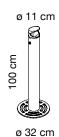

## **SPECIFICATION**

Range: **EXTERNO** 

Design: Angelotti & Cardile

Codes: 307-NM

Code: **307-NM** 

Dimension: height 100 cm, base Ø 32 cm, drum Ø 11 cm

Description: column ashtrays for outdoor use with self-supporting base made from 5 mm thick epoxy-powder coated zinc-plated steel.