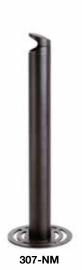

## **SPECIFICATION**

Range: **EXTERNO** 

Design: Angelotti & Cardile

Codes: 307-NM

Code: **307-NM** 

Dimension: height 100 cm, base Ø 32 cm, drum Ø 11 cm

Description: column ashtrays for outdoor use with self-supporting base made from 5 mm thick epoxy-powder coated zinc-plated steel.

307-NM

Detail of the key