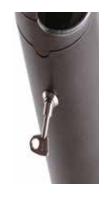

The tubular section is made from epoxy-powder coated 110 mm diameter extruded aluminium and is fastened to the base by three x M6x20 screws. Head-ashtray made from fully rounded accident-proof epoxy-powder coated cast aluminium, and fastened to the tubular body by means of a square nickel-plated metal safety lock. The key allows you to lock and unlock the ashtray-head to prevent vandalism (closed) and make emptying and cleaning the interior easier (open). Micaceous black epoxy-powder finish which is light-resistant, heat resistant and doesn't get dirty easily.

307-NM

Detail of the key