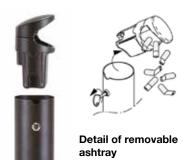

The tubular section is made from epoxy-powder coated 110 mm diameter extruded aluminium and is fastened to the base by three x M6x20 screws. Head-ashtray made from fully rounded accident-proof epoxy-powder coated cast aluminium, and fastened to the tubular body by means of a square nickel-plated metal safety lock. The key allows you to lock and unlock the ashtray-head to prevent vandalism (closed) and make emptying and cleaning the interior easier (open). Micaceous black epoxy-powder finish which is light-resistant, heat resistant and doesn't get dirty easily.