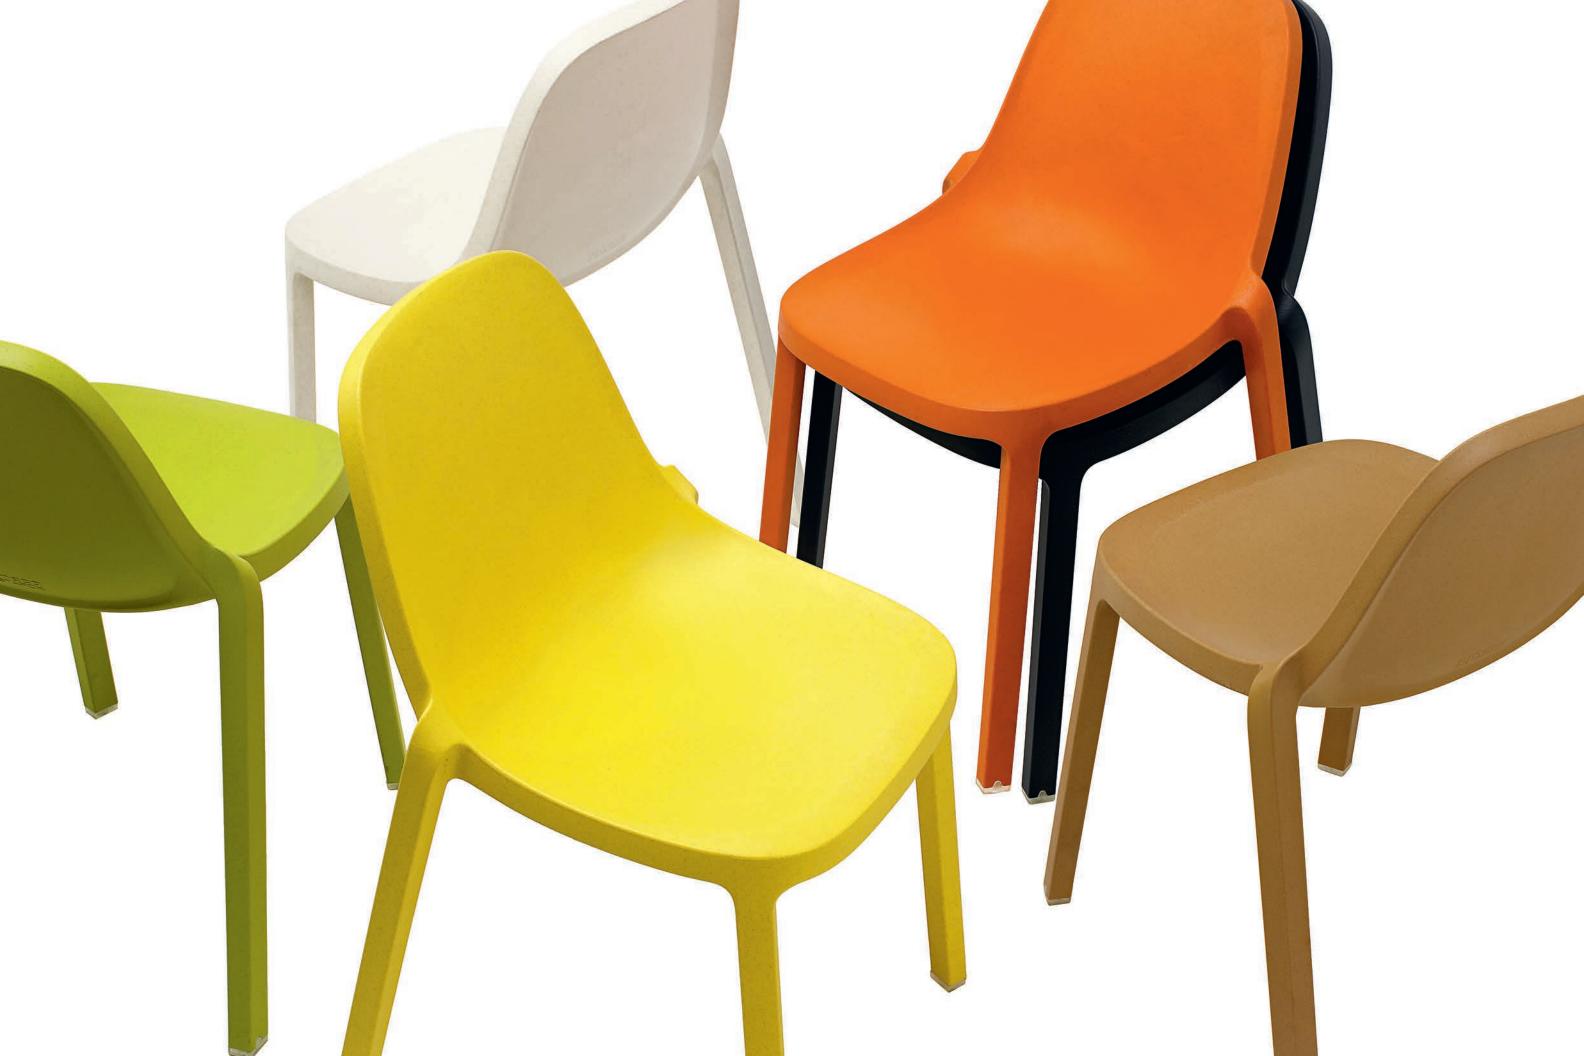

# **BROOM STACKING CHAIR**

W: 19" D: 19.5" H: 32.5" SH: 17" W: 48cm D: 50cm H: 83cm SH: 43cm WT: 10.5lb 4.75kg BROOM DARK GREY BROOM NATURAL BROOM GREEN BROOM ORANGE BROOM YELLOW BROOM WHITE

## **BROOM COUNTER STOOL**

W: 17 ¼" D: 16 ½" H: 37 ¼" SH: 24" W: 44cm D: 42cm H: 94.6cm SH: 61cm WT: 11.5 lb 5.2kg BROOM 24 DARK GREY BROOM 24 NATURAL BROOM 24 GREEN BROOM 24 ORANGE BROOM 24 YELLOW BROOM 24 WHITE

# **BROOM BARSTOOL**

W: 17 ¼" D: 16 ½" H: 43 ¼" SH: 30" W: 44cm D: 42cm H: 110cm SH: 76cm

WT: 12lb 5.4kg

BROOM 30 DARK GREY BROOM 30 NATURAL BROOM 30 GREEN BROOM 30 ORANGE BROOM 30 YELLOW BROOM 30 WHITE

Made of 75% reclaimed polypropylene, 15% reclaimed wood fiber, 10% glass fiber & pigment. All colors are suitable for outdoor use except orange.