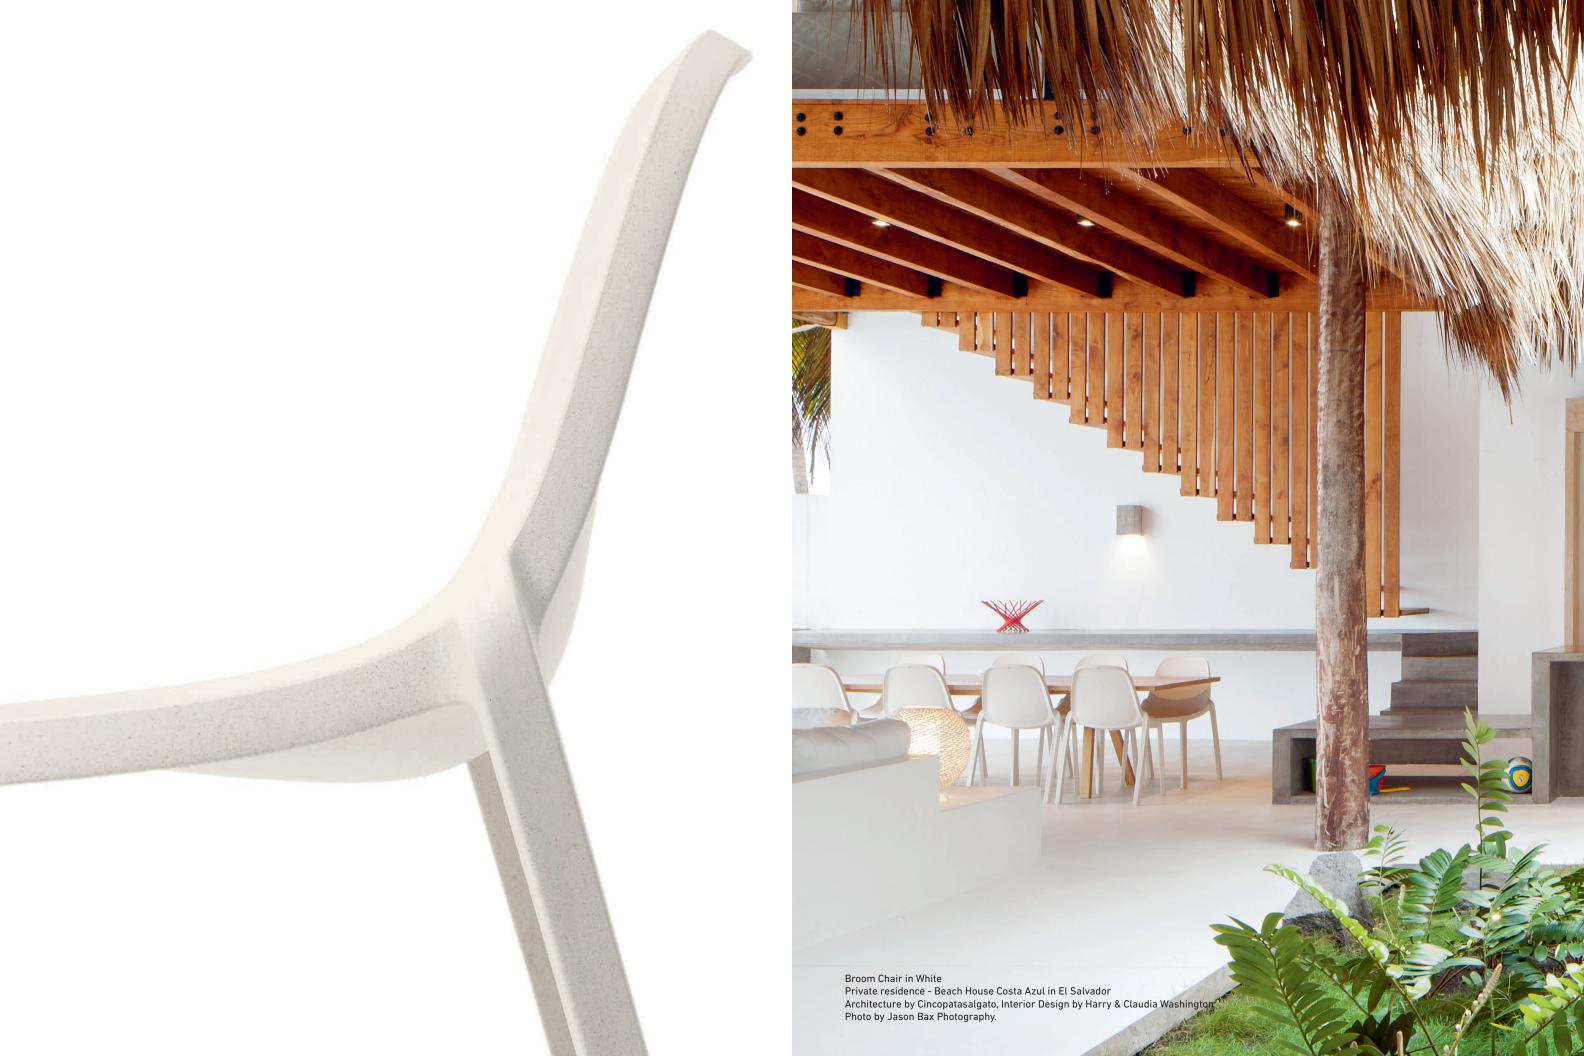

# BROOM by STARCK

"Imagine," says Philippe Starck, "there is a humble guy who takes a humble broom and starts to clean the workshop and with this dust of nothing, with this he makes new magic. That's why we call it Broom."

# MADE OF 90% INDUSTRIAL WASTE

250 million tons of consumer waste and 7.6 billion tons of industrial waste are generated annually in America alone. Emeco's exploration of innovative ways to up-cycle waste and use reclaimed resources in our products, led us to an entirely new material in 2012. The Broom Chair and Stool are made with reclaimed polypropylene and discarded wood fiber from industrial factories.