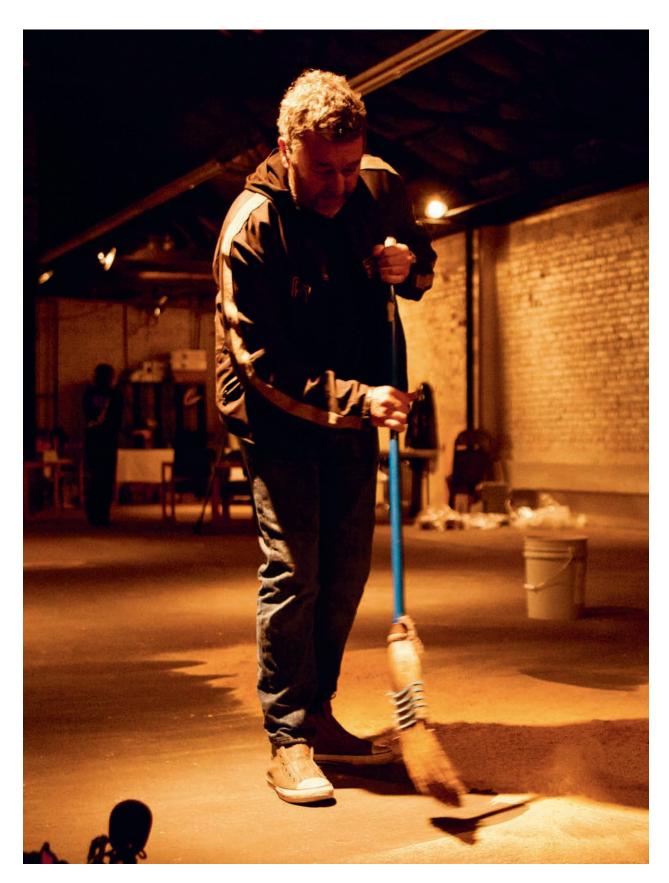

# BROOM by STARCK

"Imagine," says Philippe Starck, "there is a humble guy who takes a humble broom and starts to clean the workshop and with this dust of nothing, with this he makes new magic. That's why we call it Broom."

# MADE OF 90% INDUSTRIAL WASTE

250 million tons of consumer waste and 7.6 billion tons of industrial waste are generated annually in America alone. Emeco's exploration of innovative ways to up-cycle waste and use reclaimed resources in our products, led us to an entirely new material in 2012. The Broom Chair and Stool are made with reclaimed polypropylene and discarded wood fiber from industrial factories.