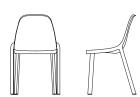

# **BROOM STACKING CHAIR**

W: 19" D: 19.5" H: 32.5" SH: 17" W: 48cm D: 50cm H: 83cm SH: 43cm WT: 10.5lb 4.75kg BROOM DARK GREY BROOM NATURAL BROOM GREEN BROOM ORANGE BROOM YELLOW BROOM WHITE