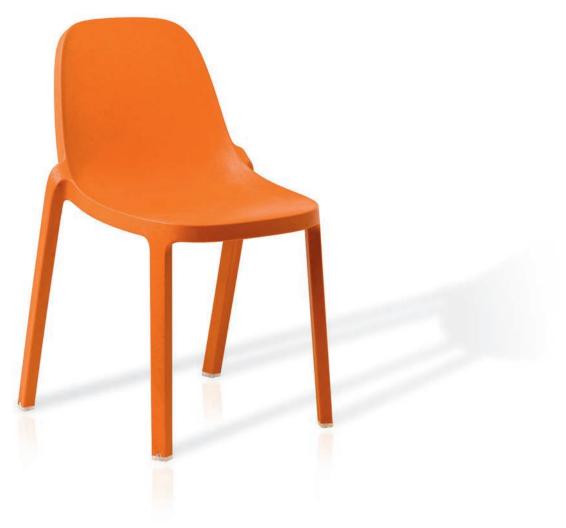

# **BROOM STACKING CHAIR**

W: 19" D: 19.5" H: 32.5" SH: 17" W: 48cm D: 50cm H: 83cm SH: 43cm WT: 10.5lb 4.75kg BROOM DARK GREY BROOM NATURAL BROOM GREEN BROOM ORANGE BROOM YELLOW BROOM WHITE

# **BROOM BARSTOOL**

W: 17 ¼" D: 16 ½" H: 43 ¼" SH: 30" W: 44cm D: 42cm H: 110cm SH: 76cm

WT: 12lb 5.4kg

BROOM 30 DARK GREY BROOM 30 NATURAL BROOM 30 GREEN BROOM 30 ORANGE BROOM 30 YELLOW BROOM 30 WHITE

Made of 75% reclaimed polypropylene, 15% reclaimed wood fiber, 10% glass fiber & pigment. All colors are suitable for outdoor use except orange.