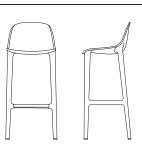

# **BROOM BARSTOOL**

W: 17 ¼" D: 16 ½" H: 43 ¼" SH: 30" W: 44cm D: 42cm H: 110cm SH: 76cm

WT: 12lb 5.4kg

BROOM 30 DARK GREY BROOM 30 NATURAL BROOM 30 GREEN BROOM 30 ORANGE BROOM 30 YELLOW BROOM 30 WHITE

Made of 75% reclaimed polypropylene, 15% reclaimed wood fiber, 10% glass fiber & pigment. All colors are suitable for outdoor use except orange.