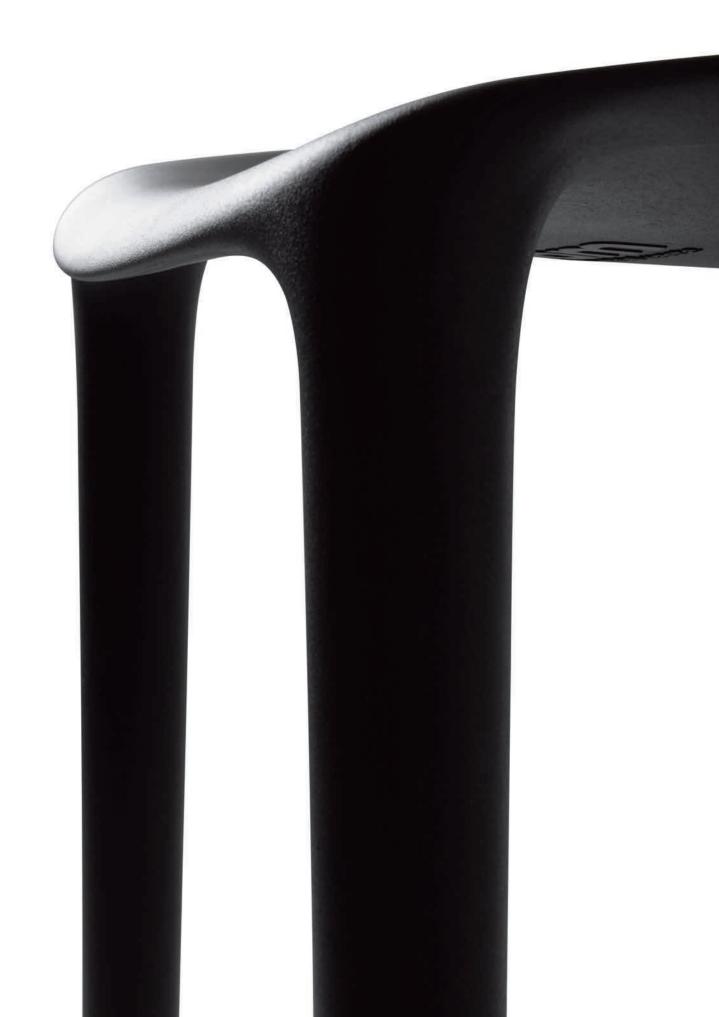

# BROOM by STARCK

"Imagine," says Philippe Starck, "there is a humble guy who takes a humble broom and starts to clean the workshop and with this dust of nothing, with this he makes new magic. That's why we call it Broom."

# MADE OF 90% INDUSTRIAL WASTE

250 million tons of consumer waste and 7.6 billion tons of industrial waste are generated annually in America alone. Emeco's exploration of innovative ways to up-cycle waste and use reclaimed resources in our products, led us to an entirely new material in 2012. The Broom Chair and Stool are made with reclaimed polypropylene and discarded wood fiber from industrial factories.