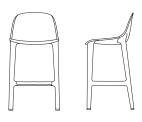

## **BROOM COUNTER STOOL**

W: 17 ¼" D: 16 ½" H: 37 ¼" SH: 24" W: 44cm D: 42cm H: 94.6cm SH: 61cm WT: 11.5 lb 5.2kg BROOM 24 DARK GREY BROOM 24 NATURAL BROOM 24 GREEN BROOM 24 ORANGE BROOM 24 YELLOW BROOM 24 WHITE