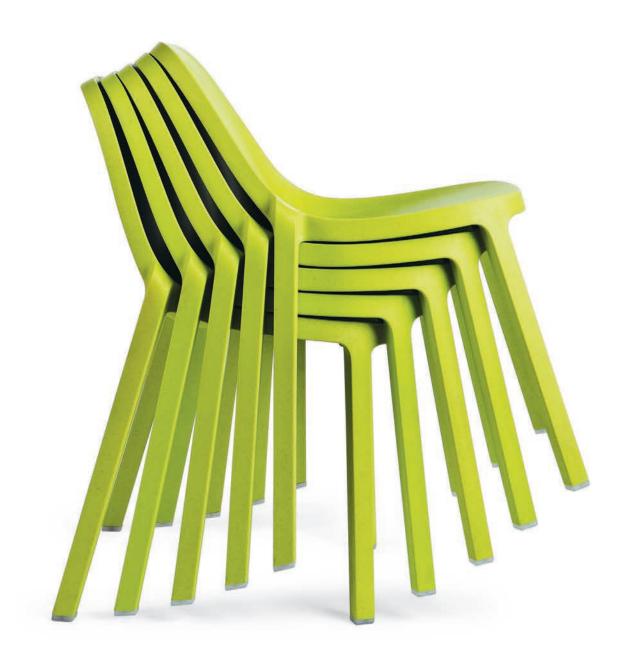

Chairs stacks 6 high.

Durability and strength test ANSI/BIFMA x5.1

2 Year warranty.

Made in the USA.

14

15