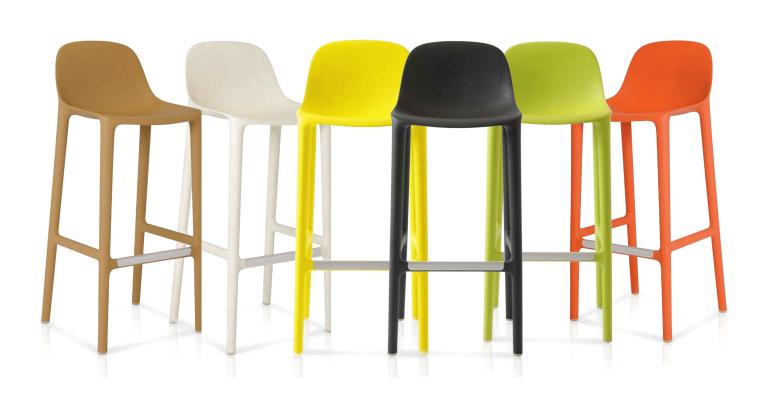

# **BROOM STACKING CHAIR**

W: 19" D: 19.5" H: 32.5" SH: 17" W: 48cm D: 50cm H: 83cm SH: 43cm WT: 10.5lb 4.75kg BROOM DARK GREY BROOM NATURAL BROOM GREEN BROOM ORANGE BROOM YELLOW BROOM WHITE

## **BROOM COUNTER STOOL**

W: 17 ¼" D: 16 ½" H: 37 ¼" SH: 24" W: 44cm D: 42cm H: 94.6cm SH: 61cm WT: 11.5 lb 5.2kg BROOM 24 DARK GREY BROOM 24 NATURAL BROOM 24 GREEN BROOM 24 ORANGE BROOM 24 YELLOW BROOM 24 WHITE

# **BROOM BARSTOOL**

W: 17 ¼" D: 16 ½" H: 43 ¼" SH: 30" W: 44cm D: 42cm H: 110cm SH: 76cm

WT: 12lb 5.4kg

BROOM 30 DARK GREY BROOM 30 NATURAL BROOM 30 GREEN BROOM 30 ORANGE BROOM 30 YELLOW BROOM 30 WHITE

Made of 75% reclaimed polypropylene, 15% reclaimed wood fiber, 10% glass fiber & pigment. All colors are suitable for outdoor use except orange.