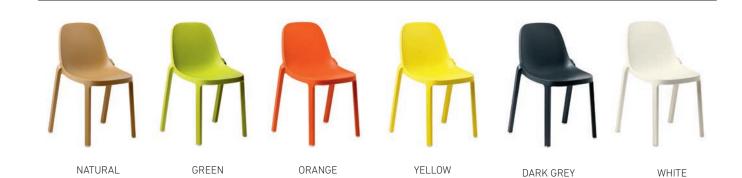

# **BROOM STACKING CHAIR**

W: 19" D: 19.5" H: 32.5" SH: 17" W: 48cm D: 50cm H: 83cm SH: 43cm WT: 10.5lb 4.75kg BROOM DARK GREY BROOM NATURAL BROOM GREEN BROOM ORANGE BROOM YELLOW BROOM WHITE