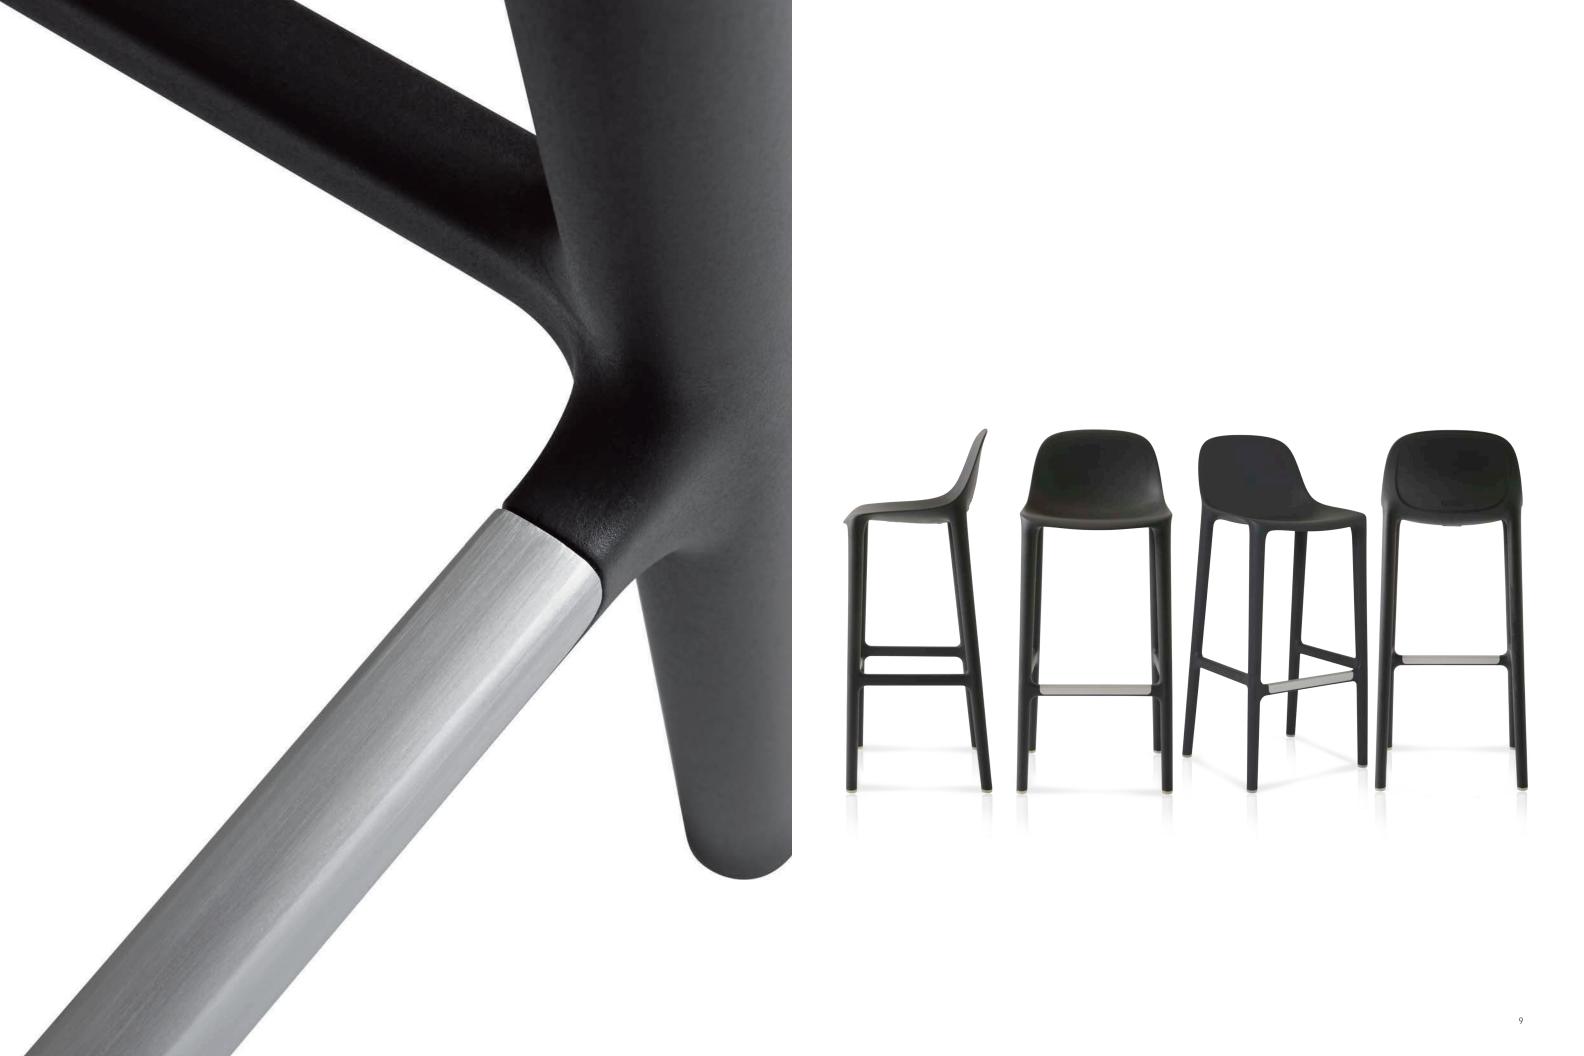

# **BROOM BARSTOOL**

W: 17 ¼" D: 16 ½" H: 43 ¼" SH: 30" W: 44cm D: 42cm H: 110cm SH: 76cm

WT: 12lb 5.4kg

BROOM 30 DARK GREY BROOM 30 NATURAL BROOM 30 GREEN BROOM 30 ORANGE BROOM 30 YELLOW BROOM 30 WHITE

Made of 75% reclaimed polypropylene, 15% reclaimed wood fiber, 10% glass fiber & pigment. All colors are suitable for outdoor use except orange.

## **BROOM COUNTER STOOL**

W: 17 ¼" D: 16 ½" H: 37 ¼" SH: 24" W: 44cm D: 42cm H: 94.6cm SH: 61cm WT: 11.5 lb 5.2kg BROOM 24 DARK GREY BROOM 24 NATURAL BROOM 24 GREEN BROOM 24 ORANGE BROOM 24 YELLOW BROOM 24 WHITE

# **BROOM STACKING CHAIR**

W: 19" D: 19.5" H: 32.5" SH: 17" W: 48cm D: 50cm H: 83cm SH: 43cm WT: 10.5lb 4.75kg BROOM DARK GREY BROOM NATURAL BROOM GREEN BROOM ORANGE BROOM YELLOW BROOM WHITE