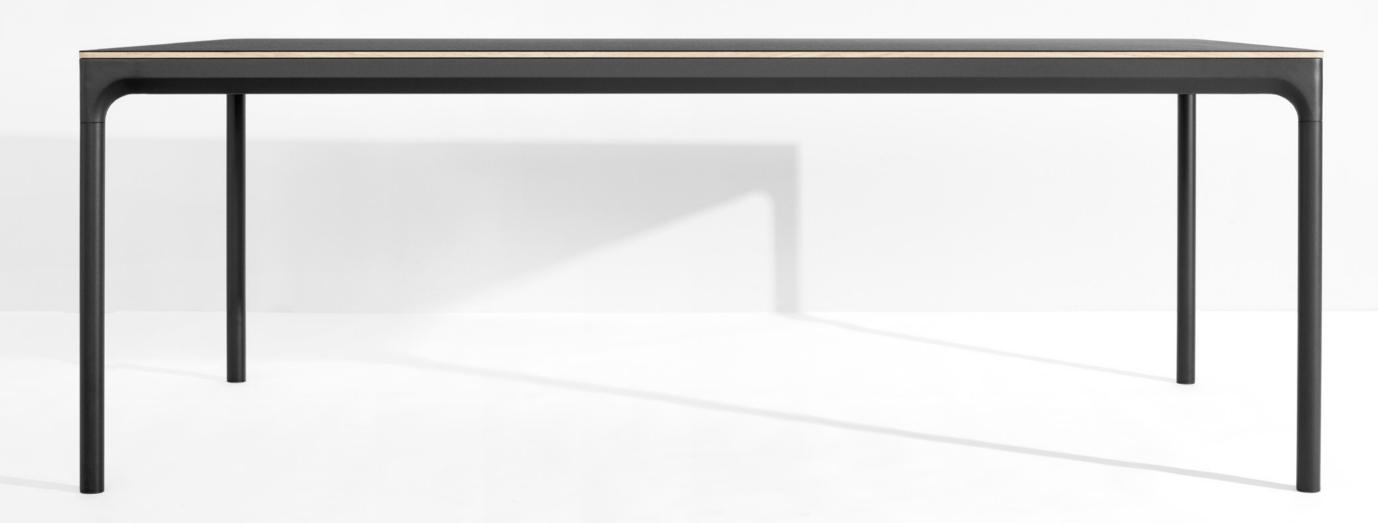

# FOUR DINING TABLE

Contemporary, strong and simple. Table top in linoleum. Oak edges. Construction in black powder coated aluminum. Sizes: 160x90 / 205x100 and 240x100 cm.