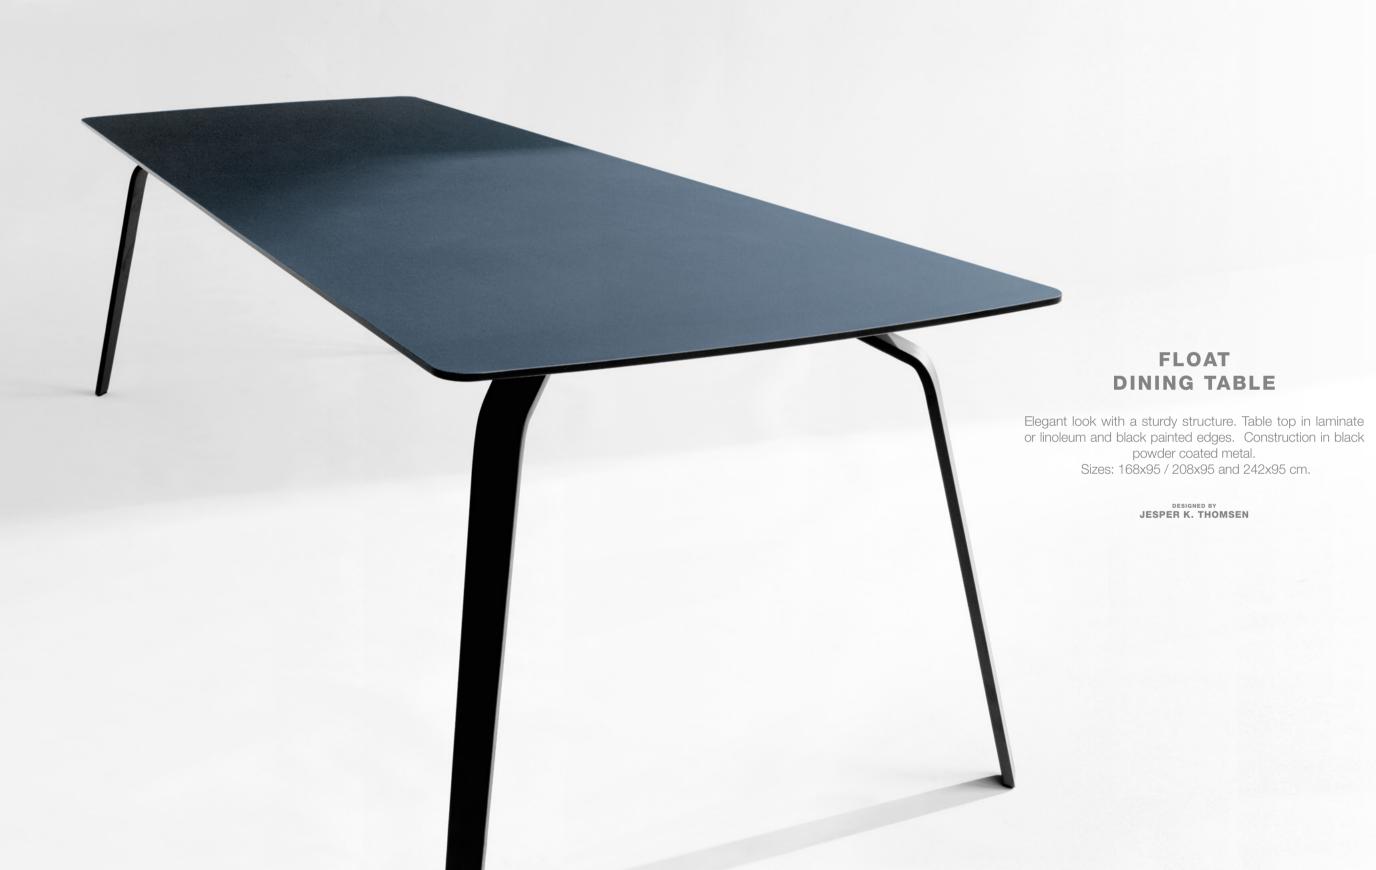

# GATE DINING TABLE

Designed with respect for wood and craftsmanship. Table top in laminate or linoleum. Black painted edges. Construction in oiled oak or black colored ash.

Sizes: 168x95 / 208x95 and 242x95 cm.