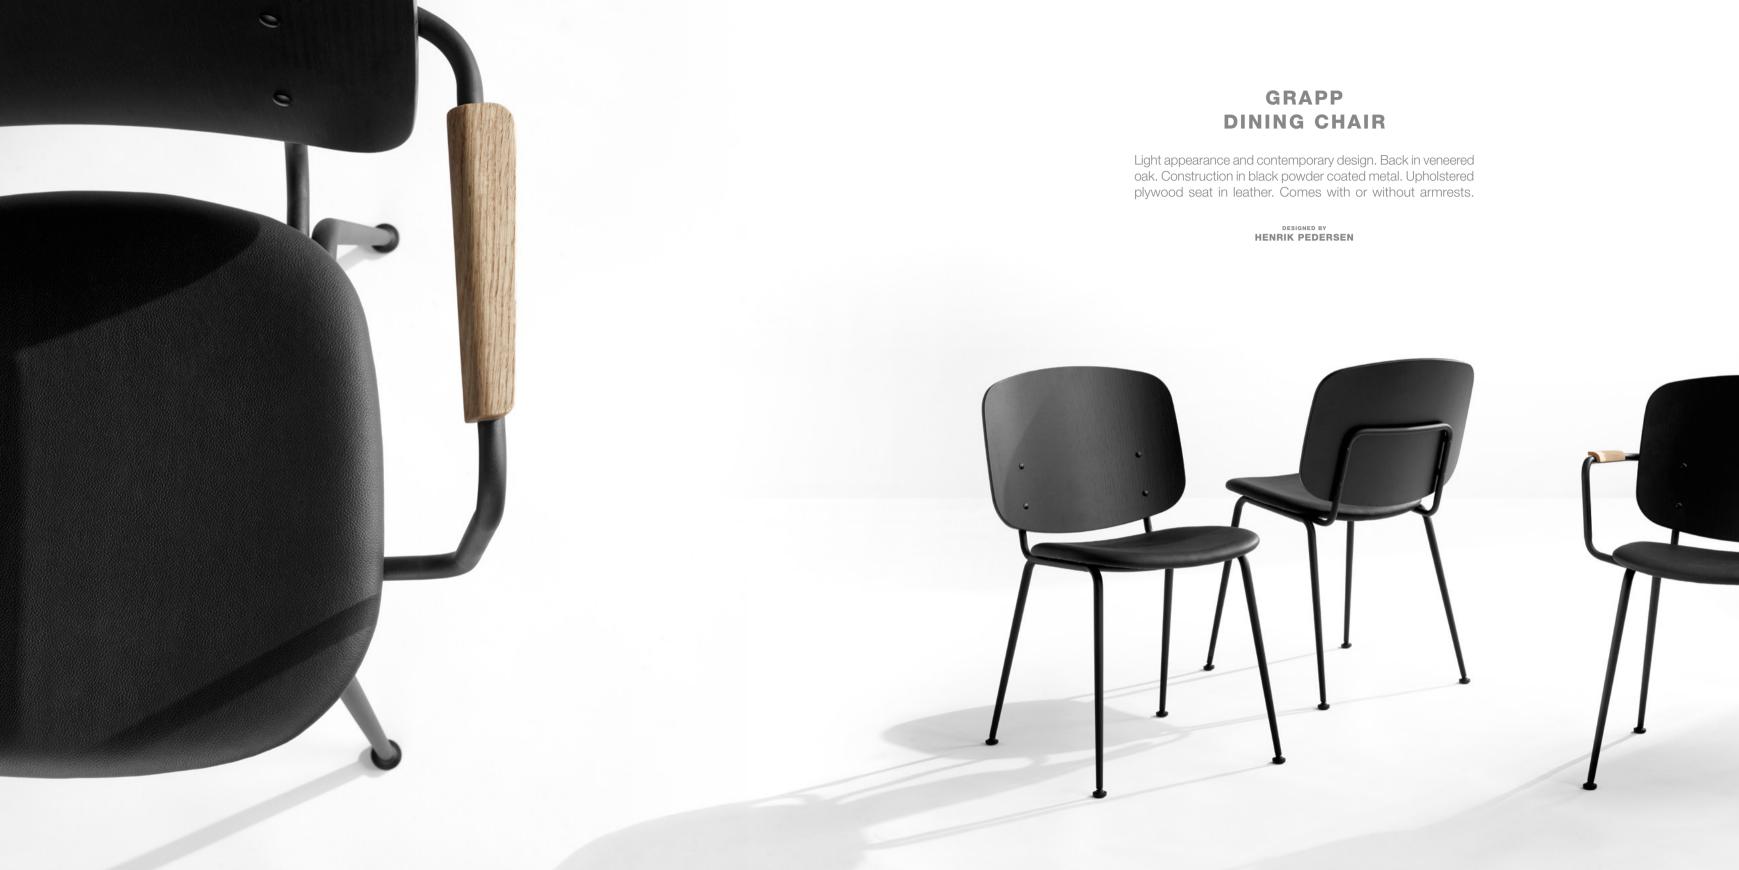

# ACURA DINING CHAIR

An armchair with great comfort. Construction in oiled oak, black colored ash or black powder coated metal. Fully upholstered seat and back in textile or leather.