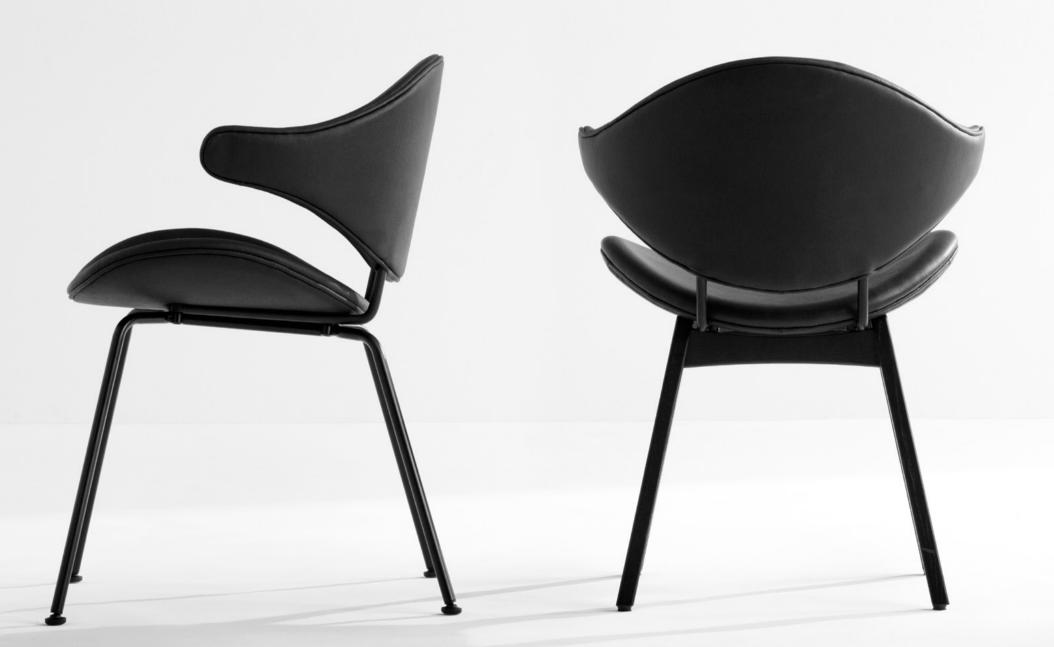

# ACURA DINING CHAIR

An armchair with great comfort. Construction in oiled oak, black colored ash or black powder coated metal. Fully upholstered seat and back in textile or leather.