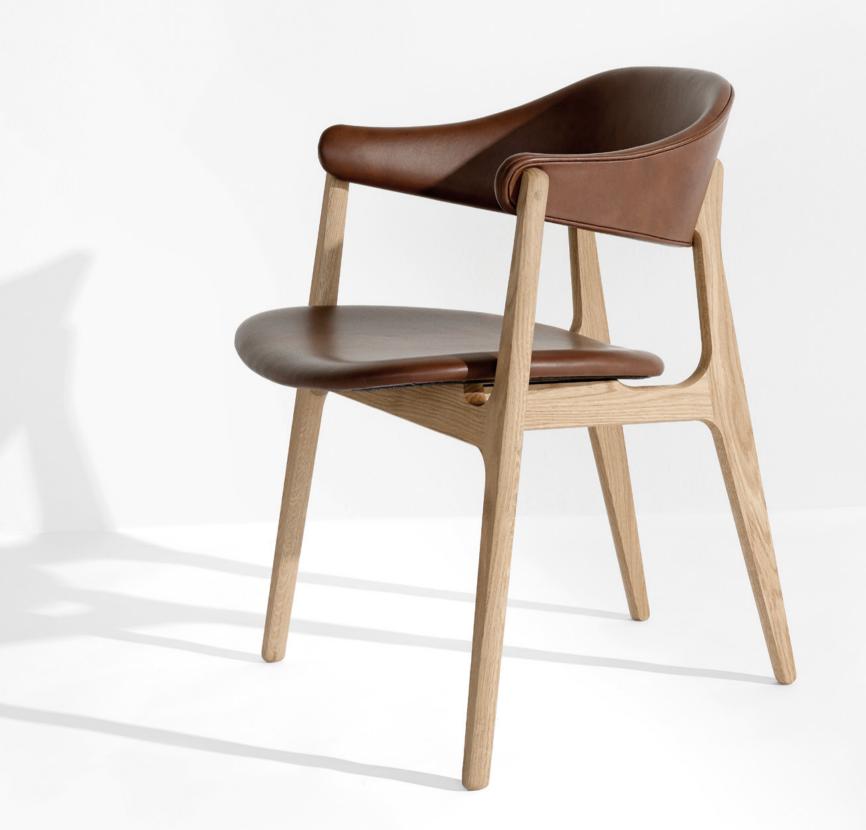

# ACURA DINING CHAIR

An armchair with great comfort. Construction in oiled oak, black colored ash or black powder coated metal. Fully upholstered seat and back in textile or leather.