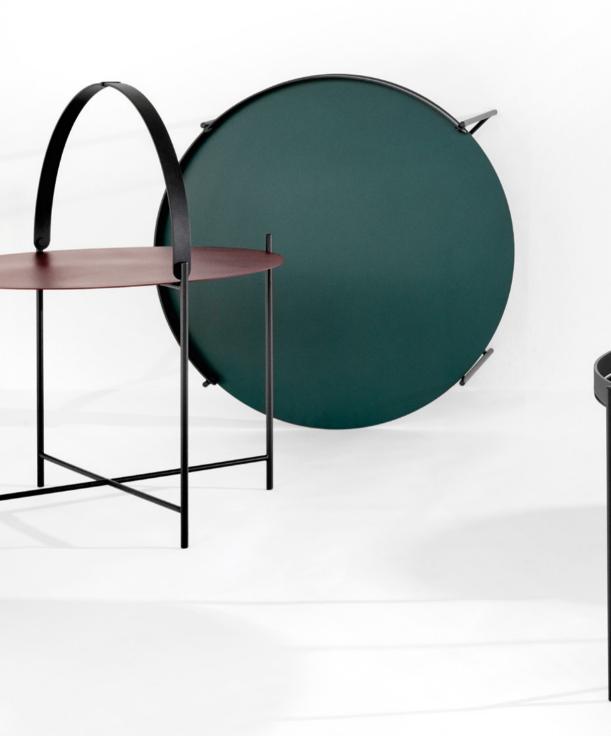

# EDGE TRAY TABLES

Practical and elegant - for indoor and outdoor use. Made in powder coated metal in a variety of colors.

Sizes: Ø46, Ø62 and Ø76.

DESIGNED BY
ROEE MAGDASSI