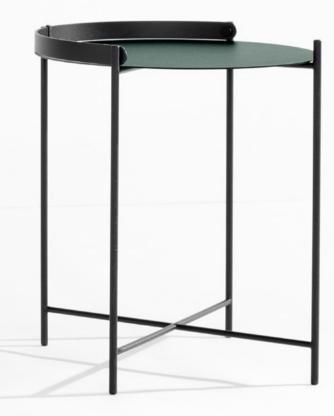

# EDGE TRAY TABLES

Practical and elegant - for indoor and outdoor use. Made in powder coated metal in a variety of colors.

Sizes: Ø46, Ø62 and Ø76.

DESIGNED BY
ROEE MAGDASSI