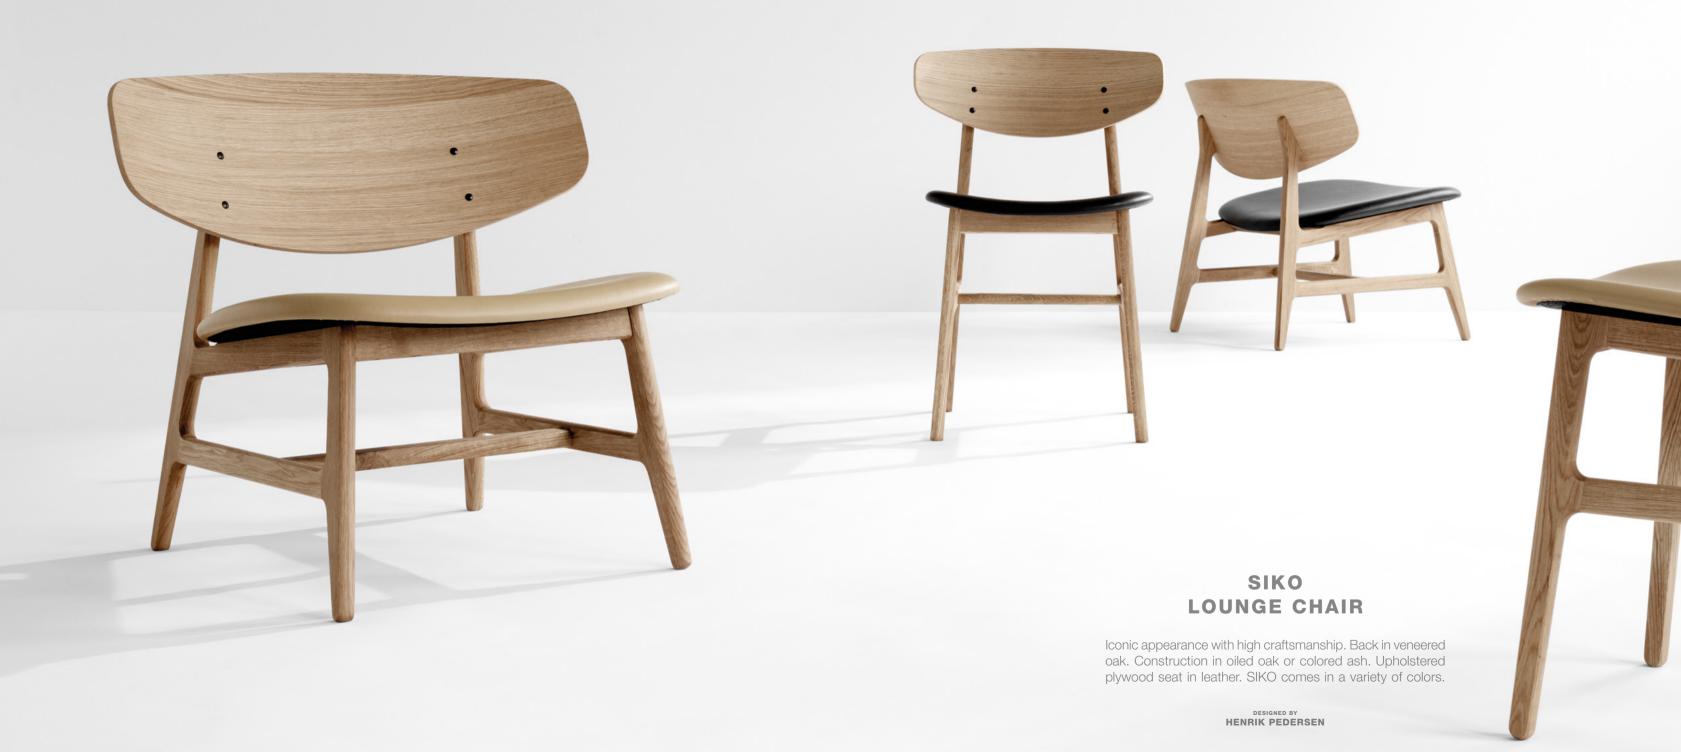

# SIKO LOUNGE CHAIR

Iconic appearance with high craftsmanship. Back in veneered oak. Construction in oiled oak or colored ash. Upholstered plywood seat in leather. SIKO comes in a variety of colors.