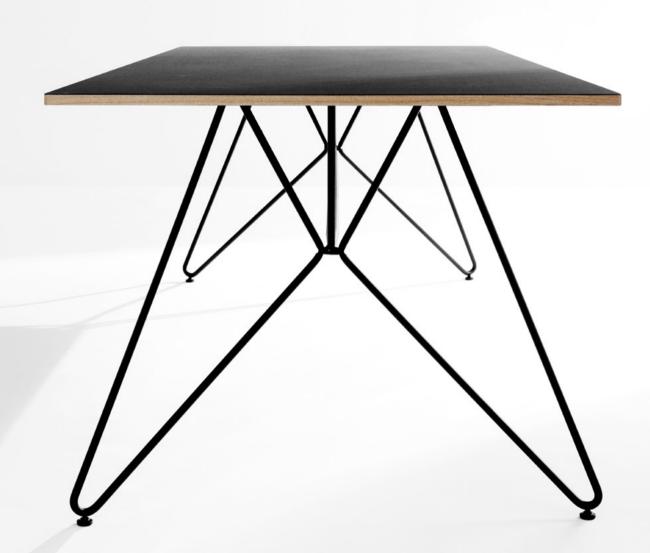

# SKETCH DINING TABLE

Light construction with an impressive stability. Table top in Linoleum. Oiled edges. Construction in black powder coated metal.

Sizes: 168/95 / 208x95 and 242x95 cm.