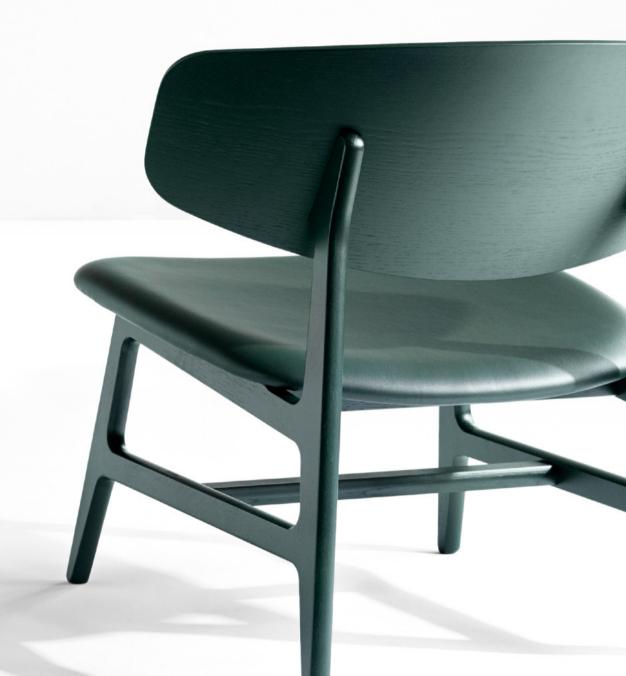

# SIKO LOUNGE CHAIR

Iconic appearance with high craftsmanship. Back in veneered oak. Construction in oiled oak or colored ash. Upholstered plywood seat in leather. SIKO comes in a variety of colors.