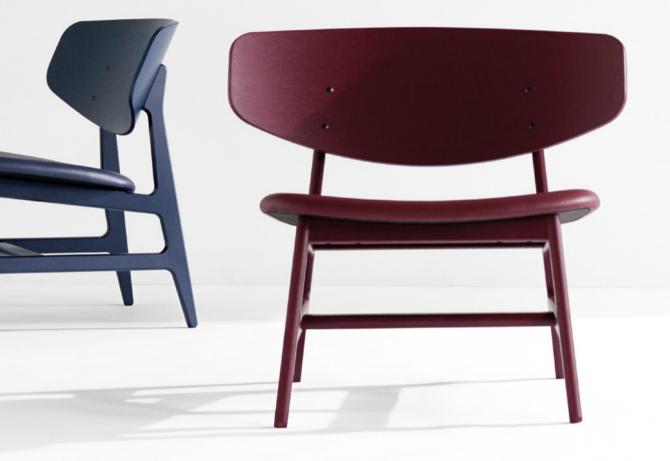

# SIKO LOUNGE CHAIR

Iconic appearance with high craftsmanship. Back in veneered oak. Construction in oiled oak or colored ash. Upholstered plywood seat in leather. SIKO comes in a variety of colors.