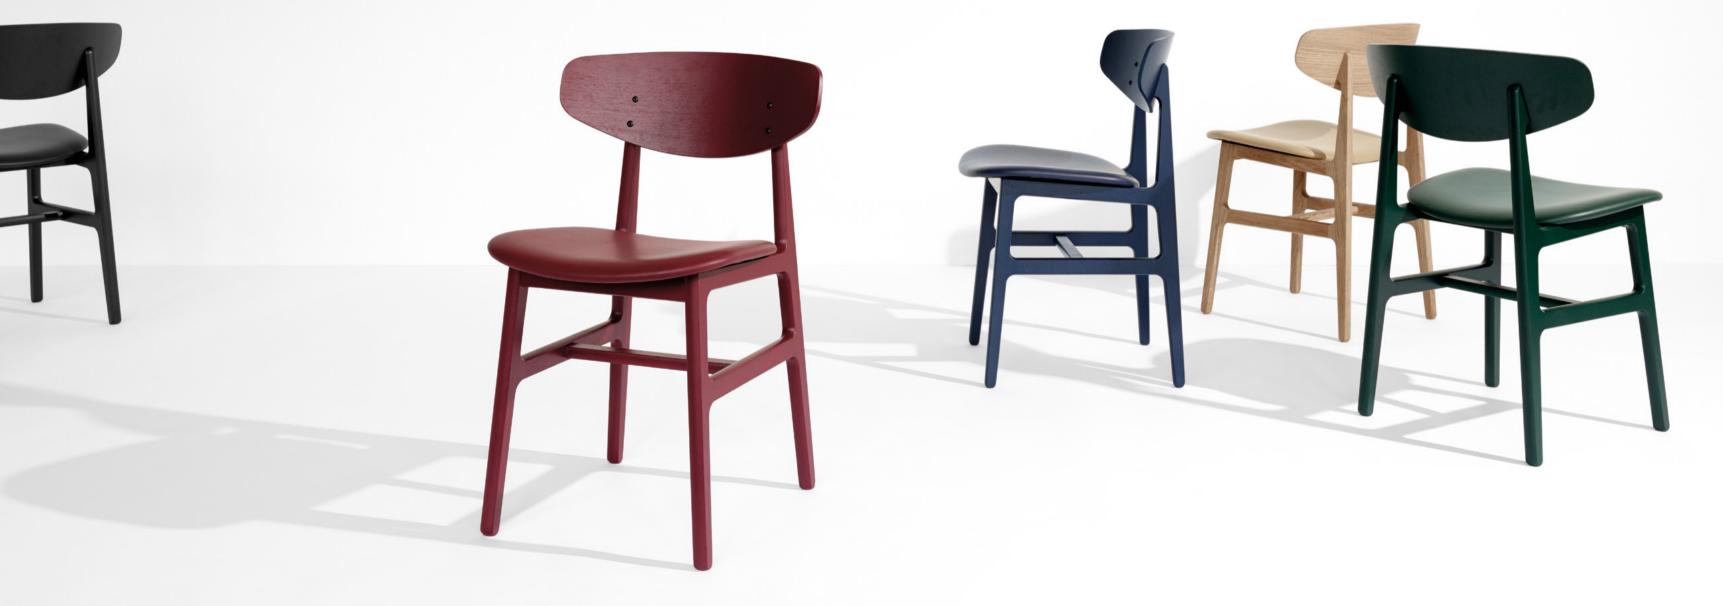

# SIKO DINING CHAIR

Timeless design with high craftsmanship. Back in veneered oak. Construction in oiled oak or colored ash. Upholstered plywood seat in leather. SIKO comes in a variety of colors.