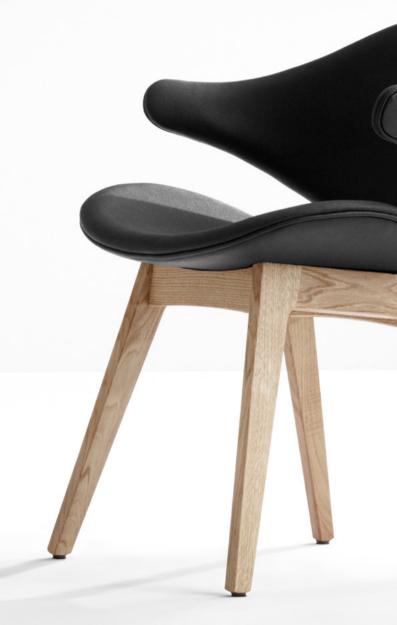

# ACURA DINING CHAIR

An armchair with great comfort. Construction in oiled oak, black colored ash or black powder coated metal. Fully upholstered seat and back in textile or leather.