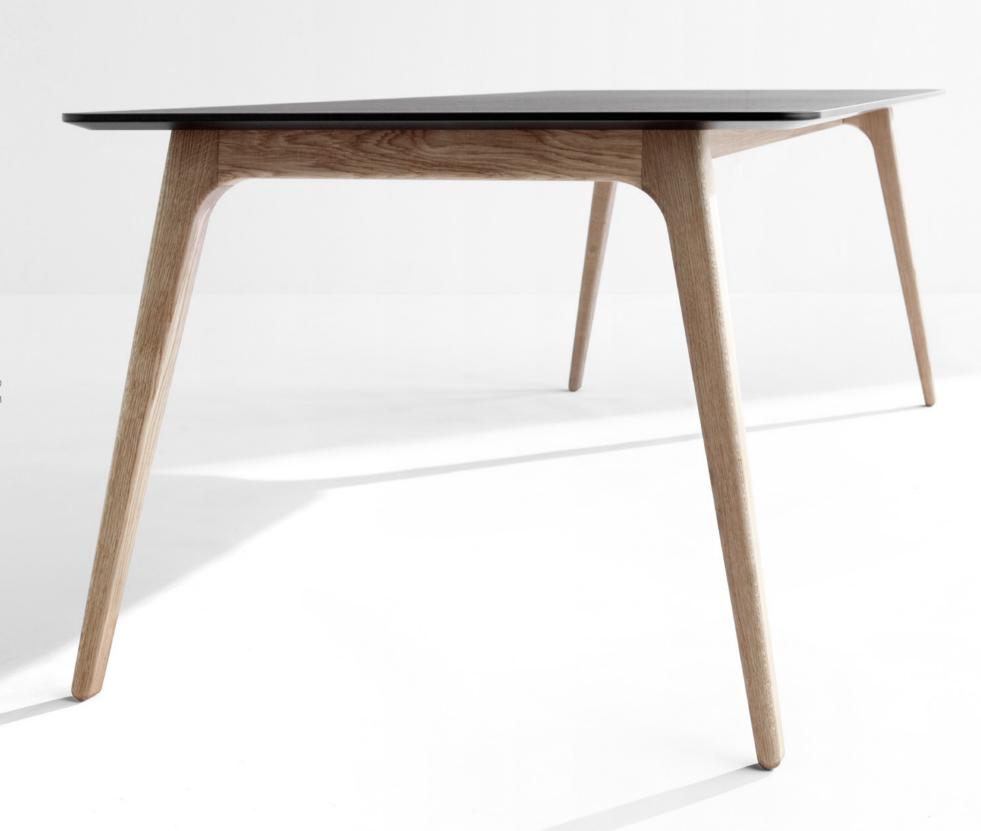

# HEKLA DINING TABLE

Historically inspired with a minimalistic touch. Table top in linoleum. Oiled oak edges. Construction in oiled oak.

Sizes: 168x90 / 208x90 cm.