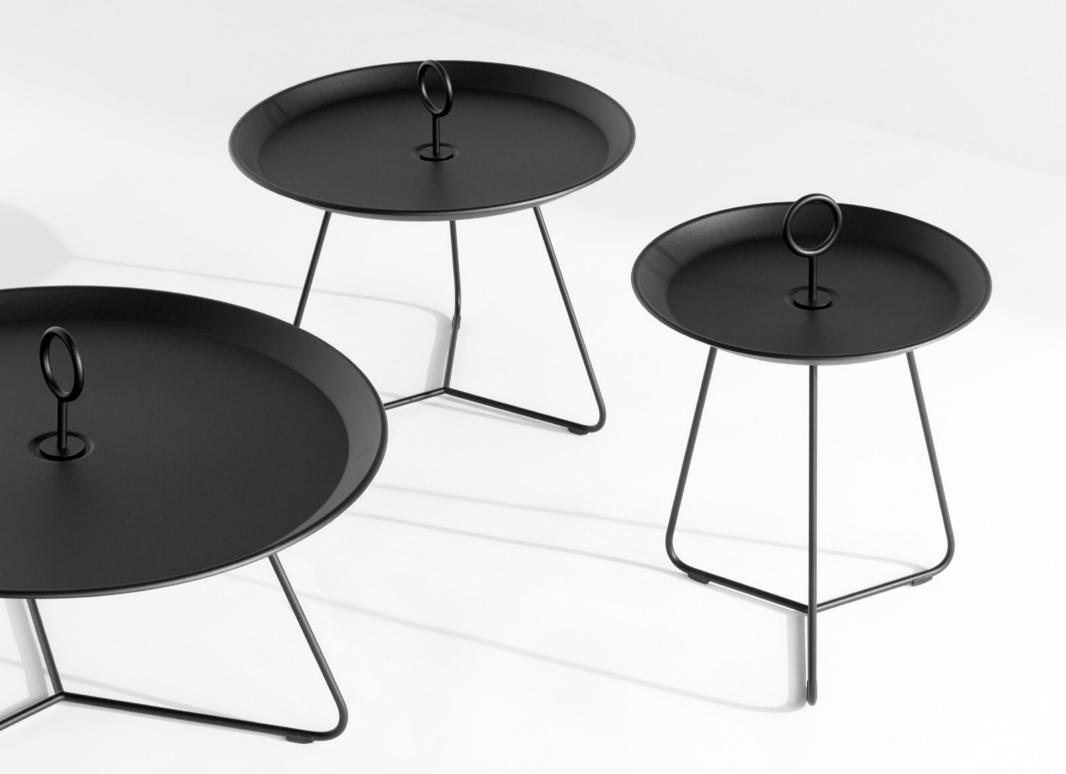

# EYELET TRAY TABLES

Easy to move – for both indoor & outdoor. Made in powder coated metal in a variety of colors.

Sizes: Ø45, Ø60 and Ø70 cm.