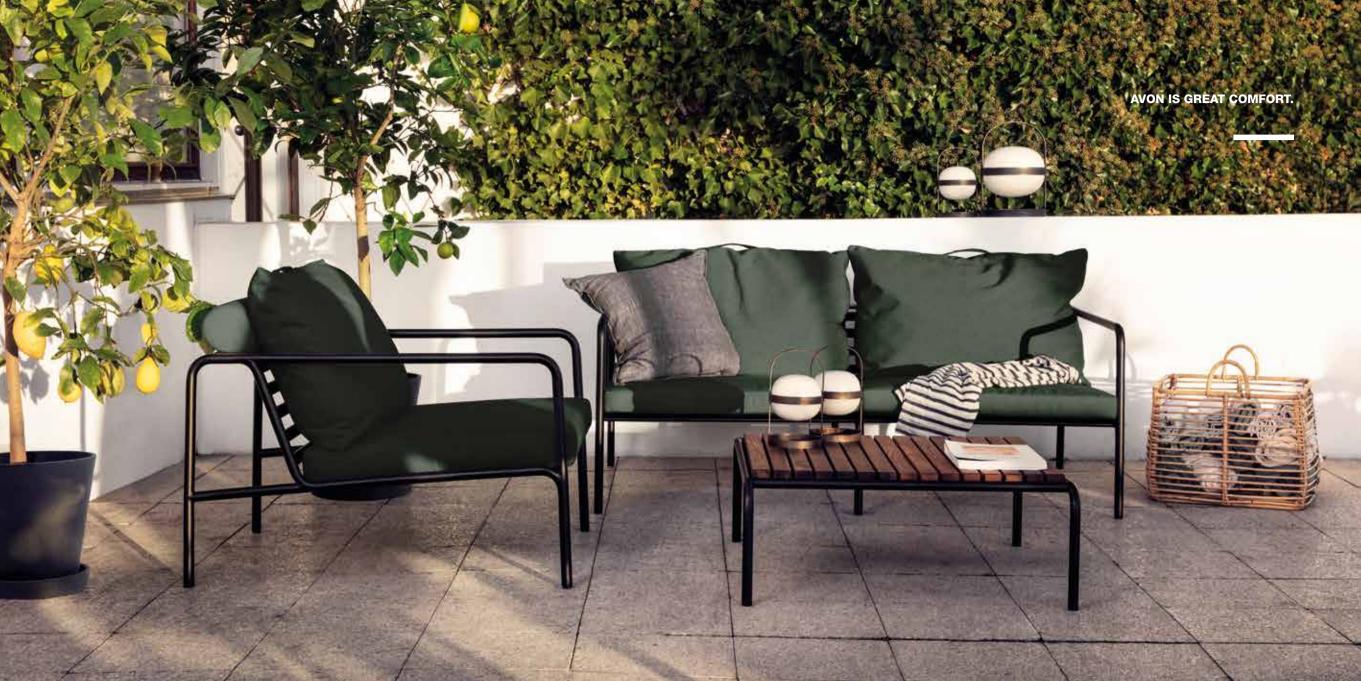

## LIGHT APPEARANCE AND A LOW SLEEK PROFILE WHILE MAINTAINING A HIGH LEVEL OF COMFORT.

AVON is a lounge collection consisting of 5 models – a 2-seater couch, a lounge chair and an ottoman with cushions in Sunbrella Heritage fabric and a lounge table base, which can be used with or without the table top in thermo ash. The frame is made in powder coated black steel.

The AVON collection was designed from the desire to create a product with a very light appearance and a low sleek profile, while maintaining a high level of comfort. The maintenance free frame, and the construction of the big soft back cushions, is exactly that – the simplicity of the structure, where low lines are making sure, that the design always appear proud, both with and without cushions – summer or winter.

The handles of the cushions, is a statement to the function of the product, making them easy to grab and store if needed.

The cushions for AVON come in two colors - Alpine green and Ash in Sunbrella Heritage fabric.

AVON is designed by Henrik Pedersen.

THE AVON COLLECTION CONSISTS OF 5 DIFFERENT MODELS WHICH MAKE IT POSSIBLE TO CREATE A VARIETY OF UNIQUE LOUNGE SETTINGS.

AVON BASE CAN BE USED IN 3 DIFFERENT WAYS – WITH THE THERMO ASH TABLE TOP, WITHOUT IT OR WITH THE CUSHION.