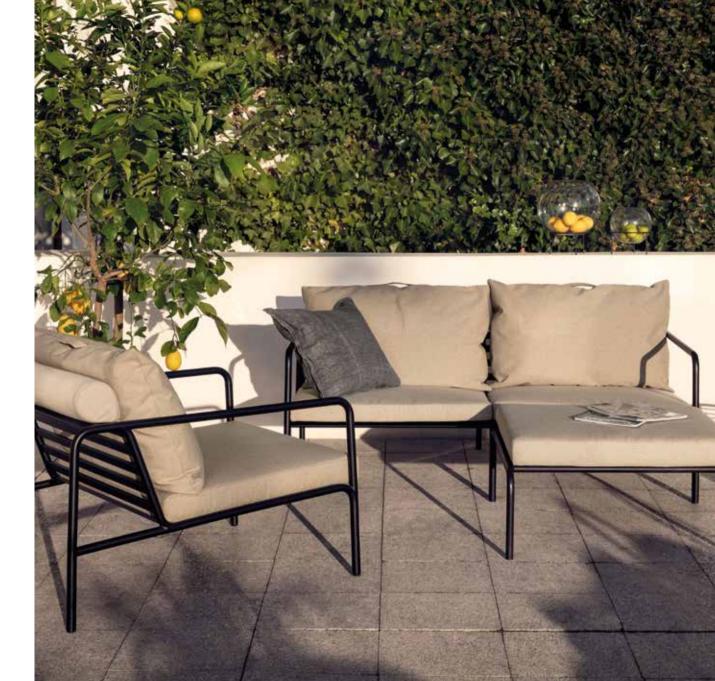

## LIGHT APPEARANCE AND A LOW SLEEK PROFILE WHILE MAINTAINING A HIGH LEVEL OF COMFORT.

AVON is a lounge collection consisting of 5 models – a 2-seater couch, a lounge chair and an ottoman with cushions in Sunbrella Heritage fabric and a lounge table base, which can be used with or without the table top in thermo ash. The frame is made in powder coated black steel.

The AVON collection was designed from the desire to create a product with a very light appearance and a low sleek profile, while maintaining a high level of comfort. The maintenance free frame, and the construction of the big soft back cushions, is exactly that – the simplicity of the structure, where low lines are making sure, that the design always appear proud, both with and without cushions – summer or winter.

The handles of the cushions, is a statement to the function of the product, making them easy to grab and store if needed.

The cushions for AVON come in two colors - Alpine green and Ash in Sunbrella Heritage fabric.