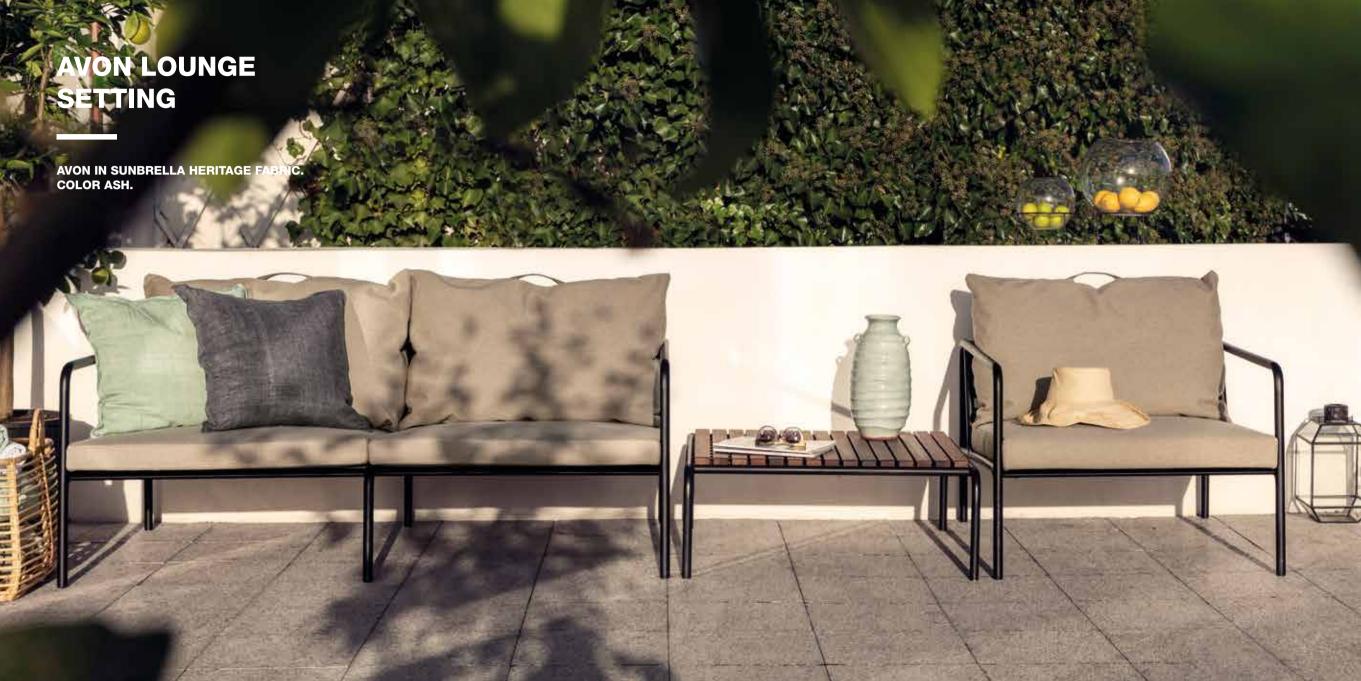

## LIGHT APPEARANCE AND A LOW SLEEK PROFILE WHILE MAINTAINING A HIGH LEVEL OF COMFORT.

AVON is a lounge collection consisting of 5 models – a 2-seater couch, a lounge chair and an ottoman with cushions in Sunbrella Heritage fabric and a lounge table base, which can be used with or without the table top in thermo ash. The frame is made in powder coated black steel.

The AVON collection was designed from the desire to create a product with a very light appearance and a low sleek profile, while maintaining a high level of comfort. The maintenance free frame, and the construction of the big soft back cushions, is exactly that – the simplicity of the structure, where low lines are making sure, that the design always appear proud, both with and without cushions – summer or winter.

The handles of the cushions, is a statement to the function of the product, making them easy to grab and store if needed.

The cushions for AVON come in two colors - Alpine green and Ash in Sunbrella Heritage fabric.