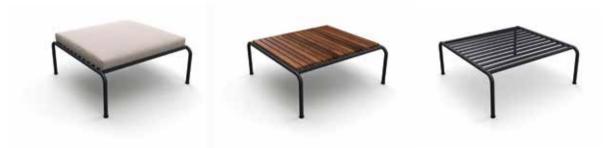

## LIGHT APPEARANCE AND A LOW SLEEK PROFILE WHILE MAINTAINING A HIGH LEVEL OF COMFORT.

AVON is a lounge collection consisting of 5 models – a 2-seater couch, a lounge chair and an ottoman with cushions in Sunbrella Heritage fabric and a lounge table base, which can be used with or without the table top in thermo ash. The frame is made in powder coated black steel.

AVON is designed by Henrik Pedersen.

THE AVON COLLECTION CONSISTS OF 5 DIFFERENT MODELS WHICH MAKE IT POSSIBLE TO CREATE A VARIETY OF UNIQUE LOUNGE SETTINGS.

AVON BASE CAN BE USED IN 3 DIFFERENT WAYS – WITH THE THERMO ASH TABLE TOP, WITHOUT IT OR WITH THE CUSHION.

#### THERMO ASH

The AVON table top is made in European Thermo ash. Our thermo ash is sourced from sustainable managed European forests (FSC® – FSC C153404) and is thermally treated at a temperature of at least 215°C without the addition of chemical substances, using steam to prevent splitting and cracking. This treatment is what gives the ash wood its impressive durability and prevents the settling of fungi and moulds.

The heat treatment of the ash wood makes the natural properties change and turns the color into a rich and warm brown color. The color of the lamellas on the AVON table top might vary slightly. This is due to the thermal process.