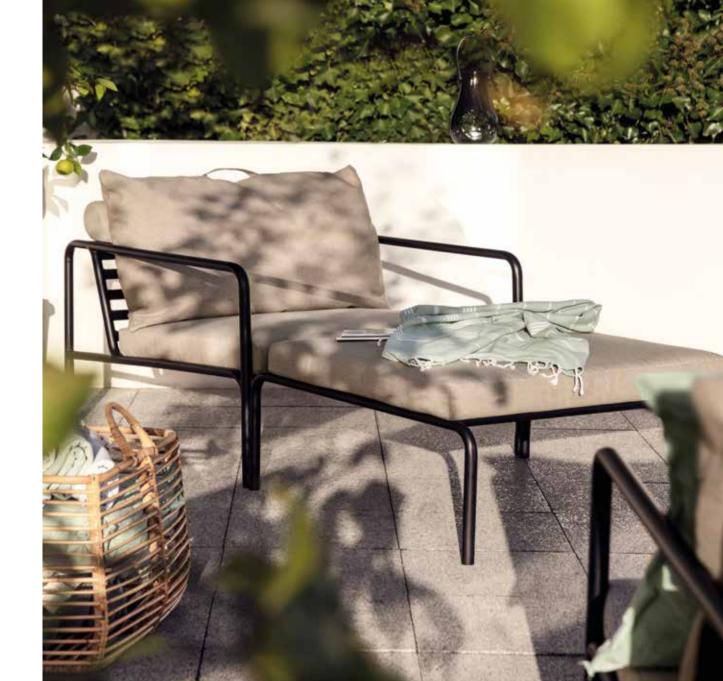

## LIGHT APPEARANCE AND A LOW SLEEK PROFILE WHILE MAINTAINING A HIGH LEVEL OF COMFORT.

AVON is a lounge collection consisting of 5 models – a 2-seater couch, a lounge chair and an ottoman with cushions in Sunbrella Heritage fabric and a lounge table base, which can be used with or without the table top in thermo ash. The frame is made in powder coated black steel.

The handles of the cushions, is a statement to the function of the product, making them easy to grab and store if needed.

The cushions for AVON come in two colors - Alpine green and Ash in Sunbrella Heritage fabric.

AVON is designed by Henrik Pedersen.

THE AVON COLLECTION CONSISTS OF 5 DIFFERENT MODELS WHICH MAKE IT POSSIBLE TO CREATE A VARIETY OF UNIQUE LOUNGE SETTINGS.

AVON BASE CAN BE USED IN 3 DIFFERENT WAYS – WITH THE THERMO ASH TABLE TOP, WITHOUT IT OR WITH THE CUSHION.