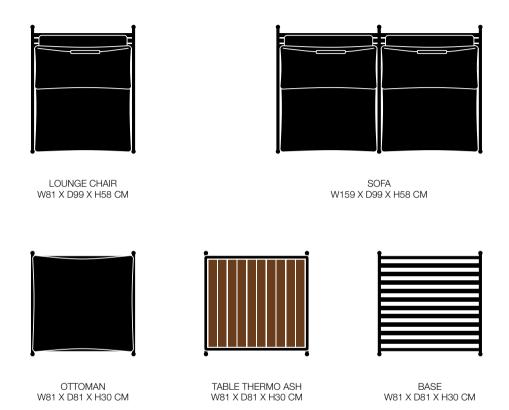

## LIGHT APPEARANCE AND A LOW SLEEK PROFILE WHILE MAINTAINING A HIGH LEVEL OF COMFORT.

AVON is a lounge collection consisting of 5 models – a 2-seater couch, a lounge chair and an ottoman with cushions in Sunbrella Heritage fabric and a lounge table base, which can be used with or without the table top in thermo ash. The frame is made in powder coated black steel.

AVON is designed by Henrik Pedersen.

THE AVON COLLECTION CONSISTS OF 5 DIFFERENT MODELS WHICH MAKE IT POSSIBLE TO CREATE A VARIETY OF UNIQUE LOUNGE SETTINGS.

AVON BASE CAN BE USED IN 3 DIFFERENT WAYS – WITH THE THERMO ASH TABLE TOP, WITHOUT IT OR WITH THE CUSHION.