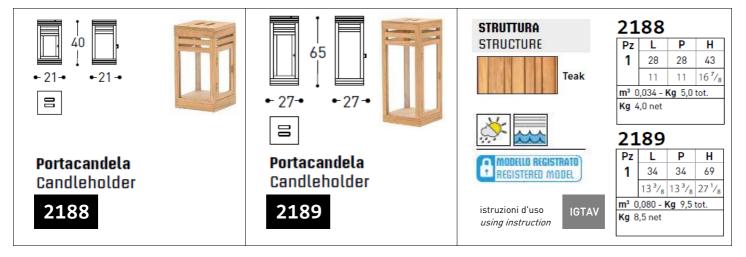

# BARCODE

Design ALESSANDRO DUBINI

Collection of sunbeds, coffee tables, console tables and candleholder made of plantation certified solid teak.



### STRUCTURAL COMPONENTS

STRUCTURE IN PLANTATION CERTIFIED SOLID TEAK.

## CHARACTERISTICS OF THE MATERIALS

CHARACTERISTICS OF THE MATERIALS AND FABRICS ARE DESCRIBED IN THE WEBSITE www.varaschin.it FOLDER "MATERIALS" AND YOU CAN DOWNLOAD FROM FOLDER "DOWLOAND-MATERIALS".

#### INSTRUCTIONS FOR USING THE PRODUCT PROPERLY AND SAFELY

VARASCHIN IS NOT LIABLE FOR DAMAGE CAUSED BY IMPROPER USE. THE SAME APPLIES TO DAMAGE DERIVING FROM USE IN EXTREME WEATHER CONDITIONS OR LACK OF CARE. TIPS FOR EXTENDING LONGEVITY OF COMPONENTS: DURING THE WINTER STORE IN A DRY AND CLOSED PLACE TO AVOID CONDENSATION.

DO NOT STEP ON WITH FEET. DO NOT SWING BACK AND FORTH ON THE LEGS. DO NOT SIT ON THE BACK OR ON ARMS. DO NOT USE AS A LADDER. BUTTONS AND THE ZIPPERS OF CLOTHING MAY CAUSE DAMAGE TO THE MATER