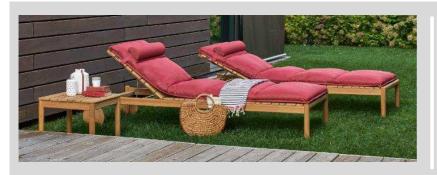

# BARCODE

Design ALESSANDRO DUBINI

Collection of sunbeds, coffee tables, console tables and candleholder made of plantation certified solid teak.