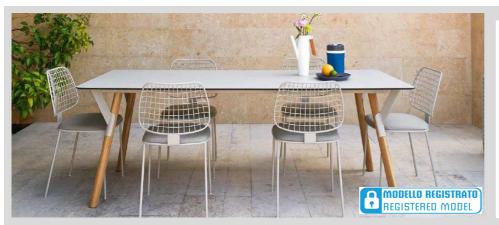

#### design ALAIN GILLES

Collection of fixed or extending tables with powder coated INOX stainless steel structure (bracket+frame). Legs also available in plantation certified teak. Round, rectangular or elliptic tops available in Hpl, teak, or ceramic (except for Diam.160cms and extention table). Tables in two heights: H 72 + top or Low H 66+ top, to be used together with lounge chairs.

#### STRUCTURAL COMPONENTS

COLLECTION OF FIXED AND EXTENDING TABLES WITH POWDER COATED STAINLESS STEEL STRUCTURE; TOPS AND FEET AVAILABLE IN DIFFERENT MATERIALS AND FINISHES. TOP: HPL, TEAK, BUSH-HAMMERED CERAMIC.