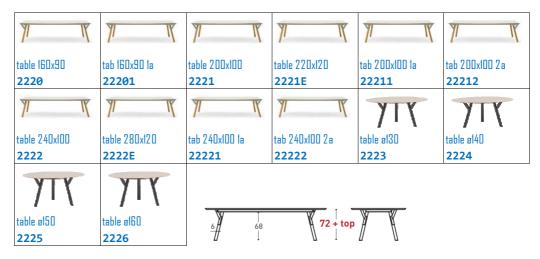

#### design ALAIN GILLES

Collection of fixed or extending tables with powder coated INOX stainless steel structure (bracket+frame). Legs also available in plantation certified teak. Round, rectangular or elliptic tops available in Hpl, teak, or ceramic (except for Diam.160cms and extention table). Tables in two heights: H 72 + top or Low H 66+ top, to be used together with lounge chairs.

#### STRUCTURAL COMPONENTS

COLLECTION OF FIXED AND EXTENDING TABLES WITH POWDER COATED STAINLESS STEEL STRUCTURE; TOPS AND FEET AVAILABLE IN DIFFERENT MATERIALS AND FINISHES. TOP: HPL, TEAK, BUSH-HAMMERED CERAMIC.