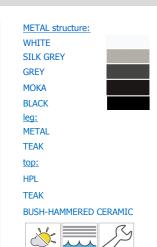

#### design ALAIN GILLES

Collection of fixed or extending tables with powder coated INOX stainless steel structure (bracket+frame). Legs also available in plantation certified teak. Round, rectangular or elliptic tops available in Hpl, teak, or ceramic (except for Diam.160cms and extention table). Tables in two heights: H 72 + top or Low H 66+ top, to be used together with lounge chairs.

#### STRUCTURAL COMPONENTS

COLLECTION OF FIXED AND EXTENDING TABLES WITH POWDER COATED STAINLESS STEEL STRUCTURE; TOPS AND FEET AVAILABLE IN DIFFERENT MATERIALS AND FINISHES. TOP: HPL, TEAK, BUSH-HAMMERED CERAMIC.