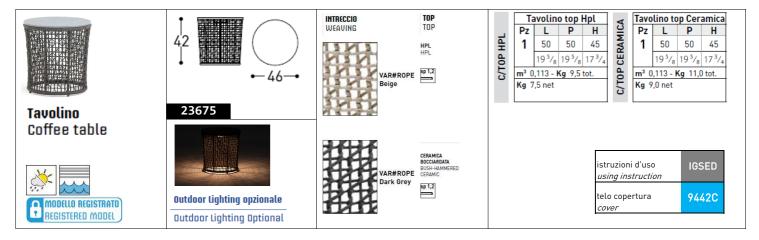

#### Design MONICA ARMANI

Multi-purpose basket with powder-coated and hand-woven aluminium frame. It can become a planter with a powder coated aluminium pot holder, a pouf with a padded seat or a coffee table with an HPL / ceramic top. Optional Outdoor Lighting.

#### STRUCTURAL COMPONENTS

MULTI-PURPOSE BASKET WITH POWDER-COATED AND HAND-WOVEN ALUMINIUM FRAME. IT CAN BECOME A PLANTER WITH A POWDER COATED ALUMINIUM POT HOLDER, A POUF WITH A PADDED SEAT OR A COFFEE TABLE WITH AN HPL / CERAMIC TOP. OPTIONAL OUTDOOR LIGHTING.