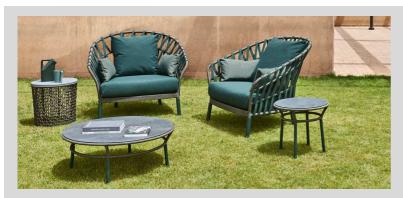

#### Design MONICA ARMANI

Multi-purpose basket with powder-coated and hand-woven aluminium frame. It can become a planter with a powder coated aluminium pot holder, a pouf with a padded seat or a coffee table with an HPL / ceramic top. Optional Outdoor Lighting.

#### STRUCTURAL COMPONENTS

MULTI-PURPOSE BASKET WITH POWDER-COATED AND HAND-WOVEN ALUMINIUM FRAME. IT CAN BECOME A PLANTER WITH A POWDER COATED ALUMINIUM POT HOLDER, A POUF WITH A PADDED SEAT OR A COFFEE TABLE WITH AN HPL / CERAMIC TOP. OPTIONAL OUTDOOR LIGHTING.