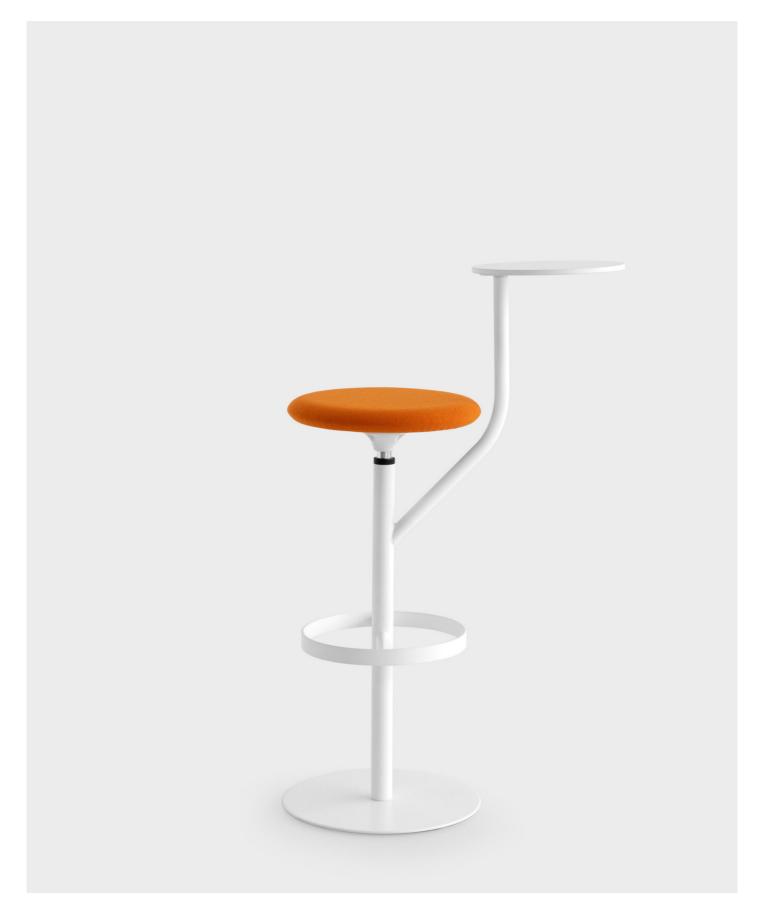

Pio & Tito Toso | 2020

It was born generous, attentive and dynamic. You could call it a friend, one of the family. It was born double, like the double "A" in its name. AARON, a stool and a table all in one. It is an elegant and functional solution for all contexts, reducing space and highlighting privacy. It has an embracing seat and a metal core giving rise to a column that becomes a swivel tabletop. At different heights, also with a footrest, AARON is the ideal solution for all work, meeting and relaxation needs. The designers who started this small revolution in the world of Lapalma stools are the Venetian brothers PIO&TITOTOSO. A story of complicity and understanding. A dual story. A great idea.

### | S444 stool with swivel table top h78

Stool with base and footrest in powder coated steel. Swivel seat upholstered with fi re retardant moulded foam covered with fabric, ecoleather or leather and off-centre pivoting tablet. Felt under the base. Also available with small base for floor fixing.