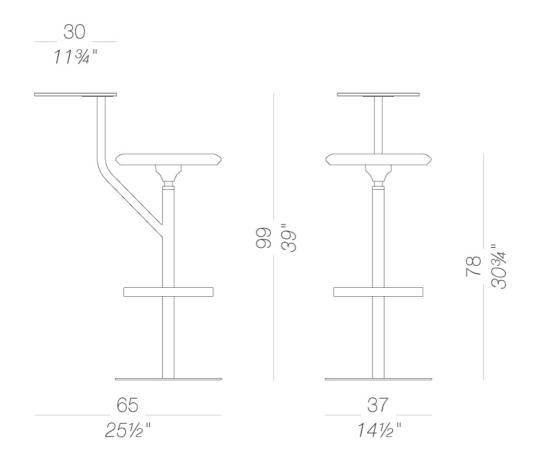

### | S444 stool with swivel table top h78

Stool with base and footrest in powder coated steel. Swivel seat upholstered with fi re retardant moulded foam covered with fabric, ecoleather or leather and off-centre pivoting tablet. Felt under the base. Also available with small base for floor fixing.