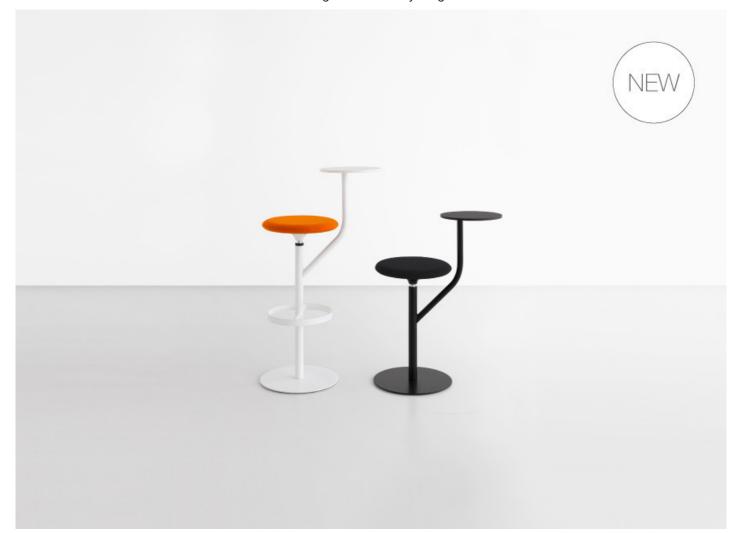

Pio & Tito Toso | 2020

It was born generous, attentive and dynamic. You could call it a friend, one of the family. It was born double, like the double "A" in its name. AARON, a stool and a table all in one. It is an elegant and functional solution for all contexts, reducing space and highlighting privacy. It has an embracing seat and a metal core giving rise to a column that becomes a swivel tabletop. At different heights, also with a footrest, AARON is the ideal solution for all work, meeting and relaxation needs. The designers who started this small revolution in the world of Lapalma stools are the Venetian brothers PIO&TITOTOSO. A story of complicity and understanding. A dual story. A great idea.

### | S444 stool with swivel table top h78

Stool with base and footrest in powder coated steel. Swivel seat upholstered with fi re retardant moulded foam covered with fabric, ecoleather or leather and off-centre pivoting tablet. Felt under the base. Also available with small base for floor fixing.