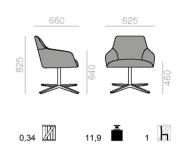

Frame

4-star aluminum central swivel base with self-return system and finished in polished aluminum, white or black. Polished aluminum plate fixes the base to the seat. Central column is a 52 mm. aluminum tube with integrated self-return. Polypropylene glides.