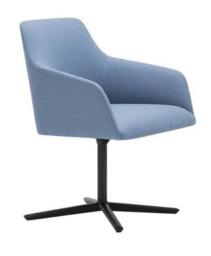

## **Andreu World**

SO1532

Alya

Lievore Altherr Molina

Armchair with a four star aluminum swivel base, with self-return system, and finished in polished aluminum, white or black. Upholstered seat and backrest.