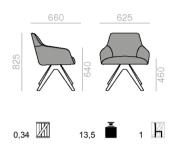

## **Andreu World**

SO1533 Alya Lievore Altherr Molina

Armchair with solid beech wood central swivel base and upholstered seat and backrest.

| Frame                         | Solid beech central swivel base with self-return system. Polished aluminum plate fixes the base to the seat. Base column has integrated self-return.                                  |                                                                                                                                                                                                                                              |                                                                                                                                                                                                                                                     |                                                                                                                                                                                      |                                                                                                                                                      |                                                                     |                                 |                                   |                                    |
|-------------------------------|---------------------------------------------------------------------------------------------------------------------------------------------------------------------------------------|----------------------------------------------------------------------------------------------------------------------------------------------------------------------------------------------------------------------------------------------|-----------------------------------------------------------------------------------------------------------------------------------------------------------------------------------------------------------------------------------------------------|--------------------------------------------------------------------------------------------------------------------------------------------------------------------------------------|------------------------------------------------------------------------------------------------------------------------------------------------------|---------------------------------------------------------------------|---------------------------------|-----------------------------------|------------------------------------|
| Seat                          | Solid beech structure with polypropylene elastic straps.                                                                                                                              |                                                                                                                                                                                                                                              |                                                                                                                                                                                                                                                     |                                                                                                                                                                                      |                                                                                                                                                      |                                                                     |                                 |                                   |                                    |
| Back                          | Beech plywood shell with flexible flame retardant foam with density between 55 lb/ft3 and 88 lb/ft3 (25 kg/m3 and 40 kg/m3).                                                          |                                                                                                                                                                                                                                              |                                                                                                                                                                                                                                                     |                                                                                                                                                                                      |                                                                                                                                                      |                                                                     |                                 |                                   |                                    |
| Arms                          | Beech plywood covered with flexible flame retardant polyurethane foam with density between 25 kg/m3 and 40 kg/m3.                                                                     |                                                                                                                                                                                                                                              |                                                                                                                                                                                                                                                     |                                                                                                                                                                                      |                                                                                                                                                      |                                                                     |                                 |                                   |                                    |
| Other<br>materials            | Zinc-nickel electrolyte screws. Galvanized staples. Polyvinyl acetate glue.                                                                                                           |                                                                                                                                                                                                                                              |                                                                                                                                                                                                                                                     |                                                                                                                                                                                      |                                                                                                                                                      |                                                                     |                                 |                                   |                                    |
| Accesories                    | Polypropylene, felt or steel glides.                                                                                                                                                  |                                                                                                                                                                                                                                              |                                                                                                                                                                                                                                                     |                                                                                                                                                                                      |                                                                                                                                                      |                                                                     |                                 |                                   |                                    |
| Leather/Cuer<br>o Leather     | Leather   Grade L1   High grade cow leather   (21)   Grade L3   Polished full grain leather   (21)                                                                                    |                                                                                                                                                                                                                                              |                                                                                                                                                                                                                                                     |                                                                                                                                                                                      |                                                                                                                                                      |                                                                     |                                 |                                   |                                    |
| Fabrics                       | Fabrics       Grade 1       Era     (20)       Gravity     (30)       Jacquard 3     (15)       Jacquard 3     (15)       Rivet     (24)       Xtreme     (25)       Grade 2     (15) | Grade 2     Solid & Stripes     (14)       Grade 3     Jacquard 4     (15)       Linen (8)     Main Line Flax (42)     (37)       Natte (9)     Revive 1     (25)       Grade 4     Cava 3     (49)       Field (24)     Field (24)     (23) | Grade 4       Hemp (21)       Jacquard 4       Special (15)       Nexus (15)       Oxygen (32)       Remix 2 (49)       Grade 5       Blazer (60)       Messenger 4 (44)       Silk (21)       Step (57)       Step Melange (54)       Synergy (75) | Grade 6<br>Chartres (13<br>Clara 2 (24)<br>Graggan (10<br>Go Check (40<br>Swing (29<br>Grade 7<br>Canvas 2 (45<br>Rime (27)<br>Carade 8<br>Capture (25<br>Divina 3 (56<br>Fiord (27) | ) Lopi (11<br>) Tonus 4 (64<br>) Tonus Meadow (2/<br>)<br>Grade 9<br>Divina MD (27<br>) Divina MD (27)<br>) Hallingdal 65 (51<br>Steelcut Trio 3 (54 | 5) 4 Dolce (1<br>4) 5 Ledger (2<br>4) 7 Sudden (3<br>7)<br>4)<br>8) | 6)<br>5)<br>5)<br>8)            |                                   |                                    |
| Wood finish<br>Beech          | 311                                                                                                                                                                                   | 301                                                                                                                                                                                                                                          | 378                                                                                                                                                                                                                                                 | 322                                                                                                                                                                                  | 336                                                                                                                                                  | 364                                                                 | 372                             | 369                               | 381                                |
| Premium<br>finish and<br>wood | 610                                                                                                                                                                                   | 641                                                                                                                                                                                                                                          | 661                                                                                                                                                                                                                                                 | 380                                                                                                                                                                                  | 645L<br>NCS 2005-Y20R<br>Sand                                                                                                                        | 646L<br>NCS S 4005-Y20R<br>Basalt Grey                              | 642L<br>RAL 3013<br>Cayenne Red | 605L<br>NCS S 6502-B<br>Dark Grey | 606L<br>RAL 1005<br>Yellow Mustard |