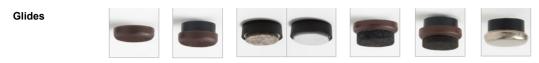

## **Andreu World**

SO1533 Alya Lievore Altherr Molina

Armchair with solid beech wood central swivel base and upholstered seat and backrest.

| Frame                         | Solid beech central swivel base with self-return system. Polished aluminum plate fixes the base to the seat. Base column has integrated self-return.                                  |                                                                                                                                                                                                                                              |                                                                                                                                                                                                                                                     |                                                                                                                                                                                      |                                                                                                                                                      |                                                                     |                                 |                                   |                                    |
|-------------------------------|---------------------------------------------------------------------------------------------------------------------------------------------------------------------------------------|----------------------------------------------------------------------------------------------------------------------------------------------------------------------------------------------------------------------------------------------|-----------------------------------------------------------------------------------------------------------------------------------------------------------------------------------------------------------------------------------------------------|--------------------------------------------------------------------------------------------------------------------------------------------------------------------------------------|------------------------------------------------------------------------------------------------------------------------------------------------------|---------------------------------------------------------------------|---------------------------------|-----------------------------------|------------------------------------|
| Seat                          | Solid beech structure with polypropylene elastic straps.                                                                                                                              |                                                                                                                                                                                                                                              |                                                                                                                                                                                                                                                     |                                                                                                                                                                                      |                                                                                                                                                      |                                                                     |                                 |                                   |                                    |
| Back                          | Beech plywood shell with flexible flame retardant foam with density between 55 lb/ft3 and 88 lb/ft3 (25 kg/m3 and 40 kg/m3).                                                          |                                                                                                                                                                                                                                              |                                                                                                                                                                                                                                                     |                                                                                                                                                                                      |                                                                                                                                                      |                                                                     |                                 |                                   |                                    |
| Arms                          | Beech plywood covered with flexible flame retardant polyurethane foam with density between 25 kg/m3 and 40 kg/m3.                                                                     |                                                                                                                                                                                                                                              |                                                                                                                                                                                                                                                     |                                                                                                                                                                                      |                                                                                                                                                      |                                                                     |                                 |                                   |                                    |
| Other<br>materials            | Zinc-nickel electrolyte screws. Galvanized staples. Polyvinyl acetate glue.                                                                                                           |                                                                                                                                                                                                                                              |                                                                                                                                                                                                                                                     |                                                                                                                                                                                      |                                                                                                                                                      |                                                                     |                                 |                                   |                                    |
| Accesories                    | Polypropylene, felt or steel glides.                                                                                                                                                  |                                                                                                                                                                                                                                              |                                                                                                                                                                                                                                                     |                                                                                                                                                                                      |                                                                                                                                                      |                                                                     |                                 |                                   |                                    |
| Leather/Cuer<br>o Leather     | Leather   Grade L1   High grade cow leather   (21)   Grade L3   Polished full grain leather   (21)                                                                                    |                                                                                                                                                                                                                                              |                                                                                                                                                                                                                                                     |                                                                                                                                                                                      |                                                                                                                                                      |                                                                     |                                 |                                   |                                    |
| Fabrics                       | Fabrics       Grade 1       Era     (20)       Gravity     (30)       Jacquard 3     (15)       Jacquard 3     (15)       Rivet     (24)       Xtreme     (25)       Grade 2     (15) | Grade 2     Solid & Stripes     (14)       Grade 3     Jacquard 4     (15)       Linen (8)     Main Line Flax (42)     (37)       Natte (9)     Revive 1     (25)       Grade 4     Cava 3     (49)       Field (24)     Field (24)     (23) | Grade 4       Hemp (21)       Jacquard 4       Special (15)       Nexus (15)       Oxygen (32)       Remix 2 (49)       Grade 5       Blazer (60)       Messenger 4 (44)       Silk (21)       Step (57)       Step Melange (54)       Synergy (75) | Grade 6<br>Chartres (13<br>Clara 2 (24)<br>Graggan (10<br>Go Check (40<br>Swing (29<br>Grade 7<br>Canvas 2 (45<br>Rime (27)<br>Carade 8<br>Capture (25<br>Divina 3 (56<br>Fiord (27) | ) Lopi (11<br>) Tonus 4 (64<br>) Tonus Meadow (2/<br>)<br>Grade 9<br>Divina MD (27<br>) Divina MD (27)<br>) Hallingdal 65 (51<br>Steelcut Trio 3 (54 | 5) 4 Dolce (1<br>4) 5 Ledger (2<br>4) 7 Sudden (3<br>7)<br>4)<br>8) | 6)<br>5)<br>5)<br>8)            |                                   |                                    |
| Wood finish<br>Beech          | 311                                                                                                                                                                                   | 301                                                                                                                                                                                                                                          | 378                                                                                                                                                                                                                                                 | 322                                                                                                                                                                                  | 336                                                                                                                                                  | 364                                                                 | 372                             | 369                               | 381                                |
| Premium<br>finish and<br>wood | 610                                                                                                                                                                                   | 641                                                                                                                                                                                                                                          | 661                                                                                                                                                                                                                                                 | 380                                                                                                                                                                                  | 645L<br>NCS 2005-Y20R<br>Sand                                                                                                                        | 646L<br>NCS S 4005-Y20R<br>Basalt Grey                              | 642L<br>RAL 3013<br>Cayenne Red | 605L<br>NCS S 6502-B<br>Dark Grey | 606L<br>RAL 1005<br>Yellow Mustard |