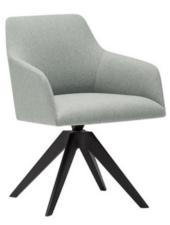

## **Andreu World**

SO1533 Alya Lievore Altherr Molina

Armchair with solid beech wood central swivel base and upholstered seat and backrest.

| Frame                         | Solid beech central swivel base with self-return system. Polished aluminum plate fixes the base to the seat. Base column has integrated self-return.                                  |                                                                                                                                                                                                                                              |                                                                                                                                                                                                                                                     |                                                                                                                                                                                      |                                                                                                                                                      |                                                                     |                                 |                                   |                                    |
|-------------------------------|---------------------------------------------------------------------------------------------------------------------------------------------------------------------------------------|----------------------------------------------------------------------------------------------------------------------------------------------------------------------------------------------------------------------------------------------|-----------------------------------------------------------------------------------------------------------------------------------------------------------------------------------------------------------------------------------------------------|--------------------------------------------------------------------------------------------------------------------------------------------------------------------------------------|------------------------------------------------------------------------------------------------------------------------------------------------------|---------------------------------------------------------------------|---------------------------------|-----------------------------------|------------------------------------|
| Seat                          | Solid beech structure with polypropylene elastic straps.                                                                                                                              |                                                                                                                                                                                                                                              |                                                                                                                                                                                                                                                     |                                                                                                                                                                                      |                                                                                                                                                      |                                                                     |                                 |                                   |                                    |
| Back                          | Beech plywood shell with flexible flame retardant foam with density between 55 lb/ft3 and 88 lb/ft3 (25 kg/m3 and 40 kg/m3).                                                          |                                                                                                                                                                                                                                              |                                                                                                                                                                                                                                                     |                                                                                                                                                                                      |                                                                                                                                                      |                                                                     |                                 |                                   |                                    |
| Arms                          | Beech plywood covered with flexible flame retardant polyurethane foam with density between 25 kg/m3 and 40 kg/m3.                                                                     |                                                                                                                                                                                                                                              |                                                                                                                                                                                                                                                     |                                                                                                                                                                                      |                                                                                                                                                      |                                                                     |                                 |                                   |                                    |
| Other<br>materials            | Zinc-nickel electrolyte screws. Galvanized staples. Polyvinyl acetate glue.                                                                                                           |                                                                                                                                                                                                                                              |                                                                                                                                                                                                                                                     |                                                                                                                                                                                      |                                                                                                                                                      |                                                                     |                                 |                                   |                                    |
| Accesories                    | Polypropylene, felt or steel glides.                                                                                                                                                  |                                                                                                                                                                                                                                              |                                                                                                                                                                                                                                                     |                                                                                                                                                                                      |                                                                                                                                                      |                                                                     |                                 |                                   |                                    |
| Leather/Cuer<br>o Leather     | Leather   Grade L1   High grade cow leather   (21)   Grade L3   Polished full grain leather   (21)                                                                                    |                                                                                                                                                                                                                                              |                                                                                                                                                                                                                                                     |                                                                                                                                                                                      |                                                                                                                                                      |                                                                     |                                 |                                   |                                    |
| Fabrics                       | Fabrics       Grade 1       Era     (20)       Gravity     (30)       Jacquard 3     (15)       Jacquard 3     (15)       Rivet     (24)       Xtreme     (25)       Grade 2     (15) | Grade 2     Solid & Stripes     (14)       Grade 3     Jacquard 4     (15)       Linen (8)     Main Line Flax (42)     (37)       Natte (9)     Revive 1     (25)       Grade 4     Cava 3     (49)       Field (24)     Field (24)     (23) | Grade 4       Hemp (21)       Jacquard 4       Special (15)       Nexus (15)       Oxygen (32)       Remix 2 (49)       Grade 5       Blazer (60)       Messenger 4 (44)       Silk (21)       Step (57)       Step Melange (54)       Synergy (75) | Grade 6<br>Chartres (13<br>Clara 2 (24)<br>Graggan (10<br>Go Check (40<br>Swing (29<br>Grade 7<br>Canvas 2 (45<br>Rime (27)<br>Carade 8<br>Capture (25<br>Divina 3 (56<br>Fiord (27) | ) Lopi (11<br>) Tonus 4 (64<br>) Tonus Meadow (2/<br>)<br>Grade 9<br>Divina MD (27<br>) Divina MD (27)<br>) Hallingdal 65 (51<br>Steelcut Trio 3 (54 | 5) 4 Dolce (1<br>4) 5 Ledger (2<br>4) 7 Sudden (3<br>7)<br>4)<br>8) | 6)<br>5)<br>5)<br>8)            |                                   |                                    |
| Wood finish<br>Beech          | 311                                                                                                                                                                                   | 301                                                                                                                                                                                                                                          | 378                                                                                                                                                                                                                                                 | 322                                                                                                                                                                                  | 336                                                                                                                                                  | 364                                                                 | 372                             | 369                               | 381                                |
| Premium<br>finish and<br>wood | 610                                                                                                                                                                                   | 641                                                                                                                                                                                                                                          | 661                                                                                                                                                                                                                                                 | 380                                                                                                                                                                                  | 645L<br>NCS 2005-Y20R<br>Sand                                                                                                                        | 646L<br>NCS S 4005-Y20R<br>Basalt Grey                              | 642L<br>RAL 3013<br>Cayenne Red | 605L<br>NCS S 6502-B<br>Dark Grey | 606L<br>RAL 1005<br>Yellow Mustard |