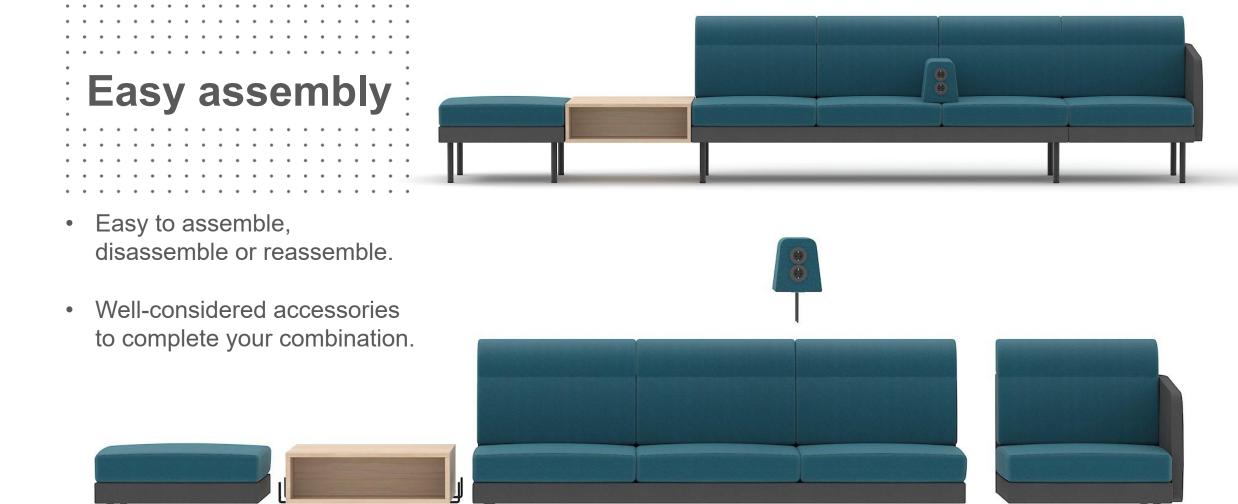

# Simple to combine

# **Optional**

Mobile table MOBI

Table with or without power sockets

Armrest with two power sockets

# Must be ordered

Connecting brackets (2 pcs.)

Must be ordered for each connection between the seater segments for combinations.

Set of legs (2 pcs.)

Must be ordered to complete the combination.

Release your creativity with