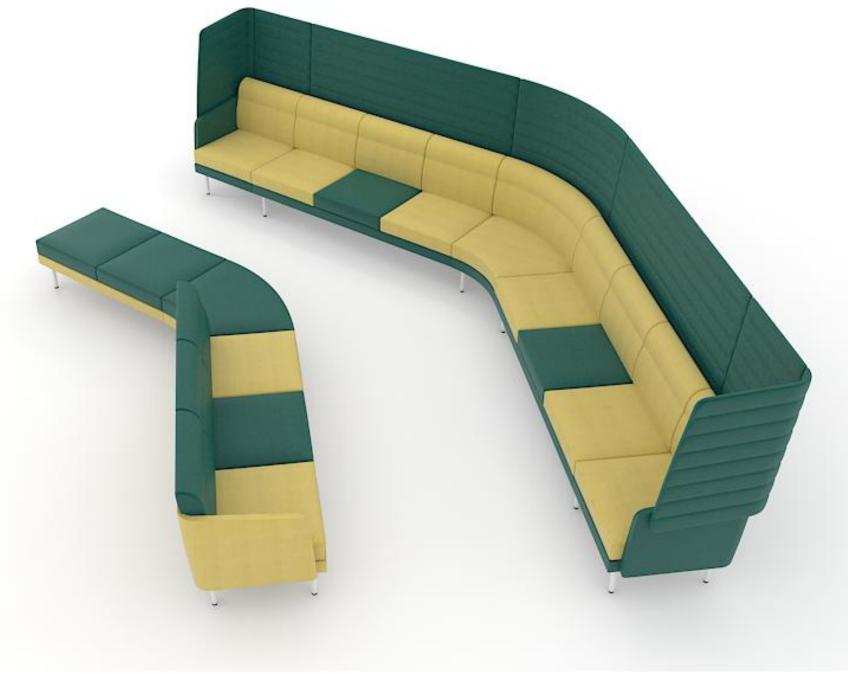

# 3 different height levels

## Colour combinations to set the tone for your office