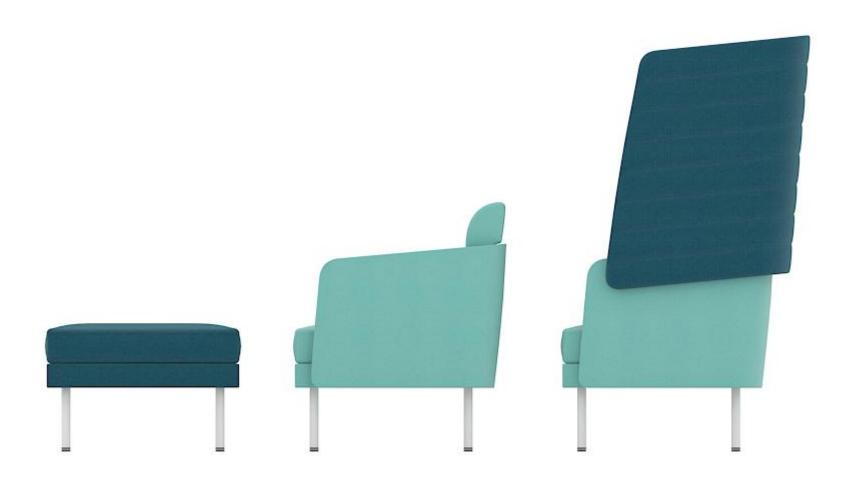

# **ARCIPELAGO**

LOUNGE SEATING



# Design by studio "Baldanzi & Novelli Designers" | Italy

### **ARCIPELAGO**

A modular lounge seating system with endless possibilities.





### 30 years of experience

in the seating and office furniture sector have enabled **Adriano Baldanzi** and **Alessandro Novelli** to develop a great design culture and understanding of the available technology to create products which meet the demands of different markets.





### **ARCIPELAGO i-NOVO AWARDS 2016**

**Design category winner** 

Powered by ArchiEXPO





### Create modern spaces with ARCIPELAGO



Individual workspaces



Open space meeting areas



Separate meeting spots in an open office



Reception and waiting area



# 3 different height levels



## Colour combinations to set the tone for your office







# **Colour exchange**

Seat and backrest cushions can be easily removed and swapped places.



# Simple to combine









### **Completed combinations**



**HEIGHT LEVEL** 

### **Elements for combinations**



**HEIGHT LEVEL** 

# **Optional**



Mobile table MOBI

Table with or without power sockets



Armrest with two power sockets

# Must be ordered



Connecting brackets (2 pcs.)

Must be ordered for each connection between the seater segments for combinations.



Set of legs (2 pcs.)

Must be ordered to complete the combination.





Release your creativity with

# **ARCIPELAGO**