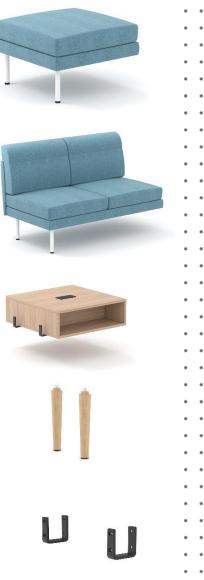

### **Elements for combinations**

**HEIGHT LEVEL** 

# **Optional**

Mobile table MOBI

Table with or without power sockets

Armrest with two power sockets

# Must be ordered

Connecting brackets (2 pcs.)

Must be ordered for each connection between the seater segments for combinations.

Set of legs (2 pcs.)

Must be ordered to complete the combination.

Release your creativity with