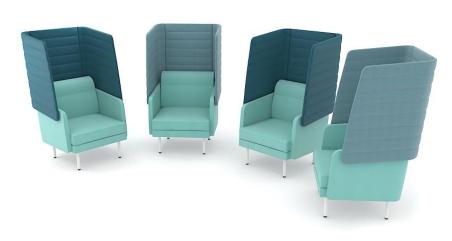

# 3 different height levels

## Colour combinations to set the tone for your office