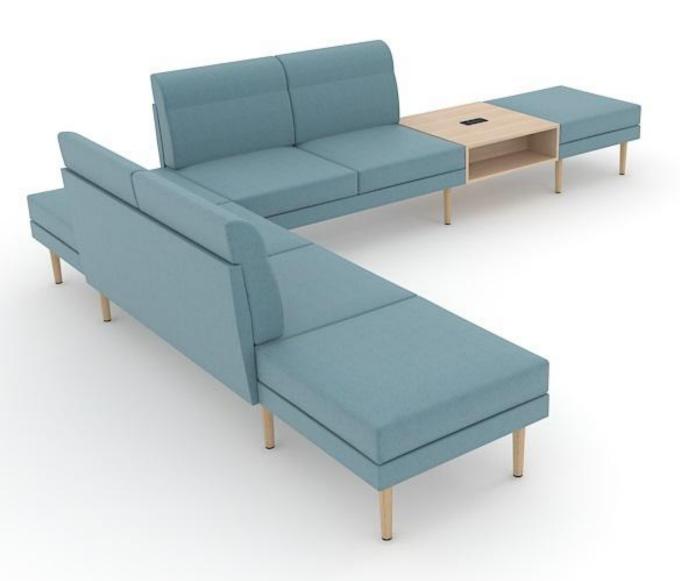

# Simple to combine

# **Optional**

Mobile table MOBI

Table with or without power sockets

Armrest with two power sockets