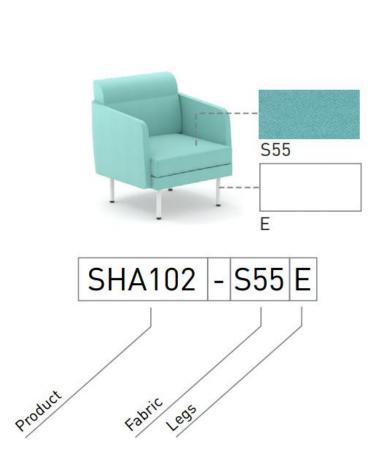

# **Colour exchange**

Seat and backrest cushions can be easily removed and swapped places.