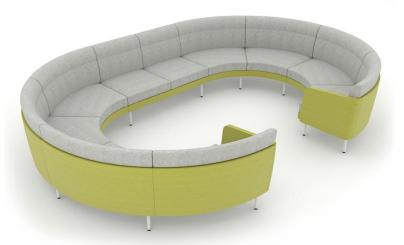

### **ARCIPELAGO**

A modular lounge seating system with endless possibilities.

### Create modern spaces with ARCIPELAGO

Individual workspaces

Open space meeting areas

Separate meeting spots in an open office

Reception and waiting area

## Colour combinations to set the tone for your office