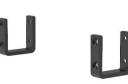

# Must be ordered

Connecting brackets (2 pcs.)

Must be ordered for each connection between the seater segments for combinations.

Set of legs (2 pcs.)

Must be ordered to complete the combination.

Release your creativity with