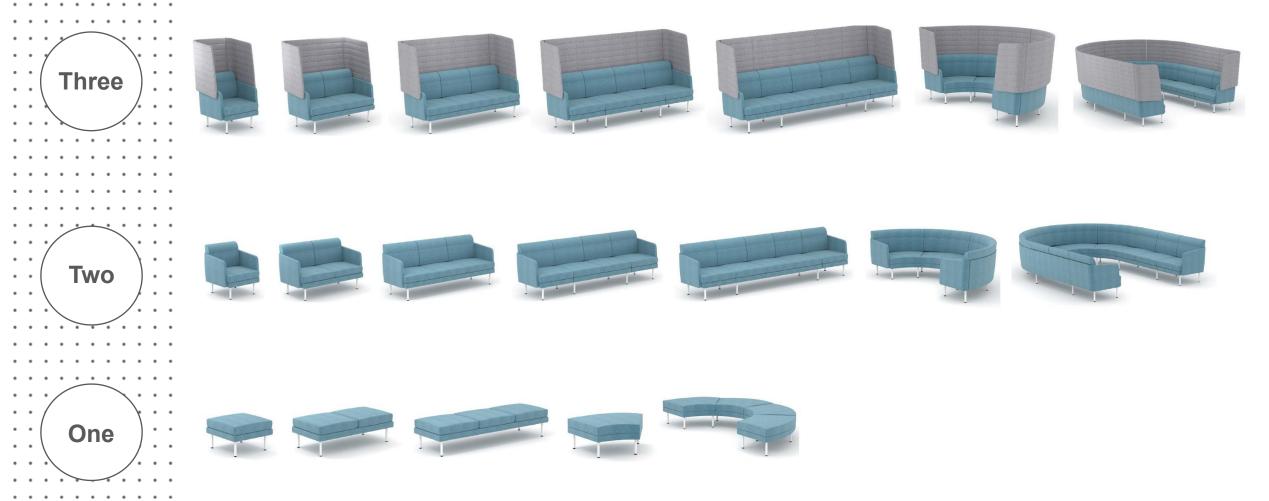

### 30 years of experience

in the seating and office furniture sector have enabled **Adriano Baldanzi** and **Alessandro Novelli** to develop a great design culture and understanding of the available technology to create products which meet the demands of different markets.





### **ARCIPELAGO i-NOVO AWARDS 2016**

**Design category winner** 

Powered by ArchiEXPO





### Create modern spaces with ARCIPELAGO



Individual workspaces



Open space meeting areas



Separate meeting spots in an open office



Reception and waiting area



# 3 different height levels



## Colour combinations to set the tone for your office







# **Colour exchange**

Seat and backrest cushions can be easily removed and swapped places.



# Simple to combine









### **Completed combinations**



**HEIGHT LEVEL** 

### **Elements for combinations**



**HEIGHT LEVEL** 

# **Optional**



Mobile table MOBI

Table with or without power sockets



Armrest with two power sockets

# Must be ordered



Connecting brackets (2 pcs.)

Must be ordered for each connection between the seater segments for combinations.



Set of legs (2 pcs.)

Must be ordered to complete the combination.





Release your creativity with

# **ARCIPELAGO**