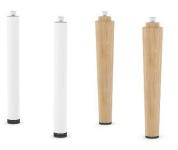

# Must be ordered

Connecting brackets (2 pcs.)

Must be ordered for each connection between the seater segments for combinations.

Set of legs (2 pcs.)

Must be ordered to complete the combination.

Release your creativity with