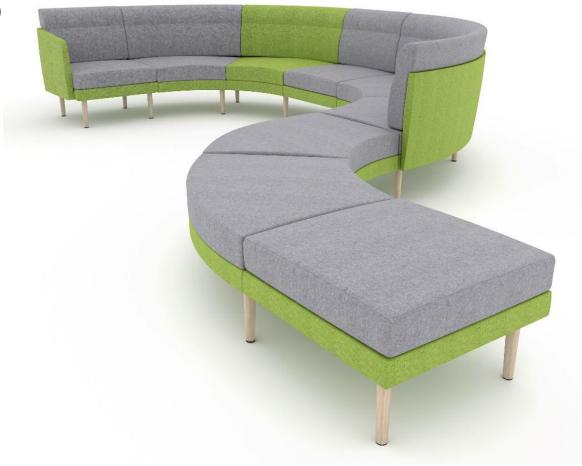

### **ARCIPELAGO**

A modular lounge seating system with endless possibilities.

### Create modern spaces with ARCIPELAGO

Individual workspaces

Open space meeting areas

Separate meeting spots in an open office

Reception and waiting area

# 3 different height levels