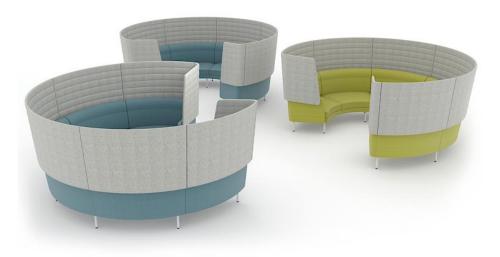

### **ARCIPELAGO**

A modular lounge seating system with endless possibilities.

### Create modern spaces with ARCIPELAGO

Individual workspaces

Open space meeting areas

Separate meeting spots in an open office

Reception and waiting area