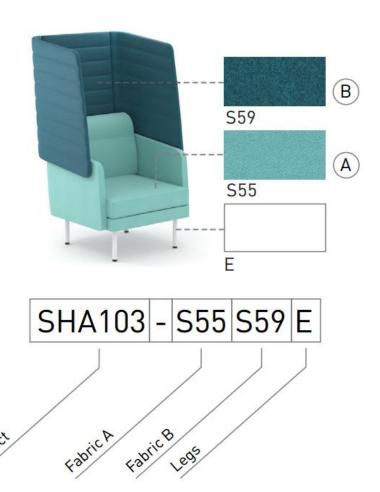

## Colour combinations to set the tone for your office

# **Colour exchange**

Seat and backrest cushions can be easily removed and swapped places.