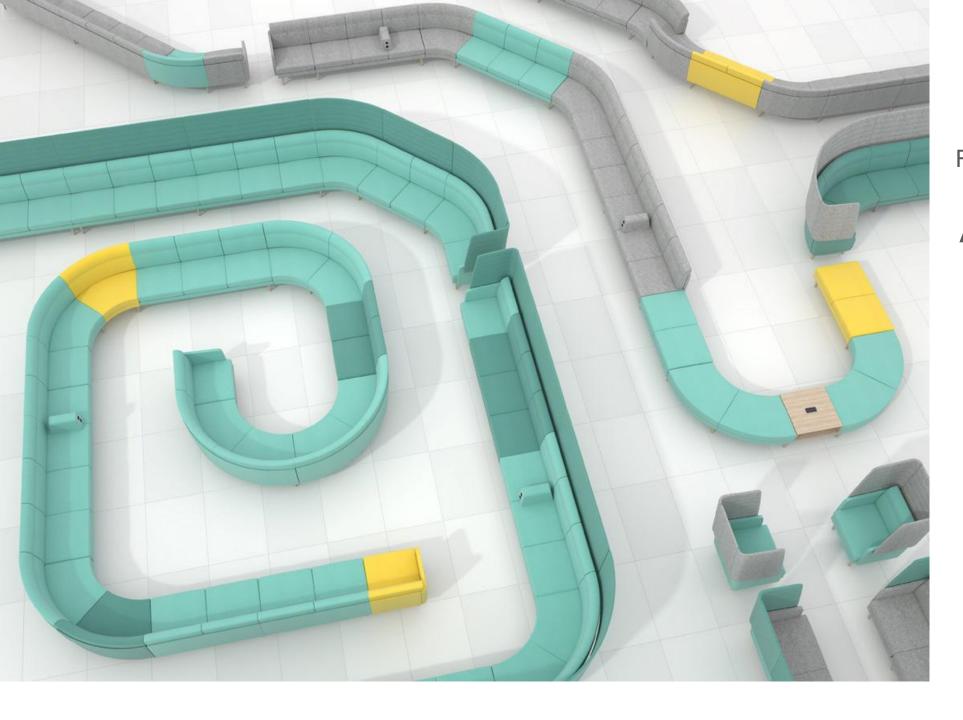

### **ARCIPELAGO**

A modular lounge seating system with endless possibilities.

### Create modern spaces with ARCIPELAGO

Individual workspaces

Open space meeting areas

Separate meeting spots in an open office

Reception and waiting area

## Colour combinations to set the tone for your office