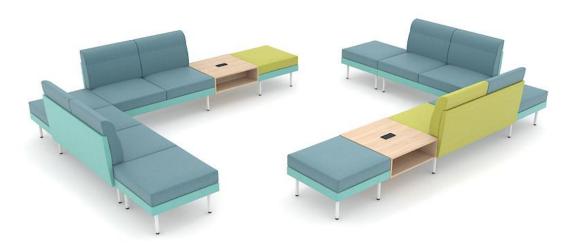

# Simple to combine

### **Completed combinations**

**HEIGHT LEVEL** 

### **Elements for combinations**

**HEIGHT LEVEL** 