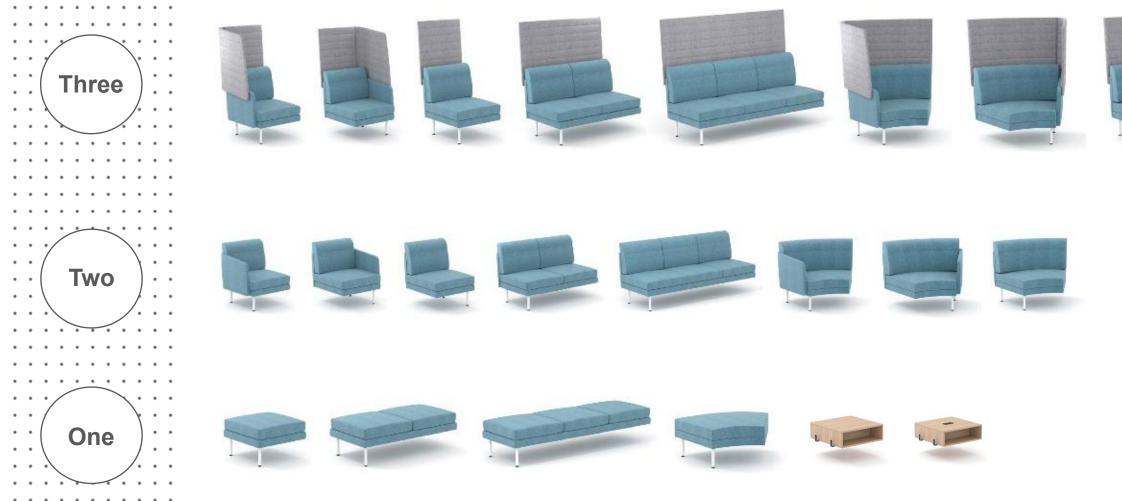

### **Elements for combinations**

**HEIGHT LEVEL** 

# 3 different height levels