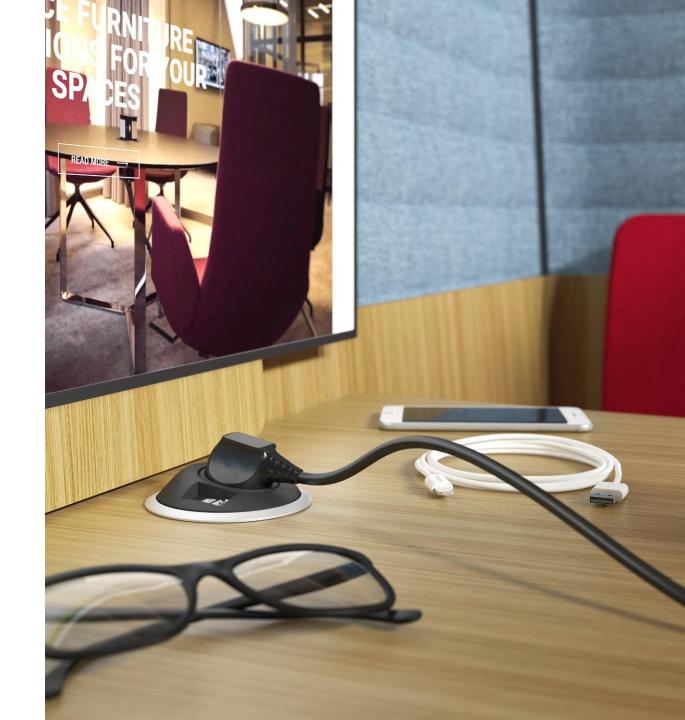

## Functionality

The seating unit can accommodate a monitor screen for convenient presentation of information during business meetings. The table is equipped with a power socket with integrated USB type A and C connectors for any work devices to make sure you never run out of energy.