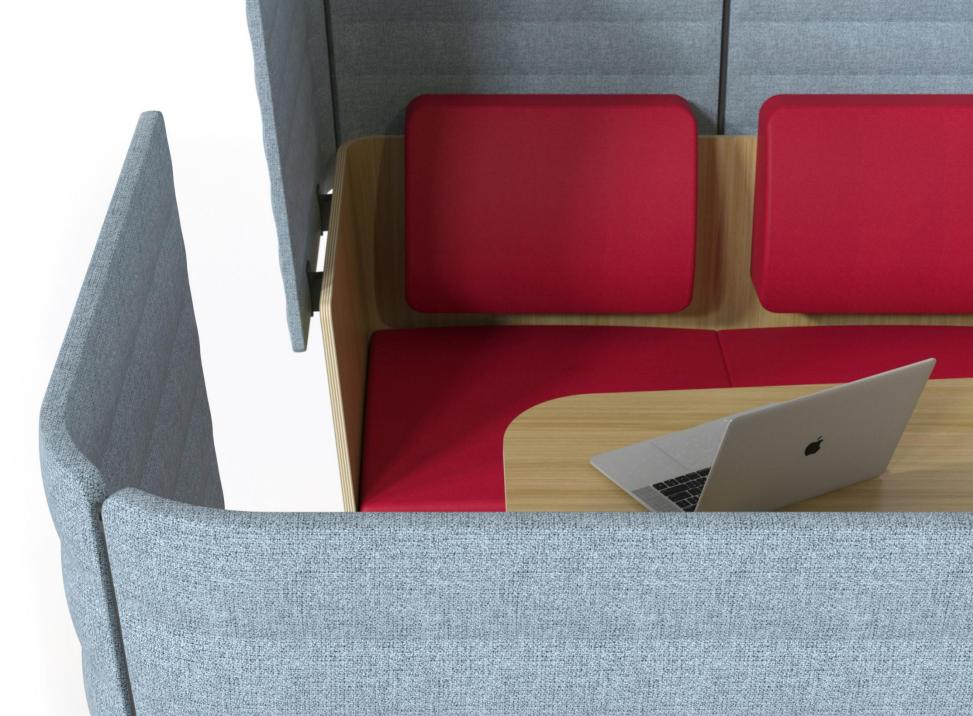

### Comfort

High panels serve as barriers shielding employees from background noise while comfortable seating creates a laid-back and private environment.