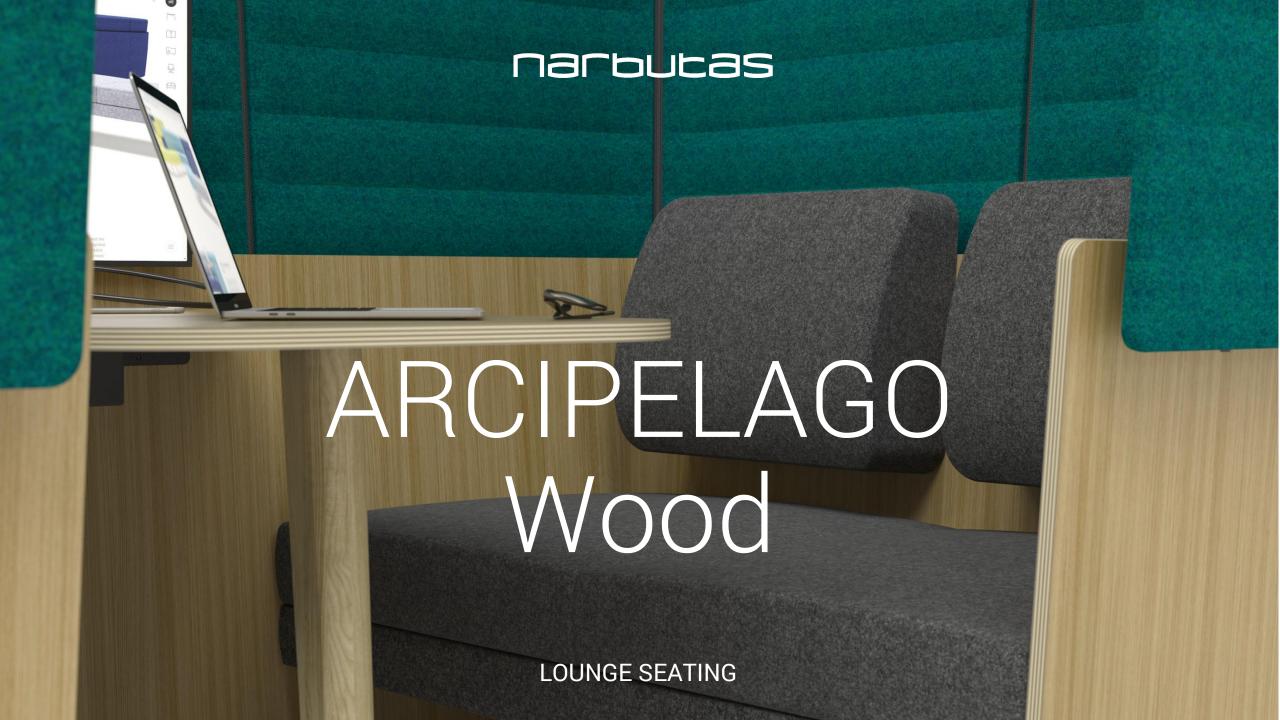

"Here it is, our fortress in the ARCIPELAGO Wood. A space where you can rediscover a calm, reserved place where you can find concentration and privacy, a workplace protected from the surrounding space."

**Baldanzi & Novelli Designers** 

ARCIPELAGO Wood

This office lounge seating will allows you to create "a room within a room" in open-plan offices. It will act as a shield from a surrounding noisy environment.