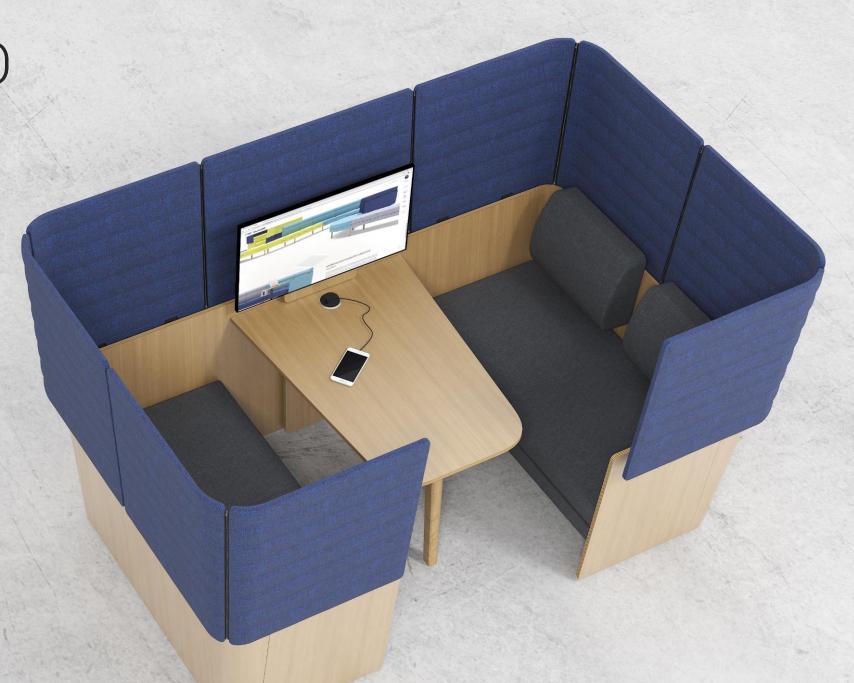

## Functionality

The seating unit can accommodate a monitor screen for convenient presentation of information during business meetings. The table is equipped with a power socket with integrated USB type A and C connectors for any work devices to make sure you never run out of energy.

### RANGE

4-seat lounge seating with a table, a power socket cut-out and a monitor holder

4-seat lounge seating with a table

4-seat lounge seating without a table

**Note.** A power socket must be ordered separately.