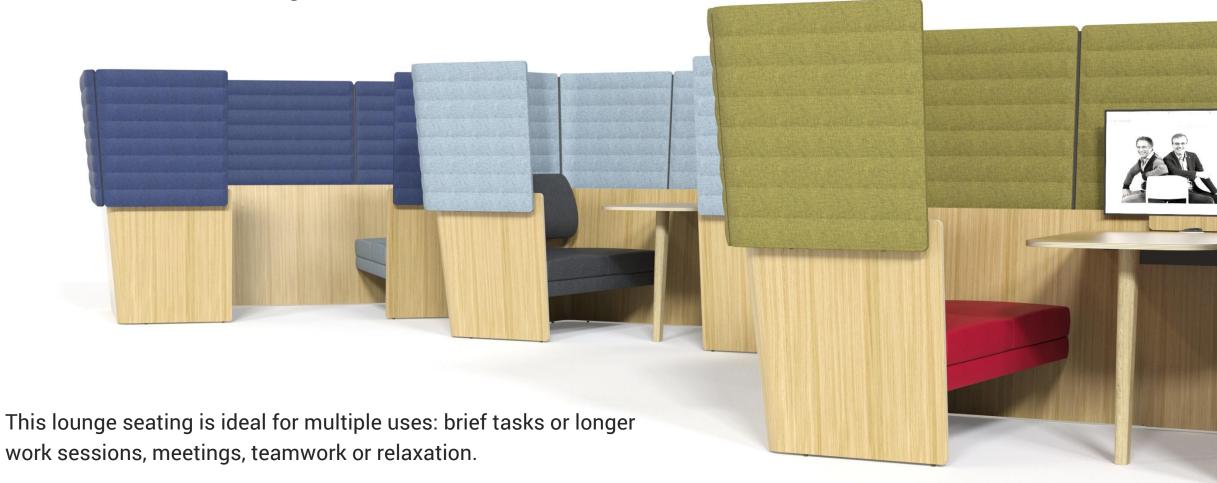

Variety of combinations

The use of natural elements and specific colours has a positive effect on productivity and mood of employees.

ARCIPELAGO Wood is a harmonious combination of oak veneered plywood and upholstered elements. Our wide colour palette allows you to choose colours that best fit your office style.

### RANGE

4-seat lounge seating with a table, a power socket cut-out and a monitor holder

4-seat lounge seating with a table

4-seat lounge seating without a table

**Note.** A power socket must be ordered separately.