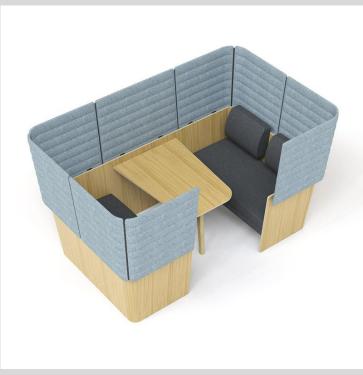

**Baldanzi & Novelli Designers** 

ARCIPELAGO Wood

This office lounge seating will allows you to create "a room within a room" in open-plan offices. It will act as a shield from a surrounding noisy environment.

## Functionality

The seating unit can accommodate a monitor screen for convenient presentation of information during business meetings. The table is equipped with a power socket with integrated USB type A and C connectors for any work devices to make sure you never run out of energy.

### RANGE

4-seat lounge seating with a table, a power socket cut-out and a monitor holder

4-seat lounge seating with a table

4-seat lounge seating without a table

**Note.** A power socket must be ordered separately.