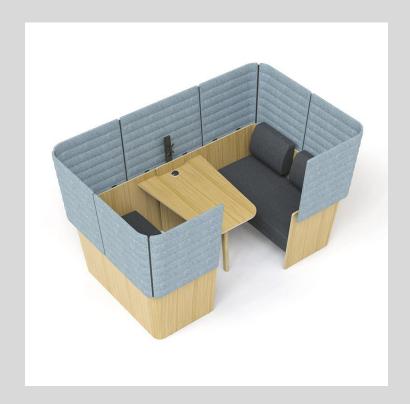

### RANGE

4-seat lounge seating with a table, a power socket cut-out and a monitor holder

4-seat lounge seating with a table

4-seat lounge seating without a table

**Note.** A power socket must be ordered separately.