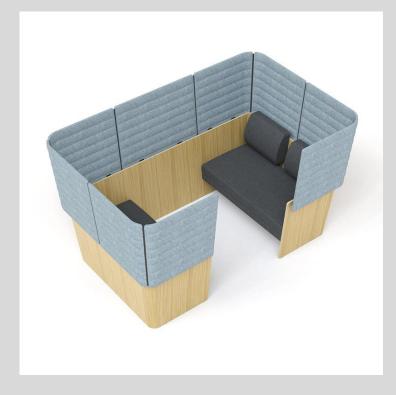

### Comfort

High panels serve as barriers shielding employees from background noise while comfortable seating creates a laid-back and private environment.

### RANGE

4-seat lounge seating with a table, a power socket cut-out and a monitor holder

4-seat lounge seating with a table

4-seat lounge seating without a table

**Note.** A power socket must be ordered separately.