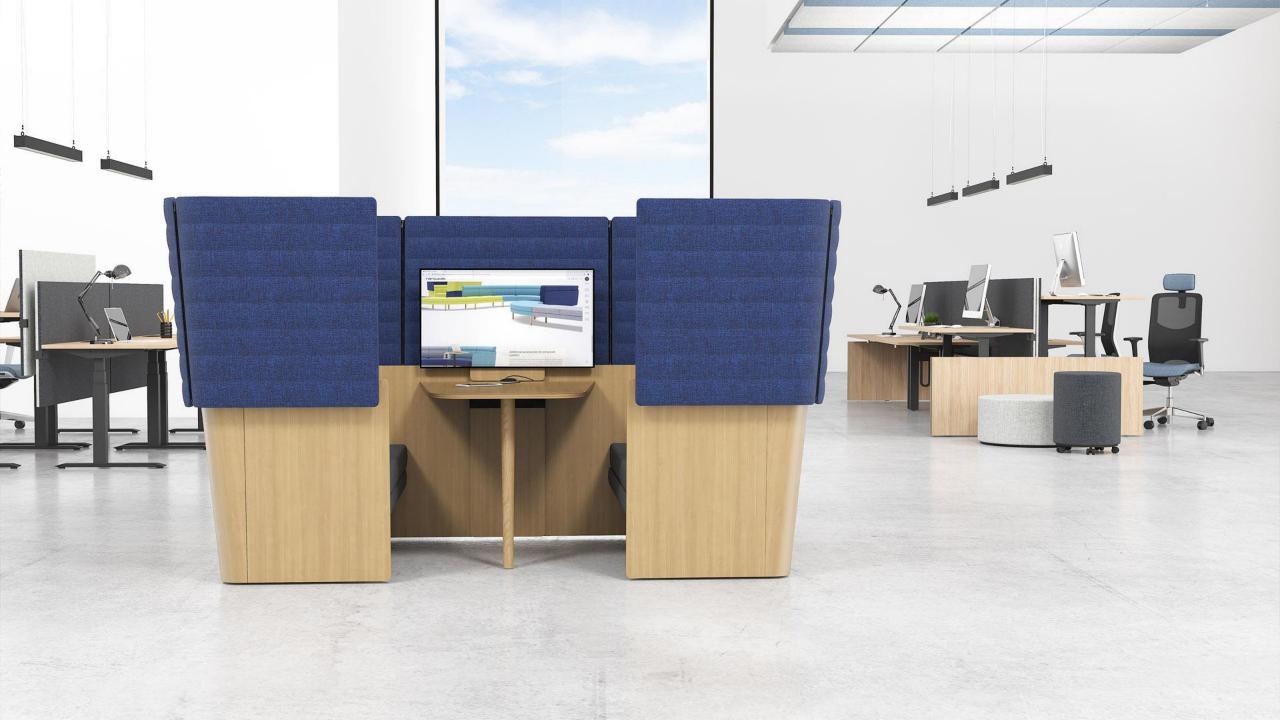

### Comfort

High panels serve as barriers shielding employees from background noise while comfortable seating creates a laid-back and private environment.

## Functionality

The seating unit can accommodate a monitor screen for convenient presentation of information during business meetings. The table is equipped with a power socket with integrated USB type A and C connectors for any work devices to make sure you never run out of energy.