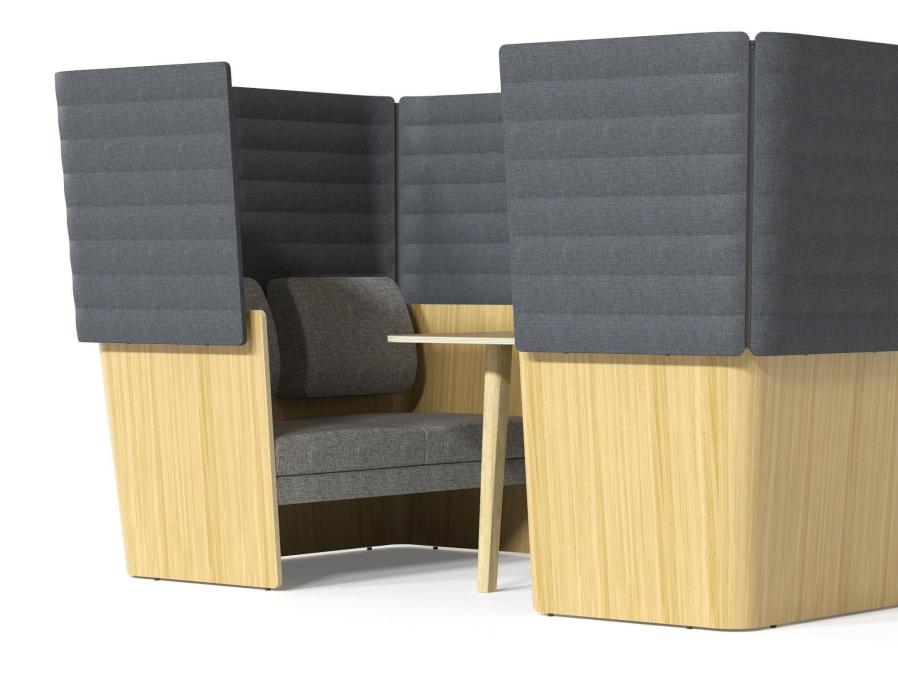

"Here it is, our fortress in the ARCIPELAGO Wood. A space where you can rediscover a calm, reserved place where you can find concentration and privacy, a workplace protected from the surrounding space."

**Baldanzi & Novelli Designers** 

ARCIPELAGO Wood

This office lounge seating will allows you to create "a room within a room" in open-plan offices. It will act as a shield from a surrounding noisy environment.

### Comfort

High panels serve as barriers shielding employees from background noise while comfortable seating creates a laid-back and private environment.