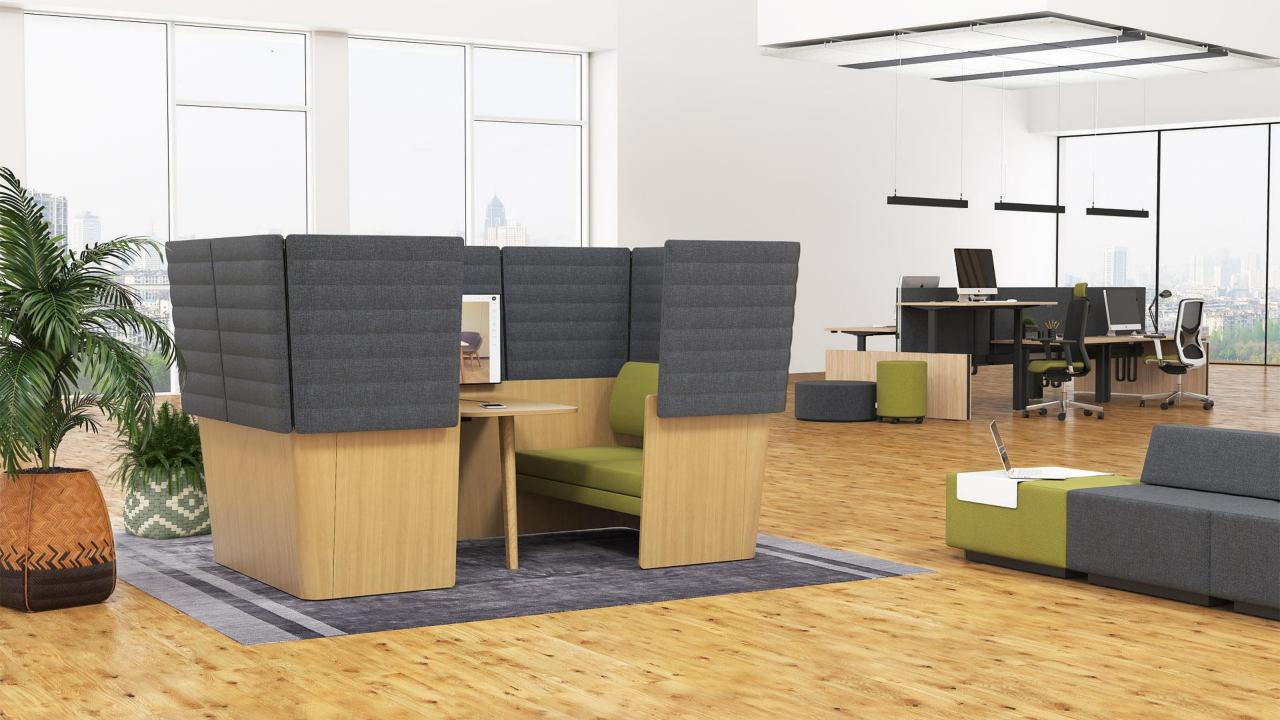

## Functionality

The seating unit can accommodate a monitor screen for convenient presentation of information during business meetings. The table is equipped with a power socket with integrated USB type A and C connectors for any work devices to make sure you never run out of energy.

Variety of combinations

The use of natural elements and specific colours has a positive effect on productivity and mood of employees.

ARCIPELAGO Wood is a harmonious combination of oak veneered plywood and upholstered elements. Our wide colour palette allows you to choose colours that best fit your office style.