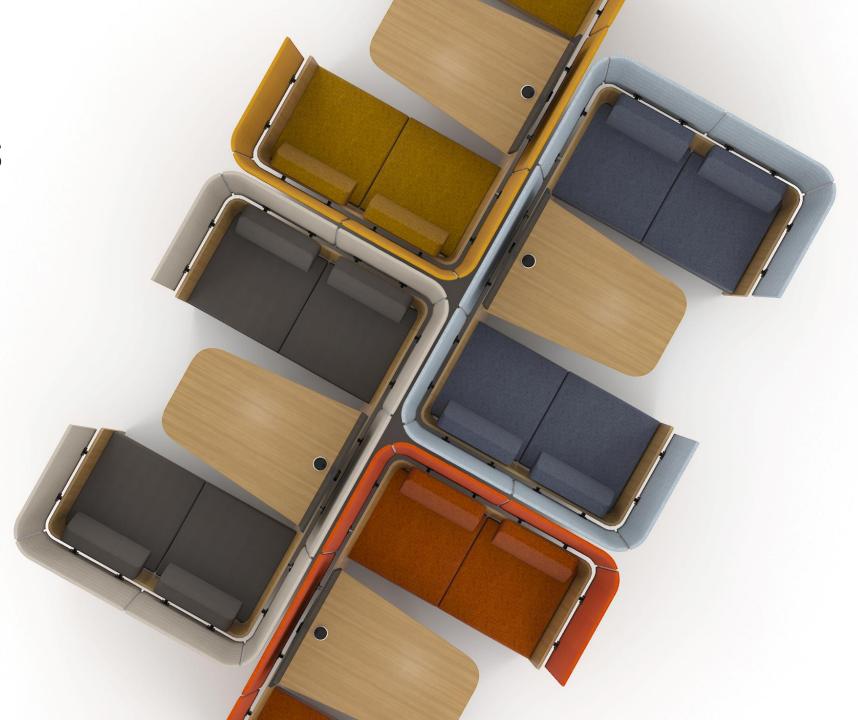

Variety of combinations

The use of natural elements and specific colours has a positive effect on productivity and mood of employees.

ARCIPELAGO Wood is a harmonious combination of oak veneered plywood and upholstered elements. Our wide colour palette allows you to choose colours that best fit your office style.

# Adaptability

narbutas