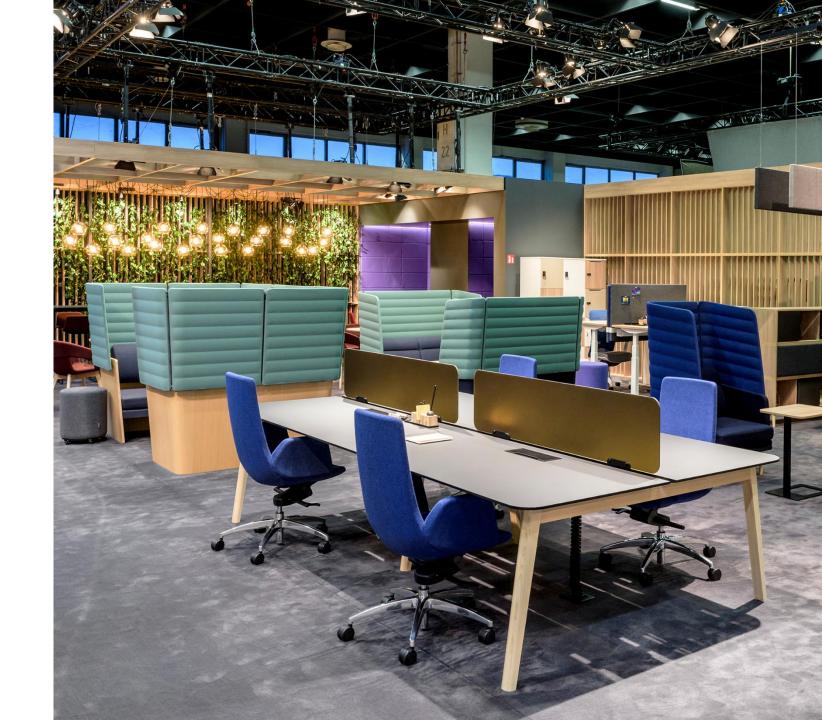

enient presentation of information during business meetings. The table is equipped with a power socket with integrated USB type A and C connectors for any work devices to make sure you never run out of energy.





Variety of combinations

The use of natural elements and specific colours has a positive effect on productivity and mood of employees.

ARCIPELAGO Wood is a harmonious combination of oak veneered plywood and upholstered elements. Our wide colour palette allows you to choose colours that best fit your office style.





### RANGE



4-seat lounge seating with a table, a power socket cut-out and a monitor holder



4-seat lounge seating with a table



4-seat lounge seating without a table

**Note.** A power socket must be ordered separately.



Successful debut at ORGATEC 2018!



### narbutas