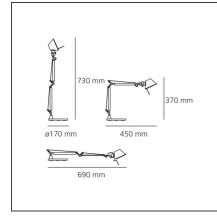

## **TECHNICAL DRAWINGS**

| Article Code:         | A010900   | Material:                           | Aluminium, stee |
|-----------------------|-----------|-------------------------------------|-----------------|
| Colour:               | Aluminium | Series:                             | Design          |
| Installation:         | Table     |                                     |                 |
| DIMENSIONS            |           |                                     |                 |
| Length:               | cm 45     | Max Extension Length:               | cm 69           |
| Height:               | cm 37     |                                     |                 |
| Base Diameter:        | cm 17     |                                     |                 |
| Max Extension Height: | cm 73     |                                     |                 |
| NOT INCLUDED SOUR     | CES       |                                     |                 |
| Category:             | HALO      | Color Rendering:                    | 1a              |
| Number:               | 1         | Color temperature (K):              | 3000K           |
| Watt:                 | 46W       |                                     |                 |
| Lbs:                  | Qt26      |                                     |                 |
| Socket:               | E14       |                                     |                 |
| ALTERNATIVE SOURC     | ES        |                                     |                 |
| Category:             | LED       |                                     |                 |
| Number:               | 1         |                                     |                 |
| Watt:                 | 4W        |                                     |                 |
| Туре:                 | 2         |                                     |                 |
| Socket:               | E14       |                                     |                 |
| Class:                | А         |                                     |                 |
| LUMINAIRE             |           |                                     |                 |
| Watt:                 | W         | Delivered lumens output (lm): 244lm |                 |
| Voltage:              | 220V-240V | сст:                                | 0K              |
|                       |           | Efficiency:                         | 57%             |
|                       |           | Efficacy:                           | 6.1lm/W         |
|                       |           | CRI:                                | 100             |
| Notes                 |           |                                     |                 |