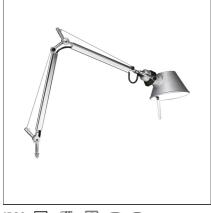

# Tolomeo Micro Table - Alluminio - Body Lamp

IP20 🛛 🖓 🕅 🕑 🚾

#### DESCRIPTION

Base and cantilevered arms in polished aluminium; diffuser in matt anodised aluminium; joints and supports in polished aluminium. System of spring balancing. The code is referred to the body lamp only