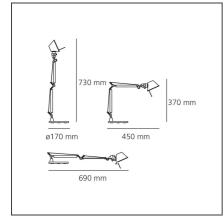

## **TECHNICAL DRAWINGS**

| FEATURES              |           |                                    |                  |
|-----------------------|-----------|------------------------------------|------------------|
| Article Code:         | A011800   | Material:                          | Aluminium, steel |
| Colour:               | Aluminium | Series:                            | Design           |
| Installation:         | Table     |                                    |                  |
| DIMENSIONS            |           |                                    |                  |
| Length:               | cm 45     | Max Extension Length:              | cm 69            |
| Height:               | cm 37     |                                    |                  |
| Base Diameter:        | cm 17     |                                    |                  |
| Max Extension Height: | cm 73     |                                    |                  |
| NOT INCLUDED SOUR     | RCES      |                                    |                  |
| Category:             | HALO      | Color Rendering:                   | 1a               |
| Number:               | 1         | Color temperature (K):             | 3000K            |
| Watt:                 | 46W       |                                    |                  |
| Lbs:                  | Qt26      |                                    |                  |
| Socket:               | E14       |                                    |                  |
| ALTERNATIVE SOURC     | ES        |                                    |                  |
| Category:             | LED       |                                    |                  |
| Number:               | 1         |                                    |                  |
| Watt:                 | 4W        |                                    |                  |
| Туре:                 | 2         |                                    |                  |
| Socket:               | E14       |                                    |                  |
| Class:                | A         |                                    |                  |
| LUMINAIRE             |           |                                    |                  |
| Watt:                 | W         | Delivered lumens output (lm):244lm |                  |
| Voltage:              | 220V-240V | CCT:                               | 0K               |
|                       |           | Efficiency:                        | 57%              |
|                       |           | Efficacy:                          | 6.1lm/W          |
|                       |           | CRI:                               | 100              |
| Notes                 |           |                                    |                  |