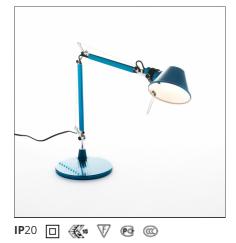

# **Tolomeo Micro Table - Anodized blue - Body Lamp + Base**

### DESCRIPTION

Base and cantilevered arms in polished aluminium; diffuser in matt anodised blue aluminium; joints and supports in polished aluminium. System of spring balancing. The code is referred to the body lamp only