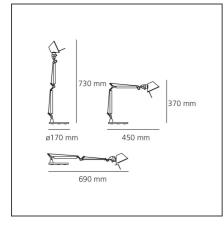

## **TECHNICAL DRAWINGS**

| FEATURES                                                            |                                  |                                                                |                             |
|---------------------------------------------------------------------|----------------------------------|----------------------------------------------------------------|-----------------------------|
| Article Code:<br>Colour:<br>Installation:                           | A011850<br>Metal blue<br>Table   | Material:<br>Series:                                           | Aluminium, steel<br>Design  |
| DIMENSIONS                                                          |                                  |                                                                |                             |
| Length:<br>Height:<br>Base Diameter:<br>Max Extension Height:       | cm 45<br>cm 37<br>cm 17<br>cm 73 | Max Extension Length:<br>Impact Resistance:<br>Glow Wire Test: | cm 69<br>N/D<br>N/D         |
| NOT INCLUDED SOUR                                                   | RCES                             |                                                                |                             |
| Category:<br>Number:<br>Watt:<br>Lbs:<br>Socket:                    | HALO<br>1<br>46W<br>Qt26<br>E14  | Color Rendering:<br>Color temperature (K):                     | 1a<br>3000K                 |
| ALTERNATIVE SOURC                                                   | ES                               |                                                                |                             |
| Category:<br>Number:<br>Watt:<br>Delivered lumens output (<br>Type: | 2                                |                                                                |                             |
| Socket:<br>Class:                                                   | E14<br>A                         |                                                                |                             |
| LUMINAIRE                                                           |                                  |                                                                |                             |
| Watt:                                                               | W                                | Delivered lumens output (lm):244lm                             |                             |
| Voltage:                                                            | 220V-240V                        | CCT:<br>Efficiency:<br>Efficacy:<br>CRI:                       | 0K<br>57%<br>6.1lm/W<br>100 |
| Notes                                                               |                                  |                                                                |                             |