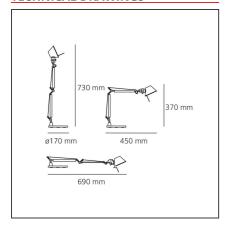

#### **TECHNICAL DRAWINGS**

#### **DIMENSIONS**

**Base Diameter:** 

**Max Extension Height:** 

| Length: | cm 45 | Max Extension Length: | cm 69 |
|---------|-------|-----------------------|-------|
| Height: | cm 37 |                       |       |

cm 17

cm 73