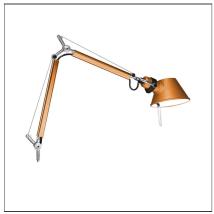

# **Tolomeo Micro Table - Anodized orange - Body Lamp**

#### **DESCRIPTION**

Base and cantilevered arms in polished aluminium; diffuser in matt anodised orange aluminium; joints and supports in polished aluminium. System of spring balancing. The code is referred to the body lamp only