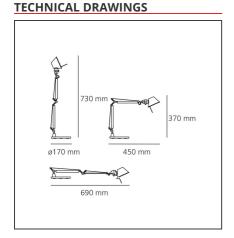

| FEATORES      |           |                       |                  |
|---------------|-----------|-----------------------|------------------|
| Article Code: | A010910   | Material:             | Aluminium, steel |
| Colour:       | Metal red | Series:               | Design           |
| Installation: | Table     |                       |                  |
| DIMENSIONS    |           |                       |                  |
| Length:       | cm 45     | Max Extension Length: | cm 69            |

Height: cm 37
Base Diameter: cm 17
Max Extension Height: cm 73