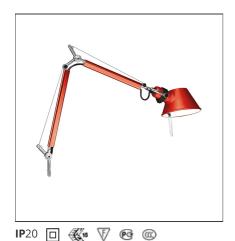

# **Tolomeo Micro Table - Anodized red - Body Lamp**

#### **DESCRIPTION**

CENTIIDES

Base and cantilevered arms in polished aluminium; diffuser in matt anodised red aluminium; joints and supports in polished aluminium. System of spring balancing. The code is referred to the body lamp only

| FEATORES      |           |                       |                  |
|---------------|-----------|-----------------------|------------------|
| Article Code: | A010910   | Material:             | Aluminium, steel |
| Colour:       | Metal red | Series:               | Design           |
| Installation: | Table     |                       |                  |
| DIMENSIONS    |           |                       |                  |
| Length:       | cm 45     | Max Extension Length: | cm 69            |