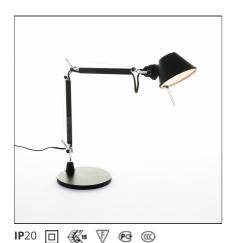

# **Tolomeo Micro Table - Black - Body Lamp + Base**

## **DESCRIPTION**

Base and cantilevered arms in polished aluminium; diffuser in matt anodised black aluminium; joints and supports in polished aluminium. System of spring balancing. The code is referred to the body lamp only