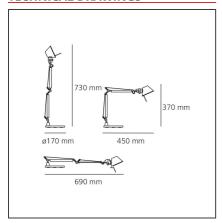

## **DIMENSIONS**

**Max Extension Height:** 

**FEATURES** 

 Length:
 cm 45
 Max Extension Length:
 cm 69

 Height:
 cm 37
 Base Diameter:
 cm 17

cm 73