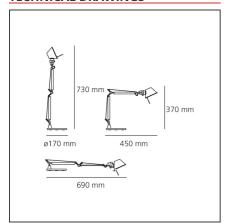

#### **TECHNICAL DRAWINGS**

| ATURES |  |  |  |
|--------|--|--|--|
|        |  |  |  |

Table

Article Code:0011820AMaterial:Aluminium, steelColour:Glossy whiteSeries:Design

#### **DIMENSIONS**

Installation:

Length:cm 45Max Extension Length:cm 69Height:cm 37

**Base Diameter:** cm 17 **Max Extension Height:** cm 73