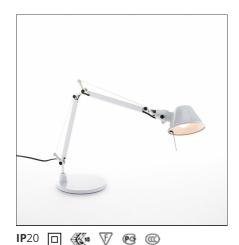

# **Tolomeo Micro Table - Glossy white - Body Lamp + Base**

#### **DESCRIPTION**

Base and cantilevered arms in polished aluminium; diffuser in matt anodised aluminium; joints and supports in polished aluminium. System of spring balancing. The code is referred to the body lamp only