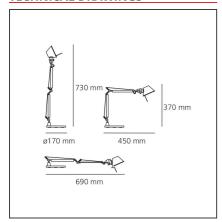

### **TECHNICAL DRAWINGS**

| FEATURES      |           |           |                  |
|---------------|-----------|-----------|------------------|
| Article Code: | A0103W00  | Material: | Aluminium, steel |
| Colour:       | Aluminium | Series:   | Design           |

### **DIMENSIONS**

Installation:

 Length:
 cm 45
 Max Extension Length:
 cm 69

 Height:
 cm 37
 Glow Wire Test:
 750

 Base Diameter:
 cm 17

Table

cm 73