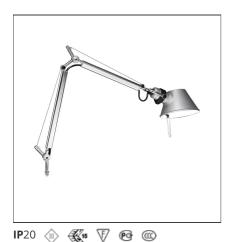

# **Tolomeo Micro Table LED 2700K - Body lamp**

### **DESCRIPTION**

Base and cantilevered arms in polished aluminium; diffuser in matt anodised aluminium; joints and supports in polished aluminium. System of spring balancing. The code is referred to the body lamp only