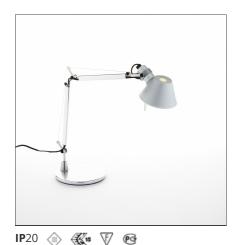

# DESCRIPTION

Michele De Lucchi, Giancarlo Fassina

**DESIGN BY** 

Using Led technology, the attention must be focused not only on energy consumption and light efficiency, but above all on the quality and quantity of the distribution of the light. In fact the advantage of the Led is that it emits 100% light fl ow into the direct hemisphere, eliminating dispersion and waste in other directions. This means that in order to obtain illuminance of 1250 lux on the work surface, with an incandescent light source a power of 100W is necessary, while with a Led source 10W is sufficient, with a 90% energy saving. Base and cantilevered arms in polished aluminium; diffuser in matt anodised aluminum; joints and supports in polished aluminium. System of spring balancing. The code is referred to the body lamp only