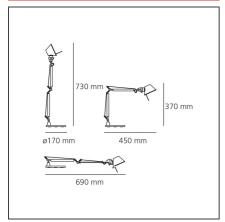

#### **DIMENSIONS**

Length:cm 45Max Extension Length:cm 69Height:cm 37gase Diameter:cm 17

cm 73

Α