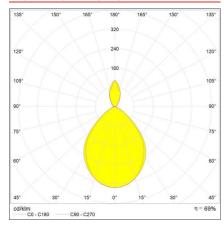

|                      |                            |

**Max Extension Length:** 

# Length: cm 45

 Height:
 cm 37
 Glow Wire Test:

 Base Diameter:
 cm 17

 Max Extension Height:
 cm 73

Α

## **INCLUDED SOURCES**

 Category:
 LED
 Color temperature (K):
 3000K

 Number:
 1
 CRI:
 90

 Watt:
 9W

 Type:
 0

## **LUMINAIRE**

Class:

 Watt:
 9W
 Delivered lumens output (lm):491lm

 Voltage:
 24V
 CCT:
 3000K

 Efficiency:
 63%

 Efficacy:
 54.52lm/W

 CRI:
 90

**Dimmer Typology:** Microswitch Dimmer

cm 69

750

#### Notes

Interchangeable support: table base, clamp, desk fixed support and twin support that allows two indipendent lamp units to be fitted. Possibility to mount LED source on E14 Socket



PRODUCT DATA SHEET PRODUCT CODE: A011900

## **LIGHT DISTRIBUTION**