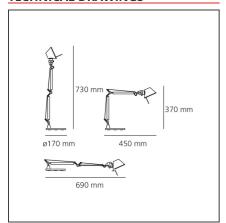

### **TECHNICAL DRAWINGS**

|  | TI |  |
|--|----|--|
|  |    |  |
|  |    |  |

| Article Code:<br>Colour:<br>Installation: | A011900<br>Aluminium<br>Table | Material:<br>Series: | Aluminium, steel<br>Design |
|-------------------------------------------|-------------------------------|----------------------|----------------------------|
| DIMENSIONS                                |                               |                      |                            |

**Max Extension Length:** 

# Length: cm 45

 Height:
 cm 37
 Glow Wire Test:

 Base Diameter:
 cm 17

 Max Extension Height:
 cm 73

Α

cm 69

750