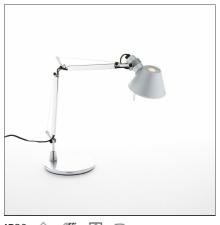

# Tolomeo Micro Table LED 3000K - Body lamp + Base

### **DESCRIPTION**

Using Led technology, the attention must be focused not only on energy consumption and light efficiency, but above all on the quality and quantity of the distribution of the light. In fact the advantage of the Led is that it emits 100% light fl ow into the direct hemisphere, eliminating dispersion and waste in other directions. This means that in order to obtain illuminance of 1250 lux on the work surface, with an incandescent light source a power of 100W is necessary, while with a Led source 10W is sufficient, with a 90% energy saving. Base and cantilevered arms in polished aluminium; diffuser in matt anodised aluminum; joints and supports in polished aluminium. System of spring balancing. The code is referred to the body lamp only