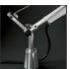

# Tolomeo Midi Table LED 2700K Anthracite grey - Body Lamp

IP20 💮

#### DESCRIPTION

Table lamp, extension of the range of the Tolomeoseries. Maintaining the reduced dimensions of the diffuser of the Tolomeomicro, it increases the power to 9W and extends the dimensions of the structure and arms enabling it to be used on work tables and desks. The code is referred to the body lamp only