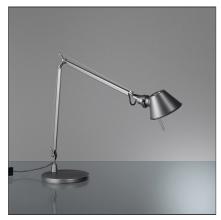

#### DESCRIPTION

Table lamp, extension of the range of the Tolomeoseries. Maintaining the reduced dimensions of the diffuser of the Tolomeomicro, it increases the power to 9W and extends the dimensions of the structure and arms enabling it to be used on work tables and desks. The code is referred to the body lamp only

| FEATURES                                         |                                      |                                                                                              |                                                                  |
|--------------------------------------------------|--------------------------------------|----------------------------------------------------------------------------------------------|------------------------------------------------------------------|
| Article Code:<br>Colour:<br>Installation:        | A0151W20<br>Anthracite grey<br>Table | Material:<br>Series:                                                                         | aluminium, steel<br>Design                                       |
| DIMENSIONS                                       |                                      |                                                                                              |                                                                  |
| Length:<br>Height:<br>Max Extension Height:      | cm 60<br>cm 50<br>cm 100             | Max Extension Length:<br>Glow Wire Test:                                                     | cm 96<br>750                                                     |
| INCLUDED SOURCES                                 |                                      |                                                                                              |                                                                  |
| Category:<br>Number:<br>Watt:<br>Type:<br>Class: | LED<br>1<br>9W<br>0<br>A             | Color temperature (K):<br>CRI:                                                               | 2700К<br>90                                                      |
| LUMINAIRE                                        |                                      |                                                                                              |                                                                  |
| Watt:<br>Voltage:                                | 9W<br>24V                            | Delivered lumens output (lm)<br>CCT:<br>Efficiency:<br>Efficacy:<br>CRI:<br>Dimmer Typology: | : 461lm<br>2700K<br>63%<br>51.17lm/W<br>90<br>Microswitch Dimmer |
| Notes                                            |                                      |                                                                                              |                                                                  |