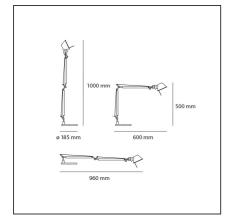

### **TECHNICAL DRAWINGS**

| FEATURES                                         |                                      |                                                                                              |                                                                  |
|--------------------------------------------------|--------------------------------------|----------------------------------------------------------------------------------------------|------------------------------------------------------------------|
| Article Code:<br>Colour:<br>Installation:        | A0151W20<br>Anthracite grey<br>Table | Material:<br>Series:                                                                         | aluminium, steel<br>Design                                       |
| DIMENSIONS                                       |                                      |                                                                                              |                                                                  |
| Length:<br>Height:<br>Max Extension Height:      | cm 60<br>cm 50<br>cm 100             | Max Extension Length:<br>Glow Wire Test:                                                     | cm 96<br>750                                                     |
| INCLUDED SOURCES                                 |                                      |                                                                                              |                                                                  |
| Category:<br>Number:<br>Watt:<br>Type:<br>Class: | LED<br>1<br>9W<br>0<br>A             | Color temperature (K):<br>CRI:                                                               | 2700К<br>90                                                      |
| LUMINAIRE                                        |                                      |                                                                                              |                                                                  |
| Watt:<br>Voltage:                                | 9W<br>24V                            | Delivered lumens output (lm)<br>CCT:<br>Efficiency:<br>Efficacy:<br>CRI:<br>Dimmer Typology: | : 461lm<br>2700K<br>63%<br>51.17lm/W<br>90<br>Microswitch Dimmer |
| Notes                                            |                                      |                                                                                              |                                                                  |