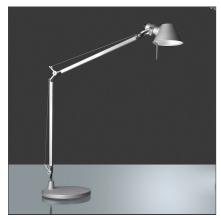

# Tolomeo Midi Table LED 3000K Aluminum - Body Lamp

**IP**20

#### **DESCRIPTION**

Table lamp, extension of the range of the Tolomeoseries. Maintaining the reduced dimensions of the diffuser of the Tolomeomicro, it increases the power to 9W and extends the dimensions of the structure and arms enabling it to be used on work tables and desks. The code is referred to the body lamp only