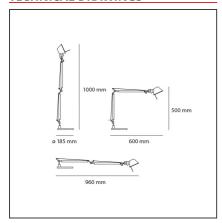

## **TECHNICAL DRAWINGS**

## **FEATURES**

| Article Code:<br>Colour:<br>Installation:        | A015100<br>Aluminium<br>Table | Material:<br>Series:                     | aluminium, steel<br>Design |
|--------------------------------------------------|-------------------------------|------------------------------------------|----------------------------|
| DIMENSIONS                                       |                               |                                          |                            |
| Length:<br>Height:<br>Max Extension Height:      | cm 60<br>cm 50<br>cm 100      | Max Extension Length:<br>Glow Wire Test: | cm 96<br>750               |
| INCLUDED SOURCES                                 |                               |                                          |                            |
| Category:<br>Number:<br>Watt:<br>Type:<br>Class: | LED<br>1<br>9W<br>0<br>A      | Color temperature (K):<br>CRI:           | 3000K<br>90                |
| LUMINAIRE                                        |                               |                                          |                            |
| Watt:                                            | 9W                            | Delivered lumens output (lm): 491lm      |                            |