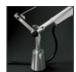

#### **DESCRIPTION**

Table lamp, extension of the range of the Tolomeoseries. Maintaining the reduced dimensions of the diffuser of the Tolomeomicro, it increases the power to 9W and extends the dimensions of the structure and arms enabling it to be used on work tables and desks. The code is referred to the body lamp only