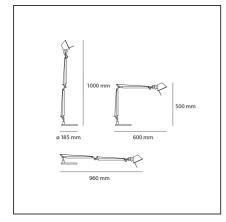

## **TECHNICAL DRAWINGS**

| FEATURES                                         |                                     |                                                                                             |                                                                   |
|--------------------------------------------------|-------------------------------------|---------------------------------------------------------------------------------------------|-------------------------------------------------------------------|
| Article Code:<br>Colour:<br>Installation:        | A015120<br>Anthracite grey<br>Table | Material:<br>Series:                                                                        | aluminium, steel<br>Design                                        |
| DIMENSIONS                                       |                                     |                                                                                             |                                                                   |
| Length:<br>Height:<br>Max Extension Height:      | cm 60<br>cm 50<br>cm 100            | Max Extension Length:<br>Glow Wire Test:                                                    | cm 96<br>750                                                      |
| INCLUDED SOURCES                                 |                                     |                                                                                             |                                                                   |
| Category:<br>Number:<br>Watt:<br>Type:<br>Class: | LED<br>1<br>9W<br>0<br>A            | Color temperature (K):<br>CRI:                                                              | 3000K<br>90                                                       |
| LUMINAIRE                                        |                                     |                                                                                             |                                                                   |
| Watt:<br>Voltage:                                | 9W<br>24V                           | Delivered lumens output (lm<br>CCT:<br>Efficiency:<br>Efficacy:<br>CRI:<br>Dimmer Typology: | ): 491lm<br>3000K<br>67%<br>54.52lm/W<br>90<br>Microswitch Dimmer |
| Notes                                            |                                     |                                                                                             |                                                                   |