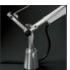

# Tolomeo Midi Table LED 3000K Anthracite grey - Body Lamp

IP20 💮

#### DESCRIPTION

Table lamp, extension of the range of the Tolomeoseries. Maintaining the reduced dimensions of the diffuser of the Tolomeomicro, it increases the power to 9W and extends the dimensions of the structure and arms enabling it to be used on work tables and desks. The code is referred to the body lamp only