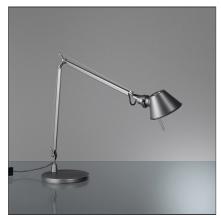

#### DESCRIPTION

Table lamp, extension of the range of the Tolomeoseries. Maintaining the reduced dimensions of the diffuser of the Tolomeomicro, it increases the power to 9W and extends the dimensions of the structure and arms enabling it to be used on work tables and desks. The code is referred to the body lamp only

| FEATURES                                         |                                     |                                                                                             |                                                                   |
|--------------------------------------------------|-------------------------------------|---------------------------------------------------------------------------------------------|-------------------------------------------------------------------|
| Article Code:<br>Colour:<br>Installation:        | A015120<br>Anthracite grey<br>Table | Material:<br>Series:                                                                        | aluminium, steel<br>Design                                        |
| DIMENSIONS                                       |                                     |                                                                                             |                                                                   |
| Length:<br>Height:<br>Max Extension Height:      | cm 60<br>cm 50<br>cm 100            | Max Extension Length:<br>Glow Wire Test:                                                    | cm 96<br>750                                                      |
| INCLUDED SOURCES                                 |                                     |                                                                                             |                                                                   |
| Category:<br>Number:<br>Watt:<br>Type:<br>Class: | LED<br>1<br>9W<br>0<br>A            | Color temperature (K):<br>CRI:                                                              | 3000K<br>90                                                       |
| LUMINAIRE                                        |                                     |                                                                                             |                                                                   |
| Watt:<br>Voltage:                                | 9W<br>24V                           | Delivered lumens output (lm<br>CCT:<br>Efficiency:<br>Efficacy:<br>CRI:<br>Dimmer Typology: | ): 491lm<br>3000K<br>67%<br>54.52lm/W<br>90<br>Microswitch Dimmer |
| Notes                                            |                                     |                                                                                             |                                                                   |