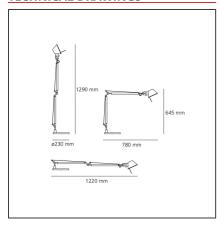

# **TECHNICAL DRAWINGS**

### **DIMENSIONS**

| Length:               | cm 78   | Max Extension Length: | cm 122 |
|-----------------------|---------|-----------------------|--------|
| Height:               | cm 64.5 | Impact Resistance:    | N/D    |
| Base Diameter:        | cm 23   | Glow Wire Test:       | N/D    |
| Max Extension Height: | cm 129  |                       |        |