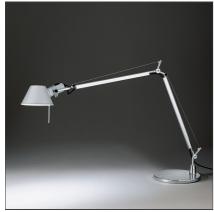

# **Tolomeo Table - Metal grey - Body Lamp**

### **DESCRIPTION**

Base and cantilevered arms in polished aluminium; diffuser in matt anodised aluminium; joints and supports in polished aluminium. System of spring balancing. The code refers to the luminaire's body only