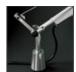

# **Tolomeo Table - Metal grey - Body Lamp**

### **DESCRIPTION**

Base and cantilevered arms in polished aluminium; diffuser in matt anodised aluminium; joints and supports in polished aluminium. System of spring balancing. The code refers to the luminaire's body only