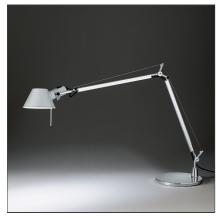

# Tolomeo Table - White - Body Lamp

IP20 🗆 🛞 🕅 🞯 🚳

### DESCRIPTION

Base and cantilevered arms in polished aluminium; diffuser in matt anodised white aluminium; joints and supports in polished aluminium. System of spring balancing. The code refers to the luminaire's body only