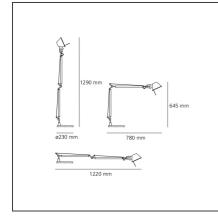

### **TECHNICAL DRAWINGS**

| Article Code:         | A004420   | Material:                           | aluminium, steel |
|-----------------------|-----------|-------------------------------------|------------------|
| Colour:               | White     | Series:                             | Design           |
| Installation:         | Table     |                                     |                  |
| DIMENSIONS            |           |                                     |                  |
| Length:               | cm 78     | Max Extension Length:               | cm 122           |
| Height:               | cm 64.5   | Impact Resistance:                  | N/D              |
| Base Diameter:        | cm 23     | Glow Wire Test:                     | N/D              |
| Max Extension Height: | cm 129    |                                     |                  |
| NOT INCLUDED SOUR     | CES       |                                     |                  |
| Category:             | HALO      | Color Rendering:                    | 1a               |
| Number:               | 1         | Color temperature (K):              | 2900K            |
| Watt:                 | 77W       |                                     |                  |
| Lbs:                  | A60       |                                     |                  |
| Socket:               | E27       |                                     |                  |
| Duration (h):         | 1000h     |                                     |                  |
| ALTERNATIVE SOURC     | ES        |                                     |                  |
| Category:             | LED       |                                     |                  |
| Number:               | 1         |                                     |                  |
| Watt:                 | 8W        |                                     |                  |
| Туре:                 | 2         |                                     |                  |
| Socket:               | E27       |                                     |                  |
| Class:                | А         |                                     |                  |
| LUMINAIRE             |           |                                     |                  |
| Watt:                 | W         | Delivered lumens output (lm): 804lm |                  |
| Voltage:              | 220V-240V | CCT:                                | 0K               |
|                       |           | Efficiency:                         | 58%              |
|                       |           | Efficacy:                           | 8.04lm/W         |
|                       |           | CRI:                                | 100              |
|                       |           |                                     |                  |