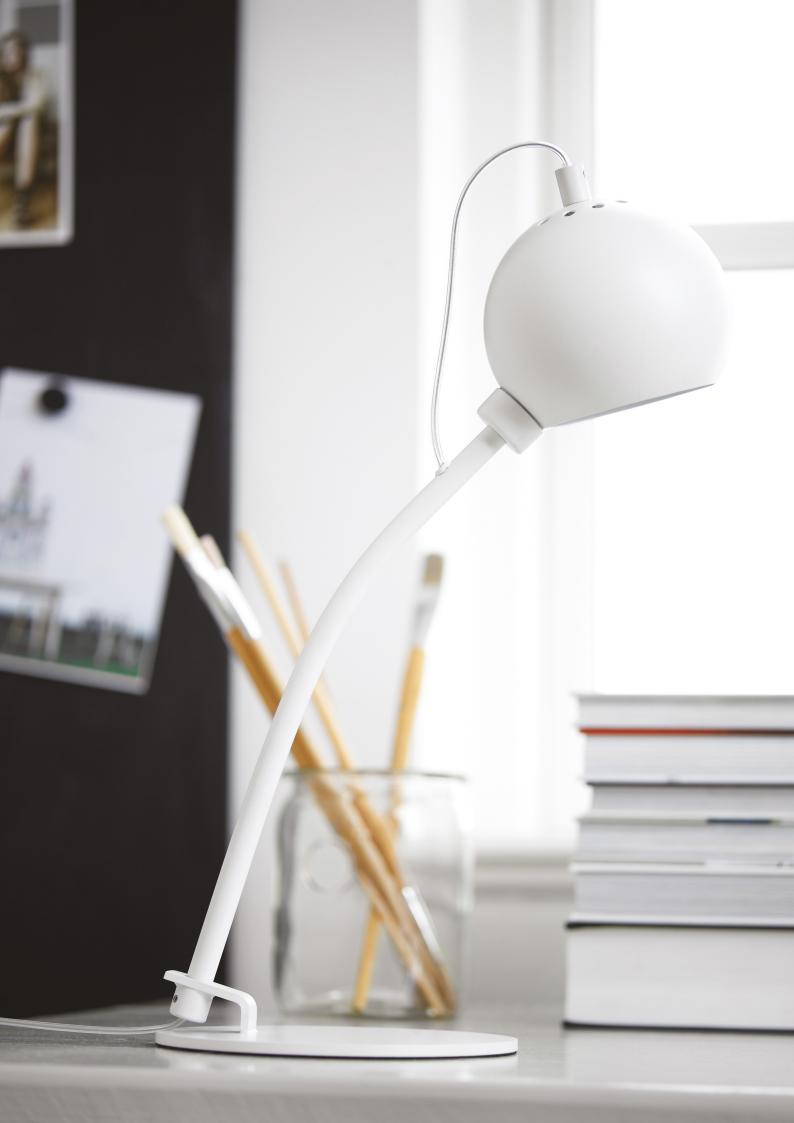

## **BALL USB** DESK LAMP

DESIGNED BY **BENNY FRANDSEN** 

HEIGHT 45.5 CM

LIGHT SOURCE LED 4.5W (NON REPLACEABLE)

CORD 250 CM BLACK FABRIC

COLOURS MATT BLACK