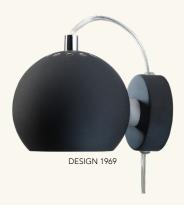

## **BALL MAGNET** WALL LAMP

DESIGNED BY BENNY FRANDSEN

**DIAMETER** 12 CM

**DEPTH** 16 CM

LIGHT SOURCE E14 MAX. 25W (NOT INCL.).

**CORD** 230 CM

COLOURS SEE YOUR OPTIONS AT WWW.FRANDSENRETAIL.DK

## **BALL** ANNIVERSARY WALL LAMP

DESIGNED BY **BENNY FRANDSEN** 

**DIAMETER** 12 CM

**DEPTH** 16 CM

LIGHT SOURCE E14 MAX. 25W (NOT INCL.).

CORD 250 CM

COLOURS SEE YOUR OPTIONS AT WWW.FRANDSENRETAIL.DK

**BALL |** SERIES
PENDANTS DIAMETER 18, 25 AND 40 CM. WALL LAMPS. FLOOR LAMPS. TABLE LAMPS