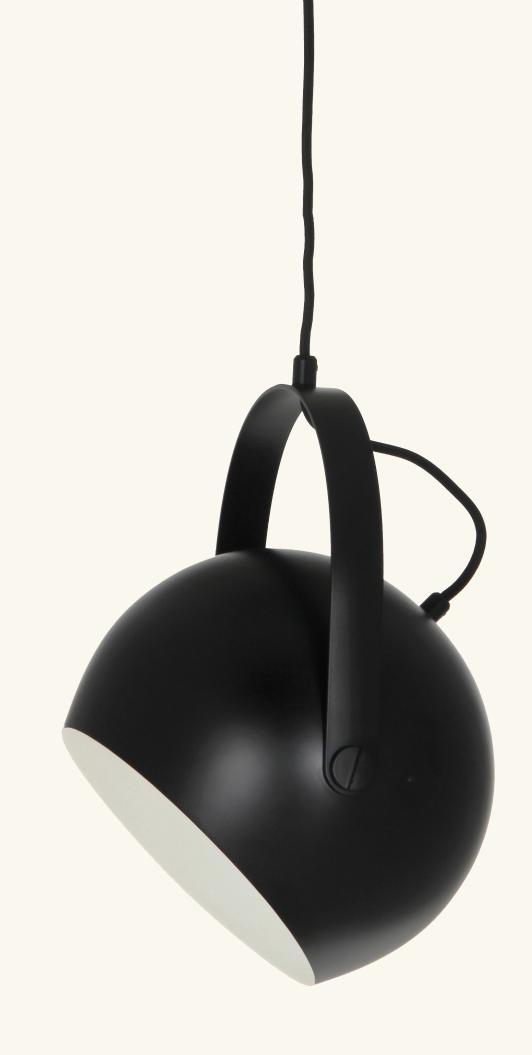

## **BALL WITH HANDLE** WALL LAMP

DESIGNED BY **BENNY FRANDSEN** 

**DIAMETER** 18 CM

DEPTH 26 CM

LIGHT SOURCE E27 MAX. 40W (NOT INCL.)

CORD 200 CM FABRIC

COLOURS MATT BLACK

## **BALL WITH HANDLE PENDANT**

DESIGNED BY **BENNY FRANDSEN** 

DIAMETER 18 CM | 25 CM

LIGHT SOURCE E27 MAX. 40W (NOT INCL.)

CORD Ø18 CM: 200 CM BLACK FABRIC | Ø25 CM: 300 CM BLACK FABRIC

 $\textbf{COLOURS} \ \mathsf{SEE} \ \mathsf{YOUR} \ \mathsf{OPTIONS} \ \mathsf{AT} \ \mathsf{WWW.FRANDSENRETAIL.DK}$ 