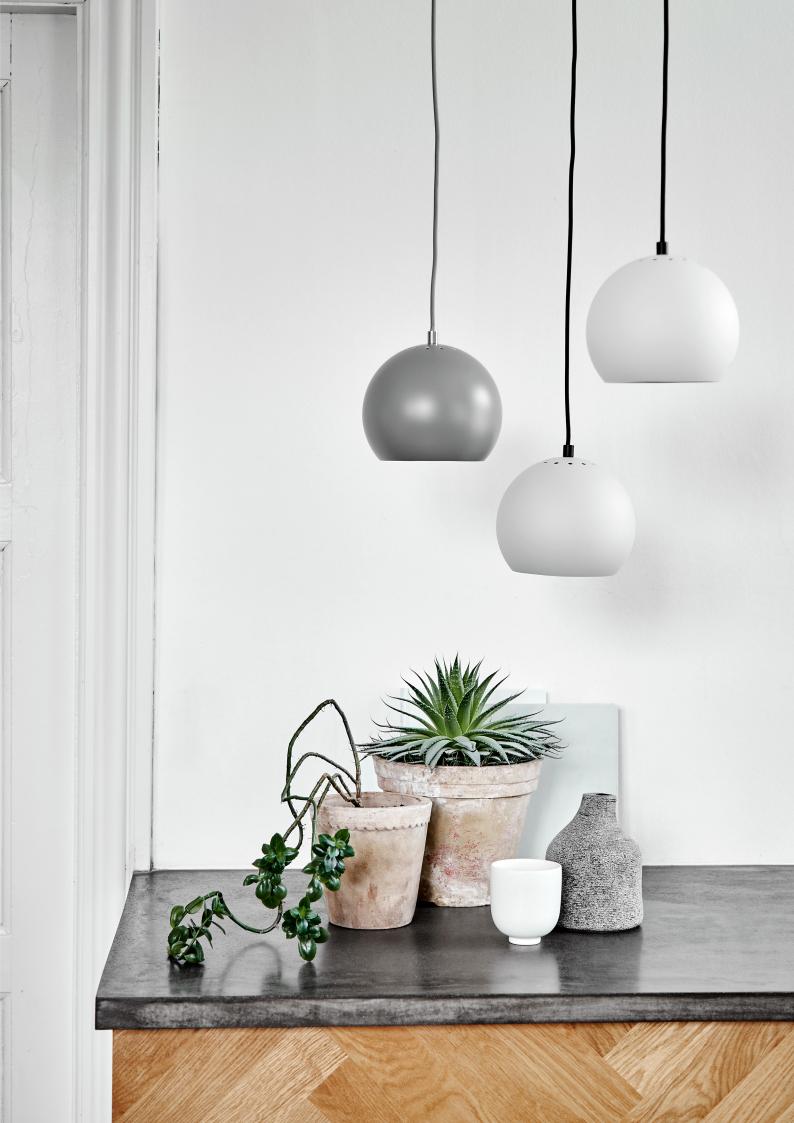

## **BALL** PENDANT

DESIGNED BY BENNY FRANDSEN

**DIAMETER** 18 CM

LIGHT SOURCE E27 MAX 40W (NOT INCL.)

CORD 200 CM

COLOURS SEE YOUR OPTIONS AT WWW.FRANDSENRETAIL.DK

## **BALL PENDANT**

DESIGNED BY **BENNY FRANDSEN** 

**DIAMETER** 25 CM

LIGHT SOURCE E27 MAX. 40W (NOT INCL.)

CORD 250 CM BLACK FABRIC

**COLOURS** SEE YOUR OPTIONS AT WWW.FRANDSENRETAIL.DK