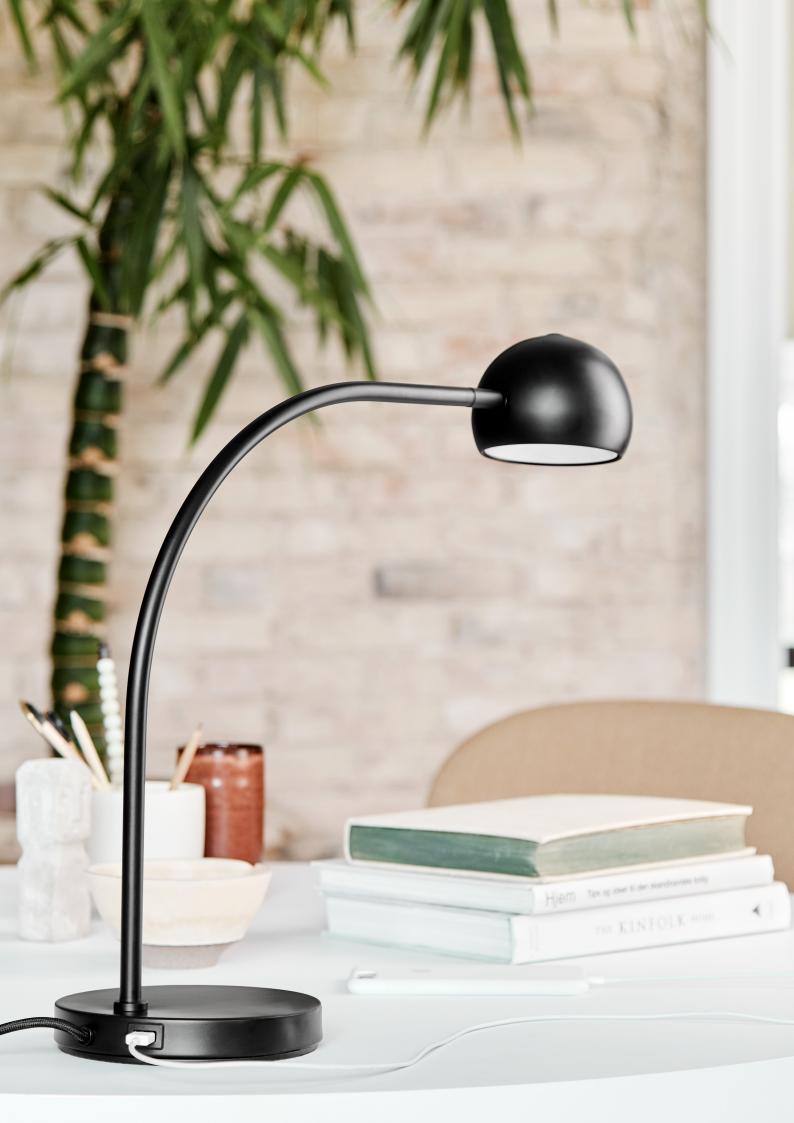

## **BALL USB** DESK LAMP

DESIGNED BY **BENNY FRANDSEN** 

HEIGHT 45.5 CM

LIGHT SOURCE LED 4.5W (NON REPLACEABLE)

CORD 250 CM BLACK FABRIC

COLOURS MATT BLACK