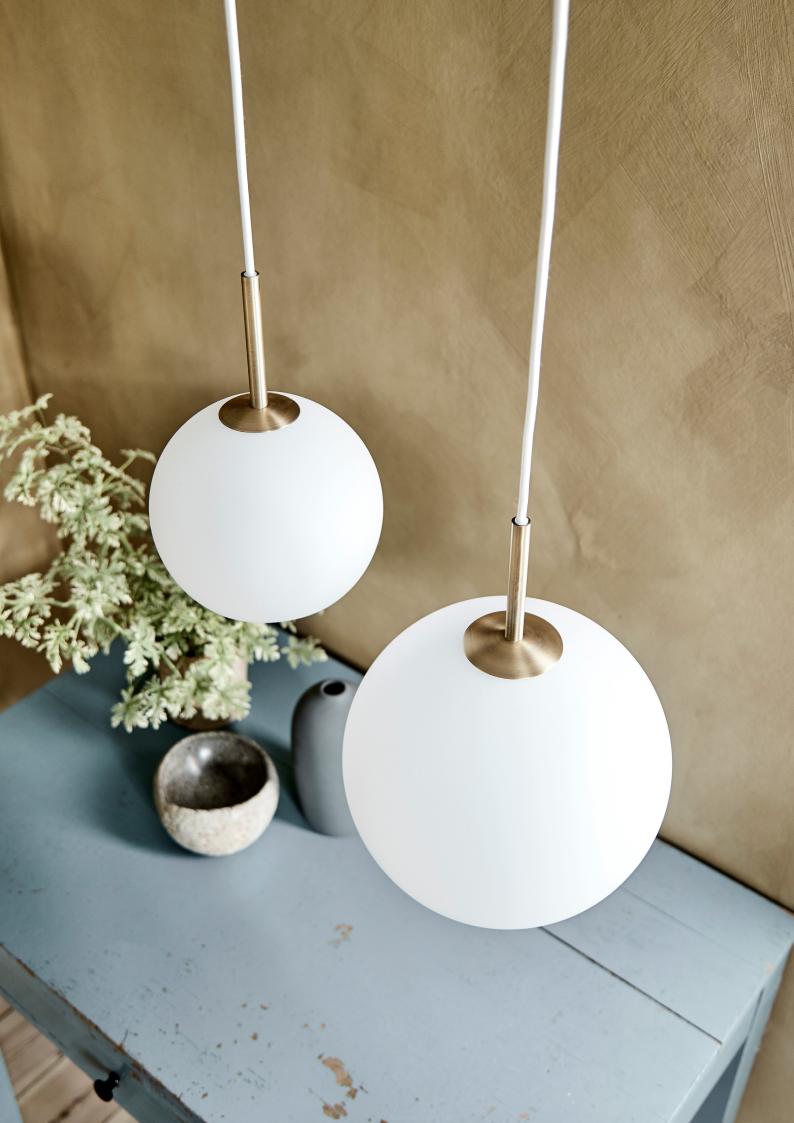

## **BALL PENDANT**

DESIGNED BY **BENNY FRANDSEN** 

DIAMETER 18 CM | 25 CM

**LIGHT SOURCE** 18 CM: E14 MAX. 25W (NOT INCL.) | 25 CM: E27 MAX. 25W (NOT INCL.)

CORD 300 CM WHITE FABRIC

COLOURS OPAL WHITE GLASS. ANTIQUE BRASS FITTINGS