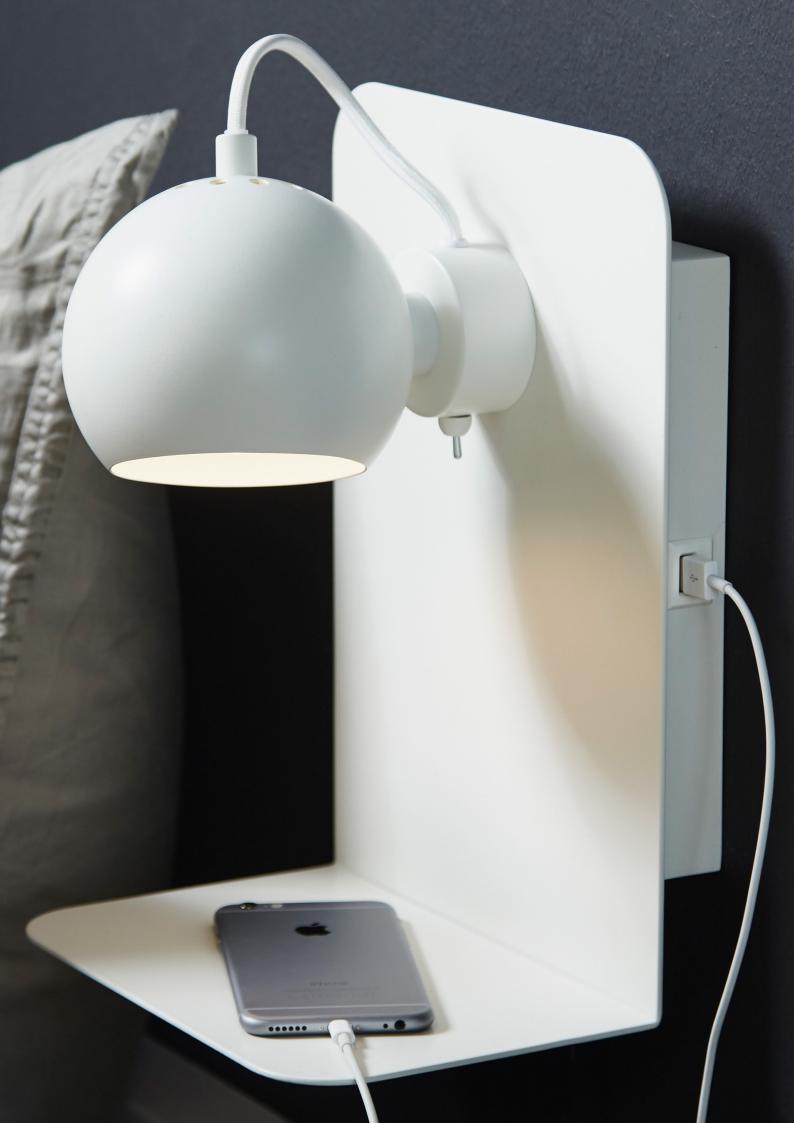

## **BALL USB** WALL LAMP

DESIGNED BY **BENNY FRANDSEN** 

**HEIGHT** 30 CM

WIDTH 22 CM

DEPTH 18 CM

LIGHT SOURCE E14 MAX. 25W (NOT INCL.)

CORD 250 CM FABRIC

COLOURS SEE YOUR OPTIONS AT WWW.FRANDSENRETAIL.DK