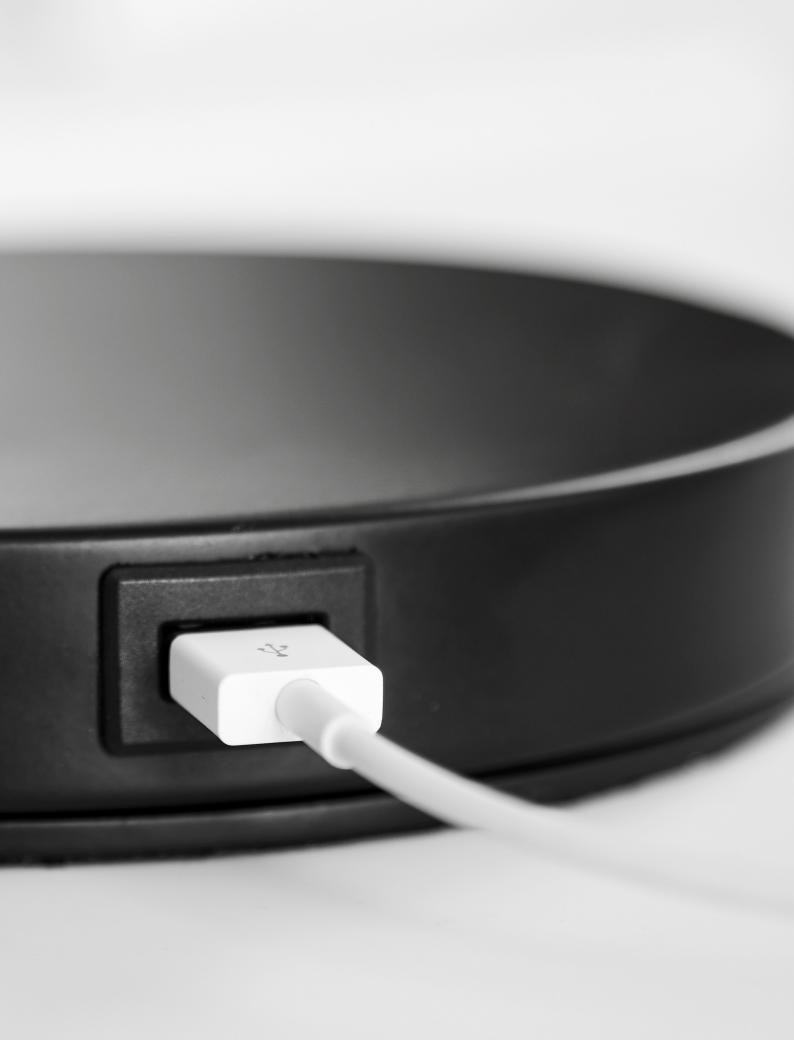

## **BALL USB** DESK LAMP

DESIGNED BY **BENNY FRANDSEN** 

HEIGHT 45.5 CM

LIGHT SOURCE LED 4.5W (NON REPLACEABLE)

CORD 250 CM BLACK FABRIC

COLOURS MATT BLACK