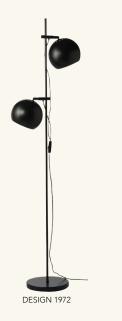

**BALL DOUBLE |** FLOOR LAMP. HEIGHT 149 CM

## **BALL DOUBLE FLOOR LAMP**

DESIGNED BY **BENNY FRANDSEN** 

HEIGHT 149 CM

LIGHT SOURCE 2 X E27 MAX. 40W (NOT INCL.)

CORD 280 CM BLACK FABRIC

COLOURS SEE YOUR OPTIONS AT WWW.FRANDSENRETAIL.DK