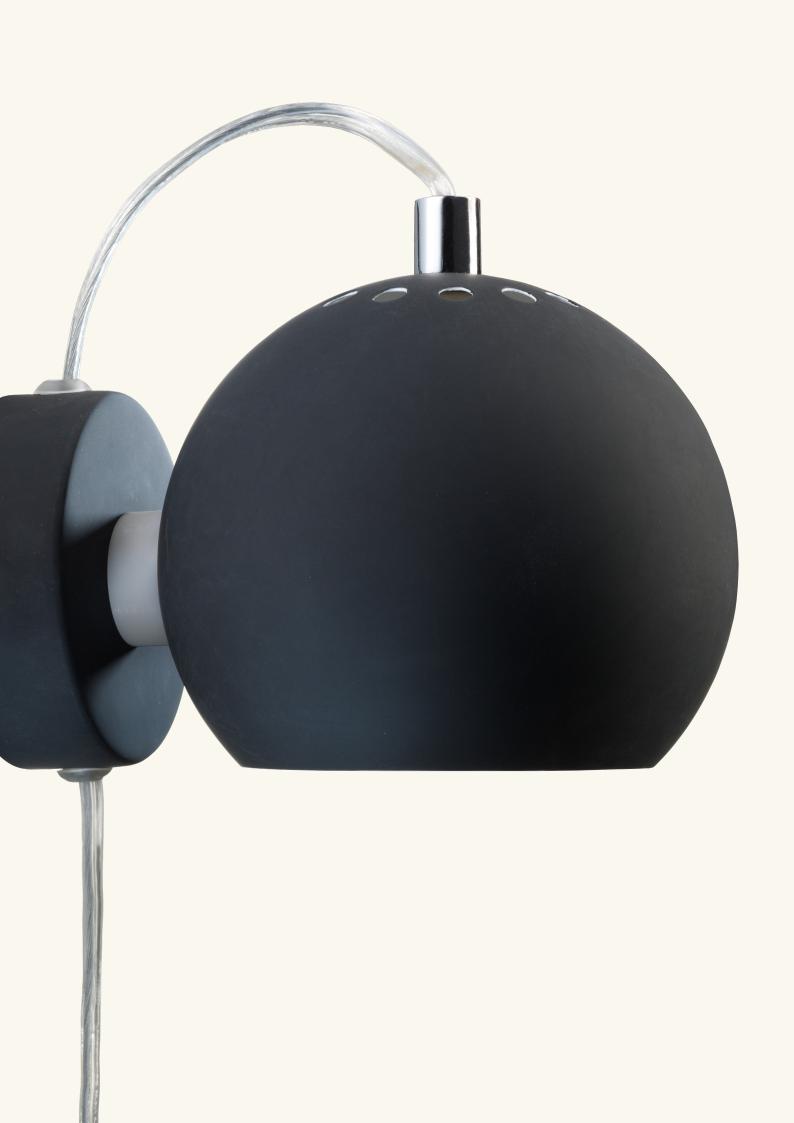

## **BALL WITH HANDLE** WALL LAMP

DESIGNED BY **BENNY FRANDSEN** 

**DIAMETER** 18 CM

DEPTH 26 CM

LIGHT SOURCE E27 MAX. 40W (NOT INCL.)

CORD 200 CM FABRIC

COLOURS MATT BLACK