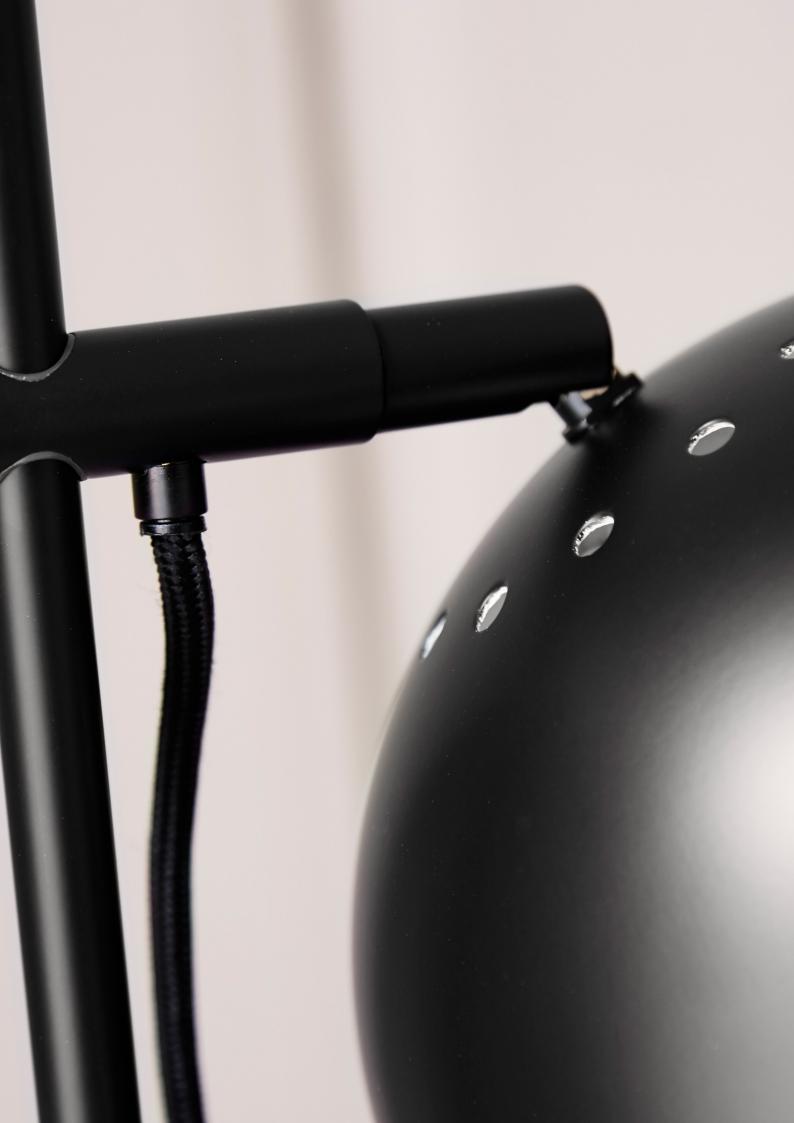

**BALL DOUBLE |** FLOOR LAMP. HEIGHT 149 CM

## **BALL DOUBLE FLOOR LAMP**

DESIGNED BY **BENNY FRANDSEN** 

HEIGHT 149 CM

LIGHT SOURCE 2 X E27 MAX. 40W (NOT INCL.)

CORD 280 CM BLACK FABRIC

COLOURS SEE YOUR OPTIONS AT WWW.FRANDSENRETAIL.DK