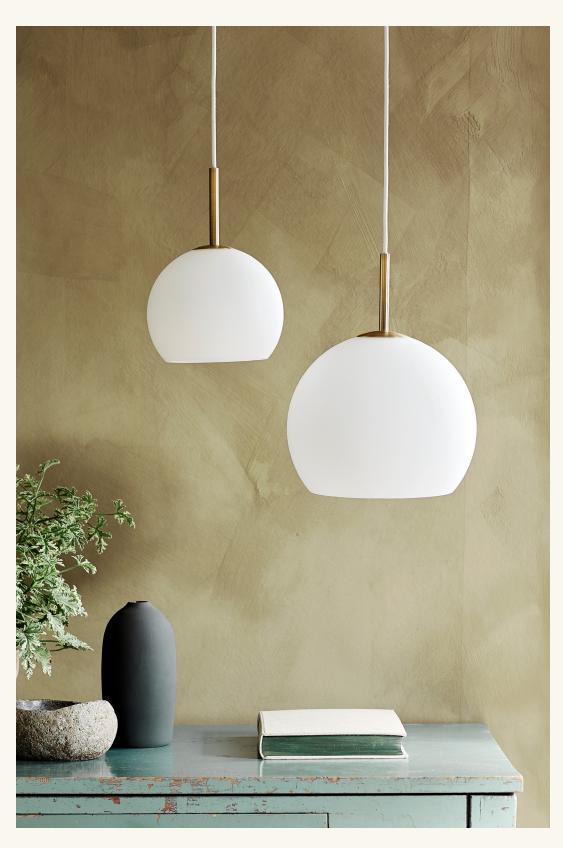

## **BALL PENDANT**

DESIGNED BY **BENNY FRANDSEN** 

DIAMETER 18 CM | 25 CM

**LIGHT SOURCE** 18 CM: E14 MAX. 25W (NOT INCL.) | 25 CM: E27 MAX. 25W (NOT INCL.)

CORD 300 CM WHITE FABRIC

COLOURS OPAL WHITE GLASS. ANTIQUE BRASS FITTINGS