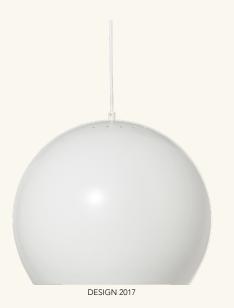

## **BALL** PENDANT

DESIGNED BY BENNY FRANDSEN

DIAMETER 40 CM

LIGHT SOURCE E27 MAX. 25W (NOT INCL.)

CORD 300 CM FABRIC

**COLOURS** SEE YOUR OPTIONS AT WWW.FRANDSENRETAIL.DK