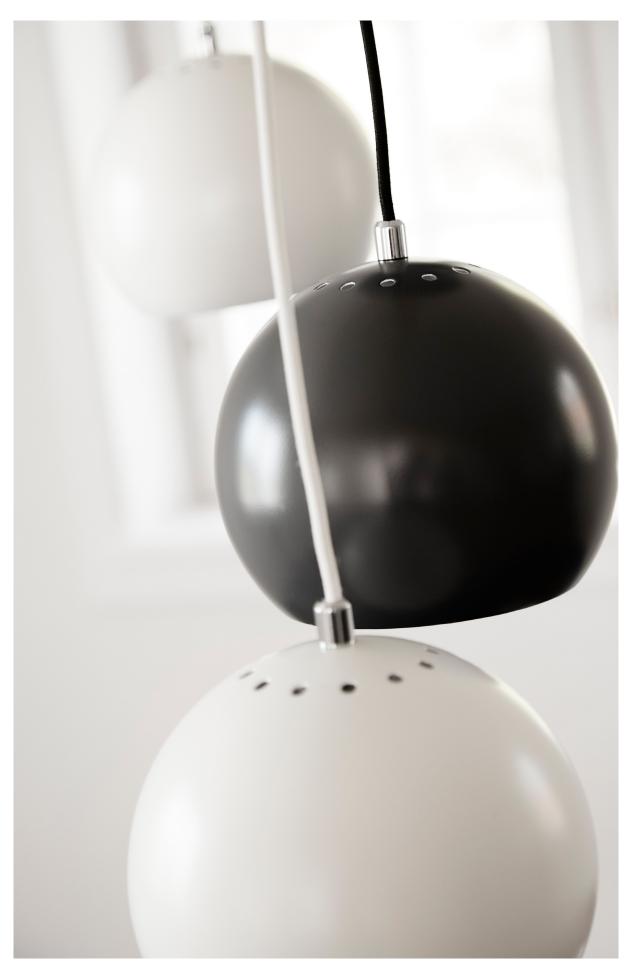

## **BALL** PENDANT

DESIGNED BY BENNY FRANDSEN

**DIAMETER** 18 CM

LIGHT SOURCE E27 MAX 40W (NOT INCL.)

CORD 200 CM

COLOURS SEE YOUR OPTIONS AT WWW.FRANDSENRETAIL.DK

## **BALL PENDANT**

DESIGNED BY **BENNY FRANDSEN** 

**DIAMETER** 25 CM

LIGHT SOURCE E27 MAX. 40W (NOT INCL.)

CORD 250 CM BLACK FABRIC

**COLOURS** SEE YOUR OPTIONS AT WWW.FRANDSENRETAIL.DK