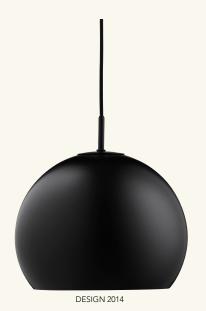

## **BALL** PENDANT

DESIGNED BY BENNY FRANDSEN

**DIAMETER** 18 CM

LIGHT SOURCE E27 MAX 40W (NOT INCL.)

CORD 200 CM

COLOURS SEE YOUR OPTIONS AT WWW.FRANDSENRETAIL.DK