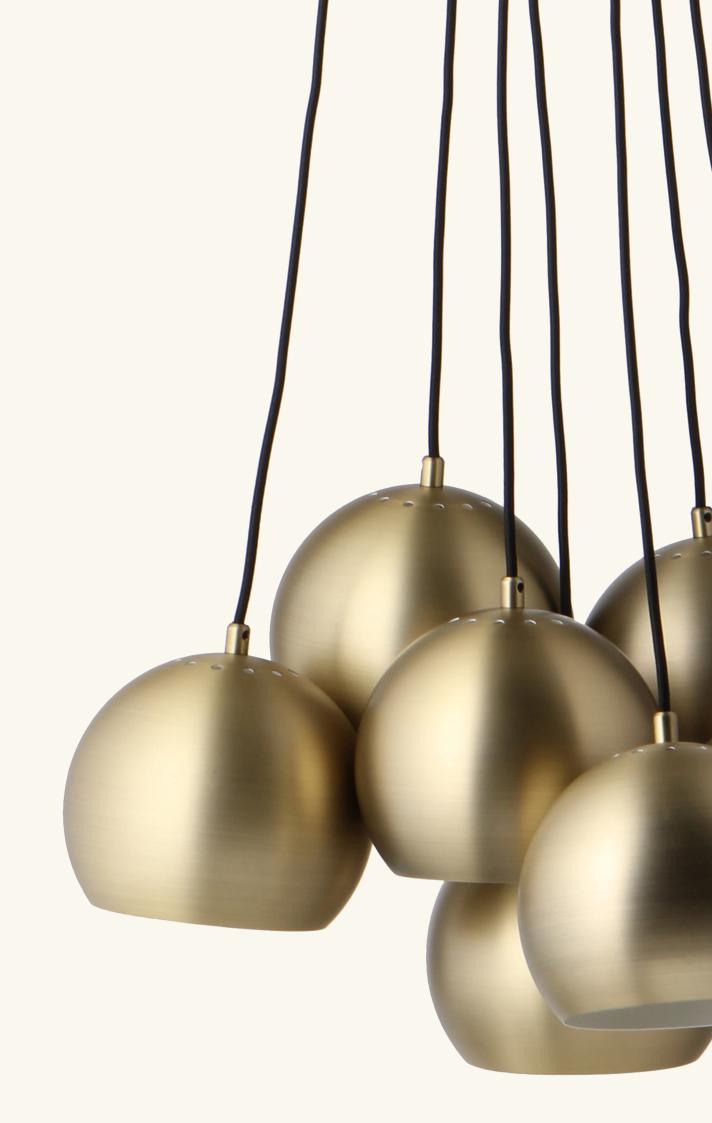

## **BALL MULTI** CHANDELIER

DESIGNED BY **BENNY FRANDSEN** 

**DIAMETER** EACH SPOT 18 CM

LIGHT SOURCE 7 X E27 MAX. 40W (NOT INCL.)

CORD 120 CM FABRIC

**COLOURS** SEE YOUR OPTIONS AT WWW.FRANDSENRETAIL.DK