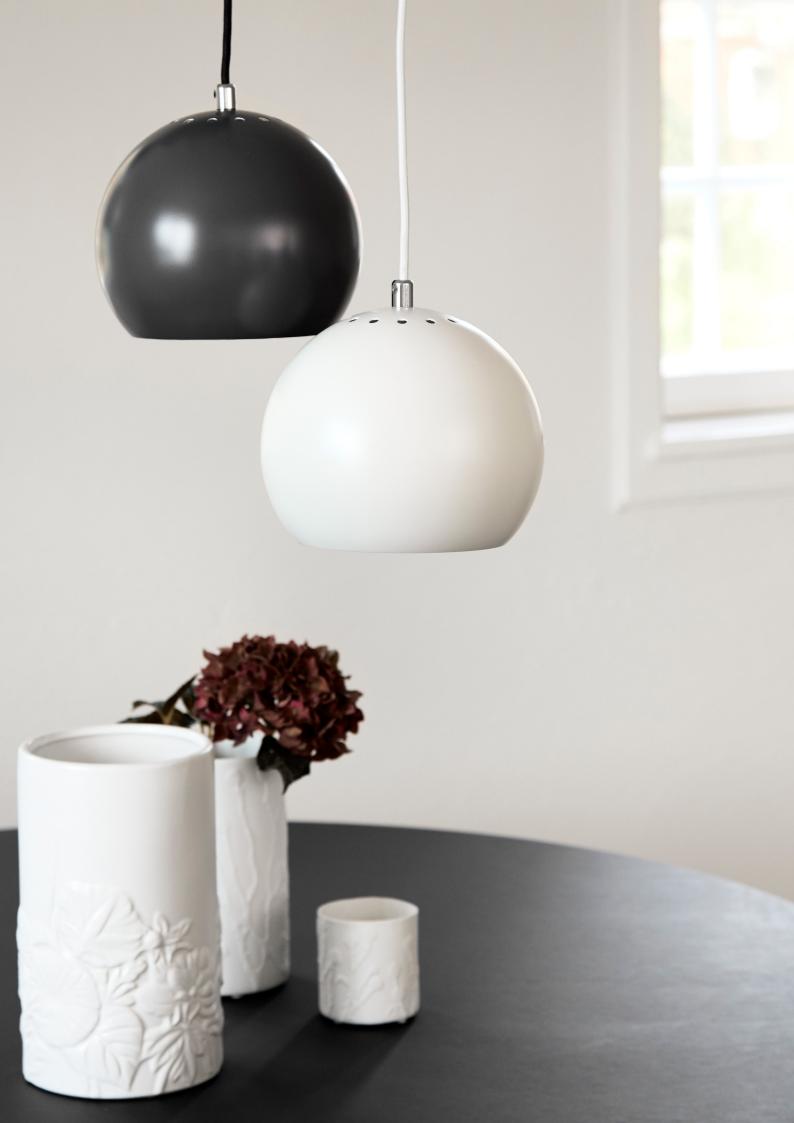

## **BALL** PENDANT

DESIGNED BY BENNY FRANDSEN

**DIAMETER** 18 CM

LIGHT SOURCE E27 MAX 40W (NOT INCL.)

CORD 200 CM

COLOURS SEE YOUR OPTIONS AT WWW.FRANDSENRETAIL.DK

## **BALL PENDANT**

DESIGNED BY **BENNY FRANDSEN** 

**DIAMETER** 25 CM

LIGHT SOURCE E27 MAX. 40W (NOT INCL.)

CORD 250 CM BLACK FABRIC

**COLOURS** SEE YOUR OPTIONS AT WWW.FRANDSENRETAIL.DK