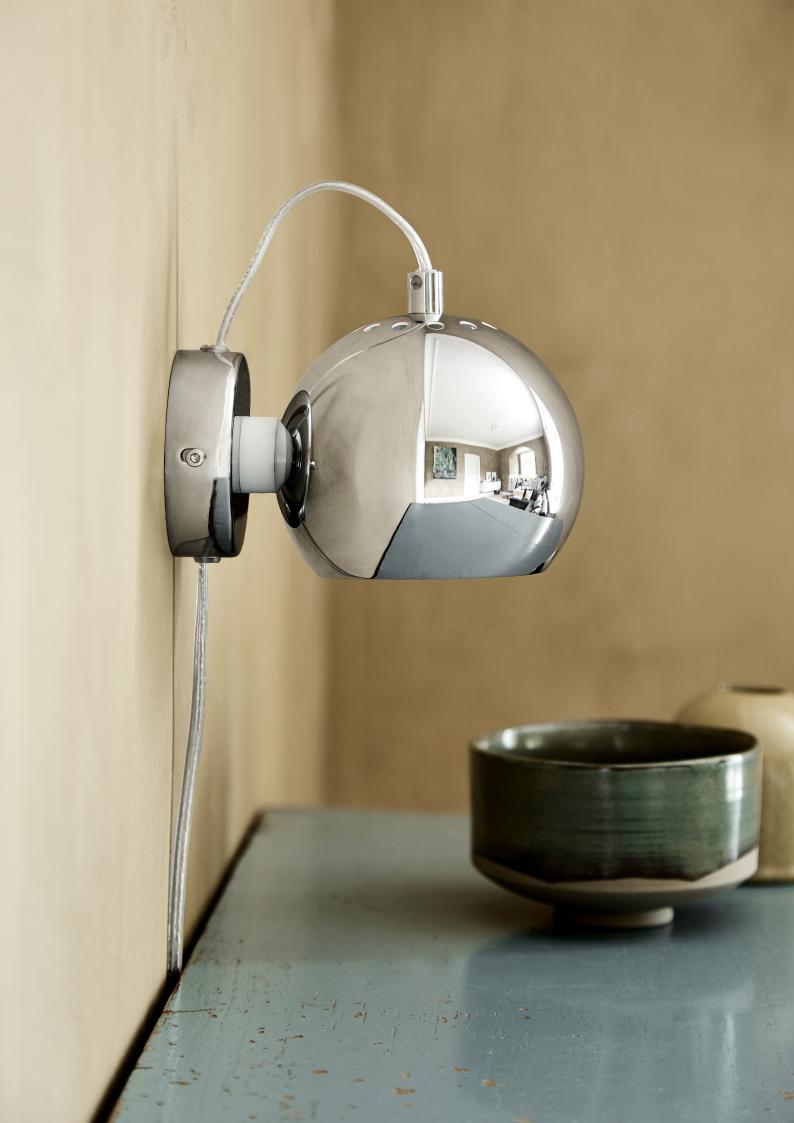

## **BALL MAGNET** WALL LAMP

DESIGNED BY BENNY FRANDSEN

**DIAMETER** 12 CM

**DEPTH** 16 CM

LIGHT SOURCE E14 MAX. 25W (NOT INCL.).

**CORD** 230 CM

COLOURS SEE YOUR OPTIONS AT WWW.FRANDSENRETAIL.DK

## **BALL** ANNIVERSARY WALL LAMP

DESIGNED BY **BENNY FRANDSEN** 

**DIAMETER** 12 CM

**DEPTH** 16 CM

LIGHT SOURCE E14 MAX. 25W (NOT INCL.).

CORD 250 CM

COLOURS SEE YOUR OPTIONS AT WWW.FRANDSENRETAIL.DK

**BALL |** SERIES
PENDANTS DIAMETER 18, 25 AND 40 CM. WALL LAMPS. FLOOR LAMPS. TABLE LAMPS