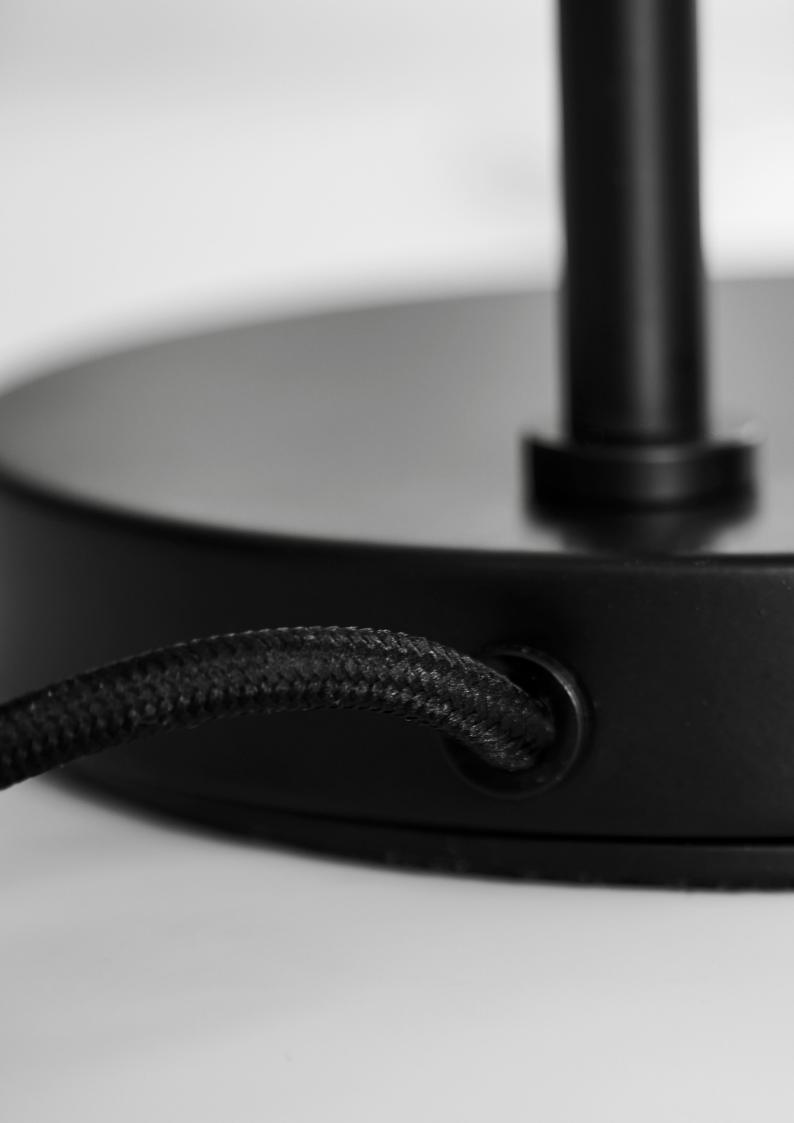

## **BALL USB** DESK LAMP

DESIGNED BY **BENNY FRANDSEN** 

HEIGHT 45.5 CM

LIGHT SOURCE LED 4.5W (NON REPLACEABLE)

CORD 250 CM BLACK FABRIC

COLOURS MATT BLACK