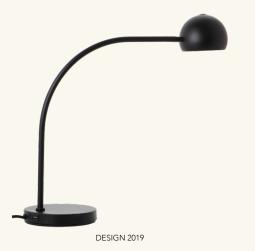

## **BALL USB** DESK LAMP

DESIGNED BY **BENNY FRANDSEN** 

HEIGHT 45.5 CM

LIGHT SOURCE LED 4.5W (NON REPLACEABLE)

CORD 250 CM BLACK FABRIC

COLOURS MATT BLACK