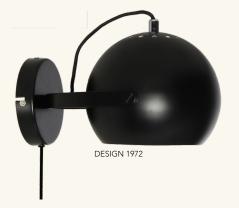

## **BALL MAGNET** WALL LAMP

DESIGNED BY BENNY FRANDSEN

**DIAMETER** 12 CM

**DEPTH** 16 CM

LIGHT SOURCE E14 MAX. 25W (NOT INCL.).

**CORD** 230 CM

COLOURS SEE YOUR OPTIONS AT WWW.FRANDSENRETAIL.DK