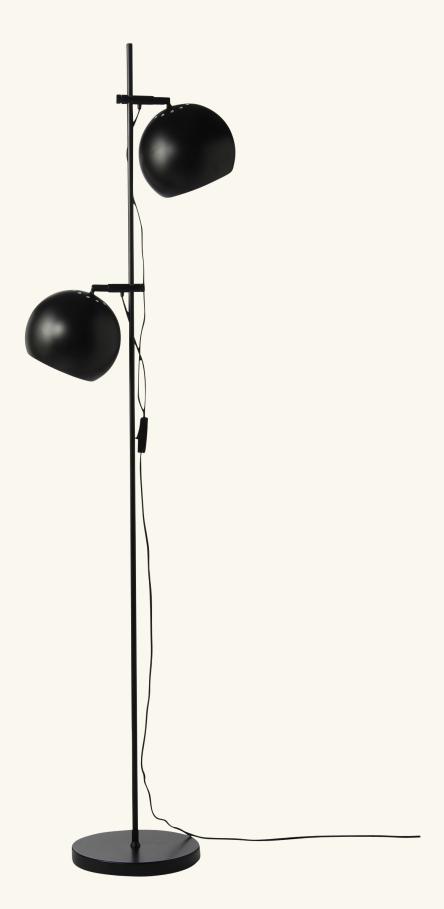

**BALL DOUBLE |** FLOOR LAMP. HEIGHT 149 CM

## **BALL DOUBLE FLOOR LAMP**

DESIGNED BY **BENNY FRANDSEN** 

HEIGHT 149 CM

LIGHT SOURCE 2 X E27 MAX. 40W (NOT INCL.)

CORD 280 CM BLACK FABRIC

COLOURS SEE YOUR OPTIONS AT WWW.FRANDSENRETAIL.DK