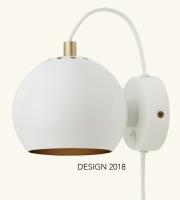

THE ROUND LAMP WAS INTRODUCED AS A STANDARD, WALL-MOUNTED LAMP AND A
PENDANT, AND ESPECIALLY THE WALL LAMP, FEATURING A POWERFUL MAGNET,
BECAME HUGELY POPULAR. AS BENNY FRANDSEN RAKED IN THE DESIGN AWARDS,
BALL BECAME AN INTEGRAL PART OF PRACTICALLY EVERY HOME IN DENMARK, AND
TODAY, MOST ADULT DANES HAVE A SPECIAL RELATIONSHIP WITH THE LITTLE, ROUND LAMP.