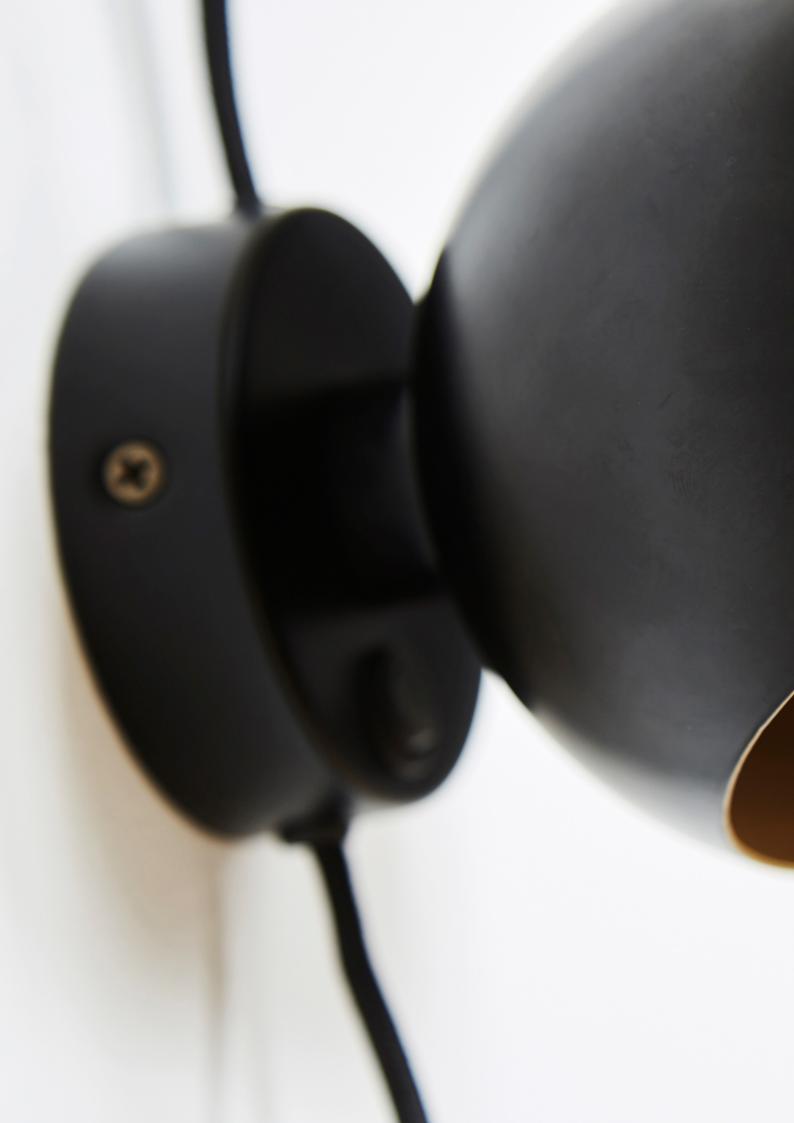

## **BALL WITH HANDLE** WALL LAMP

DESIGNED BY **BENNY FRANDSEN** 

**DIAMETER** 18 CM

DEPTH 26 CM

LIGHT SOURCE E27 MAX. 40W (NOT INCL.)

CORD 200 CM FABRIC

COLOURS MATT BLACK

## **BALL MAGNET** WALL LAMP

DESIGNED BY BENNY FRANDSEN

**DIAMETER** 12 CM

**DEPTH** 16 CM

LIGHT SOURCE E14 MAX. 25W (NOT INCL.).

**CORD** 230 CM

COLOURS SEE YOUR OPTIONS AT WWW.FRANDSENRETAIL.DK

## **BALL** ANNIVERSARY WALL LAMP

DESIGNED BY **BENNY FRANDSEN** 

**DIAMETER** 12 CM

**DEPTH** 16 CM

LIGHT SOURCE E14 MAX. 25W (NOT INCL.).

CORD 250 CM

COLOURS SEE YOUR OPTIONS AT WWW.FRANDSENRETAIL.DK

**BALL |** SERIES
PENDANTS DIAMETER 18, 25 AND 40 CM. WALL LAMPS. FLOOR LAMPS. TABLE LAMPS