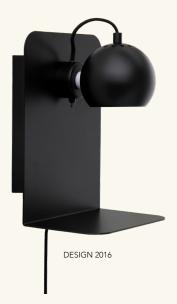

## **BALL WITH HANDLE** WALL LAMP

DESIGNED BY **BENNY FRANDSEN** 

**DIAMETER** 18 CM

DEPTH 26 CM

LIGHT SOURCE E27 MAX. 40W (NOT INCL.)

CORD 200 CM FABRIC

COLOURS MATT BLACK