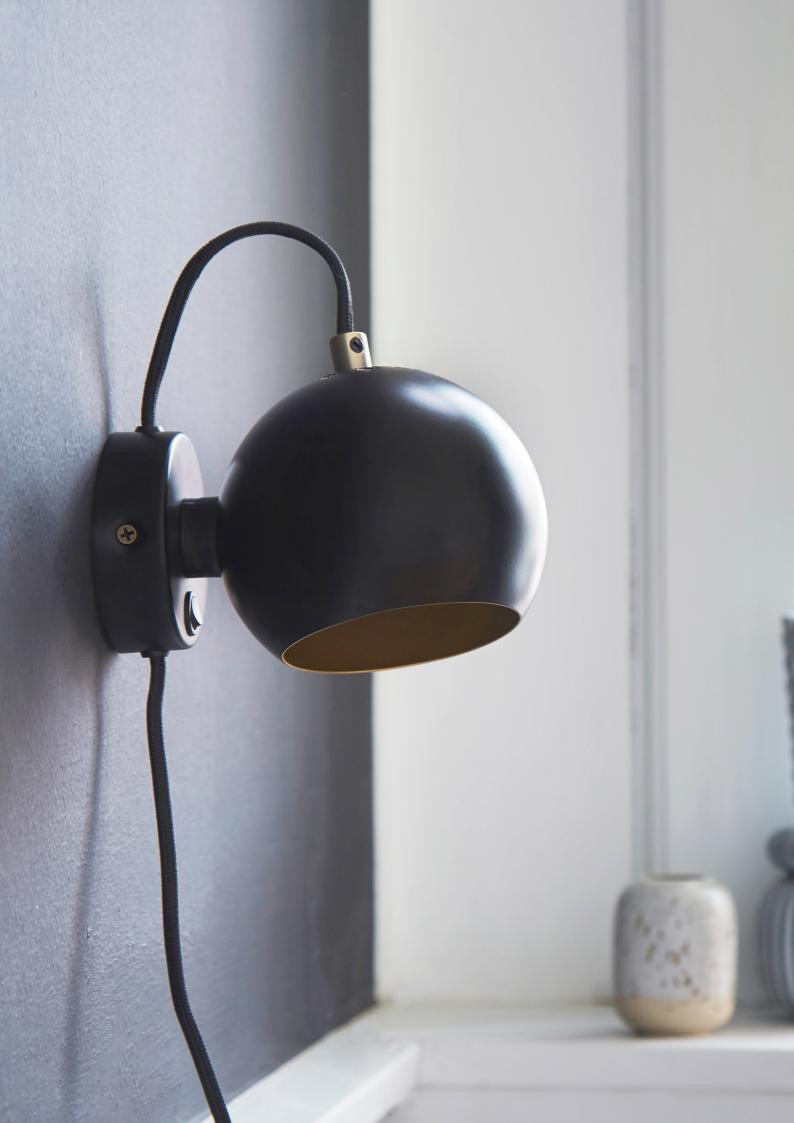

## **BALL MAGNET** WALL LAMP

DESIGNED BY BENNY FRANDSEN

**DIAMETER** 12 CM

**DEPTH** 16 CM

LIGHT SOURCE E14 MAX. 25W (NOT INCL.).

**CORD** 230 CM

COLOURS SEE YOUR OPTIONS AT WWW.FRANDSENRETAIL.DK

## **BALL** ANNIVERSARY WALL LAMP

DESIGNED BY **BENNY FRANDSEN** 

**DIAMETER** 12 CM

**DEPTH** 16 CM

LIGHT SOURCE E14 MAX. 25W (NOT INCL.).

CORD 250 CM

COLOURS SEE YOUR OPTIONS AT WWW.FRANDSENRETAIL.DK

**BALL |** SERIES
PENDANTS DIAMETER 18, 25 AND 40 CM. WALL LAMPS. FLOOR LAMPS. TABLE LAMPS