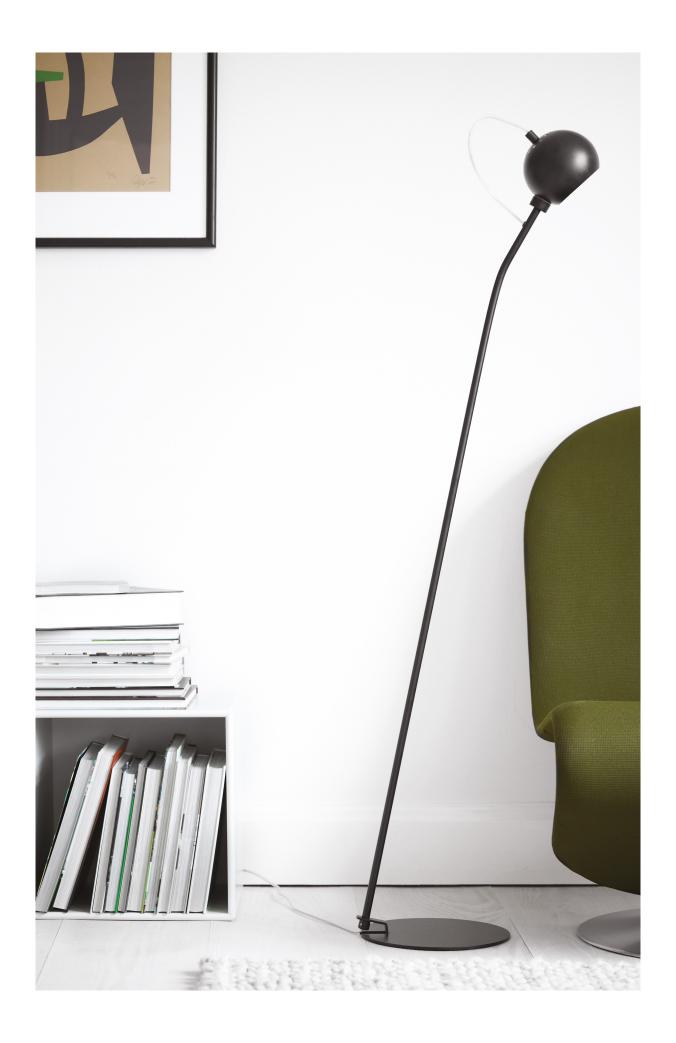

**BALL DOUBLE |** FLOOR LAMP. HEIGHT 149 CM

## **BALL DOUBLE FLOOR LAMP**

DESIGNED BY **BENNY FRANDSEN** 

HEIGHT 149 CM

LIGHT SOURCE 2 X E27 MAX. 40W (NOT INCL.)

CORD 280 CM BLACK FABRIC

COLOURS SEE YOUR OPTIONS AT WWW.FRANDSENRETAIL.DK