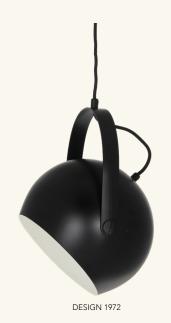

## **BALL WITH HANDLE** WALL LAMP

DESIGNED BY **BENNY FRANDSEN** 

**DIAMETER** 18 CM

DEPTH 26 CM

LIGHT SOURCE E27 MAX. 40W (NOT INCL.)

CORD 200 CM FABRIC

COLOURS MATT BLACK