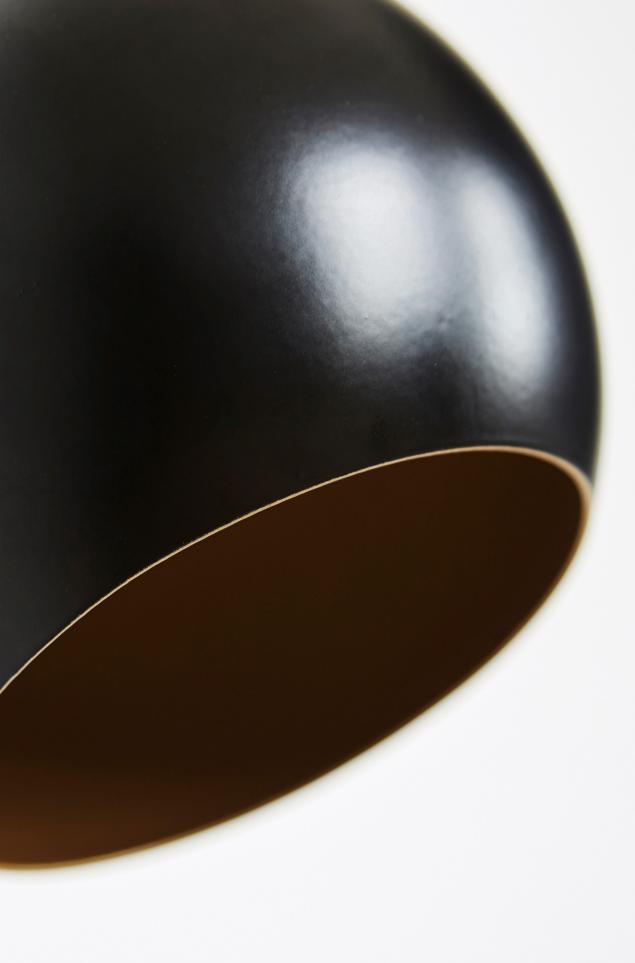

## **BALL** PENDANT

DESIGNED BY BENNY FRANDSEN

**DIAMETER** 18 CM

LIGHT SOURCE E27 MAX 40W (NOT INCL.)

CORD 200 CM

COLOURS SEE YOUR OPTIONS AT WWW.FRANDSENRETAIL.DK

## **BALL PENDANT**

DESIGNED BY **BENNY FRANDSEN** 

**DIAMETER** 25 CM

LIGHT SOURCE E27 MAX. 40W (NOT INCL.)

CORD 250 CM BLACK FABRIC

**COLOURS** SEE YOUR OPTIONS AT WWW.FRANDSENRETAIL.DK

## **BALL** PENDANT

DESIGNED BY BENNY FRANDSEN

DIAMETER 40 CM

LIGHT SOURCE E27 MAX. 25W (NOT INCL.)

CORD 300 CM FABRIC

**COLOURS** SEE YOUR OPTIONS AT WWW.FRANDSENRETAIL.DK