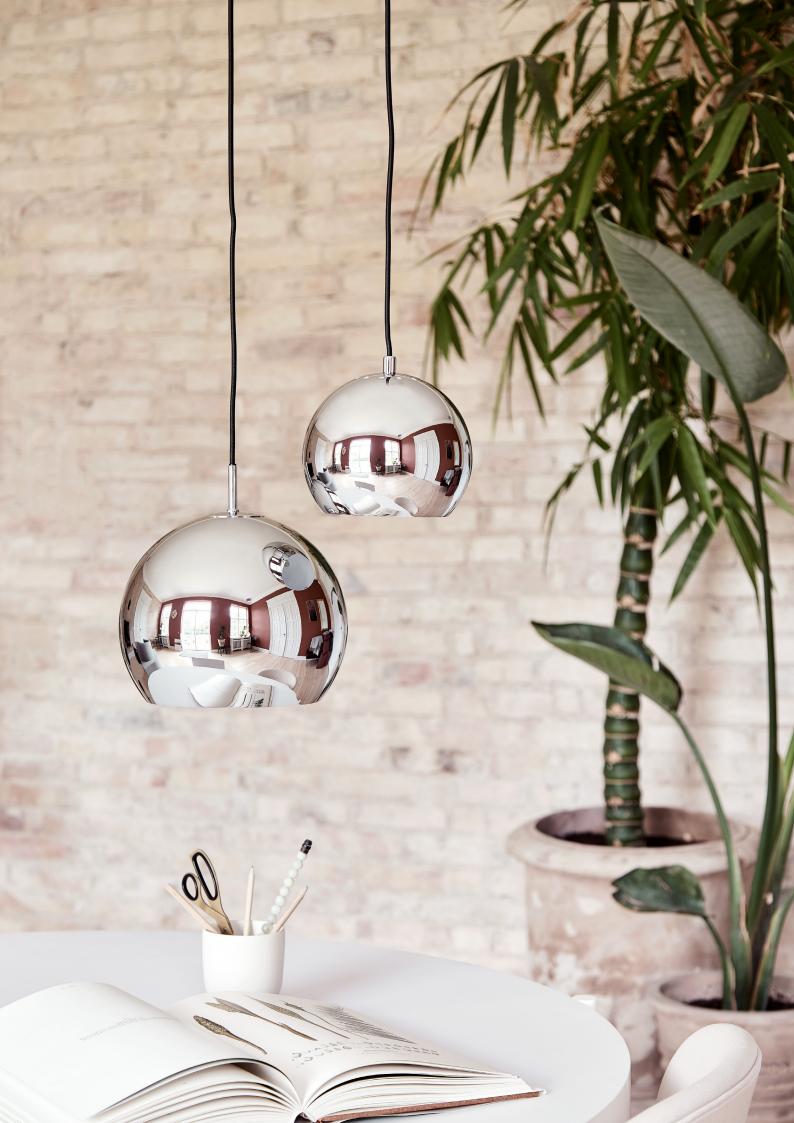

## **BALL** PENDANT

DESIGNED BY BENNY FRANDSEN

**DIAMETER** 18 CM

LIGHT SOURCE E27 MAX 40W (NOT INCL.)

CORD 200 CM

COLOURS SEE YOUR OPTIONS AT WWW.FRANDSENRETAIL.DK

## **BALL PENDANT**

DESIGNED BY **BENNY FRANDSEN** 

**DIAMETER** 25 CM

LIGHT SOURCE E27 MAX. 40W (NOT INCL.)

CORD 250 CM BLACK FABRIC

**COLOURS** SEE YOUR OPTIONS AT WWW.FRANDSENRETAIL.DK