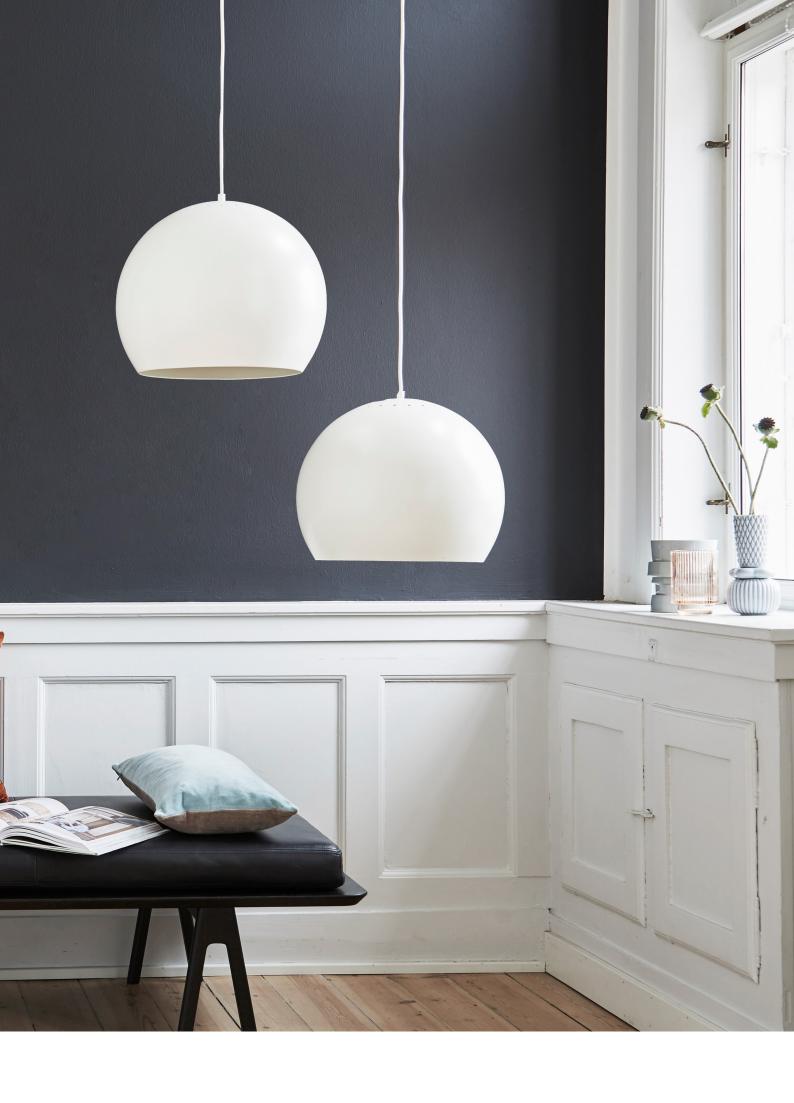

THE ROUND LAMP WAS INTRODUCED AS A STANDARD, WALL-MOUNTED LAMP AND A
PENDANT, AND ESPECIALLY THE WALL LAMP, FEATURING A POWERFUL MAGNET,
BECAME HUGELY POPULAR. AS BENNY FRANDSEN RAKED IN THE DESIGN AWARDS,
BALL BECAME AN INTEGRAL PART OF PRACTICALLY EVERY HOME IN DENMARK, AND
TODAY, MOST ADULT DANES HAVE A SPECIAL RELATIONSHIP WITH THE LITTLE, ROUND LAMP.

## **BALL** PENDANT

DESIGNED BY BENNY FRANDSEN

**DIAMETER** 18 CM

LIGHT SOURCE E27 MAX 40W (NOT INCL.)

CORD 200 CM

COLOURS SEE YOUR OPTIONS AT WWW.FRANDSENRETAIL.DK

## **BALL PENDANT**

DESIGNED BY **BENNY FRANDSEN** 

**DIAMETER** 25 CM

LIGHT SOURCE E27 MAX. 40W (NOT INCL.)

CORD 250 CM BLACK FABRIC

**COLOURS** SEE YOUR OPTIONS AT WWW.FRANDSENRETAIL.DK