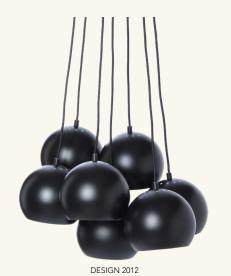

## **BALL MULTI** CHANDELIER

DESIGNED BY **BENNY FRANDSEN** 

**DIAMETER** EACH SPOT 18 CM

LIGHT SOURCE 7 X E27 MAX. 40W (NOT INCL.)

CORD 120 CM FABRIC

**COLOURS** SEE YOUR OPTIONS AT WWW.FRANDSENRETAIL.DK