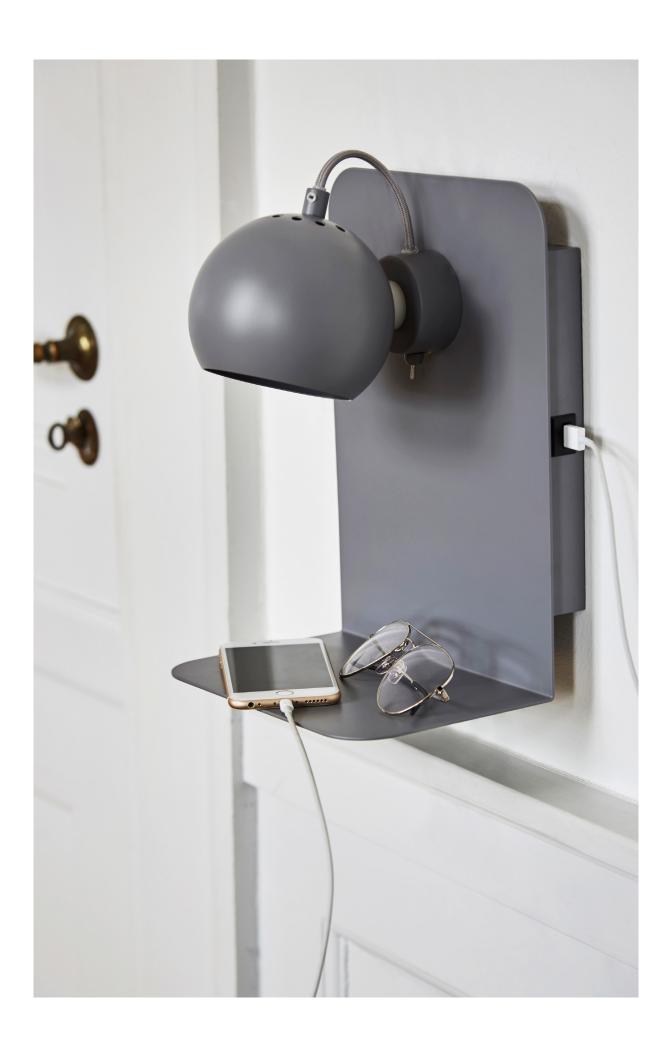

## **BALL USB** WALL LAMP

DESIGNED BY **BENNY FRANDSEN** 

**HEIGHT** 30 CM

WIDTH 22 CM

DEPTH 18 CM

LIGHT SOURCE E14 MAX. 25W (NOT INCL.)

CORD 250 CM FABRIC

COLOURS SEE YOUR OPTIONS AT WWW.FRANDSENRETAIL.DK