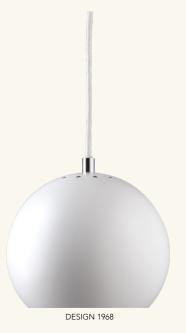

## **BALL** PENDANT

DESIGNED BY BENNY FRANDSEN

**DIAMETER** 18 CM

LIGHT SOURCE E27 MAX 40W (NOT INCL.)

CORD 200 CM

COLOURS SEE YOUR OPTIONS AT WWW.FRANDSENRETAIL.DK