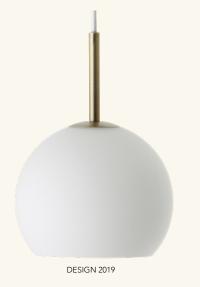

## **BALL PENDANT**

DESIGNED BY **BENNY FRANDSEN** 

DIAMETER 18 CM | 25 CM

**LIGHT SOURCE** 18 CM: E14 MAX. 25W (NOT INCL.) | 25 CM: E27 MAX. 25W (NOT INCL.)

CORD 300 CM WHITE FABRIC

COLOURS OPAL WHITE GLASS. ANTIQUE BRASS FITTINGS