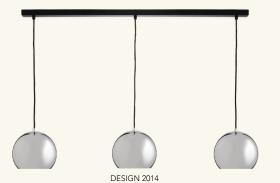

## **BALL TRACK**

DESIGNED BY **BENNY FRANDSEN** 

LENGTH 100 CM

LIGHT SOURCE 3 X E27 MAX. 40W (NOT INCL.)

CORD 150 CM BLACK FABRIC

TRACK BLACK

**COLOURS** SEE YOUR OPTIONS AT WWW.FRANDSENRETAIL.DK