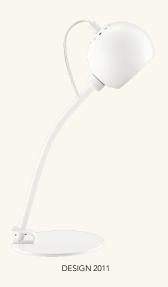

## **BALL USB** DESK LAMP

DESIGNED BY **BENNY FRANDSEN** 

HEIGHT 45.5 CM

LIGHT SOURCE LED 4.5W (NON REPLACEABLE)

CORD 250 CM BLACK FABRIC

COLOURS MATT BLACK