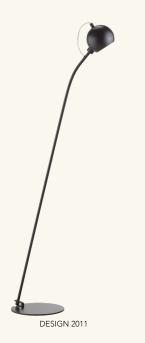

## **BALL MAGNET** FLOOR LAMP

DESIGNED BY **BENNY FRANDSEN** 

HEIGHT 130 CM

LIGHT SOURCE E14 MAX. 25W (NOT INCL.)

CORD 250 CM TRANSPARENT

**COLOURS** SEE YOUR OPTIONS AT WWW.FRANDSENRETAIL.DK