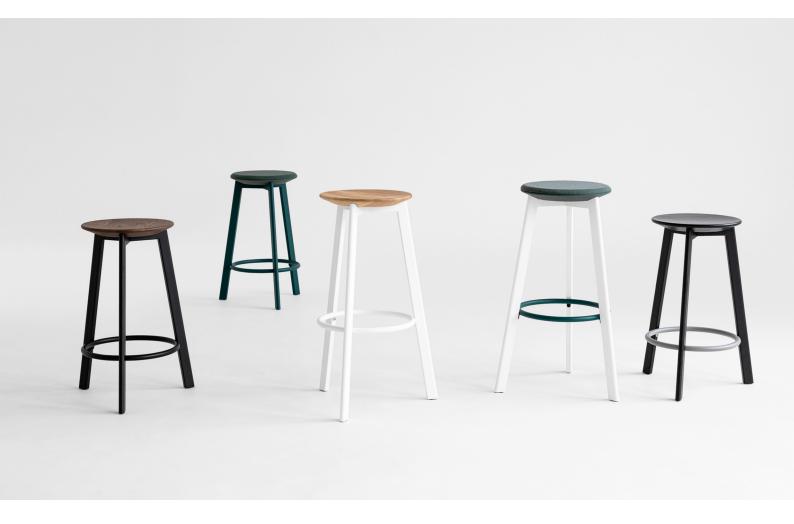

Belem is a collection of modern bar stools that will fit in perfectly both in residential spaces and commercial areas such as hotels, restaurants and other food venues, and offices.

The stools are offered in two heights. The well-contoured comfortable seat is available in solid oak wooden and soft upholstered versions.

The steel base and the rims are available in a wide selection of colours from Noti's colour chart. There is also an option of combining different colours for the base and rim.

## Belem

design: Piotr Kuchciński 2020

| Finish | fabric, leather                                           |
|--------|-----------------------------------------------------------|
| Seat   | painted oak wood or upholstered PU foam                   |
| Base   | painted steel legs, steel rim – option to combine colours |