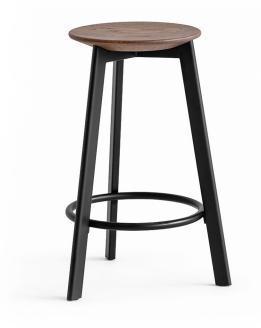

Belem is a collection of modern bar stools that will fit in perfectly both in residential spaces and commercial areas such as hotels, restaurants and other food venues, and offices.

The stools are offered in two heights. The well-contoured comfortable seat is available in solid oak wooden and soft upholstered versions.

The steel base and the rims are available in a wide selection of colours from Noti's colour chart. There is also an option of combining different colours for the base and rim.

## Belem

design: Piotr Kuchciński 2020

| Finish | fabric, leather                                           |
|--------|-----------------------------------------------------------|
| Seat   | painted oak wood or upholstered PU foam                   |
| Base   | painted steel legs, steel rim – option to combine colours |