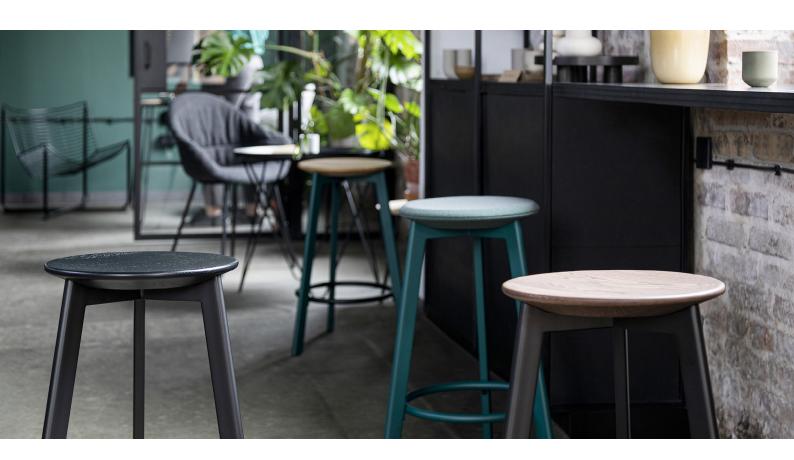

Belem is a collection of modern bar stools that will fit in perfectly both in residential spaces and commercial areas such as hotels, restaurants and other food venues, and offices.

The stools are offered in two heights. The well-contoured comfortable seat is available in solid oak wooden and soft upholstered versions.

The steel base and the rims are available in a wide selection of colours from Noti's colour chart. There is also an option of combining different colours for the base and rim.

## Belem

design: Piotr Kuchciński 2020

| Finish | fabric, leather                                           |
|--------|-----------------------------------------------------------|
| Seat   | painted oak wood or upholstered PU foam                   |
| Base   | painted steel legs, steel rim – option to combine colours |