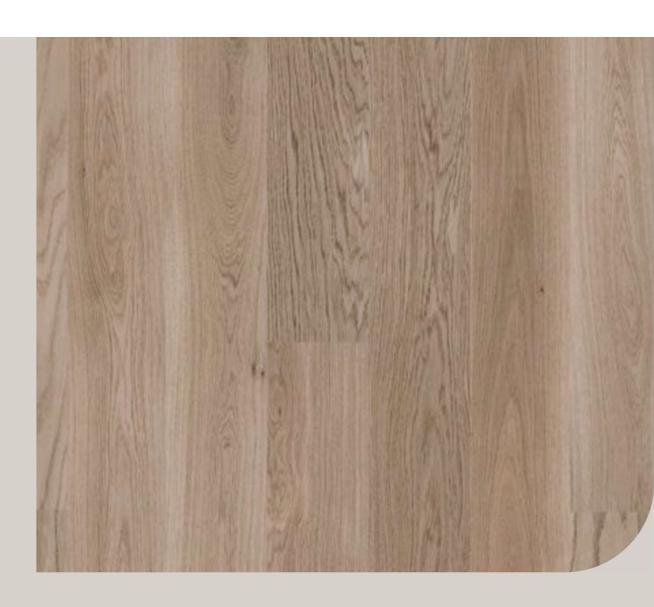

#### **Materials and finishes**

A PVC floor with NATURAL OAK finish on an aluminum support for a 6 mm floating laying is provided.

Laying in large size planks.

Material with fire-resistance certificate. PVC IS 100% ECO-CERTIFIED.

Scanning the QR CODE you will be able to download the technical sheet of the product.