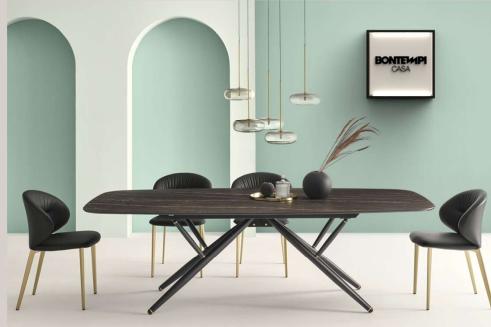

#### **BONTEMPI SPACE** Mood

The mood of Bontempi Casa refers to the reference images with applied materials and finishes designed to characterize and make immediately identifiable the areas dedicated to Bontempi.

The products should be displayed according to a criterion of preset «groups» as a metaphor for the Bontempi home. It is necessary to set the products into preset groups including also a selection of accessories with matching materials. Furthermore the overlapping of products of the same kind should be avoided as well as the introduction of products without any reference to the rest of the group. Thus, the purpose is emphasizing Bontempi home rather than the single product.

Besides products taking up central parts of the floor for a limited height (table or sofa height), occupying also vertical spaces using bookcases and high volumes with lamp installations is very important. For the same reason it is vital to install partial special wall coverings as a backdrop to the products avoiding usual painted walls.