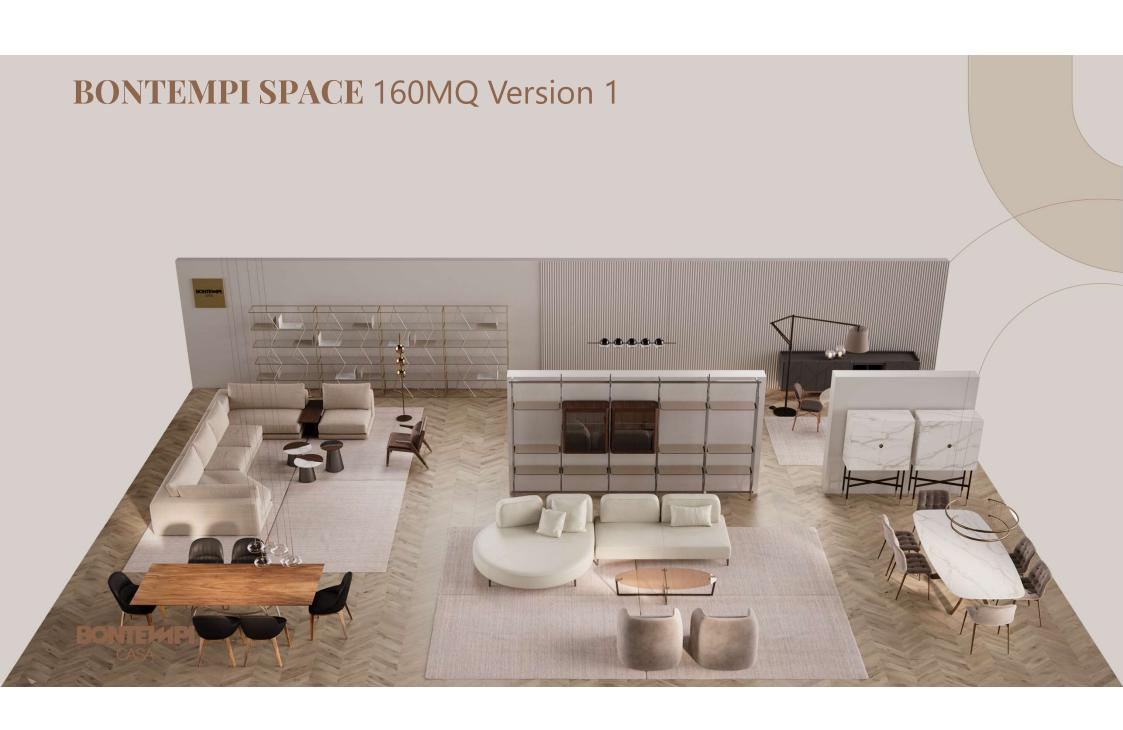

For big spaces (over 120/160 mq) a planimetric design will be created. For these spaces also floor installation is provided as well as the installation of separation elements isolating Bontempi Space from the other shop areas.