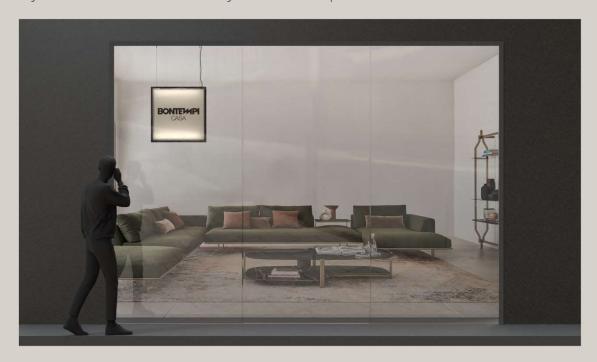

#### **BONTEMPI SPACE** Mood

The mood of Bontempi Casa refers to the reference images with applied materials and finishes designed to characterize and make immediately identifiable the areas dedicated to Bontempi.

These elements with their possible variants have been used in the realization of the Milan flagship store, which is located in Turati street and which represents the first example of this Bontempi mood.

The products should be displayed according to a criterion of preset «groups» as a metaphor for the Bontempi home. It is necessary to set the products into preset groups including also a selection of accessories with matching materials. Furthermore the overlapping of products of the same kind should be avoided as well as the introduction of products without any reference to the rest of the group. Thus, the purpose is emphasizing Bontempi home rather than the single product.

Besides products taking up central parts of the floor for a limited height (table or sofa height), occupying also vertical spaces using bookcases and high volumes with lamp installations is very important. For the same reason it is vital to install partial special wall coverings as a backdrop to the products avoiding usual painted walls.