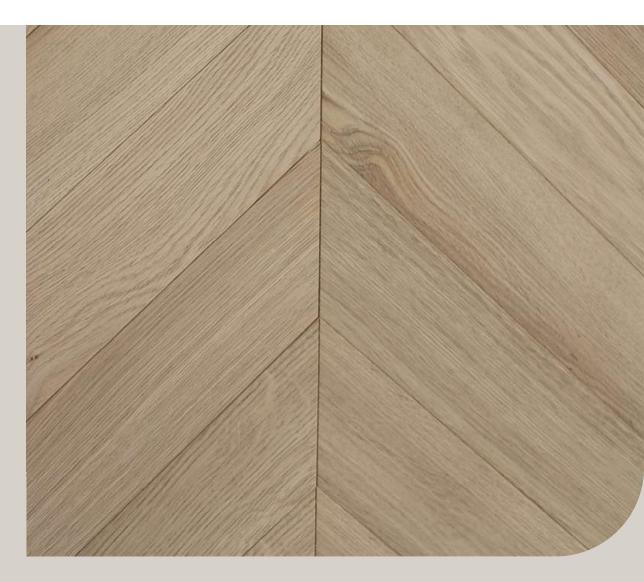

#### **Materials and Finishes**

A PVC floor with NATURAL OAK (not yellow) finish on an aluminum support for a 6 mm floating laying is provided.

«French» herringbone laying with preformed slats on large panels.

Laying in large size planks.

Material with fire-resistance certificate. PVC IS 100% ECO-CERTIFIED.

Scanning the QR CODE you will be able to download the technical sheet of the product.