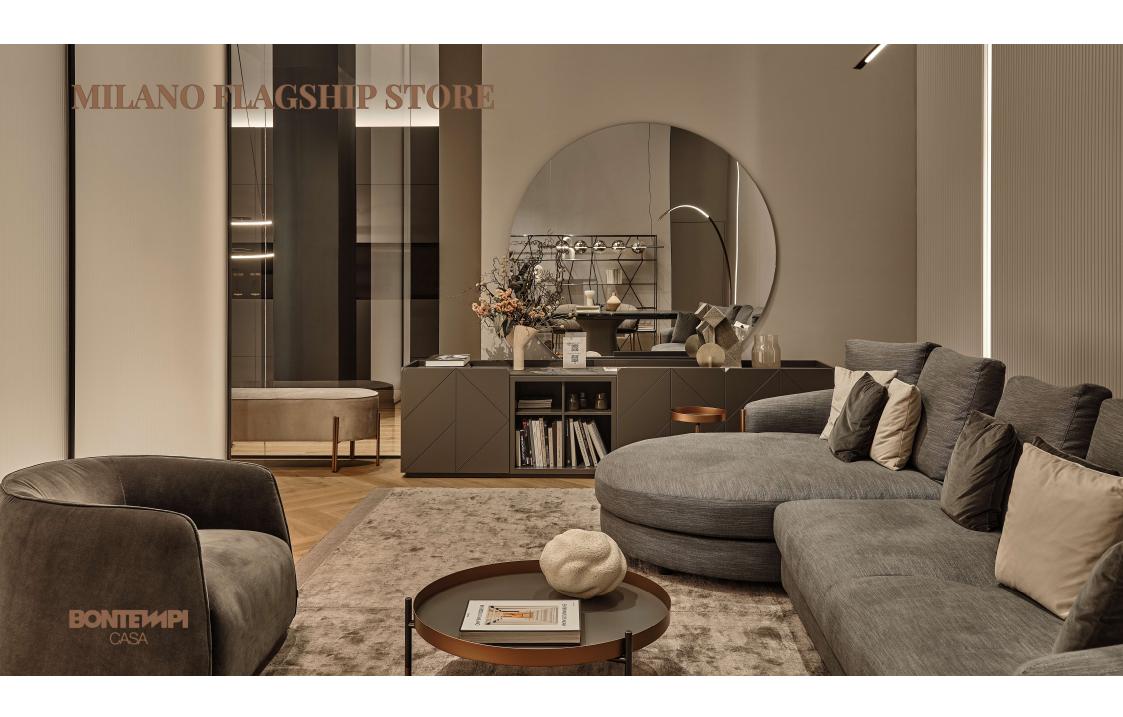

#### **BONTEMPI SPACE** Mood

The mood of Bontempi Casa refers to the reference images with applied materials and finishes designed to characterize and make immediately identifiable the areas dedicated to Bontempi.

These elements with their possible variants have been used in the realization of the Milan flagship store, which is located in Turati street and which represents the first example of this Bontempi mood.

The products should be displayed according to a criterion of preset «groups» as a metaphor for the Bontempi home. It is necessary to set the products into preset groups including also a selection of accessories with matching materials. Furthermore the overlapping of products of the same kind should be avoided as well as the introduction of products without any reference to the rest of the group. Thus, the purpose is emphasizing Bontempi home rather than the single product.

Besides products taking up central parts of the floor for a limited height (table or sofa height), occupying also vertical spaces using bookcases and high volumes with lamp installations is very important. For the same reason it is vital to install partial special wall coverings as a backdrop to the products avoiding usual painted walls.