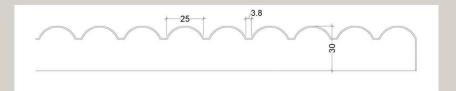

# WALL DECORATIONS

#### **Materials and finishes**

Bontempi Casa wall covering in painted medium density ribbed wood, in lacquered matt finish NCS code S.2000-N, made in fixed modules panels to be installed.

The wall covering is to be used partially in the Bontempi space as a backdrop to Bontempi products (that will mostly occupy the central part of the area).

80x130 cm modules in a pack of two pieces.