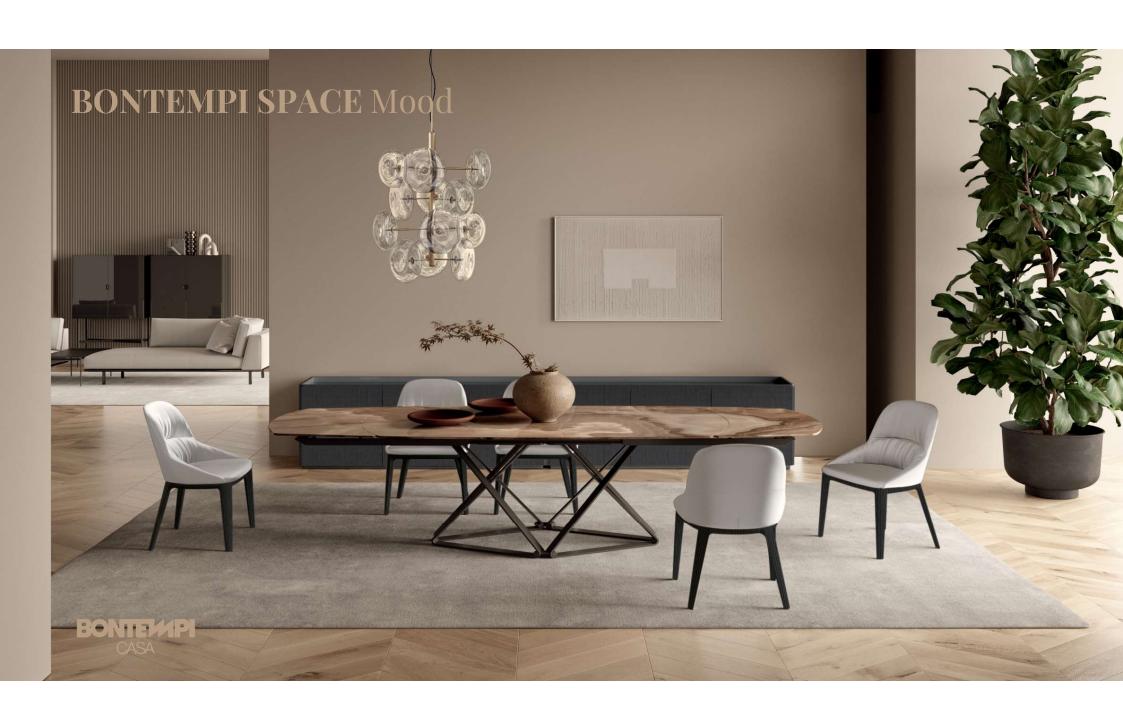

#### **BONTEMPI SPACE** Mood

The mood of Bontempi Casa refers to the reference images with applied materials and finishes designed to characterize and make immediately identifiable the areas dedicated to Bontempi.

These elements with their possible variants have been used in the realization of the Milan flagship store, which is located in Turati street and which represents the first example of this Bontempi mood.

The products should be displayed according to a criterion of preset «groups» as a metaphor for the Bontempi home. It is necessary to set the products into preset groups including also a selection of accessories with matching materials. Furthermore the overlapping of products of the same kind should be avoided as well as the introduction of products without any reference to the rest of the group. Thus, the purpose is emphasizing Bontempi home rather than the single product.

Besides products taking up central parts of the floor for a limited height (table or sofa height), occupying also vertical spaces using bookcases and high volumes with lamp installations is very important. For the same reason it is vital to install partial special wall coverings as a backdrop to the products avoiding usual painted walls.