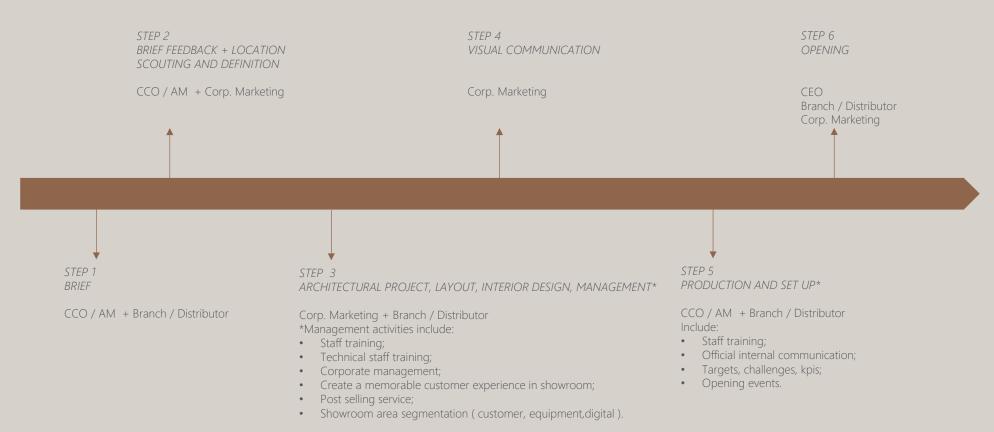

ave to be sufficiently neuter to freely dialogue with the Bontempi Casa selection of materials.

NCS S 2000-N

NCS S 2005-Y20R



# **LIGHTING**

Bontempi spaces schould be lightened with track-mounted spotlights, mixing free, spot and flood optic, with a 3000K color temperature.

A basic lighting with flood spotlights or embedded spotlights and spot spotlights to create accent lighting on the products shall be provided.

Lighting should be verified for each installation, depending on the already existing lighting in the shop.





# **CARPETS**

Composition: Bamboo silk, pure virgin wool

Technique: handmade Dimensions: 200x300 cm



Composition: viscose Technique: handmade Dimensions: 200x300 cm





# **SHOWROOM GUIDELINES**

#### **Bontempi Casa Showrooms Brande Image / NEW OPENING**





#### B 4 LIVING Spa

Via Direttissima del Conero 51 60021 Camerano (AN) | ITALY

Tel. +39.071.7300032 info@bontempi.it bontempi.it