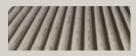

# WALL DECORATIONS

#### **Materials and finishes**

Bontempi Casa wall covering in painted medium density ribbed wood, in lacquered matt finish NCS code S.2000-N, made in fixed modules panels to be installed.

The wall covering is to be used partially in the Bontempi space as a backdrop to Bontempi products (that will mostly occupy the central part of the area).

80x130 cm modules in a pack of two pieces.