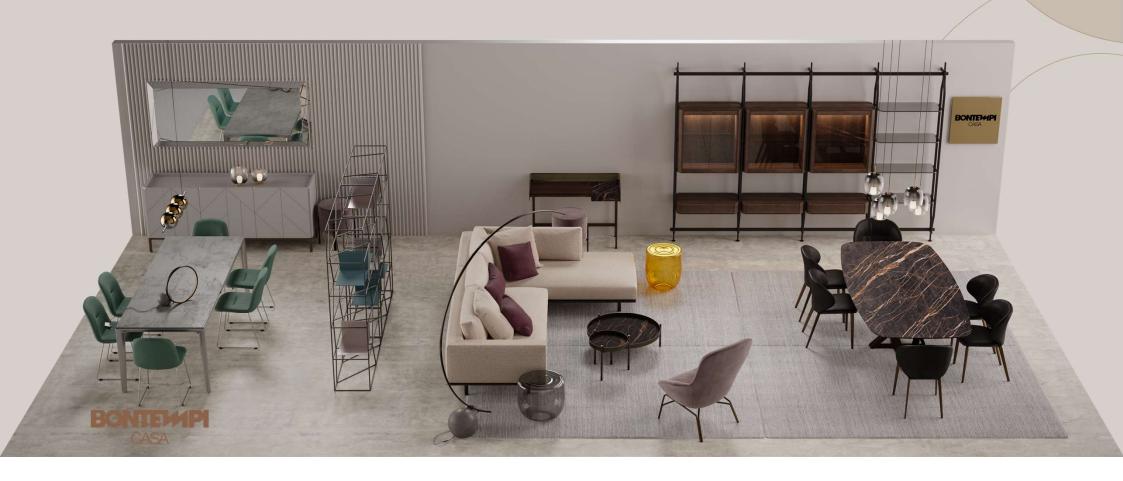

Small spaces (30/60 mq) can be personalized just using ribbed walls without laying specific floors or adding other elements. These may be small areas or shop window displays, where the product arrangement in depth is not necessary.