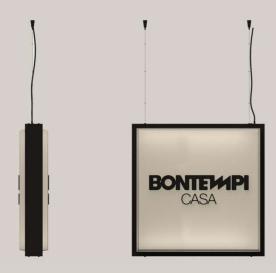

#### **Bontempi Space internal sign**

Square-shaped bright box 60x60, to be applied directly to the wall. Coloured NCS S 1005 Y20R.

#### Inside suspended logo with light

Ceiling suspended panel 60x60, NCS S 1005 Y20R color lacquered with black logo for internal Bontempi Space installations.