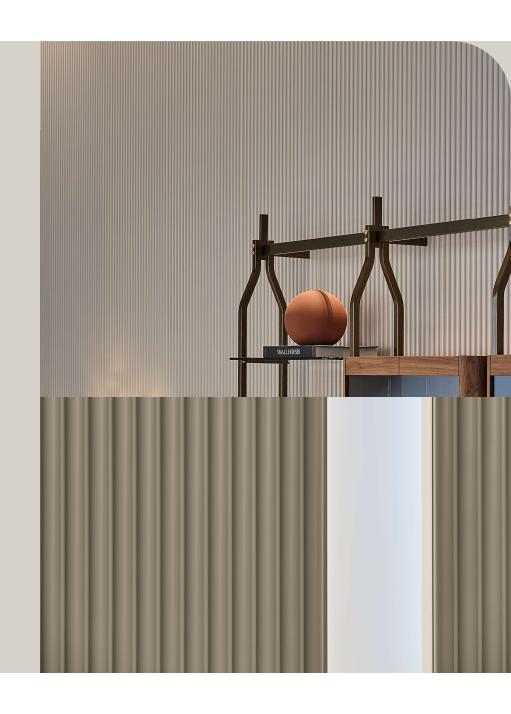

# WALL DECORATIONS

#### **Materials and finishes**

Bontempi Casa wall covering in painted medium density ribbed wood, in lacquered matt finish NCS code S.2000-N, made in fixed modules panels to be installed.

The wall covering is to be used partially in the Bontempi space as a backdrop to Bontempi products (that will mostly occupy the central part of the area).

80x130 cm modules in a pack of two pieces.

# **COLOR PALETTE**

Both in the ribbed parts in lacquered finish and in the smooth finish parts a water-based paint finish in warm grey NCS S 2000-N is provided.

As an alternative, if necessary, a finish in sand color NCS S 2005-Y20R can be used.

Colors must be light and bright. They have to be sufficiently neuter to freely dialogue with the Bontempi Casa selection of materials.

NCS S 2000-N

NCS S 2005-Y20R