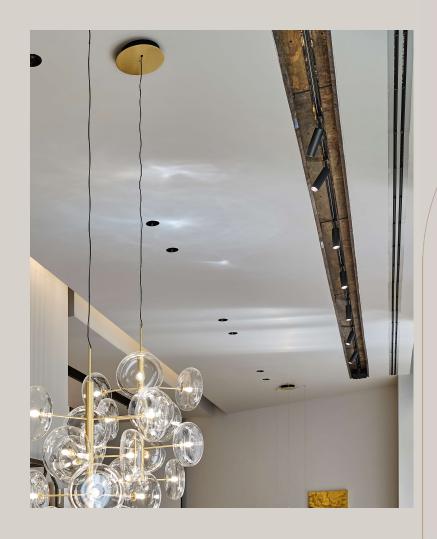

# **LIGHTING**

Bontempi spaces schould be lightened with track-mounted spotlights, mixing free, spot and flood optic, with a 3000K color temperature.

A basic lighting with flood spotlights or embedded spotlights and spot spotlights to create accent lighting on the products shall be provided.

Lighting should be verified for each installation, depending on the already existing lighting in the shop.