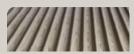

# WALL DECORATIONS

#### **Materials and finishes**

Bontempi Casa wall covering in painted medium density ribbed wood, in lacquered matt finish NCS code S.2000-N, made in fixed modules panels to be installed.

The wall covering is to be used partially in the Bontempi space as a backdrop to Bontempi products (that will mostly occupy the central part of the area).

80x130 cm modules in a pack of two pieces.