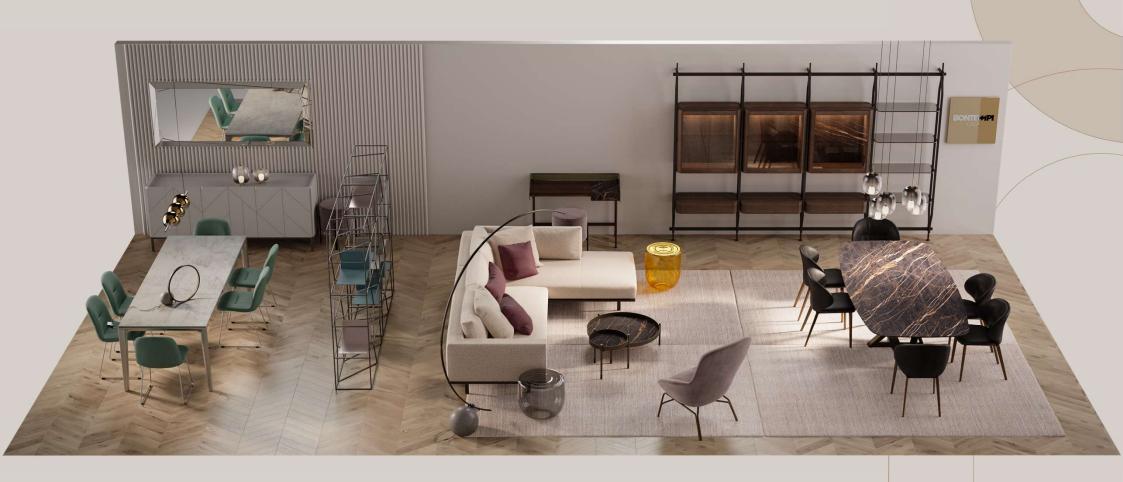

For big spaces (over 120/160 mq) a planimetric design will be created. For these spaces also floor installation is provided as well as the installation of separation elements isolating Bontempi Space from the other shop areas.

The products may change according to commercial choices discussed with the dealer and may be replaced over time in accordance with the development of the Bontempi product.

It is critical that all the spaces remain complete in time, that some of the elements won't be removed or that other brands' products won't be exposed inside them.