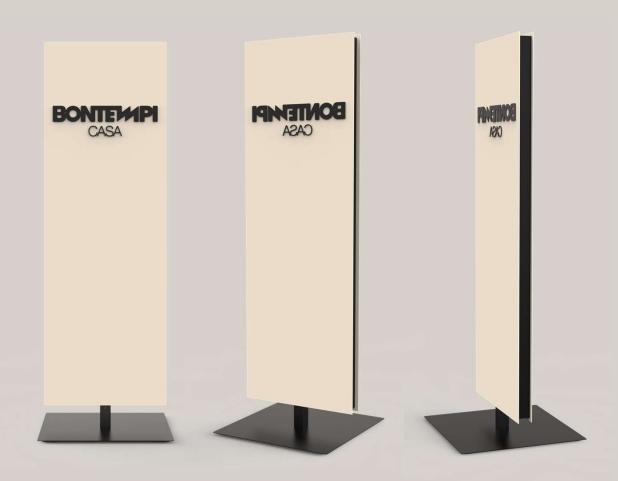

#### **Totem for internal use**

Free-standing totem for internal use. with matt black structure and logo, panels in NCS S 1005 Y20R.

#### **Totem for internal use with samples**

Free-standing totem for internal use with samples with matt black structure and logo, panels in NCS S 1005 Y20R.