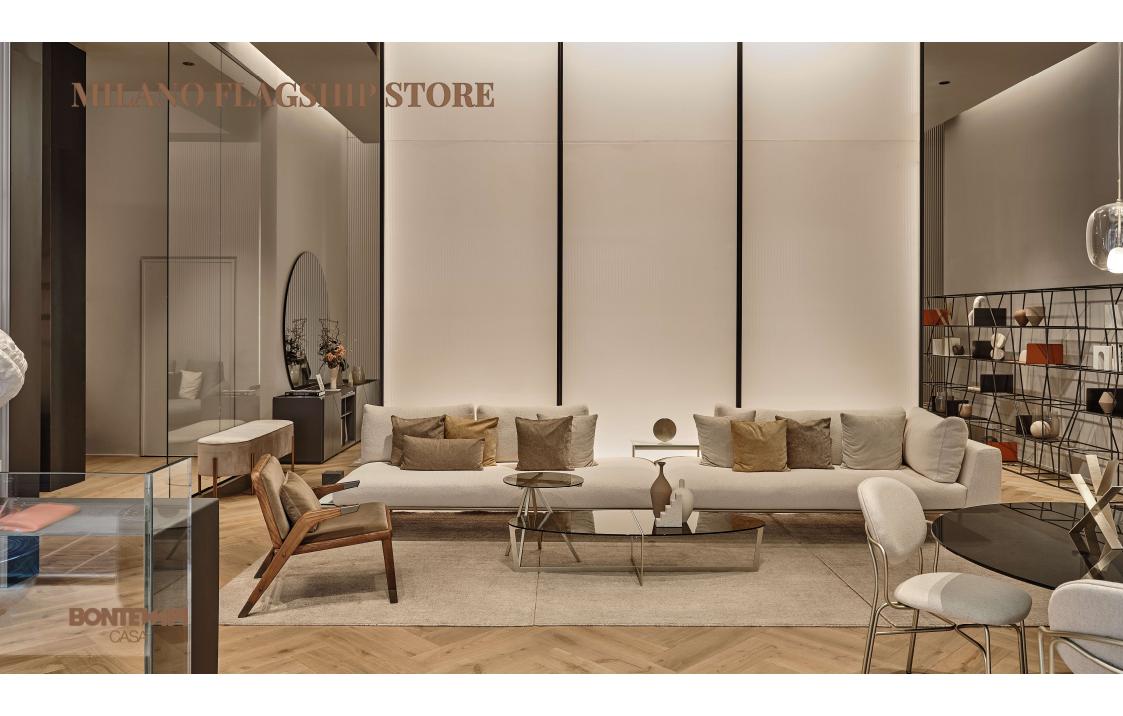

#### **BONTEMPI SPACE** Mood

The mood of Bontempi Casa refers to the reference images with applied materials and finishes designed to characterize and make immediately identifiable the areas dedicated to Bontempi.

These elements with their possible variants have been used in the realization of the Milan flagship store, which is located in Turati street and which represents the first example of this Bontempi mood.

The products should be displayed according to a criterion of preset «groups» as a metaphor for the Bontempi home. It is necessary to set the products into preset groups including also a selection of accessories with matching materials. Furthermore the overlapping of products of the same kind should be avoided as well as the introduction of products without any reference to the rest of the group. Thus, the purpose is emphasizing Bontempi home rather than the single product.

Besides products taking up central parts of the floor for a limited height (table or sofa height), occupying also vertical spaces using bookcases and high volumes with lamp installations is very important. For the same reason it is vital to install partial special wall coverings as a backdrop to the products avoiding usual painted walls.