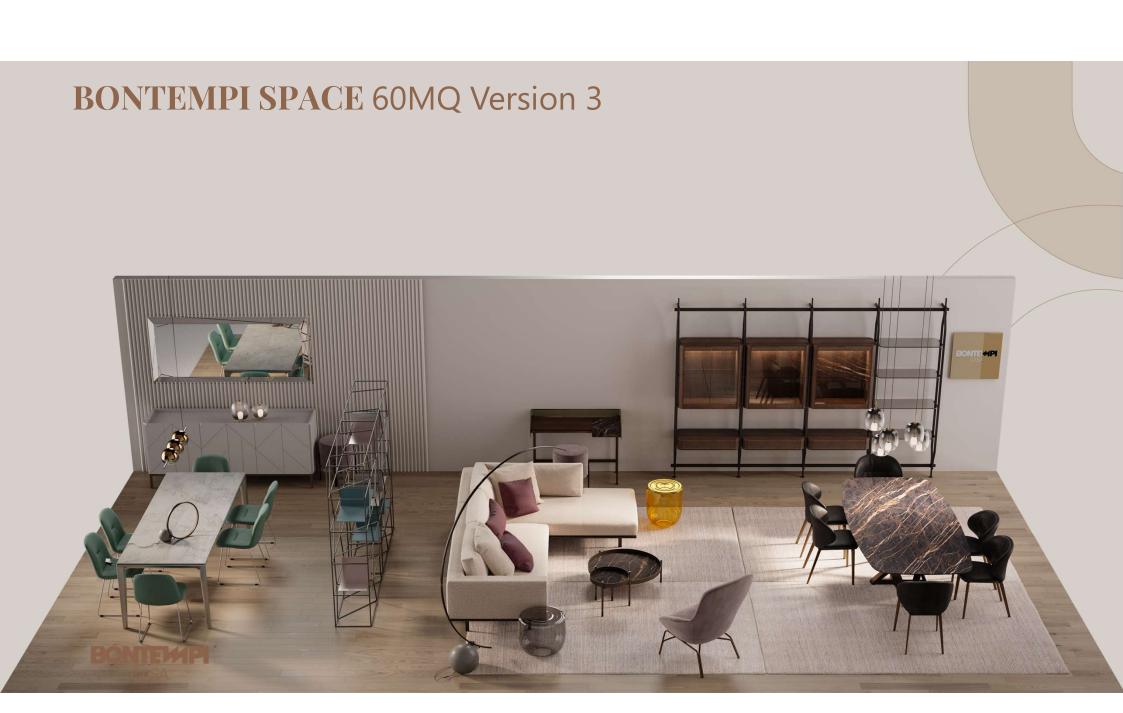

# **BONTEMPI SPACE** 60MQ Version 1

# **BONTEMPI SPACE** 60MQ Version 2

# **BONTEMPI SPACE** 60MQ Version 4

### **BONTEMPI SPACE**

Bontempi Spaces are spaces designed to present Bontempi Casa products showing the Bontempi mood. The layout of the presentation area shall abide by this manual instructions regarding floors, ribbed walls, colors and possible glass walls.

The product presence and distribution depend on each space traits, that may change the layout and that shall be verified every time to be immediately recognizable and to differentiate from the rest of the shop or shop window. Thus, the layouts for the various surfaces are just examples for possible products displays within separated areas inside the shop.