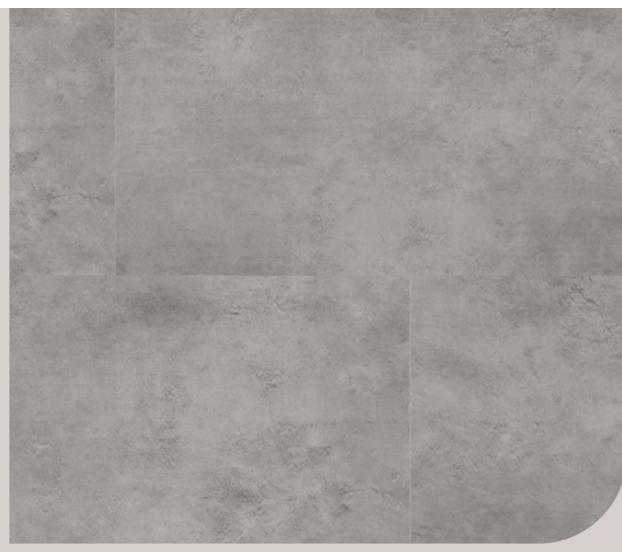

# **FLOORS**

#### **Materials and finishes**

A PVC floor with concrete effect is provided. This material can be easily and quickly installed through a click system. PVC IS 100% ECO-CERTIFIED.

Scanning the QR CODE you will be able to download the technical sheet of the product.