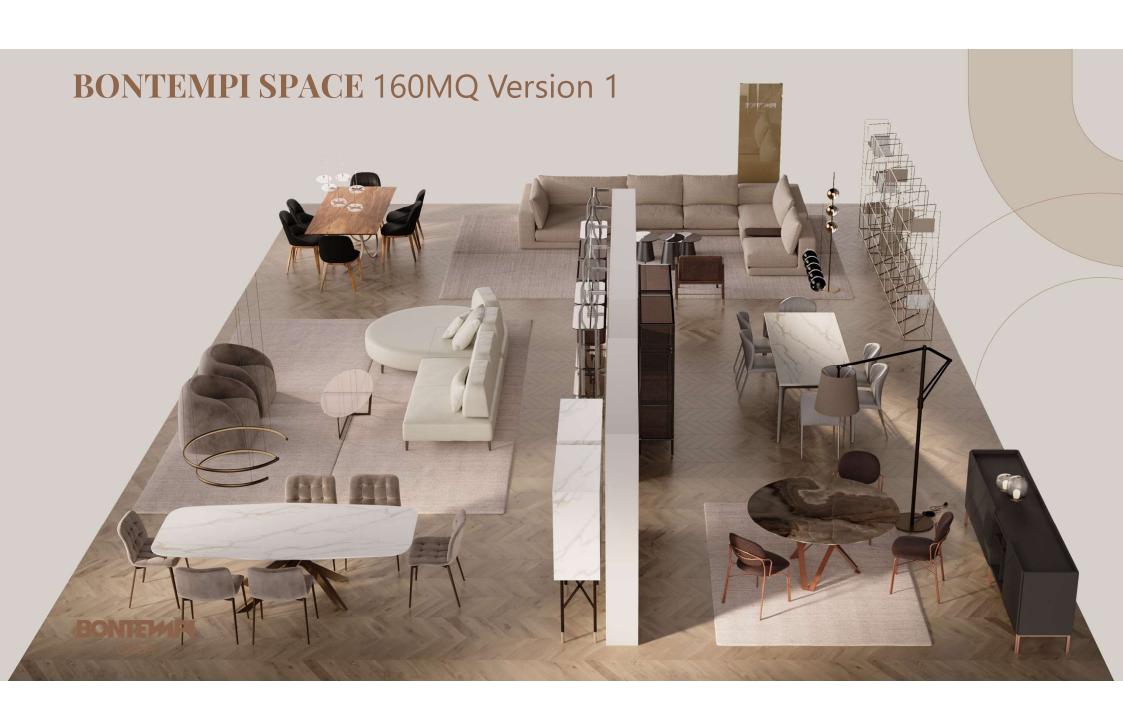

For big spaces (over 120/160 mq) a planimetric design will be created. For these spaces also floor installation is provided as well as the installation of separation elements isolating Bontempi Space from the other shop areas.