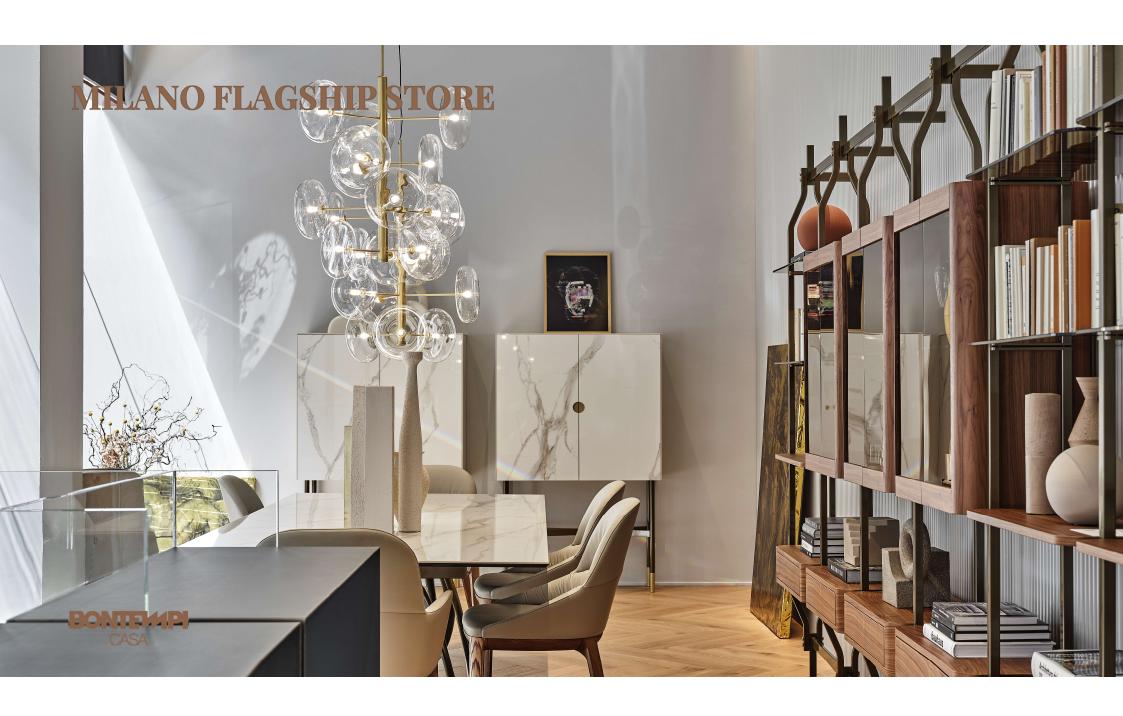

#### **BONTEMPI SPACE** Mood

The mood of Bontempi Casa refers to the reference images with applied materials and finishes designed to characterize and make immediately identifiable the areas dedicated to Bontempi.

These elements with their possible variants have been used in the realization of the Milan flagship store, which is located in Turati street and which represents the first example of this Bontempi mood.

The products should be displayed according to a criterion of preset «groups» as a metaphor for the Bontempi home. It is necessary to set the products into preset groups including also a selection of accessories with matching materials. Furthermore the overlapping of products of the same kind should be avoided as well as the introduction of products without any reference to the rest of the group. Thus, the purpose is emphasizing Bontempi home rather than the single product.

Besides products taking up central parts of the floor for a limited height (table or sofa height), occupying also vertical spaces using bookcases and high volumes with lamp installations is very important. For the same reason it is vital to install partial special wall coverings as a backdrop to the products avoiding usual painted walls.