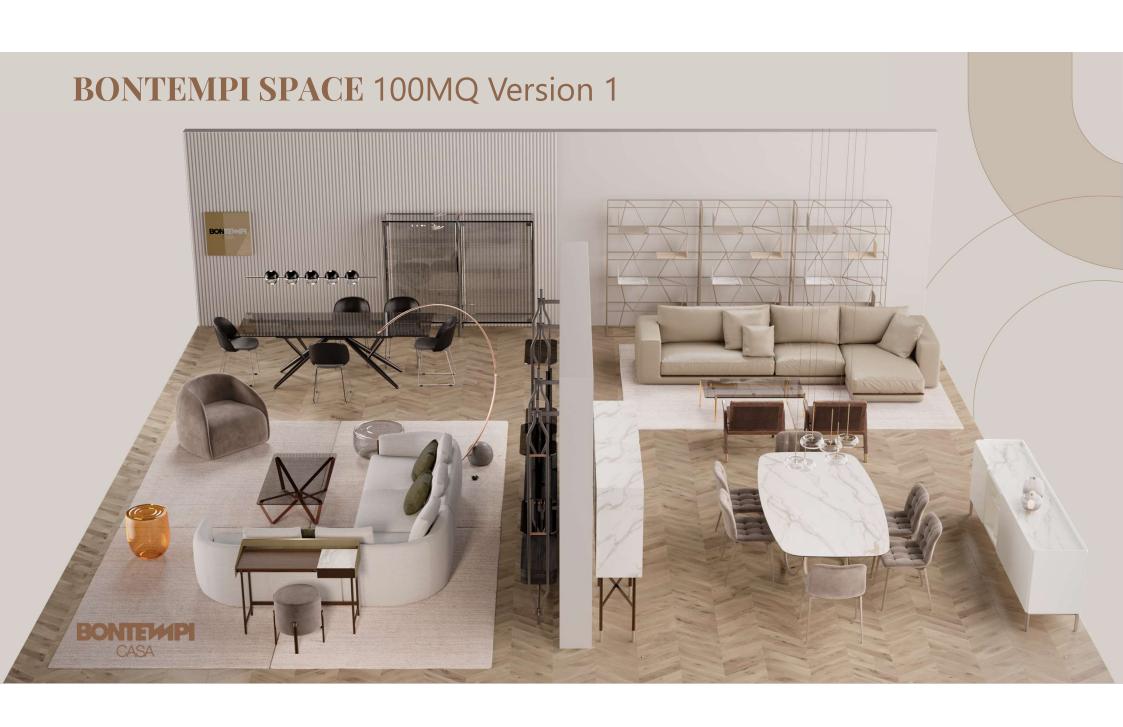

For big spaces (over 120/160 mq) a planimetric design will be created. For these spaces also floor installation is provided as well as the installation of separation elements isolating Bontempi Space from the other shop areas.

The products may change according to commercial choices discussed with the dealer and may be replaced over time in accordance with the development of the Bontempi product.

It is critical that all the spaces remain complete in time, that some of the elements won't be removed or that other brands' products won't be exposed inside them.