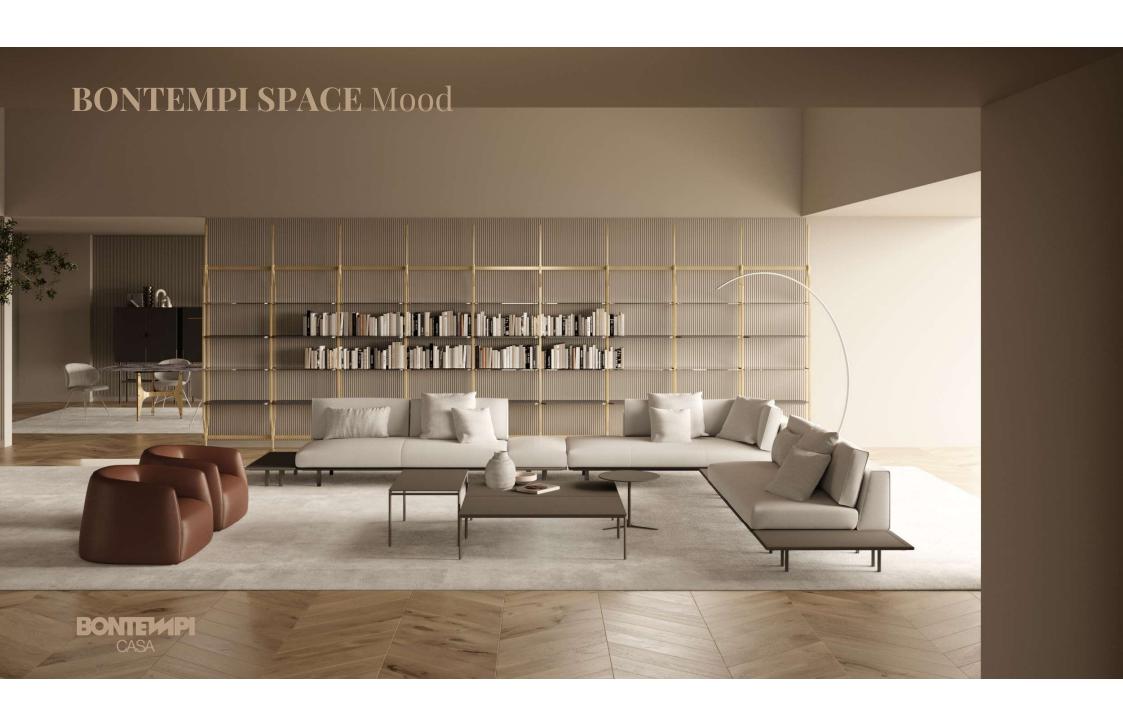

#### **BONTEMPI SPACE** Mood

The mood of Bontempi Casa refers to the reference images with applied materials and finishes designed to characterize and make immediately identifiable the areas dedicated to Bontempi.

These elements with their possible variants have been used in the realization of the Milan flagship store, which is located in Turati street and which represents the first example of this Bontempi mood.

The products should be displayed according to a criterion of preset «groups» as a metaphor for the Bontempi home. It is necessary to set the products into preset groups including also a selection of accessories with matching materials. Furthermore the overlapping of products of the same kind should be avoided as well as the introduction of products without any reference to the rest of the group. Thus, the purpose is emphasizing Bontempi home rather than the single product.

Besides products taking up central parts of the floor for a limited height (table or sofa height), occupying also vertical spaces using bookcases and high volumes with lamp installations is very important. For the same reason it is vital to install partial special wall coverings as a backdrop to the products avoiding usual painted walls.