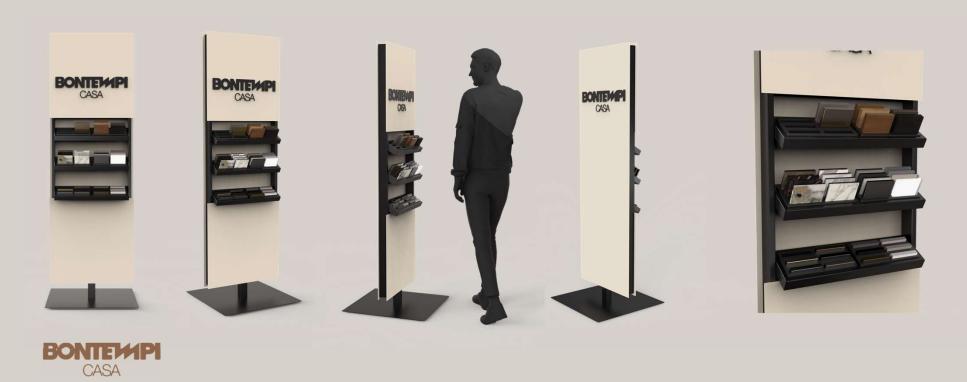

#### **Totem for internal use**

Free-standing totem for internal use. with matt black structure and logo, panels in NCS S 1005 Y20R.

#### **Totem for internal use with samples**

Free-standing totem for internal use with samples with matt black structure and logo, panels in NCS S 1005 Y20R.