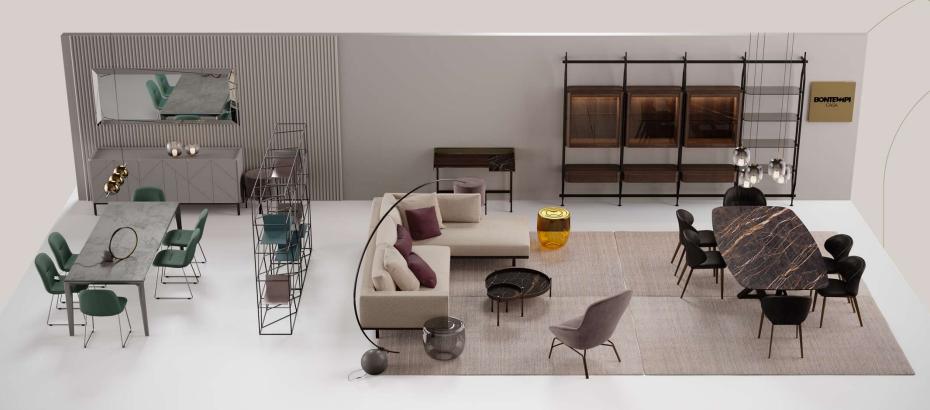

### **BONTEMPI SPACE**

Bontempi Spaces are spaces designed to present Bontempi Casa products showing the Bontempi mood. The layout of the presentation area shall abide by this manual instructions regarding floors, ribbed walls, colors and possible glass walls.

The product presence and distribution depend on each space traits, that may change the layout and that shall be verified every time to be immediately recognizable and to differentiate from the rest of the shop or shop window. Thus, the layouts for the various surfaces are just examples for possible products displays within separated areas inside the shop.