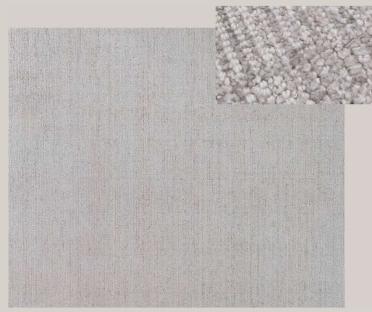

# **CARPETS**

Composition: Bamboo silk, pure virgin wool

Technique: handmade Dimensions: 200x300 cm

Composition: viscose Technique: handmade Dimensions: 200x300 cm