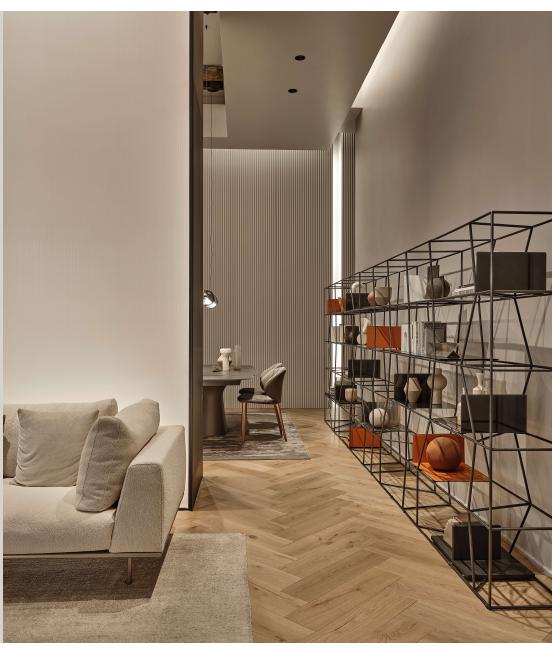

#### **BONTEMPI SPACE** Mood

The mood of Bontempi Casa refers to the reference images with applied materials and finishes designed to characterize and make immediately identifiable the areas dedicated to Bontempi.

These elements with their possible variants have been used in the realization of the Milan flagship store, which is located in Turati street and which represents the first example of this Bontempi mood.

Besides products taking up central parts of the floor for a limited height (table or sofa height), occupying also vertical spaces using bookcases and high volumes with lamp installations is very important. For the same reason it is vital to install partial special wall coverings as a backdrop to the products avoiding usual painted walls.