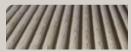

# WALL DECORATIONS

#### **Materials and finishes**

Bontempi Casa wall covering in painted medium density ribbed wood, in lacquered matt finish NCS code S.2000-N, made in fixed modules panels to be installed.

The wall covering is to be used partially in the Bontempi space as a backdrop to Bontempi products (that will mostly occupy the central part of the area).

80x130 cm modules in a pack of two pieces.