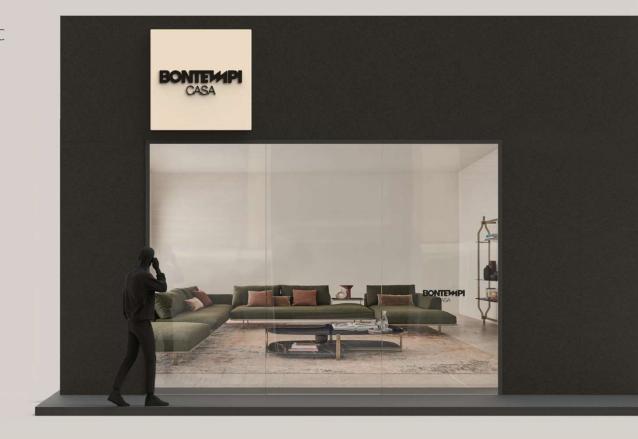

### **BONTEMPI SPACE**

Bontempi Spaces are spaces designed to present Bontempi Casa products showing the Bontempi mood. The layout of the presentation area shall abide by this manual instructions regarding floors, ribbed walls, colors and possible glass walls.

The product presence and distribution depend on each space traits, that may change the layout and that shall be verified every time to be immediately recognizable and to differentiate from the rest of the shop or shop window. Thus, the layouts for the various surfaces are just examples for possible products displays within separated areas inside the shop.