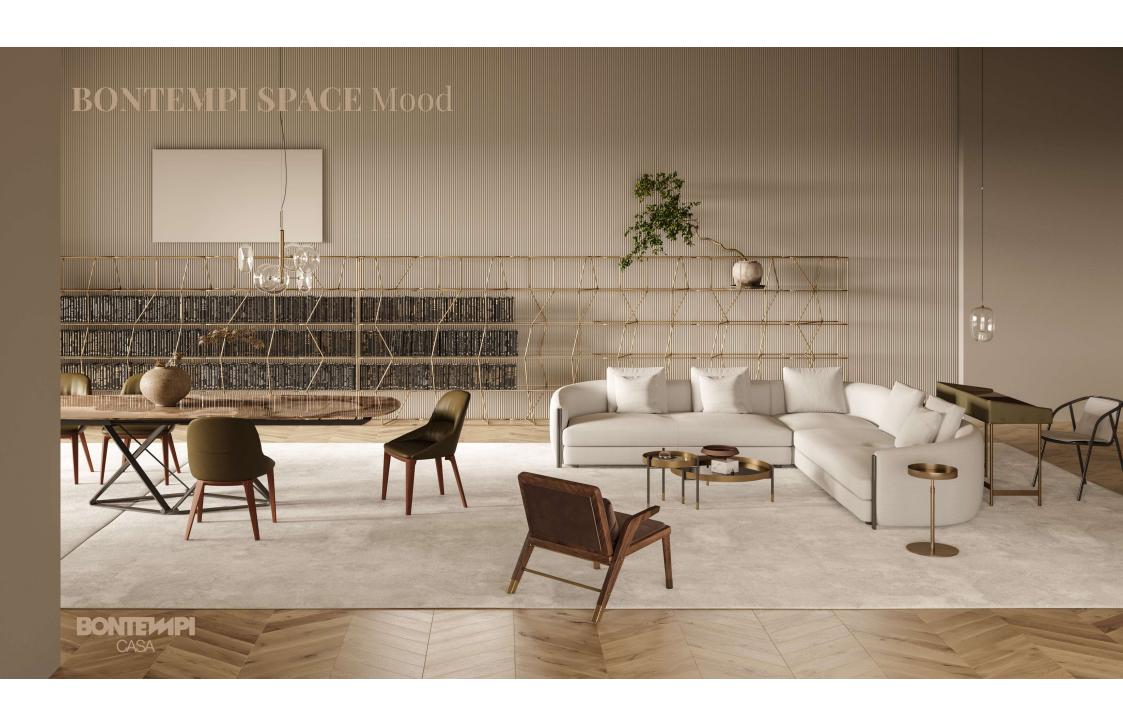

#### **BONTEMPI SPACE** Mood

The mood of Bontempi Casa refers to the reference images with applied materials and finishes designed to characterize and make immediately identifiable the areas dedicated to Bontempi.

These elements with their possible variants have been used in the realization of the Milan flagship store, which is located in Turati street and which represents the first example of this Bontempi mood.

The products should be displayed according to a criterion of preset «groups» as a metaphor for the Bontempi home. It is necessary to set the products into preset groups including also a selection of accessories with matching materials. Furthermore the overlapping of products of the same kind should be avoided as well as the introduction of products without any reference to the rest of the group. Thus, the purpose is emphasizing Bontempi home rather than the single product.

Besides products taking up central parts of the floor for a limited height (table or sofa height), occupying also vertical spaces using bookcases and high volumes with lamp installations is very important. For the same reason it is vital to install partial special wall coverings as a backdrop to the products avoiding usual painted walls.