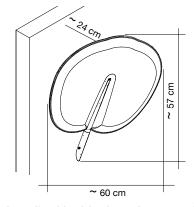

#### Panel description:

Both faces with convex section 36 mm thick, consisting of an internal padding in variable density polyester fiber. The density decreases moving towards the heart of the panel, which is covered on both sides with Trevira CS® polyester fabric, solidly applied to the padding. The panel is double sided, with same characteristics on both sides. It is characterized by the rigid edge obtained by the manufacturing process itself, without any supporting and/or stiffening frame. The panel is equipped with a series of punched holes for anchoring to the appropriate supports.