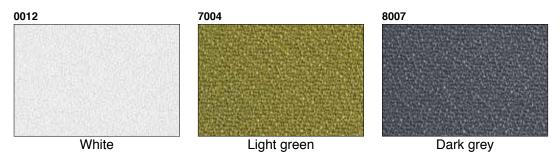

e two elements are positioned on the two sides of the panel respectively. They align with each other thanks to special hooks and ribs, passing through the holes of the panel itself. The two sides are tightened with a screw, locking the panel inside them.

### Fixing description:

Fastening element consisting of two parts; a solid milled aluminium core, with cavity for the passage of the anchoring screws to the wall/ceiling; a cylindrical casing, made of chromed steel, laser cut and equipped with two grains to lock both the sound-absorbing element (panel + support) amd the carter (to the internal core).







The products described in this data sheet are **CE marked** according to the harmonized product standard EN 13964 for the intended use as a drop ceiling.







# Available colours: