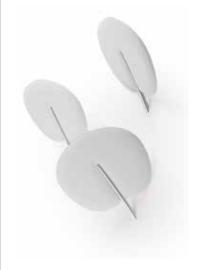

#### Panel description:

Both faces with convex section 36 mm thick, consisting of an internal padding in variable density polyester fiber. The density decreases moving towards the heart of the panel, which is covered on both sides with Trevira CS® polyester fabric, solidly applied to the padding. The panel is double sided, with same characteristics on both sides. It is characterized by the rigid edge obtained by the manufacturing process itself, without any supporting and/or stiffening frame. The panel is equipped with a series of punched holes for anchoring to the appropriate supports.

## Support Description:

The support is composed of two parts in polished and chromed zama casting. The two elements are positioned on the two sides of the panel respectively. They align with each other thanks to special hooks and ribs, passing through the holes of the panel itself. The two sides are tightened with a screw, locking the panel inside them.

### Fixing description:

Fastening element consisting of two parts; a solid milled aluminium core, with cavity for the passage of the anchoring screws to the wall/ceiling; a cylindrical casing, made of chromed steel, laser cut and equipped with two grains to lock both the sound-absorbing element (panel + support) amd the carter (to the internal core).