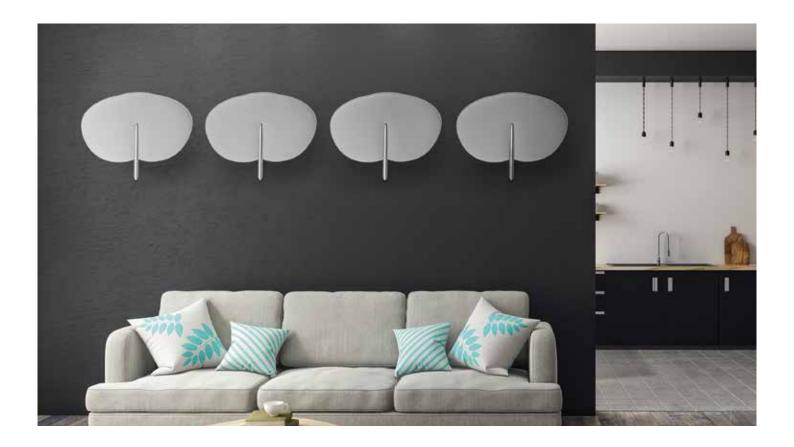

# **BOTANICA** SOPRE

### **SPECIFICATION**

Range: **BOTANICA**Design: **Mario Trimarchi** 

"Snowsound Technology" sound-absorbing element fixed to the wall / ceiling