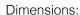

### **SPECIFICATION**

Range: **BOTANICA**Design: **Mario Trimarchi** 

"Snowsound Technology" sound-absorbing element fixed to the wall / ceiling

#### Panel description:

Both faces with convex section 36 mm thick, consisting of an internal padding in variable density polyester fiber. The density decreases moving towards the heart of the panel, which is covered on both sides with Trevira CS® polyester fabric, solidly applied to the padding. The panel is double sided, with same characteristics on both sides. It is characterized by the rigid edge obtained by the manufacturing process itself, without any supporting and/or stiffening frame. The panel is equipped with a series of punched holes for anchoring to the appropriate supports.