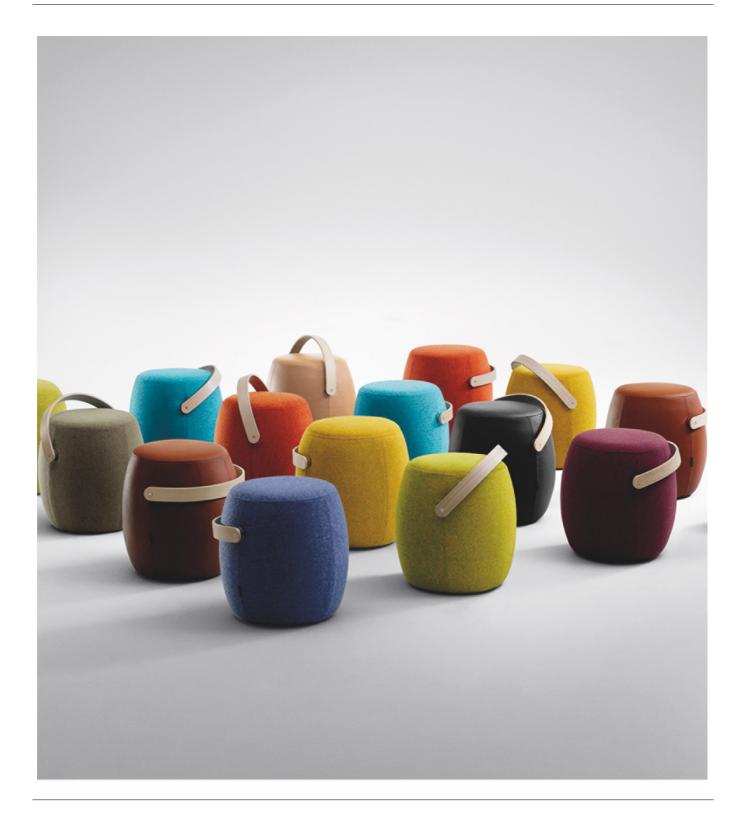

#### **PRODUCT INFORMATION**

Carry On is a portable seating solution that works perfectly by itself but also as a complement to other products. Today we work more in projects and need environments that can be easily adapted to different needs.

Carry On is not only physically flexible; it also signals to the user how it should be used by the handle on top. Carry On has round but simple forms and combines traditional materials and craftsmanship with contemporary design and functions. It gives a tailored impression with stitching that communicates good craftsmanship. It is easy to stack Carry On, which means that it does not have to be stored elsewhere when not used.

#### **Benefits & functions**

- Can be upholstered both in fabrics or leather.

- Easy to stack.
- Handle available