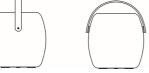

Carry On is not only physically flexible; it also signals to the user how it should be used by the handle on top. Carry On has round but simple forms and combines traditional materials and craftsmanship with contemporary design and functions. It gives a tailored impression with stitching that communicates good craftsmanship. It is easy to stack Carry On, which means that it does not have to be stored elsewhere when not used.

## CARRY ON

HANDLE HANDLE

H 450/560, S 455, W 450/490, Ø450 H 17,72"/22,05", SH 17,91", W 19,29", Ø 17,72"

H 450/560, S 455, W 450/490, Ø450 H 17,72"/22,05", SH 17,91", W 19,29", Ø 17,72"

This product is available in an eco-labeled performance, certified by the Nordic Ecolabel and/or Möbelfakta. By choosing this product you make a difference towards a better environment.