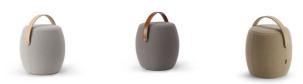

## **TECHNICAL INFORMATION**

Available for the United States market.

Frame in wood with cold foam. Floor plate in black polypropen and integrated felt glides. Upholstered in fabric or leather. Standard leather Elmo Soft. High compressed handle in white pigmented ash alt. handels upholstered in leather from Tänsjö Garveri in color black, nature or cognac. Casted fitting in zinc.

#### Note:

The leather can vary in color and age over time.

DETAIL