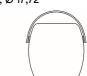

Carry On is not only physically flexible; it also signals to the user how it should be used by the handle on top. Carry On has round but simple forms and combines traditional materials and craftsmanship with contemporary design and functions. It gives a tailored impression with stitching that communicates good craftsmanship. It is easy to stack Carry On, which means that it does not have to be stored elsewhere when not used.

#### Note:

The leather can vary in color and age over time.

DETAIL