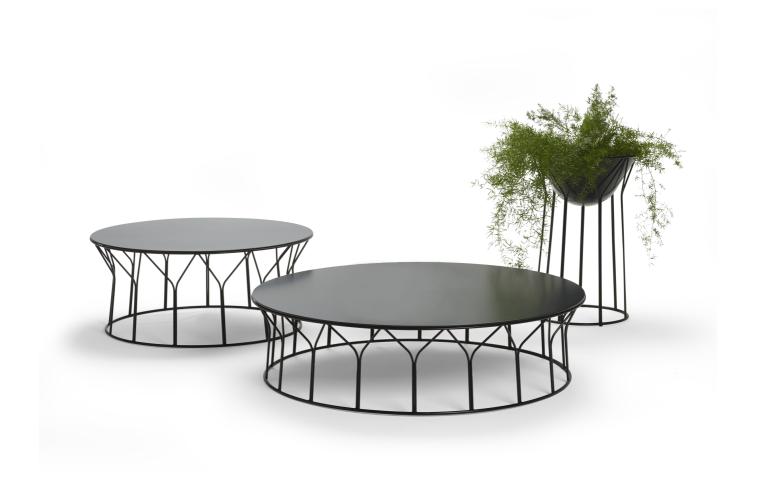

#### PRODUCT INFORMATION

The main idea when Formfjord developed Circus was to think not only of the product they were developing, but also the whole living space where life happens. Formfjord wanted to see the whole living space as an arena, a circus.

"Circus defines the room and sets the atmosphere – it even changes the behavior of the room. Creating a playful design makes the living room a wonderful place", says Formfjord.

#### **DETAIL**

Compartment for plants: Ø 400 mm, height 200 mm.

PLANT HOLDER

## CIRCUS

H 320, Ø760 H 12,6", Ø 29,92"

H 580, Ø400 H 22,83", Ø 15,75"

H 12,6"/9,84", Ø 29,92"/39,37"

This product is available in an eco-labeled performance, certified by the Nordic Ecolabel and/or Möbelfakta. By choosing this product you make a difference towards a better environment.