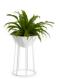

#### **DETAIL**

Compartment for plants: Ø 400 mm, height 200 mm.

PLANT HOLDER

O<sub>s</sub>asis is an assortment of design products, which together with flowers and plants enhances and adds value to the work environment, not least through an improved indoor air quality.