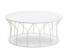

#### PRODUCT INFORMATION

The main idea when Formfjord developed Circus was to think not only of the product they were developing, but also the whole living space where life happens. Formfjord wanted to see the whole living space as an arena, a circus.

"Circus defines the room and sets the atmosphere – it even changes the behavior of the room. Creating a playful design makes the living room a wonderful place", says Formfjord.

## CIRCUS

H 320, Ø760 H 12,6", Ø 29,92"

H 580, Ø400 H 22,83", Ø 15,75"

H 12,6"/9,84", Ø 29,92"/39,37"

This product is available in an eco-labeled performance, certified by the Nordic Ecolabel and/or Möbelfakta. By choosing this product you make a difference towards a better environment.