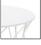

#### **TECHNICAL INFORMATION**

Available for the United States market.

Table top in black or white lacquered MDF alt. plant holder in black or white lacquered metal (excl. inner plant pot). Lacquered metal frame in black or white.

## CIRCUS

H 320, Ø760 H 12,6", Ø 29,92"

H 580, Ø400 H 22,83", Ø 15,75"

H 12,6"/9,84", Ø 29,92"/39,37"

This product is available in an eco-labeled performance, certified by the Nordic Ecolabel and/or Möbelfakta. By choosing this product you make a difference towards a better environment.