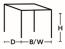

#### **DETAIL**

Compartment for plants: Ø 400 mm, height 200 mm.

PLANT HOLDER

## CIRCUS

H 320, Ø760 H 12,6", Ø 29,92"

H 580, Ø400 H 22,83", Ø 15,75"

H 12,6"/9,84", Ø 29,92"/39,37"

This product is available in an eco-labeled performance, certified by the Nordic Ecolabel and/or Möbelfakta. By choosing this product you make a difference towards a better environment.