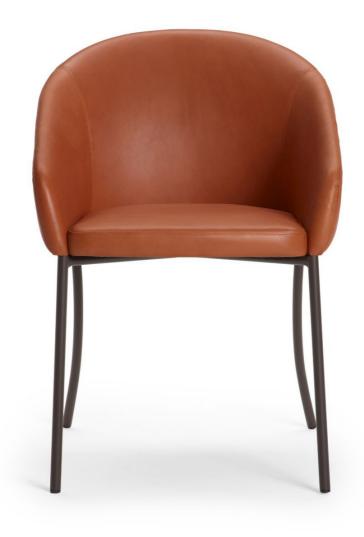

## PRODUCT INFORMATION

"Consist represents two trends that have become increasingly evident in recent years. We spend more and more time at the dinner table; in restaurants as well as at home in the kitchen, and we appreciate public places that make us feel at home", says Thomas Sandell.

## **Benefits & functions**

- Can be upholstered both in fabrics or leather.

- A multi-functional chair which works as good at home as in lounges, lobbies and conference departments.

- Has armrests.

- Is highly comfortable and hugs the user.

## **TECHNICAL INFORMATION**

Currently not available for the United States market.

Back in metal with molded cold foam. Seat in plywood with cold foam. Upholstered in fixed fabric or leather, zipper in back. Standard leather in Elmo Soft Legs in Black texture lacquer with ABS glides.