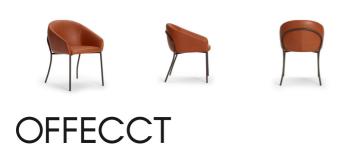

## PRODUCT INFORMATION

"Consist represents two trends that have become increasingly evident in recent years. We spend more and more time at the dinner table; in restaurants as well as at home in the kitchen, and we appreciate public places that make us feel at home", says Thomas Sandell.

## **Benefits & functions**

- Can be upholstered both in fabrics or leather.

- A multi-functional chair which works as good at home as in lounges, lobbies and conference departments.

- Has armrests.

- Is highly comfortable and hugs the user.

## **TECHNICAL INFORMATION**

Currently not available for the United States market.

Back in metal with molded cold foam. Seat in plywood with cold foam. Upholstered in fixed fabric or leather, zipper in back. Standard leather in Elmo Soft Legs in Black texture lacquer with ABS glides.