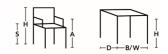

OPTIONS Frame in Offecct Flexicolor.

CONSIST

H 785, S 475, W 560, D 620/455 H 30,91", SH 18,7", W 22,05", D 24,41"/ 17,91"

Offecct AB, Box 100, SE-543 21, Tibro, Sweden. Phone +46 504 415 00, e-mail support@offecct.se, www.offecct.com