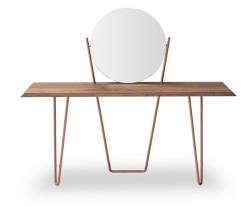

# Coseno, Coseno plus

Designer: Mauro Lipparini

Light in its tubular structural elements, strong in its proportions, Coseno is a multifunctional console: a display surface, dressing table, desk and adjustable mirror. Precisely because of these features, it is an ideal item for furnishing any environment, to be placed either in the entrance hall or the bedroom. The slender frame, available in matt painted metal or in the

elegant matt copper and matt bronze finishes, supports a wooden top: a refined material element that gives warmth, enriches the overall lightness and makes it immune to the passage of time. In the Coseno plus version, the two practical metal drawers, made in the same finish as the base, offer further space for placing books or objects.