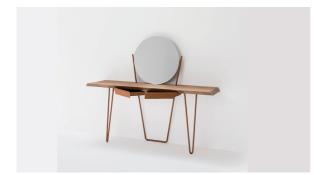

# Coseno, Coseno plus

Designer: Mauro Lipparini

Light in its tubular structural elements, strong in its proportions, Coseno is a multifunctional console: a display surface, dressing table, desk and adjustable mirror. Precisely because of these features, it is an ideal item for furnishing any environment, to be placed either in the entrance hall or the bedroom. The slender frame, available in matt painted metal or in the

elegant matt copper and matt bronze finishes, supports a wooden top: a refined material element that gives warmth, enriches the overall lightness and makes it immune to the passage of time. In the Coseno plus version, the two practical metal drawers, made in the same finish as the base, offer further space for placing books or objects.