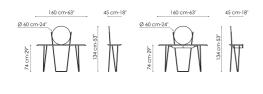

#### Data sheet

| Coseno        | Coseno Plus   |
|---------------|---------------|
| Width: 160cm  | Width: 160cm  |
| Depth: 45cm   | Depth: 45cm   |
| Height: 134cm | Height: 134cm |