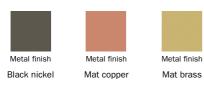

elegant matt copper and matt bronze finishes, supports a wooden top: a refined material element that gives warmth, enriches the overall lightness and makes it immune to the passage of time. In the Coseno plus version, the two practical metal drawers, made in the same finish as the base, offer further space for placing books or objects.

#### Special Metal