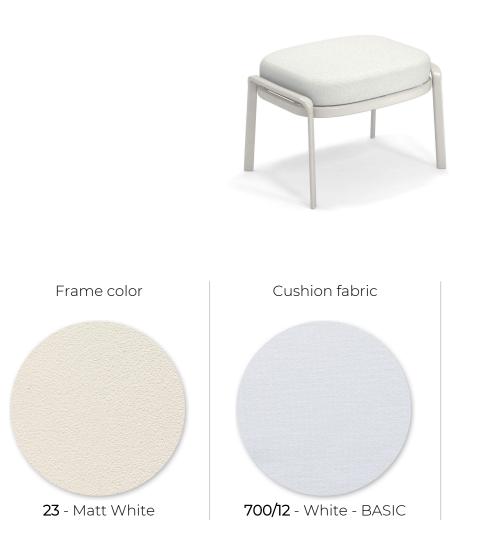

## Carousel Pouffe cod.1222

Carousel collection is made up of: four versions of dining armchair, three versions of lounge armchair, sofas, poufs, square and rectangular coffee tables. The easel frame is made of aluminum tubular. The seat, made by a sheet of aluminium alloy which is drawn to have an even shape, and then is following fixed to the aluminium frame through a structural welding, performed with TIG technology that gives particular resistance as well as a better standard in terms of aesthetics. The structure of the steel backrest supports the decorative patterns proposed in the various materials. All selected materials guarantee long-lasting resistance and color stability. About the dining armchair, a version in technical fabric such as Fiber Fill fiber for seat cushion and self supporting back is work in progress. This fabric guarantees water repellency. Because the above mentioned materials, the product is strongly suitable for all uses in marine environments and in extreme weather conditions. The poufs have an oval aluminum tubular structure while the tables have a steel rod structure with an aluminum alloy top, adjustable insoles in nylon and stainless steel screw. They are all decorated with rope weaving.