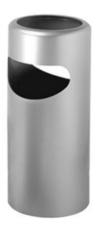

## BIRILLO 1200 - eng - TECHNICAL DATA SHEET

Rev. 02-10-2014

product name BIRILLO code 1200

description umbrella stand / floor ashtray base

design Giotto Stoppino

year introduction 1982

dimensions Ø 25,5 x h 60 cm

capacity 18 litres net weight 1,50 Kg

materials & finishing engineering polymer (ABS), batch-dyed

or aluminium painted with thermoplastic acrylic paint

recycling 100%

maintenance wash with water and neutral soap, wipe carefully with a soft cloth,