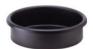

do not use alcohol, chemical products or abrasives.

optional accessories 30 - ashtray cup in steel, epoxy painted or chromium plated Ø 22 x h 6 cm - net 0,70 Kg

packing

1 carton 27 x 27 x h 62 cm - 1,90 Kg