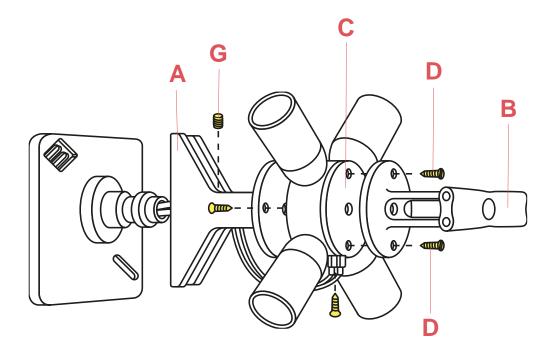

#### Replace the lamp holder assembly.

Connect the electrical wires to the terminals respecting the polarities (Phase = black, Neutral= white, Earth= green/yellow).

ΕN

ΕN

**RF05737** ROD NYLON SUPPORT/6

Fig.1

Assemble the rod support to the lamp holder assembly utilizing their apposite screws.

ARIETTE 2 F0500009