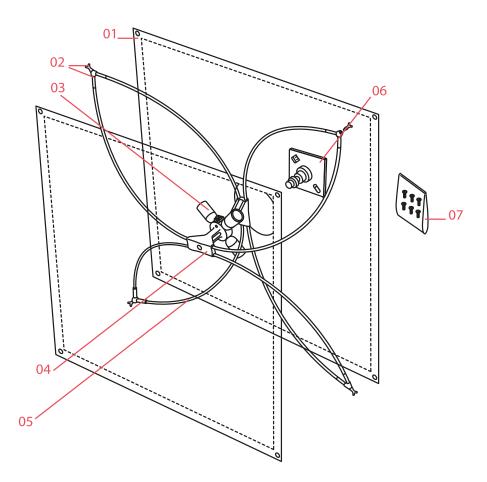

# FLOS

EN

- **01. RF06111** Ariette 2 front/rear cloths
- 02. RF0400100 «V» shape connector
- 03. RF04635 Lamp holder assembly
- 04. RF05737 Rod nylon support/6
- 05. RF05757 Ariette 2 fiberglass rod D.6 mm 6x670
- 06. RF05740 Nylon wall attachment
- 07. RF0400200 Kit with grub screw & screw for rod support

**ARIETTE 2** F0500009