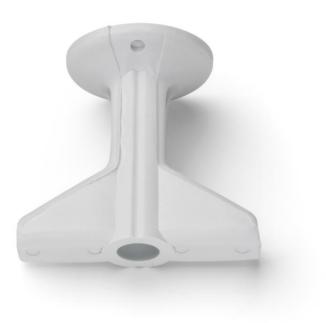

# RF05740

NYLON WALL ATTACHMENT

Fix the wall attachment to the wall with screws and expansion plugs taking care to pass the power cables through the central hole;

**NOTE**: Utilize screws and plugs suitable for the type of installation of the surface where the appliance needs to be installed.