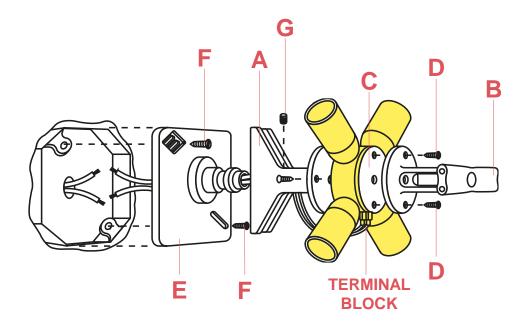

#### Replace the lamp holder assembly.

Connect the electrical wires to the terminals respecting the polarities (Phase = black, Neutral= white, Earth= green/yellow).

ΕN

ΕN

**RF05737** ROD NYLON SUPPORT/6

Fig.1

Assemble the rod support to the lamp holder assembly utilizing their apposite screws.

ARIETTE 2 F0500009