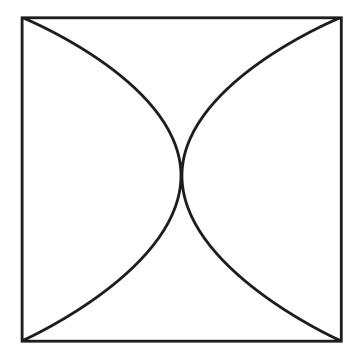

# RF06111

ARIETTE 2 FRONT/REAR CLOTHS

ARIETTE 2 F0500009

# RF06111

ARIETTE 2 FRONT/REAR CLOTHS

ATTENTION!!! Please be careful when doing this operation. Insert fiberglass rods (H) in proper holes and join them together with "V" shaped connectors (M). Attach rear fabric diffuser to the four "V" shaped connectors (N). Attach front fabric diffuser to the "V" shaped connectors (N) with seams facing inside.