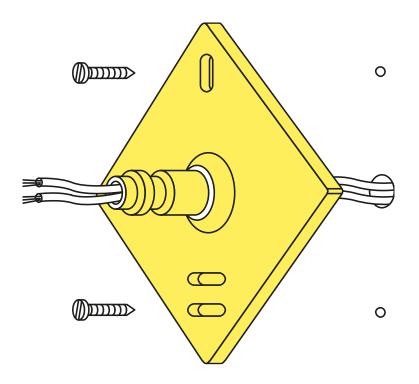

EN

ARIETTE 2 F0500009

RF05740 NYLON WALL ATTACHMENT

ΕN

# RF05740

NYLON WALL ATTACHMENT

Fix the wall attachment to the wall with screws and expansion plugs taking care to pass the power cables through the central hole;

**NOTE**: Utilize screws and plugs suitable for the type of installation of the surface where the appliance needs to be installed.