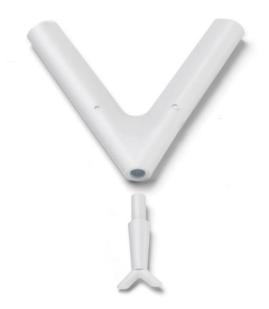

**ARIETTE 2** F0500009

# RF06111

ARIETTE 2 FRONT/REAR CLOTHS

ARIETTE 2 F0500009

# RF06111

ARIETTE 2 FRONT/REAR CLOTHS

ATTENTION!!! Please be careful when doing this operation. Insert fiberglass rods (H) in proper holes and join them together with "V" shaped connectors (M). Attach rear fabric diffuser to the four "V" shaped connectors (N). Attach front fabric diffuser to the "V" shaped connectors (N) with seams facing inside.