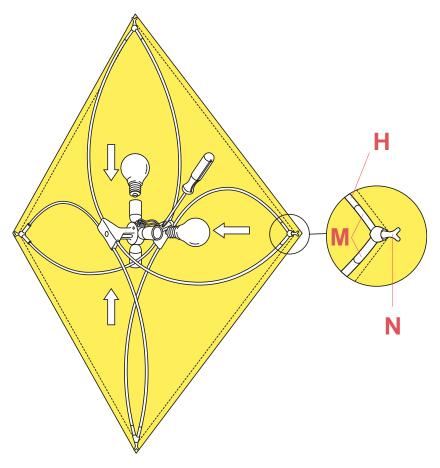

# RF06111

ARIETTE 2 FRONT/REAR CLOTHS

ATTENTION!!! Please be careful when doing this operation. Insert fiberglass rods (H) in proper holes and join them together with "V" shaped connectors (M). Attach rear fabric diffuser to the four "V" shaped connectors (N). Attach front fabric diffuser to the "V" shaped connectors (N) with seams facing inside.

ΕN

ΕN

RF0400100 FORK WITH PUSH ROD

ATTENTION!!! Please be careful when doing this operation. Insert fiberglass rods (H) in proper holes and join them together with "V" shaped connectors (M). Attach rear fabric diffuser to the four "V" shaped connectors (N). Attach front fabric diffuser to the "V" shaped connectors (N) with seams facing inside.