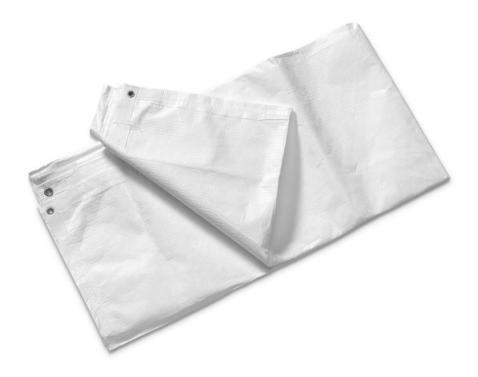

# RF06111

ARIETTE 2 FRONT/REAR CLOTHS

ARIETTE 2 F0500009

# RF06111

ARIETTE 2 FRONT/REAR CLOTHS

ATTENTION!!! Please be careful when doing this operation. Insert fiberglass rods (H) in proper holes and join them together with "V" shaped connectors (M). Attach rear fabric diffuser to the four "V" shaped connectors (N). Attach front fabric diffuser to the "V" shaped connectors (N) with seams facing inside.