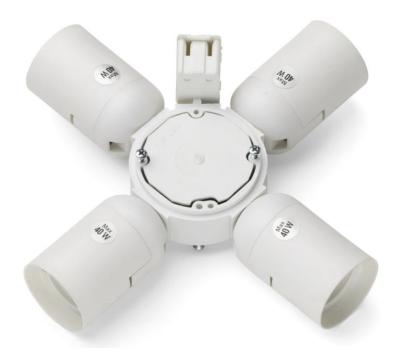

### RF04635

LAMP HOLDER ASSEMBLY

WARNING! When installing and whenever acting on the appliance, ensure that the power supply has been switched off. For the installation of the spare-part, it is necessary to consult a qualified electrician.

# RF04635

LAMP HOLDER ASSEMBLY

#### Replace the lamp holder assembly.

Connect the electrical wires to the terminals respecting the polarities (Phase = black, Neutral= white, Earth= green/yellow).

ΕN

ΕN

**RF05737** ROD NYLON SUPPORT/6

Fig.1