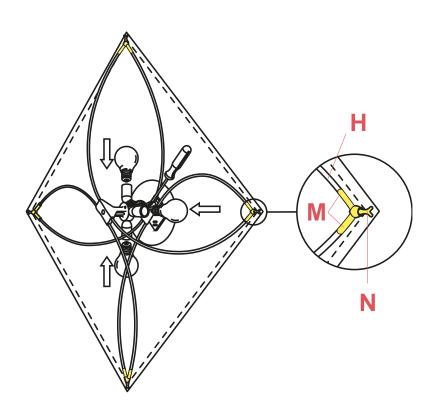

# RF06111

ARIETTE 2 FRONT/REAR CLOTHS

ATTENTION!!! Please be careful when doing this operation. Insert fiberglass rods (H) in proper holes and join them together with "V" shaped connectors (M). Attach rear fabric diffuser to the four "V" shaped connectors (N). Attach front fabric diffuser to the "V" shaped connectors (N) with seams facing inside.

ΕN

ΕN

RF0400100 FORK WITH PUSH ROD

ATTENTION!!! Please be careful when doing this operation. Insert fiberglass rods (H) in proper holes and join them together with "V" shaped connectors (M). Attach rear fabric diffuser to the four "V" shaped connectors (N). Attach front fabric diffuser to the "V" shaped connectors (N) with seams facing inside.