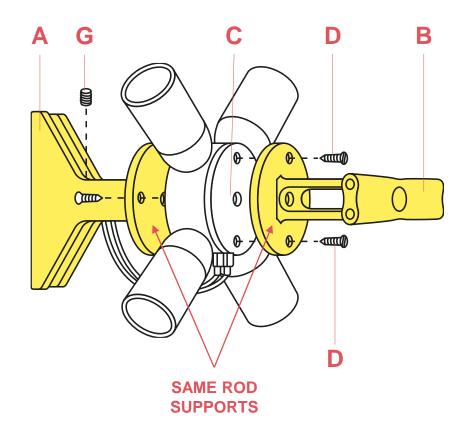

### RF0400200

KIT WITH GRUB SCREW & SCREWS FOR ROD SUPPORT

### RF0400200

**ARIETTE 2** F0500009

KIT WITH GRUB SCREW & SCREWS FOR ROD SUPPORT

Fig.1

Insert the cable through the hole ceiling attachment (C) and through the cable gland hole (I).