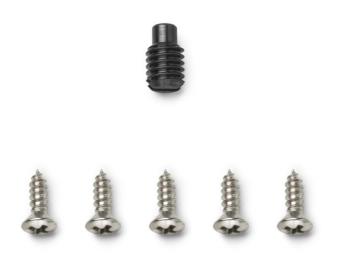

### RF0400200

KIT WITH GRUB SCREW & SCREWS FOR ROD SUPPORT

### RF0400200

**ARIETTE 2** F0500009

KIT WITH GRUB SCREW & SCREWS FOR ROD SUPPORT

Fig.1

Insert the cable through the hole ceiling attachment (C) and through the cable gland hole (I).