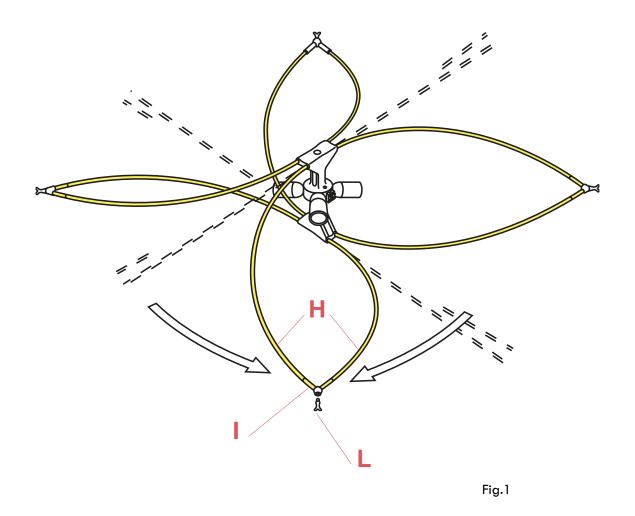

### RF05757

ARIETTE 2 FIBERGLASS ROD D.6 mm 6x670

ATTENTION!!! Please be careful when doing this operation.

Connect to the extremities the rods (H) and fix them inserting them well inside the "V" shape connectors (I) and with their relative adjustable forks (L).