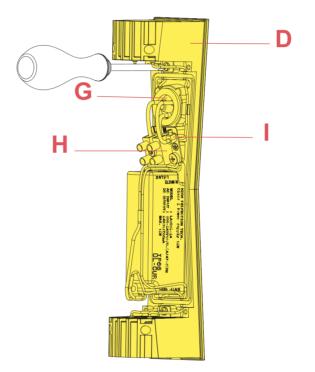

### F1582030

WALL ATTACHMENT AND INTERNAL LAMP BODY 40°+40°

Fig.4

Remount the body (D) onto the wall attachment taking care to pass the supply cables through the fairlead (G), then make the electrical connections in the terminal box(H) and to the earth terminal (I).