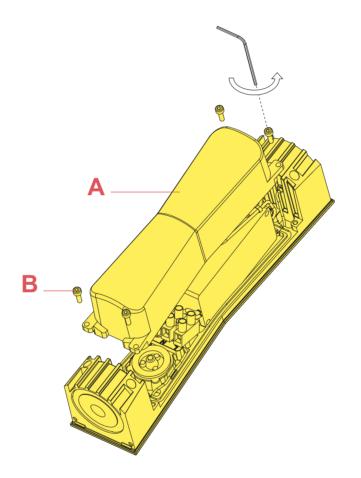

## Dismantle the cover (A) unscrewing the screws (B) with the allen key included.

CLESSIDRA OUTDOOR/INDOOR

F1584018