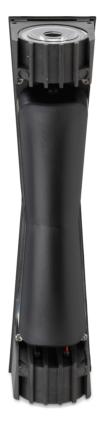

#### F1580018

DEEP BROWN EXTERNAL CLESSIDRA LAMP BODY

F1584018

## F1580018

DEEP BROWN EXTERNAL CLESSIDRA LAMP BODY