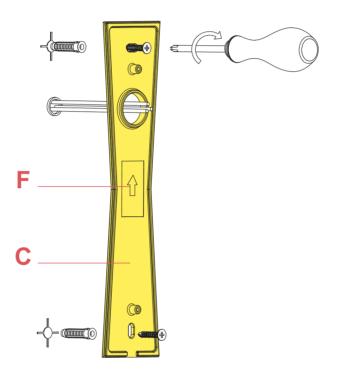

### F1582030

WALL ATTACHMENT AND INTERNAL LAMP BODY 40°+40°

Fix the wall attachment (C) with screws and rawl plugs taking care to put it the correct way up as indicated by the arrow (F) and passing the power cables through the correct hole.
NOTE: Choose screw anchors that are suitable for the surface which shall be assembled upon.