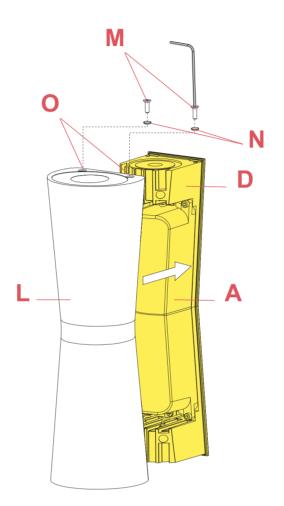

# Remount the cover (A); mount the external body (L) onto the internal body (D) with the screws (M) included taking care to put the washers (N) in the correct positions. (O).

CLESSIDRA OUTDOOR/INDOOR

F1584018

# Assemble the external body (L) onto the internal body (D) with the screws (M) included ensuring to position the washers (N) in the correct positions (O).

WARNING! When installing and whenever acting on the appliance, ensure that the power supply has been switched off. For the installation of the spare-part, it is necessary to consult a qualified electrician.

## RF1580100

SCREWS AND TOOL KIT FOR CLESSIDRA EXTERNAL LAMP BODY

Assemble the external body (L) onto the internal body (D) with the screws (M) included ensuring to position the washers (N) in the correct positions (O).