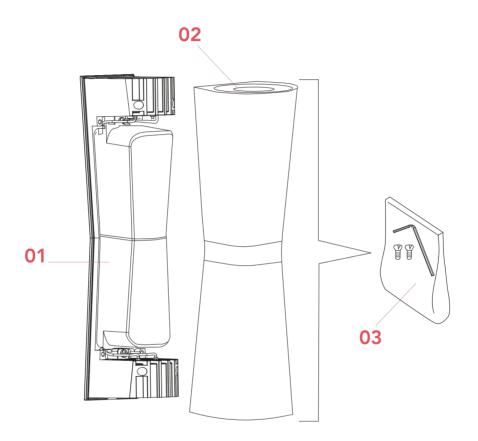

## **CLESSIDRA OUTDOOR/INDOOR**

F1584018

01.F1582030 – Wall attachment and internal lamp body 40°+40°

- 02. F1580018 Deep brown external Clessidra lamp body
- 03. RF1580100 Screw and tool kit for Clessidra external lamp body