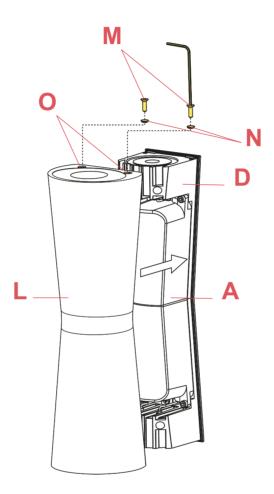

# Remount the cover (A); mount the external body (L) onto the internal body (D) with the screws (M) included taking care to put the washers (N) in the correct positions. (O).

CLESSIDRA OUTDOOR/INDOOR

F1584018

# Assemble the external body (L) onto the internal body (D) with the screws (M) included ensuring to position the washers (N) in the correct positions (O).

WARNING! When installing and whenever acting on the appliance, ensure that the power supply has been switched off. For the installation of the spare-part, it is necessary to consult a qualified electrician.

## RF1580100

SCREWS AND TOOL KIT FOR CLESSIDRA EXTERNAL LAMP BODY

Assemble the external body (L) onto the internal body (D) with the screws (M) included ensuring to position the washers (N) in the correct positions (O).