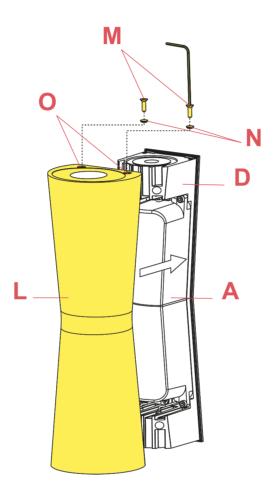

# Remount the cover (A); mount the external body (L) onto the internal body (D) with the screws (M) included taking care to put the washers (N) in the correct positions. (O).

CLESSIDRA OUTDOOR/INDOOR

F1584018

# Assemble the external body (L) onto the internal body (D) with the screws (M) included ensuring to position the washers (N) in the correct positions (O).

WARNING! When installing and whenever acting on the appliance, ensure that the power supply has been switched off. For the installation of the spare-part, it is necessary to consult a qualified electrician.