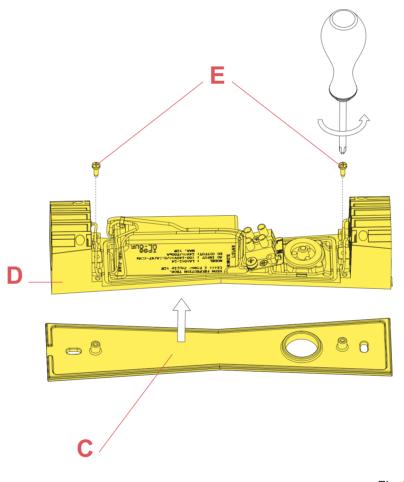

## Separate the wall attachment from the (C) body (D) unscrewing the screws (E).

CLESSIDRA OUTDOOR/INDOOR

F1584018

### F1582030

WALL ATTACHMENT AND INTERNAL LAMP BODY 40°+40°

Fix the wall attachment (C) with screws and rawl plugs taking care to put it the correct way up as indicated by the arrow (F) and passing the power cables through the correct hole.
NOTE: Choose screw anchors that are suitable for the surface which shall be assembled upon.