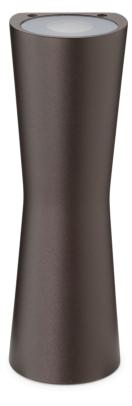

#### F1580018

DEEP BROWN EXTERNAL CLESSIDRA LAMP BODY

F1584018

## F1580018

DEEP BROWN EXTERNAL CLESSIDRA LAMP BODY