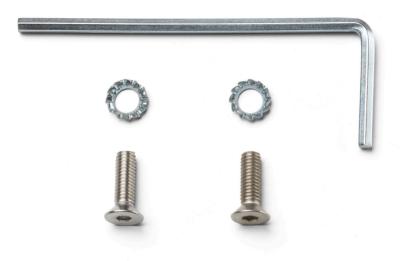

#### RF1580100

SCREWS AND TOOL KIT FOR CLESSIDRA EXTERNAL LAMP BODY

WARNING! When installing and whenever acting on the appliance, ensure that the power supply has been switched off. For the installation of the spare-part, it is necessary to consult a qualified electrician.

## RF1580100

SCREWS AND TOOL KIT FOR CLESSIDRA EXTERNAL LAMP BODY

Assemble the external body (L) onto the internal body (D) with the screws (M) included ensuring to position the washers (N) in the correct positions (O).