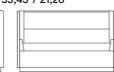

#### H 1300, S 430, W 2120, D 900/540 H 51,18", SH 16,93", W 83,46", D 35,43"/ 21,26"

|  | Ц |  |
|--|---|--|

#### H 1300, S 430, W 900, D 900/540 H 51,18", SH 16,93", W 35,43", D 35,43"/ 21,26"