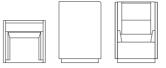

## PRODUCT INFORMATION

Float High Large is a development from Float High. Higher back and sides creating a secluded sphere where you can sit on your own or in a group.

"I noticed the same behavior in everyone involved in business meetings. People lean forward in the very low seats, try to conceal their computer screen, and hold their hand around their mouth while talking on their mobile phone. I wondered whether I could create a piece of furniture that felt like it was a small, separate room. I pulled up the edges to create a private and secluded space", says Eero Koivisto.

#### H 1300, S 430, W 2120, D 900/540 H 51,18", SH 16,93", W 83,46", D 35,43"/ 21,26"

|  | Ц |  |
|--|---|--|

#### H 1300, S 430, W 900, D 900/540 H 51,18", SH 16,93", W 35,43", D 35,43"/ 21,26"