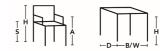

#### H 1300, S 430, W 2120, D 900/540 H 51,18", SH 16,93", W 83,46", D 35,43"/ 21,26"

|  | Ц |  |
|--|---|--|

#### H 1300, S 430, W 900, D 900/540 H 51,18", SH 16,93", W 35,43", D 35,43"/ 21,26"