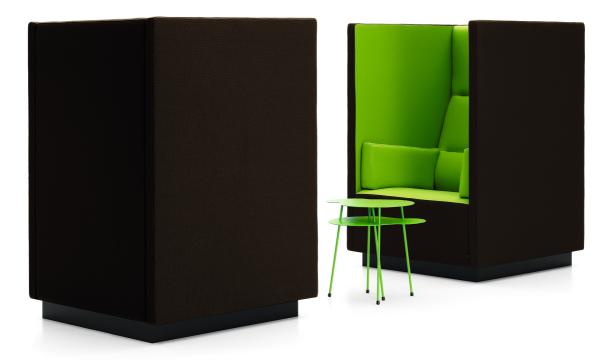

## PRODUCT INFORMATION

Float High Large is a development from Float High. Higher back and sides creating a secluded sphere where you can sit on your own or in a group.

"I noticed the same behavior in everyone involved in business meetings. People lean forward in the very low seats, try to conceal their computer screen, and hold their hand around their mouth while talking on their mobile phone. I wondered whether I could create a piece of furniture that felt like it was a small, separate room. I pulled up the edges to create a private and secluded space", says Eero Koivisto.

## **TECHNICAL INFORMATION**

Currently not available for the United States market.

Wooden frame with Nozag spring system. Seat and back in cold foam. Fixed upholstery in fabric or leather. Base in black stained MDF with ABS glides.