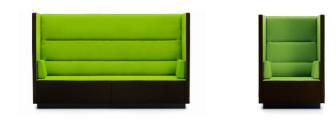

#### H 1300, S 430, W 2120, D 900/540 H 51,18", SH 16,93", W 83,46", D 35,43"/ 21,26"

|  | Ц |  |
|--|---|--|

#### H 1300, S 430, W 900, D 900/540 H 51,18", SH 16,93", W 35,43", D 35,43"/ 21,26"