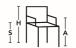

# **GREEN DIVIDER**

H 1800/270, W 800, D 300 H 70,87", W 31,5", D 11,81"

O<sub>g</sub>asis is an assortment of design products, which together with flowers and plants enhances and adds value to the work environment, not least through an improved indoor air quality.