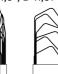

# **OFFECCT**

### PRODUCT INFORMATION

"I like working graphically and to create expressions in a room. I am very satisfied with the design of the product which allows bigger plants to climb, but also works well without any greenery at all. The divider itself creates a connection to plants with their form", says Louise Hederström.

## **TECHNICAL INFORMATION**

Available for the United States market.





Room divider in white lacquered metal with castors and plant pot in grey plastic. Works with or without plants.

AL 7012

RAL 9010

#### **DETAIL**

Compartment for plants: 700 x 295 mm, height 270 mm.



PLANT

# **GREEN DIVIDER**





H 1800/270, W 800, D 300 H 70,87", W 31,5", D 11,81"







O<sub>g</sub>asis is an assortment of design products, which together with flowers and plants enhances and adds value to the work environment, not least through an improved indoor air quality.