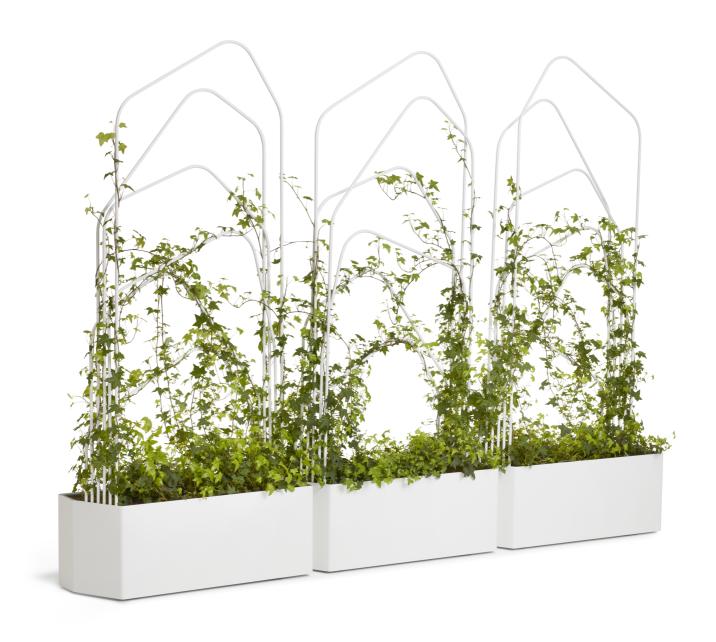

### PRODUCT INFORMATION

"I like working graphically and to create expressions in a room. I am very satisfied with the design of the product which allows bigger plants to climb, but also works well without any greenery at all. The divider itself creates a connection to plants with their form", says Louise Hederström.

## **TECHNICAL INFORMATION**

Available for the United States market.

Room divider in white lacquered metal with castors and plant pot in grey plastic. Works with or without plants.

AL 7012

RAL 9010

#### **DETAIL**

Compartment for plants: 700 x 295 mm, height 270 mm.

PLANT

# **GREEN DIVIDER**

H 1800/270, W 800, D 300 H 70,87", W 31,5", D 11,81"

O<sub>g</sub>asis is an assortment of design products, which together with flowers and plants enhances and adds value to the work environment, not least through an improved indoor air quality.