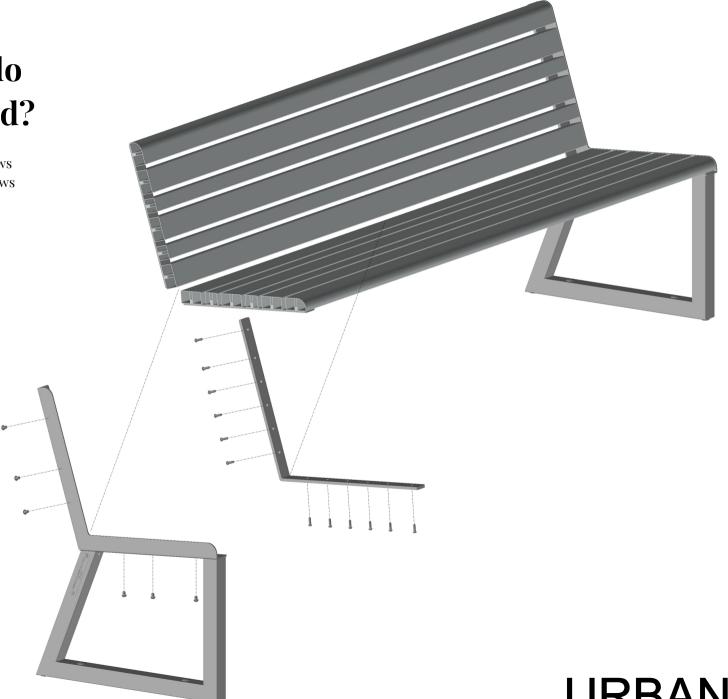

1 2 3 4 5

Call someone to help, you better be two people!

Put the product on a soft surface in order not to damage it. Take the first side of the bench and place it to the seat and back.

Fix the seat with 3 screws TBEI M8x10 Then fix the back with 3 srews TBEI M8X10.

Take the"L" shaped plate with 12 holes and place it in the middle of the bench. Fix it with 12 screws TBEI m6X20.

Repeat the same operation with the other side of the bench. Done!

Assembly instructions