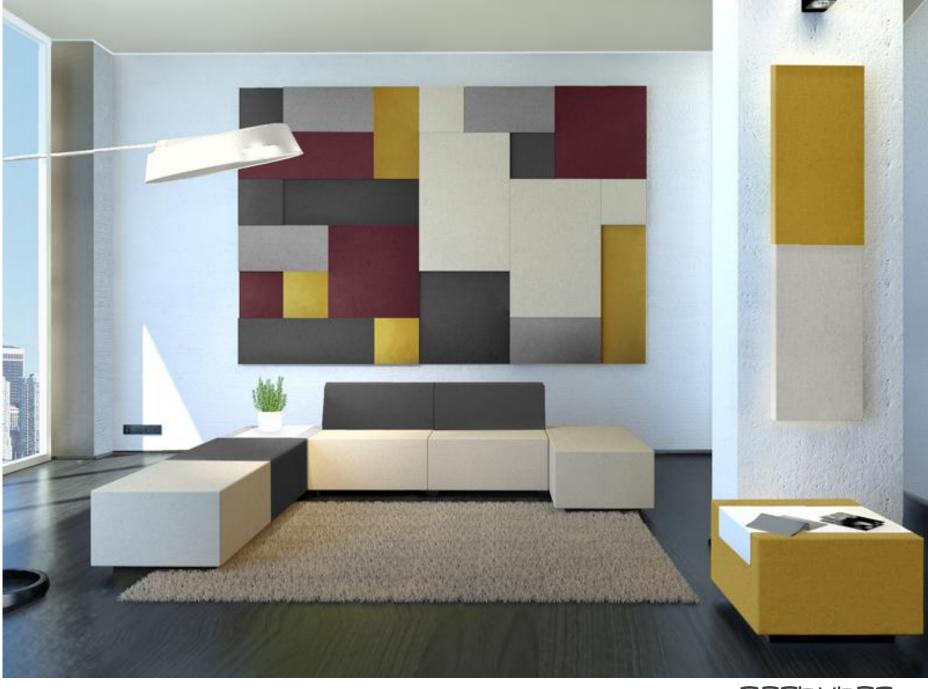

**Design** and shape **simplicity** 

narbutas

Upholstered with fabric, leather look or genuine leather

narbutas

#### **Accessories**

Metal table 602x400, H=122