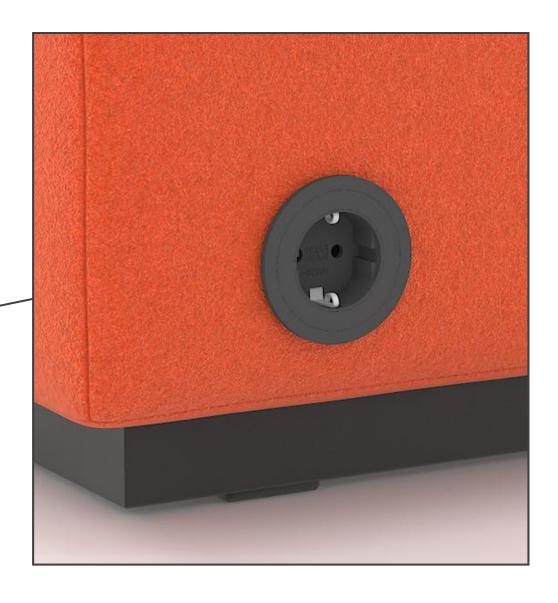

# JAZZ Chill Out

LOUNGE SEATING



## **JAZZ Chill Out**

easily transformed pouf system for lounge or waiting area in your office



narbutas



# STRAND + HVASS

by Niels Hvass & Christina Strand

A modern design studio with classic values such as innovative and timeless design.

With years of experience Niels Hvass and Christina Strand developed strong opinion on the value and impact of design in the today's world. They create unique products for the benefit of both the industry and the consumers.



**Design** and shape **simplicity** 



narbutas

Upholstered with fabric, leather look or genuine leather



narbutas





### **RANGE**

#### **Poufs**



600x600, H=400



800x600, H=400



1200x600, H=400



300x600, H=570

# Poufs with power socket on left / right hand side





800x600, H=400

#### **Poufs with backrest**



800x600, H=650



800x600, H=650



800x600, H=650



600x600, H=650

#### **Accessories**



Metal table 602x400, H=122