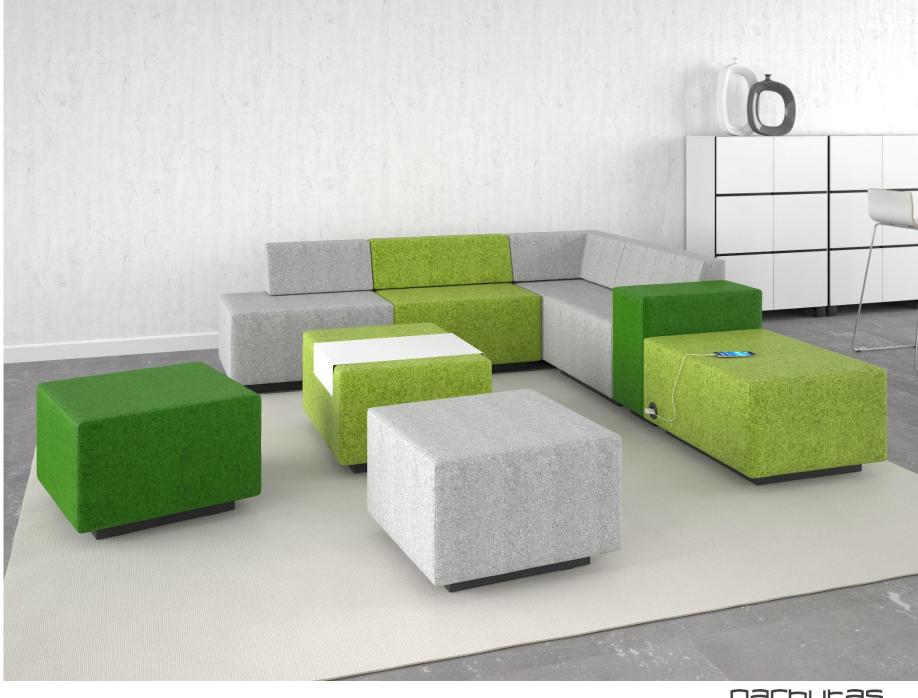

# JAZZ Chill Out

LOUNGE SEATING

## **JAZZ Chill Out**

easily transformed pouf system for lounge or waiting area in your office

narbutas

#### **Poufs**

600x600, H=400

800x600, H=400

1200x600, H=400

300x600, H=570

# Poufs with power socket on left / right hand side

800x600, H=400

#### **Poufs with backrest**

800x600, H=650

800x600, H=650

800x600, H=650

600x600, H=650

#### **Accessories**

Metal table 602x400, H=122