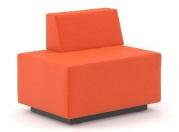

#### **Poufs with backrest**

800x600, H=650

800x600, H=650

800x600, H=650

600x600, H=650