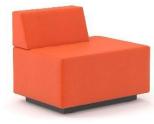

#### **Poufs with backrest**

800x600, H=650

800x600, H=650

800x600, H=650

600x600, H=650