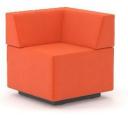

#### **Poufs with backrest**

800x600, H=650

800x600, H=650

800x600, H=650

600x600, H=650