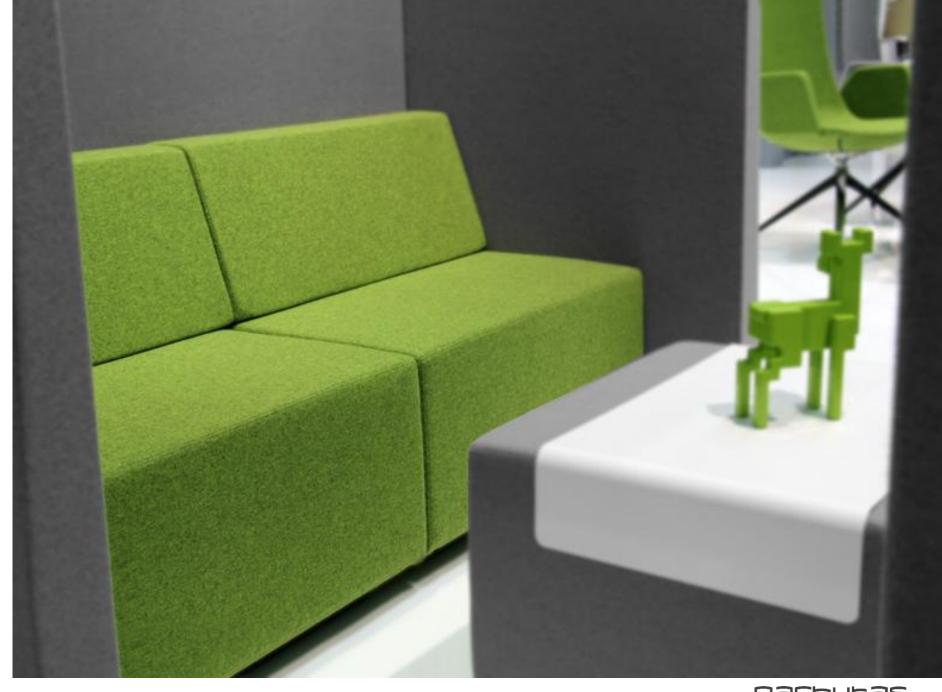

#### **Poufs with backrest**

800x600, H=650

800x600, H=650

800x600, H=650

600x600, H=650