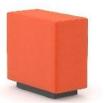

#### **Poufs with backrest**

800x600, H=650

800x600, H=650

800x600, H=650

600x600, H=650