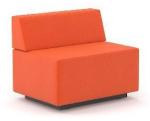

#### **Poufs with backrest**

800x600, H=650

800x600, H=650

800x600, H=650

600x600, H=650