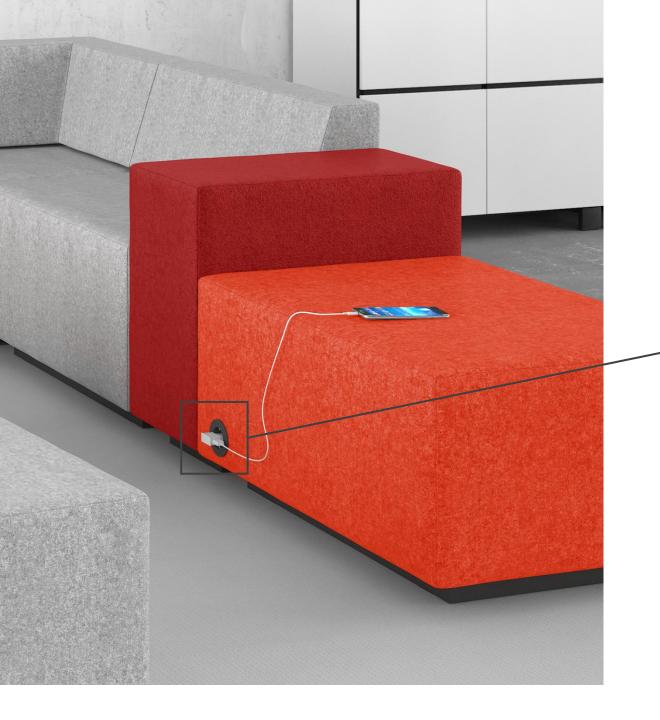

# JAZZ Chill Out

LOUNGE SEATING



## **JAZZ Chill Out**

easily transformed pouf system for lounge or waiting area in your office



narbutas



# STRAND + HVASS

by Niels Hvass & Christina Strand

A modern design studio with classic values such as innovative and timeless design.

With years of experience Niels Hvass and Christina Strand developed strong opinion on the value and impact of design in the today's world. They create unique products for the benefit of both the industry and the consumers.



**Design** and shape **simplicity** 



narbutas

Upholstered with fabric, leather look or genuine leather



narbutas





### **RANGE**

#### **Poufs**



600x600, H=400



800x600, H=400



1200x600, H=400



300x600, H=570

# Poufs with power socket on left / right hand side





800x600, H=400

#### **Poufs with backrest**



800x600, H=650



800x600, H=650



800x600, H=650



600x600, H=650

#### **Accessories**



Metal table 602x400, H=122