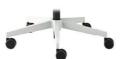

## Swivel bases:

APN 5 star base with steel inner frame 25x30 mm th.2 m Ø 670 mm, cover in black polypropylene. (Ansi-Bifma X5.1-1993/8)

**AL7** 5-star base in die-cast polished aluminum Ø 650 mm

for **APN e AL7**: selfbraking soft castors Ø 50 mm

**APS** 5-star base in black reinforced nylon Ø 660 mm

**AL6** 5-star base in die-cast polished aluminum Ø 654

**APG** 5-star base in grey nylon Ø 675 mm

**APW** 5-star base in white nylon Ø 675 mm

for APS, APG, APW, AL6 e AL9: selfbraking soft castors Ø 65 mm

**AL9** 5-star base in die-cast aluminum, aluminium grey painted Ø 650 mm

**AL3** 5-star base in die-cast polished aluminum Ø 654 mm with chromed gaslift

AL5 5-star base in die-cast polished aluminum Ø 654 mm with chromed gaslift