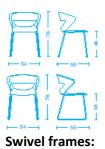

#### **Fixed frames:**

- 4-legs in aluminium grey painted steel Ø 14x2 ASFORM (AV), 4-legs in white painted steel
  (AB), 4-legs in black painted steel (AN) or chromed (ACC) with adjustable glides: in nylon or chromed.
- 4 legs MAPLE WOOD with felt glides.
- sled base in painted aluminium steel Ø 14x2 ASFORM (AV), white painted (AB), black painted (AN) or chromed (ACC).