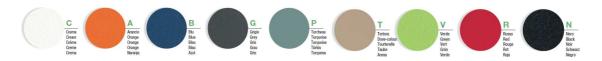

# Stackable multipurpose chair in coloured polypropylene.

**Seat-back :** polypropylene shell thickness 7 mm., available in the following colours:

CREAM - ORANGE - BLUE - GREY- TURQUOISE- TURTLE DOVE - GREEN- RED- BLACK.

Shells are coloured during the injection process with no heavy metal content in accordance with the Reach and Ross international standards.

The shell is fastened to the frame through 4 special transparent polycarbonate stripes. Only on request: fire-retardant CREAM or GREY shell.