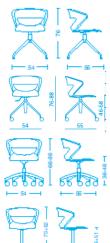

- **4-legs swivel base** in **chromed** cone-shaped steel, on **feet or chromed castors**.
- 4-legs swivel base in white or black painted cone-shaped steel, on feet or chromed castors.
- 4-legs swivel base in chromed cone-shaped steel, WITH GAS SPRING on chromed castors.
- 4-legs swivel base in white or black painted cone-shaped steel, WITH GAS SPRING on chromed castors.
- 5-stars swivel base (APN, APS, APW, APG, AL5, AL6, AL7, AL8, AL9) with gas spring height adjustment, on castors (or feet)
- rounded chromed pedestal Ø 480 mm. (gas spring height adjustment)

## Swivel bases:

APN 5 star base with steel inner frame 25x30 mm th.2 m Ø 670 mm, cover in black polypropylene. (Ansi-Bifma X5.1-1993/8)

**AL7** 5-star base in die-cast polished aluminum Ø 650 mm

for **APN e AL7**: selfbraking soft castors Ø 50 mm