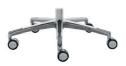

## Swivel bases:

APN 5 star base with steel inner frame 25x30 mm th.2 m Ø 670 mm, cover in black polypropylene. (Ansi-Bifma X5.1-1993/8)

**AL7** 5-star base in die-cast polished aluminum Ø 650 mm

for **APN e AL7**: selfbraking soft castors Ø 50 mm

**APS** 5-star base in black reinforced nylon Ø 660 mm

**AL6** 5-star base in die-cast polished aluminum Ø 654

**APG** 5-star base in grey nylon Ø 675 mm

**APW** 5-star base in white nylon Ø 675 mm

for APS, APG, APW, AL6 e AL9: selfbraking soft castors Ø 65 mm

**AL9** 5-star base in die-cast aluminum, aluminium grey painted Ø 650 mm

**AL3** 5-star base in die-cast polished aluminum Ø 654 mm with chromed gaslift

AL5 5-star base in die-cast polished aluminum Ø 654 mm with chromed gaslift