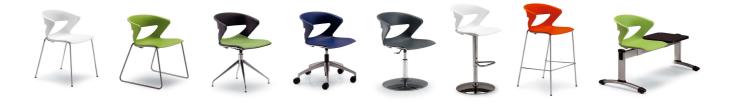

# **KICCA**

# Stackable multipurpose chair in coloured polypropylene.

**Seat-back :** polypropylene shell thickness 7 mm., available in the following colours:

CREAM - ORANGE - BLUE - GREY- TURQUOISE- TURTLE DOVE - GREEN- RED- BLACK.

# **Versions:**

• POLYPROPYLENE SHELL

• POLYPROPYLENE SHELL WITH PADDED SEAT

• POLYPROPYLENE SHELL WITH PADDED SEAT AND BACK

**Padded versions: inner shell** in polypropylene, covered with fireproof expanded polyurethane density 50kg/m3, thickness 5 mm. and upholstered.

## Options:

- under-seat polypropylene shell with linking device in chromed steel.
- under-seat polypropylene shell, used to stack 4-legs or sled frame padded chairs.
- Trolley: in black painted steel.

#### **Fixed frames:**

- 4-legs in aluminium grey painted steel Ø 14x2 ASFORM (AV), 4-legs in white painted steel
  (AB), 4-legs in black painted steel (AN) or chromed (ACC) with adjustable glides: in nylon or chromed.
- 4 legs MAPLE WOOD with felt glides.
- sled base in painted aluminium steel Ø 14x2 ASFORM (AV), white painted (AB), black painted (AN) or chromed (ACC).

- **4-legs swivel base** in **chromed** cone-shaped steel, on **feet or chromed castors**.
- 4-legs swivel base in white or black painted cone-shaped steel, on feet or chromed castors.
- 4-legs swivel base in chromed cone-shaped steel, WITH GAS SPRING on chromed castors.
- 4-legs swivel base in white or black painted cone-shaped steel, WITH GAS SPRING on chromed castors.
- 5-stars swivel base (APN, APS, APW, APG, AL5, AL6, AL7, AL8, AL9) with gas spring height adjustment, on castors (or feet)
- rounded chromed pedestal Ø 480 mm. (gas spring height adjustment)

## Stools:

- 4-legs stool in white painted (AB), aluminium Painted (AV), black painted (AN) or chromed (ACC) steel Ø 14x2 ASFORM with footrest on 3 sides, height 72 CM or 65 CM on request
- sled stool in white painted (AB), aluminium Painted (AV), black painted (AN) or chromed (ACC) steel Ø 14x2 ASFORM with footrest on front side
- 4 legs swivel stool in chromed steel Ø 14x2 ASFORM with round chromed footrest
- round chromed steel base Ø 480 mm. with gas elevation and footrest in chromed steel.
- round chromed steel base Ø 280 mm. FIXABLE TO THE FLOOR with gas elevation and footrest in chromed steel.
- **swivel** bases on glides, with chromed footrest
- round flat base Ø 480 mm. with gas elevation and footrest in white painted or chromed steel

Beams:

in aluminum painted steel 80x 40 thickness 1,5 mm:

- Type A legs in aluminum painted steel
- Type B legs in die-cast polished aluminum

<u>₽</u> 89

Optional for die-cast aluminum legs: pair of glides fixable to the floor.