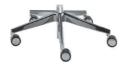

- **4-legs swivel base** in **chromed** cone-shaped steel, on **feet or chromed castors**.
- 4-legs swivel base in white or black painted cone-shaped steel, on feet or chromed castors.
- 4-legs swivel base in chromed cone-shaped steel, WITH GAS SPRING on chromed castors.
- 4-legs swivel base in white or black painted cone-shaped steel, WITH GAS SPRING on chromed castors.
- 5-stars swivel base (APN, APS, APW, APG, AL5, AL6, AL7, AL8, AL9) with gas spring height adjustment, on castors (or feet)
- rounded chromed pedestal Ø 480 mm. (gas spring height adjustment)

## Swivel bases:

APN 5 star base with steel inner frame 25x30 mm th.2 m Ø 670 mm, cover in black polypropylene. (Ansi-Bifma X5.1-1993/8)

**AL7** 5-star base in die-cast polished aluminum Ø 650 mm

for **APN e AL7**: selfbraking soft castors Ø 50 mm