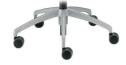

## Swivel bases:

APN 5 star base with steel inner frame 25x30 mm th.2 m Ø 670 mm, cover in black polypropylene. (Ansi-Bifma X5.1-1993/8)

**AL7** 5-star base in die-cast polished aluminum Ø 650 mm

for **APN e AL7**: selfbraking soft castors Ø 50 mm

**APS** 5-star base in black reinforced nylon Ø 660 mm

**AL6** 5-star base in die-cast polished aluminum Ø 654

**APG** 5-star base in grey nylon Ø 675 mm

**APW** 5-star base in white nylon Ø 675 mm

for APS, APG, APW, AL6 e AL9: selfbraking soft castors Ø 65 mm

**AL9** 5-star base in die-cast aluminum, aluminium grey painted Ø 650 mm

**AL3** 5-star base in die-cast polished aluminum Ø 654 mm with chromed gaslift

AL5 5-star base in die-cast polished aluminum Ø 654 mm with chromed gaslift