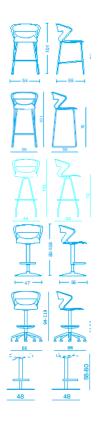

## Stools:

- 4-legs stool in white painted (AB), aluminium Painted (AV), black painted (AN) or chromed (ACC) steel Ø 14x2 ASFORM with footrest on 3 sides, height 72 CM or 65 CM on request
- sled stool in white painted (AB), aluminium Painted (AV), black painted (AN) or chromed (ACC) steel Ø 14x2 ASFORM with footrest on front side
- 4 legs swivel stool in chromed steel Ø 14x2 ASFORM with round chromed footrest
- round chromed steel base Ø 480 mm. with gas elevation and footrest in chromed steel.
- round chromed steel base Ø 280 mm. FIXABLE TO THE FLOOR with gas elevation and footrest in chromed steel.
- **swivel** bases on glides, with chromed footrest
- round flat base Ø 480 mm. with gas elevation and footrest in white painted or chromed steel