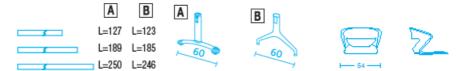

Beams:

in aluminum painted steel 80x 40 thickness 1,5 mm:

- Type A legs in aluminum painted steel
- Type B legs in die-cast polished aluminum

<u>₽</u> 89

Optional for die-cast aluminum legs: pair of glides fixable to the floor.

Junction: to join beams

Top table: in black MDF

Top table: in white or anthracite HPL

**Certificates:** in accordance to the European standard EN13761 (4-legs version)