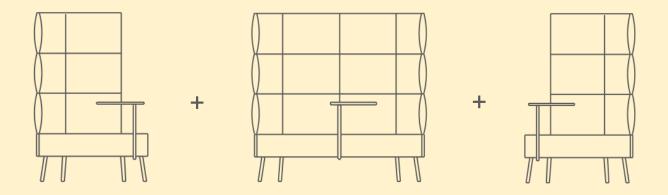

CUMULUS lounge seating can be combined together for different purposes:

- to divide office spaces;
- to create individual work spaces;
- to create few small meeting spots in an open office.

For your convenience the swivel table for single seater armchair can be placed on either left or right side; for two-seater armchair it can be placed in the center.