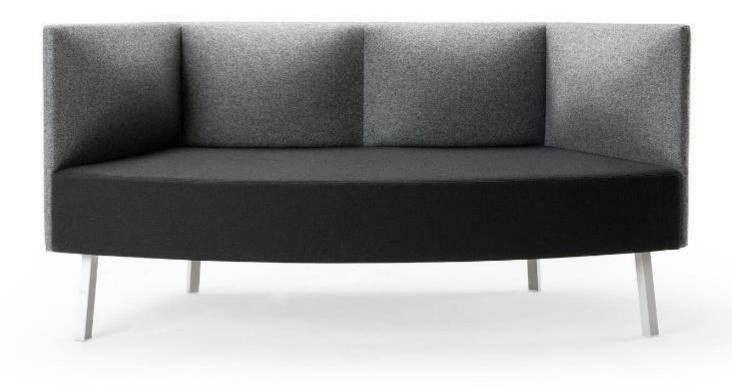

Three backrests heights of the lounge seating for different individual needs.

Different colours of backrests and seats can be combined.

Two seater armchair is perfect for indulging in conversation with your colleagues while drinking a cup of coffee.