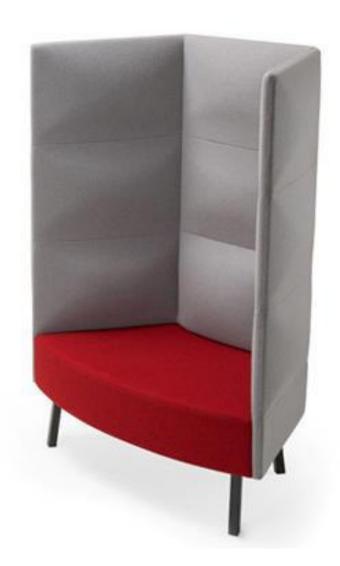

Three backrests heights of the lounge seating for different individual needs.

Different colours of backrests and seats can be combined.

Two seater armchair is perfect for indulging in conversation with your colleagues while drinking a cup of coffee.