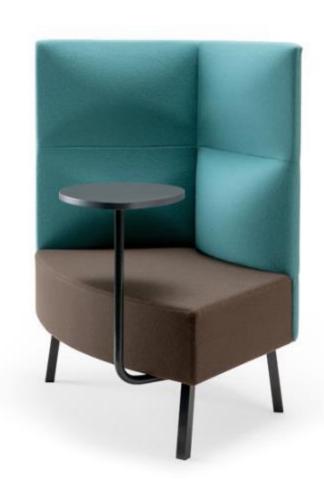

Three backrests heights of the lounge seating for different individual needs.

Different colours of backrests and seats can be combined.

Two seater armchair is perfect for indulging in conversation with your colleagues while drinking a cup of coffee.

CUMULUS lounge seating can be combined together for different purposes:

- to divide office spaces;
- to create individual work spaces;
- to create few small meeting spots in an open office.

For your convenience the swivel table for single seater armchair can be placed on either left or right side; for two-seater armchair it can be placed in the center.