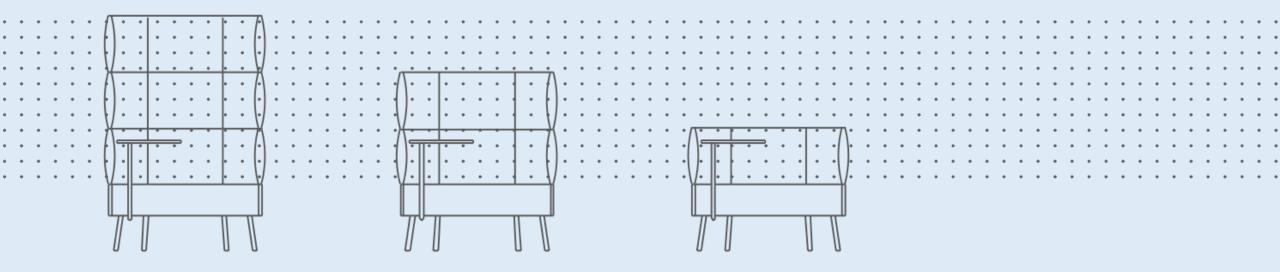

Three backrests heights of the lounge seating for different individual needs.

Different colours of backrests and seats can be combined.

Two seater armchair is perfect for indulging in conversation with your colleagues while drinking a cup of coffee.