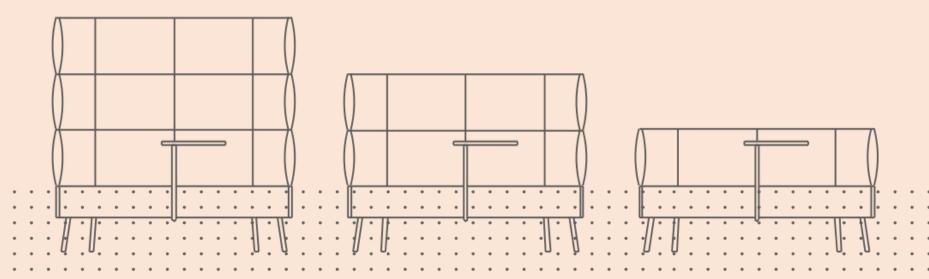

Three backrests heights of the lounge seating for different individual needs.

Different colours of backrests and seats can be combined.

Two seater armchair is perfect for indulging in conversation with your colleagues while drinking a cup of coffee.