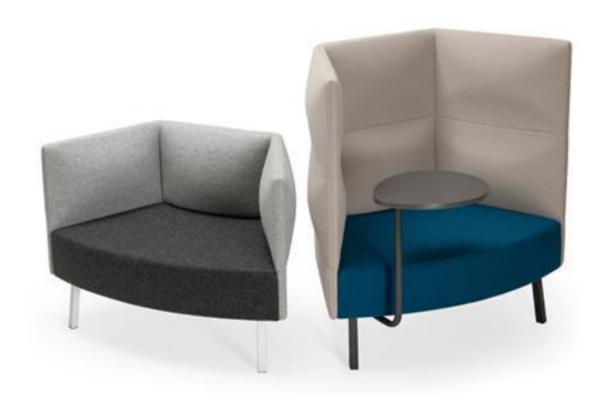

Three backrests heights of the lounge seating for different individual needs.

Different colours of backrests and seats can be combined.

Two seater armchair is perfect for indulging in conversation with your colleagues while drinking a cup of coffee.

CUMULUS lounge seating can be combined together for different purposes:

- to divide office spaces;
- to create individual work spaces;
- to create few small meeting spots in an open office.

For your convenience the swivel table for single seater armchair can be placed on either left or right side; for two-seater armchair it can be placed in the center.