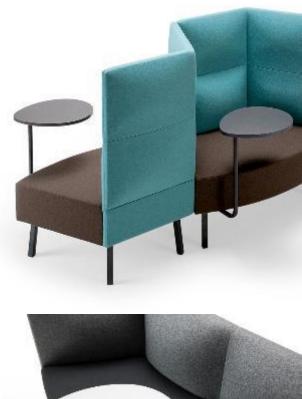

CUMULUS lounge seating can be combined together for different purposes:

- to divide office spaces;
- to create individual work spaces;
- to create few small meeting spots in an open office.

For your convenience the swivel table for single seater armchair can be placed on either left or right side; for two-seater armchair it can be placed in the center.