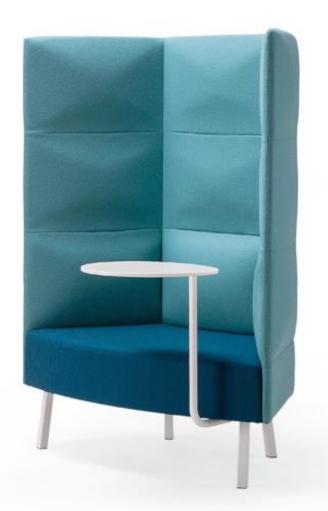

Three backrests heights of the lounge seating for different individual needs.

Different colours of backrests and seats can be combined.

Two seater armchair is perfect for indulging in conversation with your colleagues while drinking a cup of coffee.

CUMULUS lounge seating can be combined together for different purposes:

- to divide office spaces;
- to create individual work spaces;
- to create few small meeting spots in an open office.

For your convenience the swivel table for single seater armchair can be placed on either left or right side; for two-seater armchair it can be placed in the center.