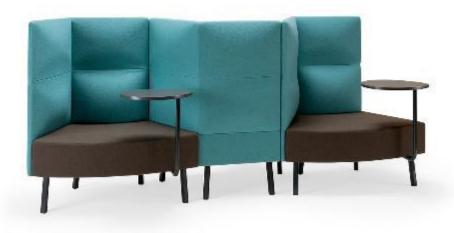

## CUMULUS

LOUNGE SEATING

## Kazuko Okamoto

Designer

"I think that it is interesting to create furniture proposing how to use, how to live, how to make of the place without being seized with an existing concept."

Cumulus project by Narbutas Furniture Company together with Sedes Regia.

Three backrests heights of the lounge seating for different individual needs.

Different colours of backrests and seats can be combined.

Two seater armchair is perfect for indulging in conversation with your colleagues while drinking a cup of coffee.

CUMULUS lounge seating can be combined together for different purposes:

- to divide office spaces;
- to create individual work spaces;
- to create few small meeting spots in an open office.

For your convenience the swivel table for single seater armchair can be placed on either left or right side; for two-seater armchair it can be placed in the center.