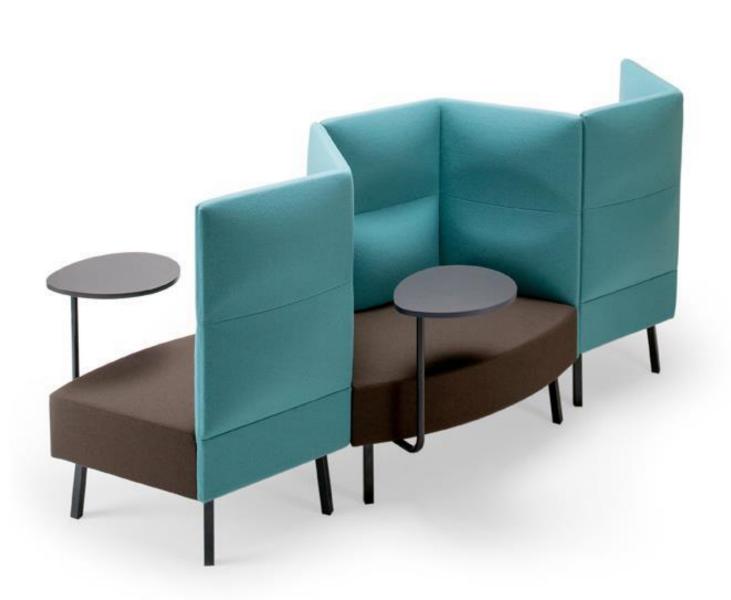

Three backrests heights of the lounge seating for different individual needs.

Different colours of backrests and seats can be combined.

Two seater armchair is perfect for indulging in conversation with your colleagues while drinking a cup of coffee.

CUMULUS lounge seating can be combined together for different purposes:

- to divide office spaces;
- to create individual work spaces;
- to create few small meeting spots in an open office.

For your convenience the swivel table for single seater armchair can be placed on either left or right side; for two-seater armchair it can be placed in the center.