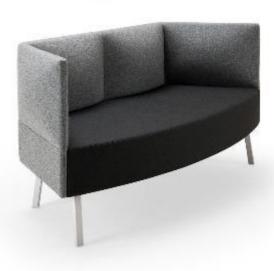

Three backrests heights of the lounge seating for different individual needs.

Different colours of backrests and seats can be combined.

Two seater armchair is perfect for indulging in conversation with your colleagues while drinking a cup of coffee.

CUMULUS lounge seating can be combined together for different purposes:

- to divide office spaces;
- to create individual work spaces;
- to create few small meeting spots in an open office.

For your convenience the swivel table for single seater armchair can be placed on either left or right side; for two-seater armchair it can be placed in the center.