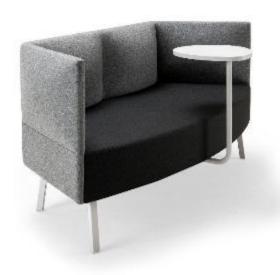

Three backrests heights of the lounge seating for different individual needs.

Different colours of backrests and seats can be combined.

Two seater armchair is perfect for indulging in conversation with your colleagues while drinking a cup of coffee.

CUMULUS lounge seating can be combined together for different purposes:

- to divide office spaces;
- to create individual work spaces;
- to create few small meeting spots in an open office.

For your convenience the swivel table for single seater armchair can be placed on either left or right side; for two-seater armchair it can be placed in the center.