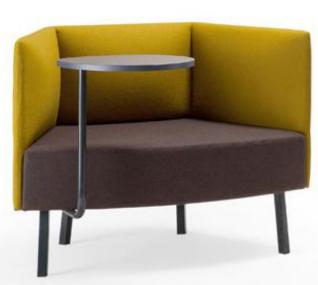

Three backrests heights of the lounge seating for different individual needs.

Different colours of backrests and seats can be combined.

Two seater armchair is perfect for indulging in conversation with your colleagues while drinking a cup of coffee.

CUMULUS lounge seating can be combined together for different purposes:

- to divide office spaces;
- to create individual work spaces;
- to create few small meeting spots in an open office.

For your convenience the swivel table for single seater armchair can be placed on either left or right side; for two-seater armchair it can be placed in the center.