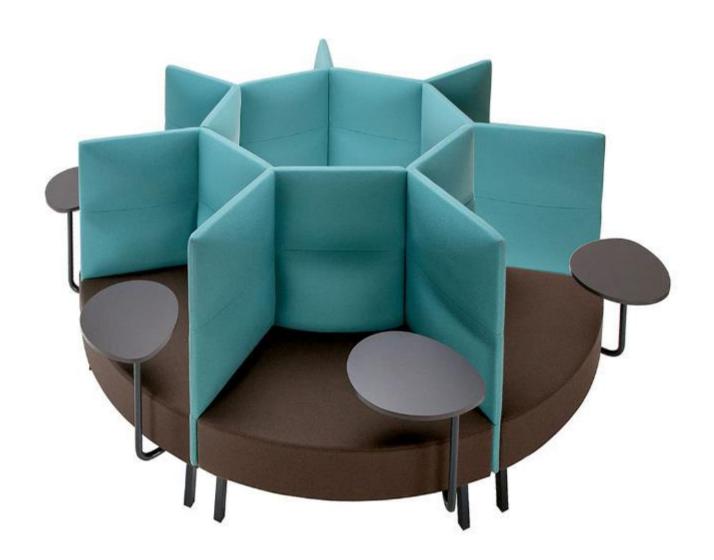

CUMULUS lounge seating can be combined together for different purposes:

- to divide office spaces;
- to create individual work spaces;
- to create few small meeting spots in an open office.

For your convenience the swivel table for single seater armchair can be placed on either left or right side; for two-seater armchair it can be placed in the center.