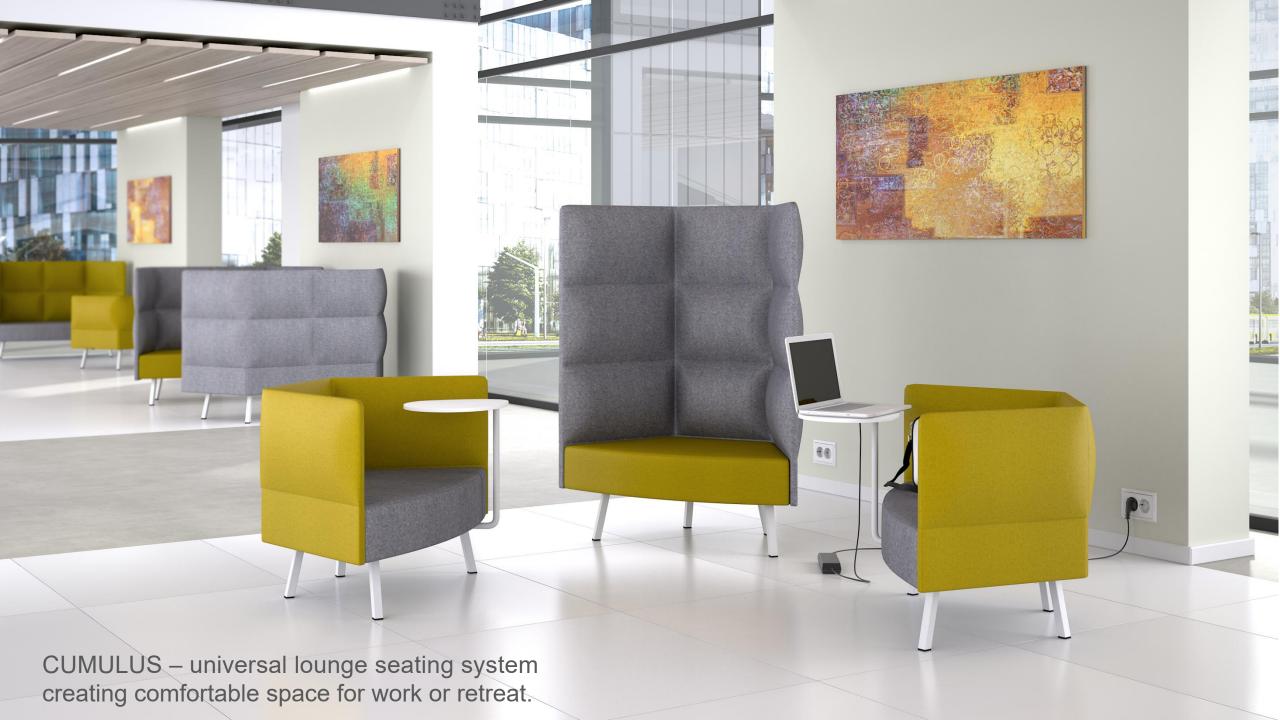

## CUMULUS

LOUNGE SEATING

CUMULUS lounge seating can be combined together for different purposes:

- to divide office spaces;
- to create individual work spaces;
- to create few small meeting spots in an open office.

For your convenience the swivel table for single seater armchair can be placed on either left or right side; for two-seater armchair it can be placed in the center.