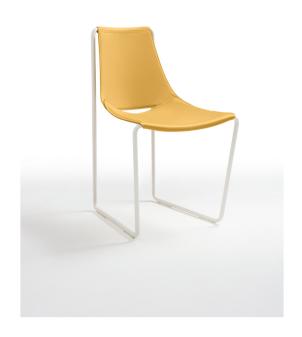

# Apelle S

design Beatriz Sempere, 2013

Holding a conversation in a cheerful atmpsphere, in an office as at home, it is important to make the **experience enjoyable**. Apelle, with its shape similar to a **smile**, is perfect to decorate with freshness **family environment** as well as **innovative offices**.

#### **Dimensions**

| Dimension | cm | inch |
|-----------|----|------|
| Α         | 80 | 31.5 |
| В         | 51 | 20.1 |
| С         | 55 | 21.6 |
| D         | 46 | 18.1 |