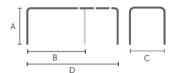

# **Dimensions**

|           | Α      | В      | С      | D       |
|-----------|--------|--------|--------|---------|
| Dimension | (cm)   | (cm)   | (cm)   | (cm)    |
|           | (inch) | (inch) | (inch) | (inch)  |
| 140x90    | 75     | 140    | 90     | 190     |
|           | (29.5) | (55.1) | (35.4) | (74.8)  |
| 160x90    | 75     | 160    | 90     | 260     |
|           | (29.5) | (63)   | (35.4) | (102.4) |
| 190x90    | 75     | 190    | 90     | 290     |
|           | (29.5) | (74.8) | (35.4) | (114.2) |