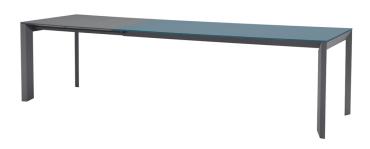

# **Apollo**

design Midj R&D, 2014

#### **Base**

Sand Steel

**Grafite Steel** 

White Steel

Veneered Wood Walnut

# Top

Melamine 5 colors

Laquered MDF 3 colors

Veneered Wood Dark Oak

Veneered Wood Walnut

Glass

Crystalceramic 3 colors

#### **Extensions**

Melamine 5 colors

Laquered MDF 3 colors

Veneered Wood Dark Oak

Veneered Wood Walnut

# **Dimensions**

|           | Α      | В      | С      | D       |
|-----------|--------|--------|--------|---------|
| Dimension | (cm)   | (cm)   | (cm)   | (cm)    |
|           | (inch) | (inch) | (inch) | (inch)  |
| 140x90    | 75     | 140    | 90     | 190     |
|           | (29.5) | (55.1) | (35.4) | (74.8)  |
| 160x90    | 75     | 160    | 90     | 260     |
|           | (29.5) | (63)   | (35.4) | (102.4) |
| 190x90    | 75     | 190    | 90     | 290     |
|           | (29.5) | (74.8) | (35.4) | (114.2) |