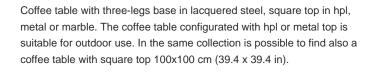

design Paola Navone, 2022



The **Bolle collection** was created for the outdoors and includes sofas, armchairs and lamps in macro-perforated colored metal, with a soft and playfully captivating aesthetic. The name Bolle derives from the special processing of the metal shells, which produces a texture with a strong graphic impact. Indeed, Bolle means bubbles.

The simple yet sophisticated image of the entire collection reveals **Paola Navone**'s ability to propose an imaginary linked to her particular Mediterranean taste. The seats are presented as super enveloping shells, to be customized with soft cushions: for limitless comfort, even when away from home.



## **Colors and Materials**