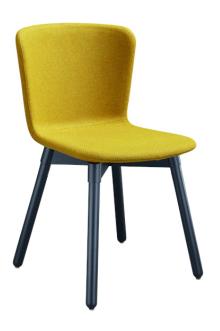

# Calla S L\_C TS Chair

design Fabrizio Batoni, 2019

Chair with four-leg base in wood. Seat upholstered in fabric, leather or faux leather.