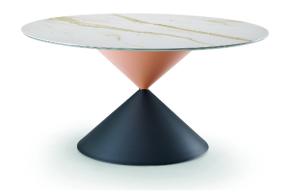

# Clessidra Table

design Paolo Vernier

Fixed round table with solid or two-colored steel base. Wooden version available. Crystalceramic or wooden top.

## Coating

1 color

Ceramic with effect calacatta marble

Veneered Flamed Valnut

Veneered wood light oak

Black Lacquered Veneered Wood

Veneered Wood Dark Oak